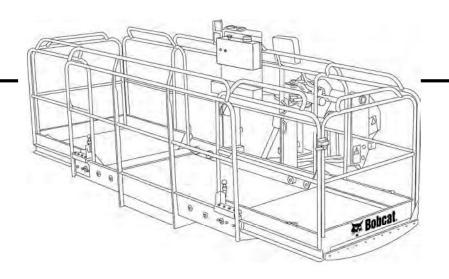

## Man Platform

S/N A6SH 00101 & above



## Service Manual





## CONTENTS

| ATTACHMENT DELIVERY REPORT                   |
|----------------------------------------------|
| SERIAL NUMBER LOCATION                       |
| IDENTIFICATION AND MACHINE SIGNS (DECALS) iv |
| SAFETY AND MAINTENANCE                       |
| HYDRAULIC SYSTEM                             |
| MAIN FRAME                                   |
| ELECTRICAL SYSTEM                            |

## SAFETY AND MAINTENANCE

HYDRAULIC SYSTEM

MAIN FRAME

ELECTRICAL SYSTEM Thank you so much for reading. Please click the "Buy Now!" button below to download the complete manual.



After you pay.

You can download the most perfect and complete manual in the world immediately.

Our support email: ebooklibonline@outlook.com