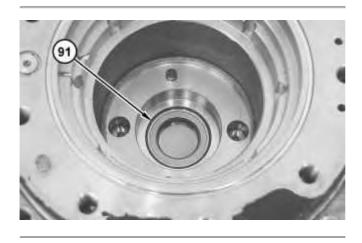

## **Assembly Procedure for the Final Drive**

Illustration 1

g01407166

1. Use Tooling (E) to install lip seal (91) into the body assembly.

Illustration 2

g01407561

2. Use Tooling (E), Tooling (F), and a suitable press to install bearing assembly (90) onto shaft assembly (88).