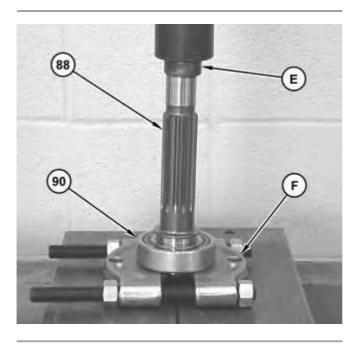

## **Assembly Procedure for the Final Drive**

Illustration 1

g01407166

1. Use Tooling (E) to install lip seal (91) into the body assembly.

Illustration 2

g01407561

2. Use Tooling (E), Tooling (F), and a suitable press to install bearing assembly (90) onto shaft assembly (88).