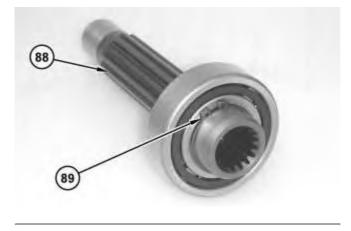

Illustration 3

g01407144

3. Use Tooling (G) to install retaining ring (89) on shaft assembly (88).

Illustration 4

g01407580

4. Use a suitable soft faced hammer to install shaft assembly (88) into body assembly (84).