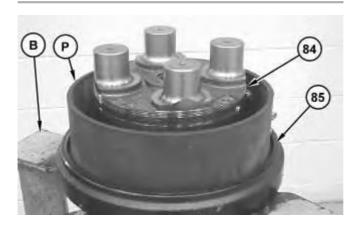

## **Assembly Procedure for the Final Drive**

Illustration 1

g01407166

1. Use Tooling (E) to install lip seal (91) into the body assembly.

Illustration 2

g01407561

2. Use Tooling (E), Tooling (F), and a suitable press to install bearing assembly (90) onto shaft assembly (88).

Illustration 3

g01407144

3. Use Tooling (G) to install retaining ring (89) on shaft assembly (88).

Illustration 4

g01407580

4. Use a suitable soft faced hammer to install shaft assembly (88) into body assembly (84).