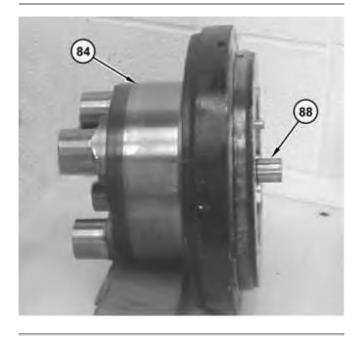

Illustration 3

g01407144

3. Use Tooling (G) to install retaining ring (89) on shaft assembly (88).

Illustration 4

g01407580

4. Use a suitable soft faced hammer to install shaft assembly (88) into body assembly (84).