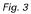

#### **Combine identification**

The combine type and serial number appear on the plate and are also punched onto the right-hand side of the frame (1).

Fig. 4