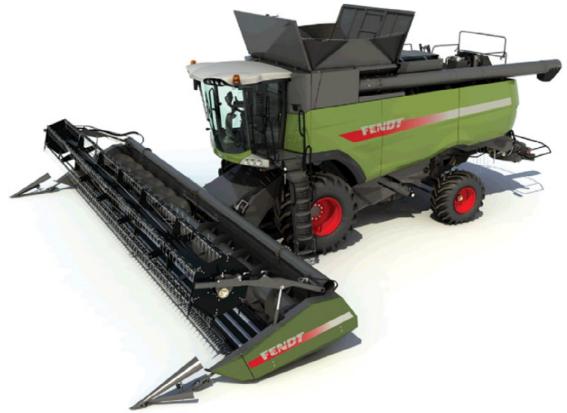

**Operator's Manual** 

# Combines FENDT 8380 P - FENDT 8410 P

8380 P - S/N => ZN205820x03010018 8380 P AL - S/N => ZN205824x03010008 8410 P - S/N => ZN205830x03010033 8410 P AL - S/N => ZN205834x03010019

Breganze AGCO S.p.A. - Via F. Laverda, 15/17 - 36042 BREGANZE (VI) – Italy. FENDT is a worldwide brand of AGCO © AGCO 2017 Original Operator's Manual