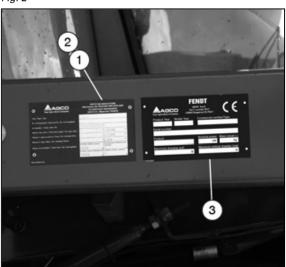

#### Combine approval and safety plates

The manufacturer's type plate (1), statutory for all countries (or (2), for France only), is positioned on the outer right-hand side of the operator platform and shows the following information:

- Combine type
- Approval number
- Combine serial number
- Total maximum permitted weight
- Weight (on both axles)
- Towing weight

For further details, please refer to the type approval certificate.

The safety plate (3) is located next to the approval plate, and guarantees that the combine was built in compliance with Machinery Directive 2006/42/ EC as well as Directive 2004/108/EC.

This plate shows the following information:

- Manufacturing year
- Marketing year
- Model
- Combine serial number
- Crop type
- Total weight (normal configuration)
- Nominal engine power
- Maximum towing weight
- Maximum vertical load on the trailer hitch

In certain countries (e.g. Russia) these two plates are positioned next to an additional decal/plate corresponding to the approval for that specific country.

|                                                                                                      | • ABCO                                                                                            | AGCO 5.p.A.<br>Via F. Laverda 1517<br>1-38042 Breganov (V) FIALY                                                                                                                                                                                                                                                                                                                                                                                                                                                                                                                                                                                                                                                                                                                                                                                                                                                                                                                                                                                                                                                                                                                                                                                                                                                                                                                                                                                                                                                                                                                                                                                                                                                                                                                                                                                                                                                                                                                                                                                                                                                               |
|------------------------------------------------------------------------------------------------------|---------------------------------------------------------------------------------------------------|--------------------------------------------------------------------------------------------------------------------------------------------------------------------------------------------------------------------------------------------------------------------------------------------------------------------------------------------------------------------------------------------------------------------------------------------------------------------------------------------------------------------------------------------------------------------------------------------------------------------------------------------------------------------------------------------------------------------------------------------------------------------------------------------------------------------------------------------------------------------------------------------------------------------------------------------------------------------------------------------------------------------------------------------------------------------------------------------------------------------------------------------------------------------------------------------------------------------------------------------------------------------------------------------------------------------------------------------------------------------------------------------------------------------------------------------------------------------------------------------------------------------------------------------------------------------------------------------------------------------------------------------------------------------------------------------------------------------------------------------------------------------------------------------------------------------------------------------------------------------------------------------------------------------------------------------------------------------------------------------------------------------------------------------------------------------------------------------------------------------------------|
|                                                                                                      | Name Frank Frank                                                                                  |                                                                                                                                                                                                                                                                                                                                                                                                                                                                                                                                                                                                                                                                                                                                                                                                                                                                                                                                                                                                                                                                                                                                                                                                                                                                                                                                                                                                                                                                                                                                                                                                                                                                                                                                                                                                                                                                                                                                                                                                                                                                                                                                |
|                                                                                                      | Nr. annihyseiters / Approval Nr. / Nr. homologation                                               |                                                                                                                                                                                                                                                                                                                                                                                                                                                                                                                                                                                                                                                                                                                                                                                                                                                                                                                                                                                                                                                                                                                                                                                                                                                                                                                                                                                                                                                                                                                                                                                                                                                                                                                                                                                                                                                                                                                                                                                                                                                                                                                                |
|                                                                                                      | No Indextifie, //fabric, Mart, No:<br>Manual max, anno, /fabricada.com/ght/?bit gan, Gane         |                                                                                                                                                                                                                                                                                                                                                                                                                                                                                                                                                                                                                                                                                                                                                                                                                                                                                                                                                                                                                                                                                                                                                                                                                                                                                                                                                                                                                                                                                                                                                                                                                                                                                                                                                                                                                                                                                                                                                                                                                                                                                                                                |
|                                                                                                      | Massa san ann / foar adn angel / pit gan toor<br>Massa 1º anns sochtone / Foar / Did Achabat Very |                                                                                                                                                                                                                                                                                                                                                                                                                                                                                                                                                                                                                                                                                                                                                                                                                                                                                                                                                                                                                                                                                                                                                                                                                                                                                                                                                                                                                                                                                                                                                                                                                                                                                                                                                                                                                                                                                                                                                                                                                                                                                                                                |
|                                                                                                      | Marrie 7" area (Prov 12.4. Advalue) Western                                                       | 1 1                                                                                                                                                                                                                                                                                                                                                                                                                                                                                                                                                                                                                                                                                                                                                                                                                                                                                                                                                                                                                                                                                                                                                                                                                                                                                                                                                                                                                                                                                                                                                                                                                                                                                                                                                                                                                                                                                                                                                                                                                                                                                                                            |
|                                                                                                      |                                                                                                   | Territoria and an international statements                                                                                                                                                                                                                                                                                                                                                                                                                                                                                                                                                                                                                                                                                                                                                                                                                                                                                                                                                                                                                                                                                                                                                                                                                                                                                                                                                                                                                                                                                                                                                                                                                                                                                                                                                                                                                                                                                                                                                                                                                                                                                     |
|                                                                                                      |                                                                                                   | No. 10 No |
|                                                                                                      | •                                                                                                 |                                                                                                                                                                                                                                                                                                                                                                                                                                                                                                                                                                                                                                                                                                                                                                                                                                                                                                                                                                                                                                                                                                                                                                                                                                                                                                                                                                                                                                                                                                                                                                                                                                                                                                                                                                                                                                                                                                                                                                                                                                                                                                                                |
|                                                                                                      | PROBLET MIT                                                                                       |                                                                                                                                                                                                                                                                                                                                                                                                                                                                                                                                                                                                                                                                                                                                                                                                                                                                                                                                                                                                                                                                                                                                                                                                                                                                                                                                                                                                                                                                                                                                                                                                                                                                                                                                                                                                                                                                                                                                                                                                                                                                                                                                |
| 1000 0-                                                                                              |                                                                                                   | $\neg$ \                                                                                                                                                                                                                                                                                                                                                                                                                                                                                                                                                                                                                                                                                                                                                                                                                                                                                                                                                                                                                                                                                                                                                                                                                                                                                                                                                                                                                                                                                                                                                                                                                                                                                                                                                                                                                                                                                                                                                                                                                                                                                                                       |
| AGCO Sp<br>Via P. Lavanda v<br>Lacka Breginne (M.                                                    | 41. Avenue Dialee Pascel                                                                          | ٦ ک                                                                                                                                                                                                                                                                                                                                                                                                                                                                                                                                                                                                                                                                                                                                                                                                                                                                                                                                                                                                                                                                                                                                                                                                                                                                                                                                                                                                                                                                                                                                                                                                                                                                                                                                                                                                                                                                                                                                                                                                                                                                                                                            |
| Via P. Lavarda 1                                                                                     |                                                                                                   |                                                                                                                                                                                                                                                                                                                                                                                                                                                                                                                                                                                                                                                                                                                                                                                                                                                                                                                                                                                                                                                                                                                                                                                                                                                                                                                                                                                                                                                                                                                                                                                                                                                                                                                                                                                                                                                                                                                                                                                                                                                                                                                                |
| Via P. Laverda Via                                                                                   |                                                                                                   |                                                                                                                                                                                                                                                                                                                                                                                                                                                                                                                                                                                                                                                                                                                                                                                                                                                                                                                                                                                                                                                                                                                                                                                                                                                                                                                                                                                                                                                                                                                                                                                                                                                                                                                                                                                                                                                                                                                                                                                                                                                                                                                                |
| Via P. Lavanda 's<br>secca Breganne ME-<br>N' do sorte<br>Type<br>Veriente                           |                                                                                                   |                                                                                                                                                                                                                                                                                                                                                                                                                                                                                                                                                                                                                                                                                                                                                                                                                                                                                                                                                                                                                                                                                                                                                                                                                                                                                                                                                                                                                                                                                                                                                                                                                                                                                                                                                                                                                                                                                                                                                                                                                                                                                                                                |
| Via P. Lavanda 's<br>secca Breganne MC-<br>N° do sorto<br>Type                                       |                                                                                                   |                                                                                                                                                                                                                                                                                                                                                                                                                                                                                                                                                                                                                                                                                                                                                                                                                                                                                                                                                                                                                                                                                                                                                                                                                                                                                                                                                                                                                                                                                                                                                                                                                                                                                                                                                                                                                                                                                                                                                                                                                                                                                                                                |
| Ve P. Levente 's<br>sarea Bregime Mt-<br>N' de serie<br>Type<br>Variente<br>Version<br>PTAC          | MP                                                                                                |                                                                                                                                                                                                                                                                                                                                                                                                                                                                                                                                                                                                                                                                                                                                                                                                                                                                                                                                                                                                                                                                                                                                                                                                                                                                                                                                                                                                                                                                                                                                                                                                                                                                                                                                                                                                                                                                                                                                                                                                                                                                                                                                |
| Ve P. Levente 's<br>sarea Bregime Mt-<br>N' de serie<br>Type<br>Variente<br>Version<br>PTAC          | ATY 41, Avenue Dates Pacol<br>ITALIA 80026 BEA/VAIS - FRANCE                                      |                                                                                                                                                                                                                                                                                                                                                                                                                                                                                                                                                                                                                                                                                                                                                                                                                                                                                                                                                                                                                                                                                                                                                                                                                                                                                                                                                                                                                                                                                                                                                                                                                                                                                                                                                                                                                                                                                                                                                                                                                                                                                                                                |
| Ver F. Exercise 7<br>saece Bregares VI -<br>N* de ser/e<br>Type<br>Variente<br>Version<br>PTAC<br>Ka | Ke PTRA Ko PTRA Ke States                                                                         |                                                                                                                                                                                                                                                                                                                                                                                                                                                                                                                                                                                                                                                                                                                                                                                                                                                                                                                                                                                                                                                                                                                                                                                                                                                                                                                                                                                                                                                                                                                                                                                                                                                                                                                                                                                                                                                                                                                                                                                                                                                                                                                                |