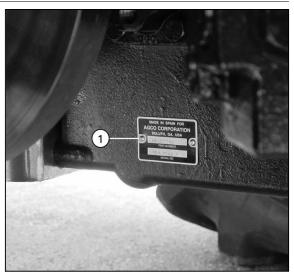

## 1.3.7 Gearbox identification

The gearbox identification plate is located on the front axle.

Fig. 10