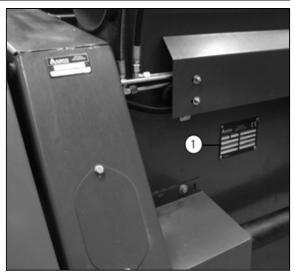

# 1.3.8 Straw chopper identification (if fitted)

The straw chopper type plate is located on the right-hand side next to the rotor support.

## 1.3.9 Chaff spreader identification (if fitted)

The type plate is located on the right-hand side next to the chaff spreader adjustment lever.