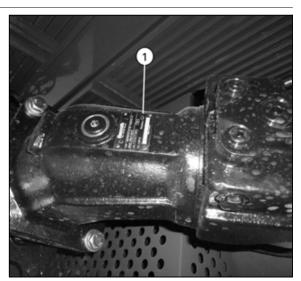

# **1.3.6 Hydrostatic motor identification**

The type plate is located on the lower part of the motor.

Fig. 9