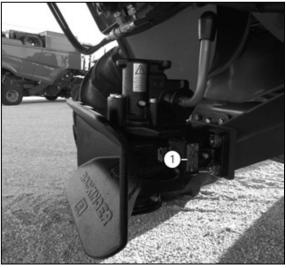

#### **Cramer trailer hitch**

The identification plate (1) is located on the righthand side.

Fig. 14

**Rockinger trailer hitch** 

The identification plate (1) is located on the righthand side.