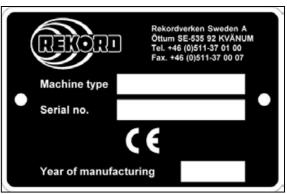

# 1.3.5 Hydrostatic pump identification

The type plate (1) is located on the front part of the pump.

Fig. 8