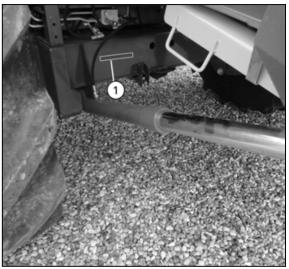

#### **Combine identification**

The combine type and serial number appear on the plate and are also punched onto the right-hand side of the frame (1).

Fig. 4