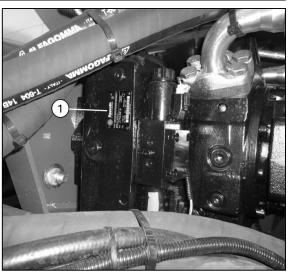

# 1.3.5 Hydrostatic pump identification

The type plate (1) is located on the front part of the pump.

Fig. 8