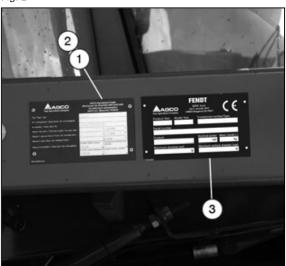

#### Combine approval and safety plates

The manufacturer's type plate (1), statutory for all countries (or (2), for France only), is positioned on the outer right-hand side of the operator platform and shows the following information:

- Combine type
- Approval number
- Combine serial number
- Total maximum permitted weight
- Weight (on both axles)
- Towing weight

For further details, please refer to the type approval certificate.

The safety plate (3) is located next to the approval plate, and guarantees that the combine was built in compliance with Machinery Directive 2006/42/ EC as well as Directive 2004/108/EC.

This plate shows the following information:

- Manufacturing year
- Marketing year
- Model
- Combine serial number
- Crop type
- Total weight (normal configuration)
- Nominal engine power
- Maximum towing weight
- Maximum vertical load on the trailer hitch