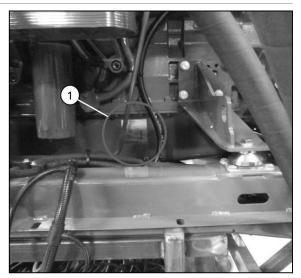

# 1.3.5 Hydrostatic pump identification

The type plate (1) is located on the front part of the pump.

Fig. 8