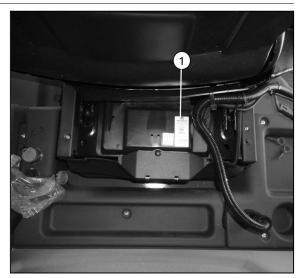

# **1.3.4 Operator seat identification**

The identification plate is located on the seat support. If you move the seat fully forward, you can access it.

Fig. 7