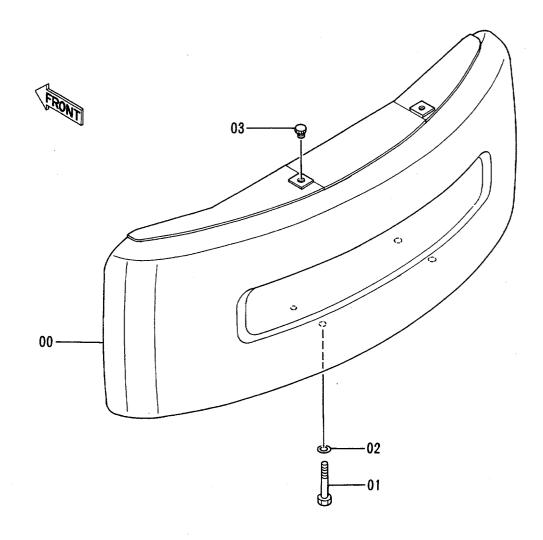

# 上部旋回体 UPPERSTRUCTURE

フレーム Frame

フレーム FRAME

|            |                  |                                  |                                  |            |                    | 30001-             |          |                                             |    |
|------------|------------------|----------------------------------|----------------------------------|------------|--------------------|--------------------|----------|---------------------------------------------|----|
| 符号<br>ITEM | 部品番号<br>PART NO. | 部 品 名<br>PART NAME               | PART NAME<br>or CODE             | 数量<br>Q'TY | サービス<br>コード<br>S.C | 適用号機<br>SERIAL NO. | 互換性 ICA  | 代替部<br>REPLACEA<br>PART<br>部品番号<br>PART NO. | 数量 |
| 00         | 5003307          | フレーム;メイン                         | FRAME; MAIN                      | 1          |                    | -32580             |          |                                             |    |
| ,          |                  | (STD>(N.EUROPE)                  | <std><n.europe></n.europe></std> |            |                    |                    |          |                                             |    |
| 00         | 5004396          | フレーム;メイン                         | FRAME; MAIN                      | 1          | #                  | 32581-             |          |                                             |    |
| 3          |                  | <std><n.europe></n.europe></std> | <std><n.europe></n.europe></std> |            |                    |                    |          |                                             |    |
| 00         | 8053380          | フレーム;メイン                         | FRAME; MAIN                      | 1          |                    | -32580             |          |                                             |    |
| ,          |                  | (USA)                            | (USA)                            |            |                    |                    |          |                                             |    |
| 00         | ++++++           | フレーム;メイン                         | FRAME; MAIN                      | 1          | #                  | 32581-             |          |                                             |    |
| ,          |                  | (USA)                            | <usa></usa>                      |            |                    | ·                  | İ        |                                             |    |
| 00A        | 4306949          | ・プラグ                             | •PLUG                            | 12         |                    | •                  |          |                                             |    |
| 07         | 4258592          | カパー; ブーツ                         | COVER; BOOT                      | 1          |                    |                    |          | <u> </u>                                    |    |
| 10         | A590914          | ワツシヤ;スプ リング                      | WASHER; SPRING                   | 2          |                    |                    |          |                                             |    |
| 11         | 3057962          | ストツハ゜                            | STOPPER                          | 1          |                    |                    |          |                                             |    |
| 12         | 4255799          | カバー                              | COVER                            | 1          |                    |                    |          |                                             |    |
| 13         | 4161735          | //° ツキン                          | PACKING                          | 1          |                    |                    |          |                                             |    |
| 15         | J901025          | <b>ボルト</b>                       | BOLT                             | 2          |                    |                    |          |                                             |    |
| 16         | 3050671          | t°ン                              | PIN                              | 1          |                    |                    |          |                                             |    |
| 17         | A590110          | ワツシヤ;プ レーン                       | WASHER; PLANE                    | 2          |                    |                    |          |                                             |    |
| 18         | 4098716          | リング                              | RING                             | 3          |                    |                    |          |                                             |    |
| 22         | 4252331          | シム 1.0                           | SHIM 1.0                         | 4          | R                  |                    |          |                                             |    |
| 23         | 4252332          | シム 2.0                           | SHIM 2.0                         | 4          | R                  |                    | <u> </u> |                                             |    |
| 24         | 3051616          | ピン                               | PIN                              | 2          |                    |                    |          |                                             |    |
| 25         | 4106307          | ピン                               | PIN                              | 3          |                    |                    |          |                                             |    |
| 26         | J931890          | <b>ボルト</b>                       | BOLT                             | 28         |                    |                    |          |                                             |    |
| 31         | J901435          | <b>ポルト</b>                       | BOLT                             | 2          |                    |                    |          |                                             |    |
| 33         | 4201750          | ブ ツシング ;ラバ ー                     | BUSHING; RUBBER                  | 2          |                    |                    | <u> </u> |                                             |    |
| 35         | 4509404          | プ ツシング ; ラバ ー                    | BUSHING; RUBBER                  | 8          |                    |                    |          |                                             |    |
| 36         | 4205136          | ブ ツシング ;ラバー                      | BUSHING; RUBBER                  | 1          |                    | -32580             |          |                                             |    |
| 37         | 4198176          | ブ ツシング ; ラバ ー                    | BUSHING; RUBBER                  | 1          |                    |                    |          |                                             |    |
| 38         | 94-2816          | ブ ツシング ; ラバ ー                    | BUSHING; RUBBER                  | 1          |                    |                    |          |                                             |    |
| 39         | 4264106          | ブ ツシング ; ラバ ー                    | BUSHING; RUBBER                  | 2          |                    | -32580             |          |                                             | ļ  |
| 39         | 4264106          | ブ ツシング ; ラバ ー                    | BUSHING; RUBBER                  | 1          | #                  | 32581-             |          |                                             |    |
| 40         | 4276062          | ブ ツシング ; ラバ ー                    | BUSHING; RUBBER                  | 1          |                    |                    |          |                                             |    |
| 41         | 4093813          | ブ ツシング ; ラバ ー                    | BUSHING; RUBBER                  | 1          |                    |                    |          |                                             |    |
| 42         | 4202008          | ブ ツシング ; ラバー                     | BUSHING; RUBBER                  | 1          |                    |                    |          |                                             |    |
| 43         | 94-2806          | ブ ツシング ; ラバ ー                    | BUSHING; RUBBER                  | 1          |                    |                    |          | <u> </u>                                    |    |
| 44         | 4339947          | プ ツシング ; ラバ ー                    | BUSHING; RUBBER ~                | 1          | #                  | 32581-             |          |                                             |    |
| 45         | 4340406          | 5N° −                            | RUBBER                           | 1          | #                  | 32581-             |          |                                             |    |
| 46         | 4340407          | ラハ* ー                            | RUBBER                           | . 1        | #                  | 32581-             |          |                                             |    |
|            |                  |                                  | e a company                      |            |                    |                    |          |                                             |    |
|            |                  |                                  |                                  |            | <u> </u>           |                    | $\perp$  |                                             |    |
| -          |                  |                                  |                                  |            |                    | 101 1 7            | _        |                                             |    |