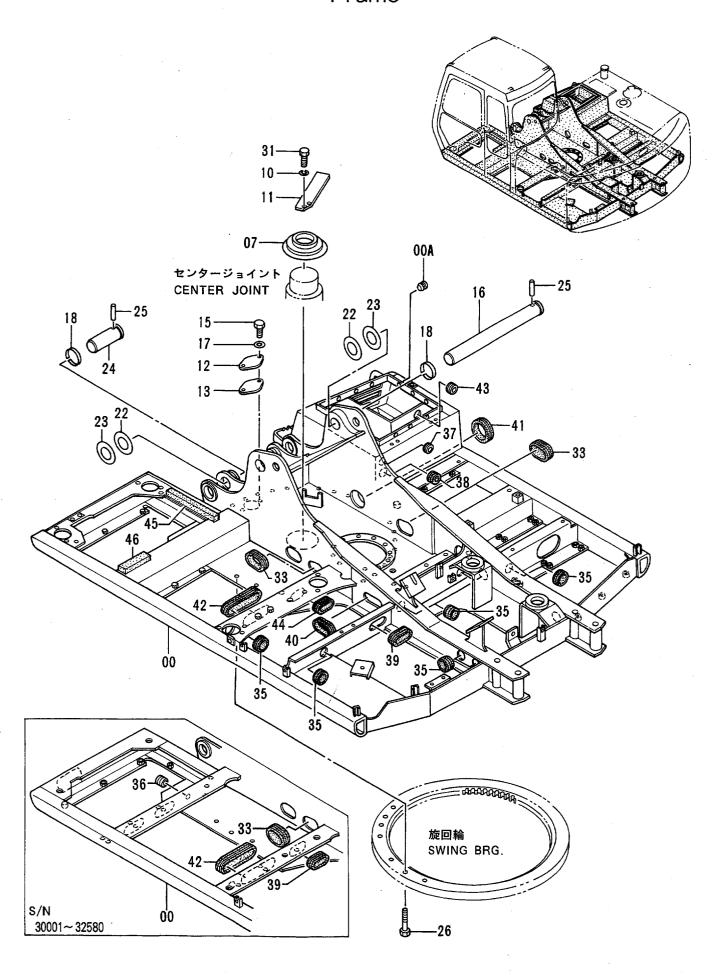

# 上部旋回体 UPPERSTRUCTURE

フレーム Frame

フレーム FRAME

|            |                  |                                  |                                  |            |                    | 30001-             |          |                                             |    |
|------------|------------------|----------------------------------|----------------------------------|------------|--------------------|--------------------|----------|---------------------------------------------|----|
| 符号<br>ITEM | 部品番号<br>PART NO. | 部 品 名<br>PART NAME               | PART NAME<br>or CODE             | 数量<br>Q'TY | サービス<br>コード<br>S.C | 適用号機<br>SERIAL NO. | 互換性 ICA  | 代替部<br>REPLACEA<br>PART<br>部品番号<br>PART NO. | 数量 |
| 00         | 5003307          | フレーム;メイン                         | FRAME; MAIN                      | 1          |                    | -32580             |          |                                             |    |
| ,          |                  | (STD>(N.EUROPE)                  | <std><n.europe></n.europe></std> |            |                    |                    |          |                                             |    |
| 00         | 5004396          | フレーム;メイン                         | FRAME; MAIN                      | 1          | #                  | 32581-             |          |                                             |    |
| 3          |                  | <std><n.europe></n.europe></std> | <std><n.europe></n.europe></std> |            |                    |                    |          |                                             |    |
| 00         | 8053380          | フレーム;メイン                         | FRAME; MAIN                      | 1          |                    | -32580             |          |                                             |    |
| ,          |                  | (USA)                            | (USA)                            |            |                    |                    |          |                                             |    |
| 00         | ++++++           | フレーム;メイン                         | FRAME; MAIN                      | 1          | #                  | 32581-             |          |                                             |    |
| ,          |                  | (USA)                            | <usa></usa>                      |            |                    | ·                  | İ        |                                             |    |
| 00A        | 4306949          | ・プラグ                             | •PLUG                            | 12         |                    | •                  |          |                                             |    |
| 07         | 4258592          | カパー; ブーツ                         | COVER; BOOT                      | 1          |                    |                    |          | <u> </u>                                    |    |
| 10         | A590914          | ワツシヤ;スプ リング                      | WASHER; SPRING                   | 2          |                    |                    |          |                                             |    |
| 11         | 3057962          | ストツハ゜                            | STOPPER                          | 1          |                    |                    |          |                                             |    |
| 12         | 4255799          | カバー                              | COVER                            | 1          |                    |                    |          |                                             |    |
| 13         | 4161735          | //° ツキン                          | PACKING                          | 1          |                    |                    |          |                                             |    |
| 15         | J901025          | <b>ボルト</b>                       | BOLT                             | 2          |                    |                    |          |                                             |    |
| 16         | 3050671          | t°ン                              | PIN                              | 1          |                    |                    |          |                                             |    |
| 17         | A590110          | ワツシヤ;プ レーン                       | WASHER; PLANE                    | 2          |                    |                    |          |                                             |    |
| 18         | 4098716          | リング                              | RING                             | 3          |                    |                    |          |                                             |    |
| 22         | 4252331          | シム 1.0                           | SHIM 1.0                         | 4          | R                  |                    |          |                                             |    |
| 23         | 4252332          | シム 2.0                           | SHIM 2.0                         | 4          | R                  |                    | <u> </u> |                                             |    |
| 24         | 3051616          | ピン                               | PIN                              | 2          |                    |                    |          |                                             |    |
| 25         | 4106307          | ピン                               | PIN                              | 3          |                    |                    |          |                                             |    |
| 26         | J931890          | <b>ボルト</b>                       | BOLT                             | 28         |                    |                    |          |                                             |    |
| 31         | J901435          | <b>ポルト</b>                       | BOLT                             | 2          |                    |                    |          |                                             |    |
| 33         | 4201750          | ブ ツシング ;ラバ ー                     | BUSHING; RUBBER                  | 2          |                    |                    | <u> </u> |                                             |    |
| 35         | 4509404          | プ ツシング ; ラバ ー                    | BUSHING; RUBBER                  | 8          |                    |                    |          |                                             |    |
| 36         | 4205136          | ブ ツシング ;ラバー                      | BUSHING; RUBBER                  | 1          |                    | -32580             |          |                                             |    |
| 37         | 4198176          | ブ ツシング ; ラバ ー                    | BUSHING; RUBBER                  | 1          |                    |                    |          |                                             |    |
| 38         | 94-2816          | ブ ツシング ; ラバ ー                    | BUSHING; RUBBER                  | 1          |                    |                    |          |                                             |    |
| 39         | 4264106          | ブ ツシング ; ラバ ー                    | BUSHING; RUBBER                  | 2          |                    | -32580             |          |                                             | ļ  |
| 39         | 4264106          | ブ ツシング ; ラバ ー                    | BUSHING; RUBBER                  | 1          | #                  | 32581-             |          |                                             |    |
| 40         | 4276062          | ブ ツシング ; ラバ ー                    | BUSHING; RUBBER                  | 1          |                    |                    |          |                                             |    |
| 41         | 4093813          | ブ ツシング ; ラバ ー                    | BUSHING; RUBBER                  | 1          |                    |                    |          |                                             |    |
| 42         | 4202008          | ブ ツシング ; ラバー                     | BUSHING; RUBBER                  | 1          |                    |                    |          |                                             |    |
| 43         | 94-2806          | ブ ツシング ; ラバ ー                    | BUSHING; RUBBER                  | 1          |                    |                    |          | <u> </u>                                    |    |
| 44         | 4339947          | プ ツシング ; ラバ ー                    | BUSHING; RUBBER ~                | 1          | #                  | 32581-             |          |                                             |    |
| 45         | 4340406          | 5N° −                            | RUBBER                           | 1          | #                  | 32581-             |          |                                             |    |
| 46         | 4340407          | ラハ* ー                            | RUBBER                           | . 1        | #                  | 32581-             |          |                                             |    |
|            |                  |                                  | e a company                      |            |                    |                    |          |                                             |    |
|            |                  |                                  |                                  |            | <u> </u>           |                    | $\perp$  |                                             |    |
| -          |                  |                                  |                                  |            |                    | 101 1 7            | _        |                                             |    |