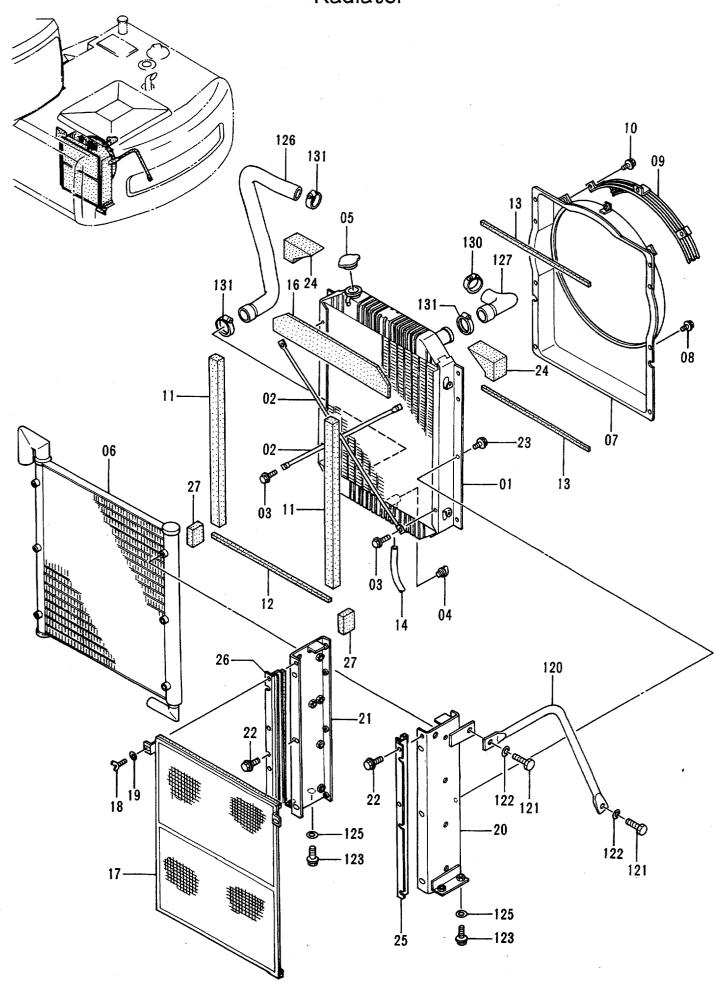

ラジエータ Radiator

30001-

|                       |                  |                       |                             |            |                     | 30001-                                  |          |                                             |     |  |
|-----------------------|------------------|-----------------------|-----------------------------|------------|---------------------|-----------------------------------------|----------|---------------------------------------------|-----|--|
| <del>符号</del><br>ITEM | 部品番号<br>PART NO. | 部 品 名<br>PART NAME    | PART NAME<br>or CODE        | 数量<br>Q'TY | サービス<br>コード<br>S. C | 適用号機<br>SERIAL NO.                      | 互換性 公    | 代替部<br>REPLACEA<br>PART<br>部品番号<br>PART NO. | 数量  |  |
| 01-27                 | 4274494          | ラジ・エータ アツセン           | RADIATOR ASS'Y              | 1          |                     |                                         | ICA      | PART NO.                                    | QII |  |
| ,                     |                  | (STD>(N.EUROPE)       | (STD> <n.europe></n.europe> |            |                     |                                         |          |                                             |     |  |
| 01-27                 | 4307907          | ラジ エータ アツセン           | RADIATOR ASS'Y              | 1          |                     |                                         |          |                                             |     |  |
| ,                     |                  | <usa></usa>           | (USA)                       |            |                     |                                         |          |                                             |     |  |
| 01                    | 4285626          | ・37;ラジ* エータ           | ·CORE; RADIATOR             | 1          |                     |                                         |          |                                             |     |  |
| 02                    | 4206676          | • ロット°                | •ROD                        | 2          |                     |                                         |          |                                             |     |  |
| 03                    | 4206679          | ・ボルト;セムス              | • BOLT ; SEMS               | 4          |                     |                                         |          |                                             |     |  |
| 04                    | 4206928          | ・プラグ;トレン              | •PLUG; DRAIN                | 1          |                     |                                         |          |                                             |     |  |
| 05 -                  | 4228160          | ・キャップ 〈STD〉〈N.EUROPE〉 | ·CAP (STD)(N.EUROPE)        | 1          |                     |                                         |          |                                             |     |  |
| 05                    | 4229974          | ・キャツプ゜〈USA〉           | ·CAP (USA)                  | 1          |                     |                                         |          |                                             |     |  |
| 06                    | 4285627          | ・クーラ;オイル              | ·COOLER;OIL                 | 1          |                     | ~~~~~~~~~~~~~~~~~~~~~~~~~~~~~~~~~~~~~~~ | ]        |                                             |     |  |
| 07                    | 4228295          | ・ガイド;ファン              | •GUIDE; FAN                 | 1          |                     |                                         |          |                                             |     |  |
| 80                    | 4285639          | ・ボルト;セムス              | ·BOLT; SEMS                 | 8          |                     |                                         |          |                                             |     |  |
| 09                    | 4204469          | ・がード;フアン              | •GUARD; FAN                 | 1          |                     |                                         |          |                                             |     |  |
| 10                    | 4206128          | ・ボルト;セムス              | ·BOLT; SEMS                 | 3          |                     |                                         |          |                                             |     |  |
| 11                    | 4285637          | ・ハ゜ツキン                | • PACKING                   | 2          |                     |                                         |          |                                             |     |  |
| 12                    | 4285635          | •ハ° ツキン               | • PACKING                   | 1          |                     |                                         |          |                                             |     |  |
| 13                    | 4285636          | •//° "/+/             | -PACKING                    | 2          |                     |                                         |          |                                             |     |  |
| 14                    | 4285641          | ・ホース                  | •HOSE                       | 1          |                     |                                         |          |                                             |     |  |
| 16                    | 4285633          | ・ハ゜ツキン                | •PACKING                    | 1          |                     |                                         |          |                                             |     |  |
| 17                    | 4285628          | •ネツト                  | •NET                        | 1          |                     |                                         | <b>1</b> |                                             |     |  |
| 18                    | 4206930          | ・ボルト;ウイング             | •BOLT; WING                 | 2          |                     |                                         |          |                                             |     |  |
| 19                    | 4206931          | ・ワッシャ                 | •WASHER                     | 2          |                     |                                         |          |                                             |     |  |
| 20                    | 4285629          | ・ブラケツト                | •BRACKET                    | 1          |                     | -30461                                  | 1        | 4296417                                     | 1   |  |
| 20                    | 4296417          | ・ブラケツト                | • BRACKET                   | 1          |                     | 30462-                                  |          |                                             |     |  |
| 21                    | 4285630          | ・ブラケツト                | • BRACKET                   | 1          |                     | -30461                                  | I        | 4296418                                     | 1   |  |
| 21                    | 4296418          | ・ブラケツト                | • BRACKET                   | 1          |                     | 30462-                                  |          |                                             |     |  |
| 22                    | 4285640          | ・ボ ルト; セムス            | ·BOLT; SEMS                 | 6          |                     |                                         |          |                                             |     |  |
| 23                    | 4285640          | ・ボルト;セムス              | ·BOLT; SEMS                 | 8          |                     |                                         |          |                                             |     |  |
| 24                    | 4285634          | •ハ° ツキン               | • PACKING                   | 2          |                     |                                         |          |                                             |     |  |
| 25                    | 4285631          | <b>→</b> ブ ラケツト       | • BRACKET                   | 1          |                     | -30461                                  | I        | 4296419                                     | 1   |  |
| 25                    | 4296419          | ・ブ・ラケツト               | • BRACKET                   | 1          |                     | 30462-                                  |          |                                             |     |  |
| 26                    | 4285632          | ・ブラケツト                | • BRACKET                   | 1          |                     | -30461                                  | I        | 4296420                                     | 1   |  |
| 26                    | 4296420          | ・ブラケツト                | • BRACKET                   | 1          |                     | 30462-                                  |          |                                             |     |  |
| 27                    | 4285638          | ・パ ツキン                | • PACKING                   | 2          |                     |                                         |          |                                             |     |  |
| 120                   | 3052439          | ステー                   | STAY                        | 1          |                     |                                         | 1        |                                             |     |  |
| 121                   | J901635          | ボ ルト                  | BOLT                        | 2          |                     |                                         |          |                                             |     |  |
| 122                   | A590916          | ワツシヤ;スプ゜リング           | WASHER; SPRING              | 2          |                     |                                         |          |                                             |     |  |
| 123                   | J011230          | ボ ルト.; セムス            | BOLT; SEMS                  | 4          |                     |                                         |          |                                             |     |  |
| 125                   | J222012          | ワツシヤ                  | WASHER                      | 4          |                     |                                         |          |                                             |     |  |

ラジエータ Radiator

30001-

| 部品番号                                                                       |            |                  |                    |             |              |                     | 30001~             |                        |                                                  |
|----------------------------------------------------------------------------|------------|------------------|--------------------|-------------|--------------|---------------------|--------------------|------------------------|--------------------------------------------------|
| 126 3055716 ホース: ウオータ HOSE; WATER 1 1 1 1 1 1 1 1 1 1 1 1 1 1 1 1 1 1 1    | 符号<br>ITEM | 部品番号<br>PART NO. | 部 品 名<br>PART NAME |             | 数量<br>Q'TY   | サービス<br>コード<br>S. C | 適用号機<br>SERIAL NO. | 互<br>換<br>性<br>ICA PAI | 替部品<br>PLACEABLE<br>PART<br>品番号数量<br>RT NO. Q'TY |
| 127 3050673 ホース:ウオータ HOSE; WATER 1 1 131 4504198 クランプ:ホース CLAMP: HOSE 3 3  | 126        | 3055716          | ホース;ウオータ           | HOSE; WATER | 1            |                     |                    |                        |                                                  |
| 130 4505385 クランプ: ネース CLAMP; HOSE 1 1 31 4504198 クランプ: ネース CLAMP; HOSE 3 3 | 127        | 3050673          | <br>  ホース:ウオータ     | HOSE: WATER | 1            |                     |                    |                        |                                                  |
| 131 4504198 クランプ・;ホース CLAMP; HOSE 3                                        |            |                  |                    |             |              |                     |                    |                        |                                                  |
|                                                                            |            |                  |                    |             |              |                     |                    |                        |                                                  |
|                                                                            | 131        | 4504196          | グランノ ;ホース<br>      | CLAMP; HUSE | 3            |                     |                    |                        |                                                  |
|                                                                            |            |                  |                    |             |              |                     |                    | <b> </b>               |                                                  |
|                                                                            |            |                  |                    |             |              |                     |                    |                        |                                                  |
|                                                                            |            |                  |                    |             |              |                     |                    |                        |                                                  |
|                                                                            |            |                  |                    |             |              |                     |                    |                        |                                                  |
|                                                                            |            |                  |                    |             |              |                     |                    |                        |                                                  |
|                                                                            |            |                  |                    |             |              |                     |                    |                        |                                                  |
|                                                                            |            |                  |                    |             |              |                     |                    | <del> </del>           |                                                  |
|                                                                            |            |                  |                    |             |              |                     |                    |                        |                                                  |
|                                                                            |            |                  |                    |             |              |                     | -                  |                        |                                                  |
|                                                                            |            | 1                |                    |             |              |                     |                    |                        |                                                  |
|                                                                            |            |                  |                    |             |              |                     |                    |                        |                                                  |
|                                                                            |            |                  |                    |             |              |                     |                    |                        |                                                  |
|                                                                            |            |                  |                    |             |              |                     |                    |                        |                                                  |
|                                                                            |            | ·                |                    |             |              |                     |                    |                        |                                                  |
|                                                                            |            |                  |                    |             |              |                     |                    |                        |                                                  |
|                                                                            |            | ]                |                    |             |              |                     |                    |                        |                                                  |
|                                                                            |            |                  |                    |             |              |                     |                    |                        |                                                  |
|                                                                            |            |                  |                    |             | ļ            | ļ                   |                    | <b></b>                |                                                  |
|                                                                            |            |                  |                    |             |              |                     |                    |                        |                                                  |
|                                                                            |            | 1                |                    |             |              |                     |                    |                        |                                                  |
|                                                                            |            |                  |                    |             |              |                     |                    |                        |                                                  |
|                                                                            |            |                  |                    |             |              |                     |                    |                        |                                                  |
|                                                                            |            |                  |                    |             |              |                     | -                  |                        |                                                  |
|                                                                            | *******    | <del></del>      |                    |             | <b></b>      | † <del></del> -     |                    | <del> </del>           |                                                  |
|                                                                            |            |                  |                    |             |              |                     |                    |                        |                                                  |
|                                                                            |            |                  | -                  |             |              |                     |                    |                        |                                                  |
|                                                                            |            |                  |                    |             |              |                     |                    |                        |                                                  |
|                                                                            |            |                  |                    |             |              |                     |                    |                        |                                                  |
|                                                                            |            |                  |                    |             | ļ <u>.</u>   | ļ                   |                    | <u> </u>               |                                                  |
|                                                                            |            |                  |                    |             |              |                     |                    |                        |                                                  |
|                                                                            |            |                  |                    |             |              |                     |                    |                        |                                                  |
|                                                                            |            |                  |                    |             |              |                     |                    |                        |                                                  |
|                                                                            |            |                  |                    |             |              |                     |                    |                        |                                                  |
|                                                                            |            |                  |                    |             |              |                     |                    |                        |                                                  |
|                                                                            |            | <b></b>          |                    |             | <del> </del> | <del> </del>        |                    | <del> </del>           |                                                  |
|                                                                            |            |                  |                    |             |              | 1                   |                    |                        |                                                  |
|                                                                            |            |                  |                    |             |              |                     |                    |                        |                                                  |
|                                                                            |            | 1                |                    |             |              |                     |                    |                        |                                                  |
|                                                                            |            |                  |                    |             |              |                     |                    |                        |                                                  |
|                                                                            |            |                  |                    |             |              |                     |                    |                        |                                                  |