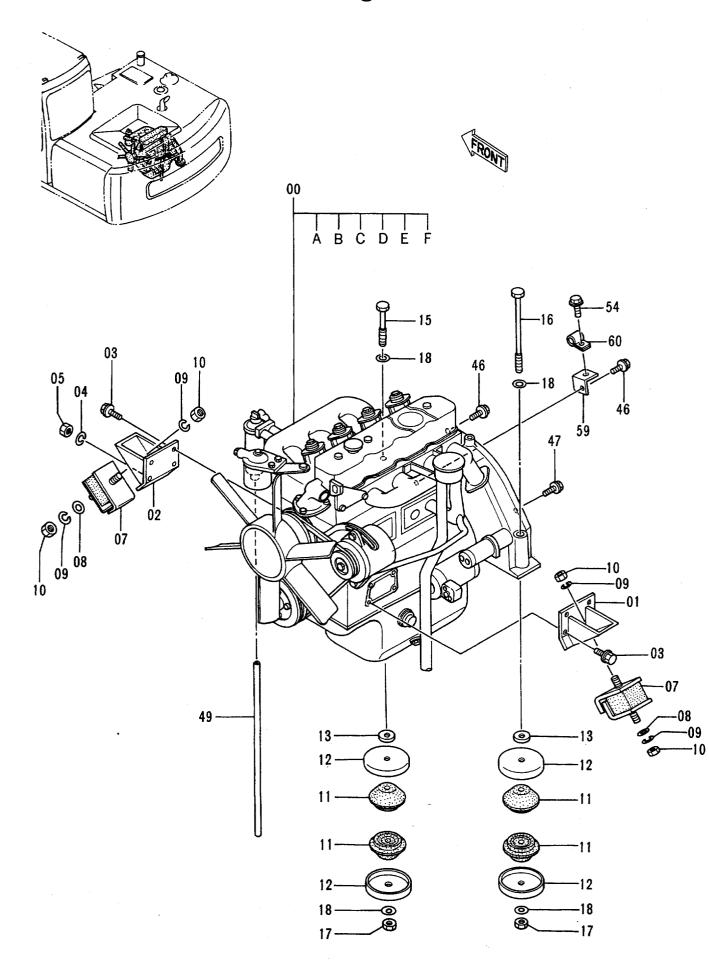

エ ン ジ ン Engine

|            |                  |                    |                              |            |                    | 30001-             |            |                                             |          |
|------------|------------------|--------------------|------------------------------|------------|--------------------|--------------------|------------|---------------------------------------------|----------|
| 符号<br>ITEM | 部品番号<br>PART NO. | 部 品 名<br>PART NAME | PART NAME<br>or CODE         | 数量<br>Q'TY | サービス<br>コード<br>S.C | 適用号機<br>SERIAL NO. | 互換性<br>ICA | 代替部<br>REPLACEA<br>PART<br>部品番号<br>PART NO. | 数量       |
| 00         | 4251136          | エンジ ン 〈STD〉〈USA〉   | ENGINE (STD)(USA)            | 1          | Z                  |                    |            |                                             |          |
| 00         | 4280421          | エンジ ン 〈N.EUROPE〉   | ENGINE <n.europe></n.europe> | 1          | Z                  |                    |            |                                             |          |
| 00A        | 4206129          | ·~ ルト; V           | •BELT;V                      | 1          | Z                  |                    | ľ          |                                             |          |
| 00B        | 4183853          | ・フイルタ;オイル          | •FILTER;OIL                  | 1          | Z                  |                    |            |                                             |          |
| 00C        | 4285643          | ・フイルタ;フューエル        | •FILTER; FUEL                | 1          | Z                  |                    |            |                                             |          |
| 00D        | 4164695          | ・スイツチ;レヘ・ル         | ·SWITCH; LEVEL               | 1          | Z                  |                    |            |                                             |          |
| ,          |                  | (オイルレベールセンサ)       | (OIL LEVEL SENSOR)           |            |                    |                    |            |                                             |          |
| 00E        | 4201132          | ・スイツチ;プ レツシヤ       | •SWITCH; PRESSURE            | 1          | Z                  |                    |            |                                             |          |
| 00F        | 4223444          | •スイツチ;サーモ          | •SWITCH; THERMOMETER         | 1          | Z                  |                    |            |                                             |          |
| ,          |                  | (オーバーヒートワーニング)     | (OVER HEAT WARNING)          |            |                    |                    |            |                                             |          |
| 01         | 8021976          | プ ラケツト             | BRACKET                      | 1          |                    |                    |            |                                             |          |
| 02         | 8021977          | ブ ラケツト             | BRACKET                      | 1          |                    |                    |            |                                             |          |
| 03         | M171022          | ボ ルト;セムス           | BOLT; SEMS                   | 7          |                    |                    |            |                                             |          |
| 04         | A590910          | ワツシヤ;スプ リング        | WASHER; SPRING               | 1          |                    |                    |            |                                             |          |
| 05         | J952010          | ナツト                | NUT                          | 1          |                    |                    |            |                                             |          |
| 07         | 4255652          | ラバ -               | RUBBER                       | 2          |                    |                    |            |                                             |          |
| 08         | 4086894          | クツシヤ               | WASHER                       | 2          |                    | :                  |            |                                             |          |
| 09         | A590914          | ワツシヤ;スプ リング        | WASHER; SPRING               | 4          |                    |                    |            |                                             |          |
| 10         | J950014          | ナット                | NUT                          | 4          |                    | <u>.</u>           |            |                                             |          |
| 11         | 4177883          | ラバ -               | RUBBER                       | 4          |                    |                    |            |                                             |          |
| 12         | 4169423          | ストツハ゜              | STOPPER                      | 4          |                    |                    |            |                                             |          |
| 13         | 4185675          | ストツハ゜              | STOPPER                      | 2          |                    |                    |            |                                             |          |
| 15         | J931613          | <b>ボルト</b>         | BOLT                         | 1          |                    |                    |            |                                             |          |
| 16         | 4176282          | <b>ボルト</b>         | BOLT                         | 1          |                    |                    |            |                                             |          |
| 17         | J951016          | ナツト                | NUT                          | 2          |                    | ,                  |            |                                             |          |
| 18         | J222016          | ワツシヤ               | WASHER                       | 4          |                    |                    |            |                                             |          |
| 46         | J011035          | ボルト;セムス            | BOLT; SEMS                   | 4          |                    |                    |            |                                             |          |
| 47         | J011030          | ボルト;セムス            | BOLT; SEMS                   | 4          |                    |                    |            |                                             |          |
| 49         | 4171509          | ホース;ヒ゛ニール          | HOSE; VINYL                  | 1          |                    |                    | 1          |                                             |          |
| 54         | J021020          | ボルト;セムス            | BOLT; SEMS                   | 1          |                    |                    | <u> </u>   |                                             |          |
| 59         | 9737871          | ブ ラケツト             | BRACKET                      | 1          |                    |                    |            |                                             |          |
| 60         | 4190271          | クリツプ°              | CLIP                         | 1          |                    |                    |            |                                             |          |
|            |                  |                    |                              |            |                    |                    |            |                                             |          |
|            |                  |                    |                              |            |                    |                    |            |                                             |          |
|            |                  |                    |                              | ļ          | ļ                  |                    | 1          |                                             | ļ        |
|            |                  |                    |                              |            |                    |                    |            |                                             |          |
|            |                  |                    |                              |            |                    |                    |            | -                                           |          |
|            |                  |                    |                              |            |                    |                    |            |                                             |          |
|            |                  |                    |                              | 1          |                    |                    |            |                                             |          |
|            |                  |                    |                              |            |                    |                    |            |                                             | <u> </u> |