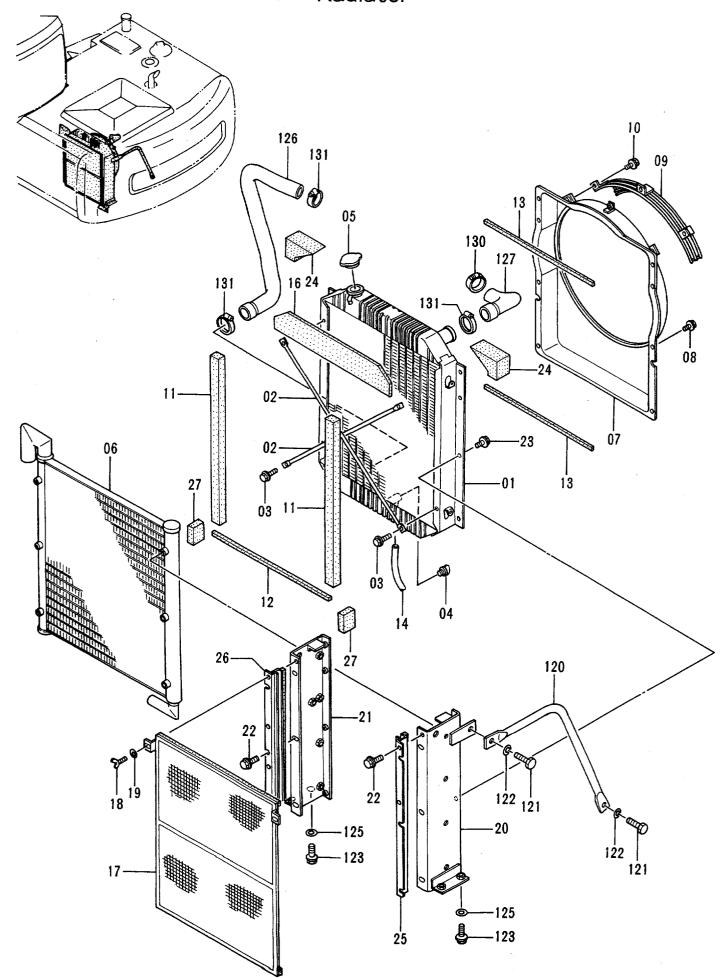

ラジエータ Radiator

30001-

|                       |                  |                       |                             |            |                     | 30001-                                  |          |                                             |     |  |
|-----------------------|------------------|-----------------------|-----------------------------|------------|---------------------|-----------------------------------------|----------|---------------------------------------------|-----|--|
| <del>符号</del><br>ITEM | 部品番号<br>PART NO. | 部 品 名<br>PART NAME    | PART NAME<br>or CODE        | 数量<br>Q'TY | サービス<br>コード<br>S. C | 適用号機<br>SERIAL NO.                      | 互換性 公    | 代替部<br>REPLACEA<br>PART<br>部品番号<br>PART NO. | 数量  |  |
| 01-27                 | 4274494          | ラジ・エータ アツセン           | RADIATOR ASS'Y              | 1          |                     |                                         | ICA      | PART NO.                                    | QII |  |
| ,                     |                  | (STD>(N.EUROPE)       | (STD> <n.europe></n.europe> |            |                     |                                         |          |                                             |     |  |
| 01-27                 | 4307907          | ラジ エータ アツセン           | RADIATOR ASS'Y              | 1          |                     |                                         |          |                                             |     |  |
| ,                     |                  | <usa></usa>           | (USA)                       |            |                     |                                         |          |                                             |     |  |
| 01                    | 4285626          | ・37;ラジ* エータ           | ·CORE; RADIATOR             | 1          |                     |                                         |          |                                             |     |  |
| 02                    | 4206676          | • ロット°                | •ROD                        | 2          |                     |                                         |          |                                             |     |  |
| 03                    | 4206679          | ・ボルト;セムス              | • BOLT ; SEMS               | 4          |                     |                                         |          |                                             |     |  |
| 04                    | 4206928          | ・プラグ;トレン              | •PLUG; DRAIN                | 1          |                     |                                         |          |                                             |     |  |
| 05 -                  | 4228160          | ・キャップ 〈STD〉〈N.EUROPE〉 | ·CAP (STD)(N.EUROPE)        | 1          |                     |                                         |          |                                             |     |  |
| 05                    | 4229974          | ・キャツプ゜〈USA〉           | ·CAP (USA)                  | 1          |                     |                                         |          |                                             |     |  |
| 06                    | 4285627          | ・クーラ;オイル              | ·COOLER;OIL                 | 1          |                     | ~~~~~~~~~~~~~~~~~~~~~~~~~~~~~~~~~~~~~~~ | ]        |                                             |     |  |
| 07                    | 4228295          | ・ガイド;ファン              | •GUIDE; FAN                 | 1          |                     |                                         |          |                                             |     |  |
| 80                    | 4285639          | ・ボルト;セムス              | ·BOLT; SEMS                 | 8          |                     |                                         |          |                                             |     |  |
| 09                    | 4204469          | ・がード;フアン              | •GUARD; FAN                 | 1          |                     |                                         |          |                                             |     |  |
| 10                    | 4206128          | ・ボルト;セムス              | ·BOLT; SEMS                 | 3          |                     |                                         |          |                                             |     |  |
| 11                    | 4285637          | ・ハ゜ツキン                | • PACKING                   | 2          |                     |                                         |          |                                             |     |  |
| 12                    | 4285635          | •ハ° ツキン               | • PACKING                   | 1          |                     |                                         |          |                                             |     |  |
| 13                    | 4285636          | •//° "/+/             | -PACKING                    | 2          |                     |                                         |          |                                             |     |  |
| 14                    | 4285641          | ・ホース                  | •HOSE                       | 1          |                     |                                         |          |                                             |     |  |
| 16                    | 4285633          | ・ハ゜ツキン                | •PACKING                    | 1          |                     |                                         |          |                                             |     |  |
| 17                    | 4285628          | •ネツト                  | •NET                        | 1          |                     |                                         | <b>1</b> |                                             |     |  |
| 18                    | 4206930          | ・ボルト;ウイング             | •BOLT; WING                 | 2          |                     |                                         |          |                                             |     |  |
| 19                    | 4206931          | ・ワッシャ                 | •WASHER                     | 2          |                     |                                         |          |                                             |     |  |
| 20                    | 4285629          | ・ブラケツト                | •BRACKET                    | 1          |                     | -30461                                  | 1        | 4296417                                     | 1   |  |
| 20                    | 4296417          | ・ブラケツト                | • BRACKET                   | 1          |                     | 30462-                                  |          |                                             |     |  |
| 21                    | 4285630          | ・ブラケツト                | • BRACKET                   | 1          |                     | -30461                                  | I        | 4296418                                     | 1   |  |
| 21                    | 4296418          | ・ブラケツト                | • BRACKET                   | 1          |                     | 30462-                                  |          |                                             |     |  |
| 22                    | 4285640          | ・ボ ルト; セムス            | ·BOLT; SEMS                 | 6          |                     |                                         |          |                                             |     |  |
| 23                    | 4285640          | ・ボルト;セムス              | ·BOLT; SEMS                 | 8          |                     |                                         |          |                                             |     |  |
| 24                    | 4285634          | •ハ° ツキン               | • PACKING                   | 2          |                     |                                         |          |                                             |     |  |
| 25                    | 4285631          | <b>→</b> ブ ラケツト       | • BRACKET                   | 1          |                     | -30461                                  | I        | 4296419                                     | 1   |  |
| 25                    | 4296419          | ・ブ・ラケツト               | • BRACKET                   | 1          |                     | 30462-                                  |          |                                             |     |  |
| 26                    | 4285632          | ・ブラケツト                | • BRACKET                   | 1          |                     | -30461                                  | I        | 4296420                                     | 1   |  |
| 26                    | 4296420          | ・ブラケツト                | • BRACKET                   | 1          |                     | 30462-                                  |          |                                             |     |  |
| 27                    | 4285638          | ・パ ツキン                | • PACKING                   | 2          |                     |                                         |          |                                             |     |  |
| 120                   | 3052439          | ステー                   | STAY                        | 1          |                     |                                         | 1        |                                             |     |  |
| 121                   | J901635          | ボ ルト                  | BOLT                        | 2          |                     |                                         |          |                                             |     |  |
| 122                   | A590916          | ワツシヤ;スプ゜リング           | WASHER; SPRING              | 2          |                     |                                         |          |                                             |     |  |
| 123                   | J011230          | ボ ルト.; セムス            | BOLT; SEMS                  | 4          |                     |                                         |          |                                             |     |  |
| 125                   | J222012          | ワツシヤ                  | WASHER                      | 4          |                     |                                         |          |                                             |     |  |

ラジエータ Radiator

30001-

| 部品番号                                                                       |            |                  |                    |             |              |                     | 30001~             |                        |                                                  |
|----------------------------------------------------------------------------|------------|------------------|--------------------|-------------|--------------|---------------------|--------------------|------------------------|--------------------------------------------------|
| 126 3055716 ホース: ウオータ HOSE; WATER 1 1 1 1 1 1 1 1 1 1 1 1 1 1 1 1 1 1 1    | 符号<br>ITEM | 部品番号<br>PART NO. | 部 品 名<br>PART NAME |             | 数量<br>Q'TY   | サービス<br>コード<br>S. C | 適用号機<br>SERIAL NO. | 互<br>換<br>性<br>ICA PAI | 替部品<br>PLACEABLE<br>PART<br>品番号数量<br>RT NO. Q'TY |
| 127 3050673 ホース:ウオータ HOSE; WATER 1 1 131 4504198 クランプ:ホース CLAMP: HOSE 3 3  | 126        | 3055716          | ホース;ウオータ           | HOSE; WATER | 1            |                     |                    |                        |                                                  |
| 130 4505385 クランプ: ネース CLAMP; HOSE 1 1 31 4504198 クランプ: ネース CLAMP; HOSE 3 3 | 127        | 3050673          | <br>  ホース:ウオータ     | HOSE: WATER | 1            |                     |                    |                        |                                                  |
| 131 4504198 クランプ・;ホース CLAMP; HOSE 3                                        |            |                  |                    |             |              |                     |                    |                        |                                                  |
|                                                                            |            |                  |                    |             |              |                     |                    |                        |                                                  |
|                                                                            | 131        | 4504196          | グランノ ;ホース<br>      | CLAMP; HUSE | 3            |                     |                    |                        |                                                  |
|                                                                            |            |                  |                    |             |              |                     |                    | <b> </b>               |                                                  |
|                                                                            |            |                  |                    |             |              |                     |                    |                        |                                                  |
|                                                                            |            |                  |                    |             |              |                     |                    |                        |                                                  |
|                                                                            |            |                  |                    |             |              |                     |                    |                        |                                                  |
|                                                                            |            |                  |                    |             |              |                     |                    |                        |                                                  |
|                                                                            |            |                  |                    |             |              |                     |                    |                        |                                                  |
|                                                                            |            |                  |                    |             |              |                     |                    | <del> </del>           |                                                  |
|                                                                            |            |                  |                    |             |              |                     |                    |                        |                                                  |
|                                                                            |            |                  |                    |             |              |                     | -                  |                        |                                                  |
|                                                                            |            | 1                |                    |             |              |                     |                    |                        |                                                  |
|                                                                            |            |                  |                    |             |              |                     |                    |                        |                                                  |
|                                                                            |            |                  |                    |             |              |                     |                    |                        |                                                  |
|                                                                            |            |                  |                    |             |              |                     |                    |                        |                                                  |
|                                                                            |            | ·                |                    |             |              |                     |                    |                        |                                                  |
|                                                                            |            |                  |                    |             |              |                     |                    |                        |                                                  |
|                                                                            |            | ]                |                    |             |              |                     |                    |                        |                                                  |
|                                                                            |            |                  |                    |             |              |                     |                    |                        |                                                  |
|                                                                            |            |                  |                    |             | ļ            | ļ                   |                    | <b></b>                |                                                  |
|                                                                            |            |                  |                    |             |              |                     |                    |                        |                                                  |
|                                                                            |            | 1                |                    |             |              |                     |                    |                        |                                                  |
|                                                                            |            |                  |                    |             |              |                     |                    |                        |                                                  |
|                                                                            |            |                  |                    |             |              |                     |                    |                        |                                                  |
|                                                                            |            |                  |                    |             |              |                     | -                  |                        |                                                  |
|                                                                            | *******    | <del></del>      |                    |             | <b></b>      | † <del></del> -     |                    | <del> </del>           |                                                  |
|                                                                            |            |                  |                    |             |              |                     |                    |                        |                                                  |
|                                                                            |            |                  | -                  |             |              |                     |                    |                        |                                                  |
|                                                                            |            |                  |                    |             |              |                     |                    |                        |                                                  |
|                                                                            |            |                  |                    |             |              |                     |                    |                        |                                                  |
|                                                                            |            |                  |                    |             | ļ <u>.</u>   | ļ                   |                    | <u> </u>               |                                                  |
|                                                                            |            |                  |                    |             |              |                     |                    |                        |                                                  |
|                                                                            |            |                  |                    |             |              |                     |                    |                        |                                                  |
|                                                                            |            |                  |                    |             |              |                     |                    |                        |                                                  |
|                                                                            |            |                  |                    |             |              |                     |                    |                        |                                                  |
|                                                                            |            |                  |                    |             |              |                     |                    |                        |                                                  |
|                                                                            |            | <b></b>          |                    |             | <del> </del> | <del> </del>        |                    | <del> </del>           |                                                  |
|                                                                            |            |                  |                    |             |              | 1                   |                    |                        |                                                  |
|                                                                            |            |                  |                    |             |              |                     |                    |                        |                                                  |
|                                                                            |            | 1                |                    |             |              |                     |                    |                        |                                                  |
|                                                                            |            |                  |                    |             |              |                     |                    |                        |                                                  |
|                                                                            |            |                  |                    |             |              |                     |                    |                        |                                                  |