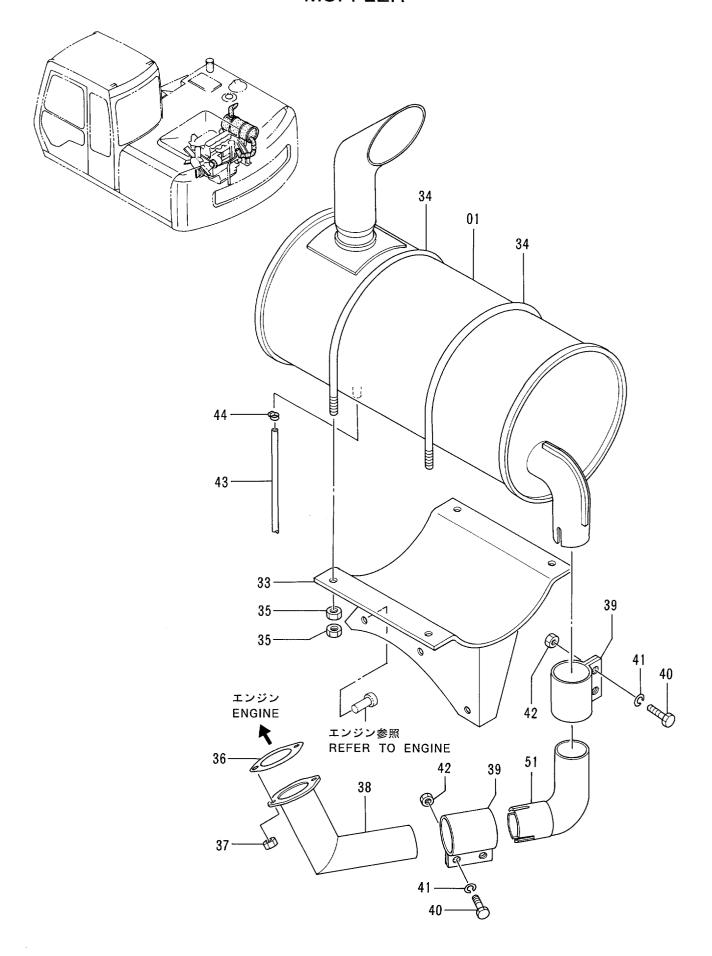

|     |         |                     |                    |   |     |        |   |                          | <u> </u>  |

## マ フ ラ ー MUFFLER



マフラー MUFFLER

|            |                  |                                         |                 |                       | 35001-             |       |                                             |      |
|------------|------------------|-----------------------------------------|-----------------|-----------------------|--------------------|-------|---------------------------------------------|------|
| 符号<br>ITEM | 部品番号<br>PART NO. | 部 品 名                                   | PART NAME       | 数量 サービス<br>コード<br>S.C | 適用号機<br>SERIAL NO. | 互換性 6 | 代替部<br>REPLACE/<br>PART<br>部品番号<br>PART NO. | 数量   |
| 01         | 4255657          | 775-                                    | MUFFLER         | 1                     |                    | ICA   | PARTINO.