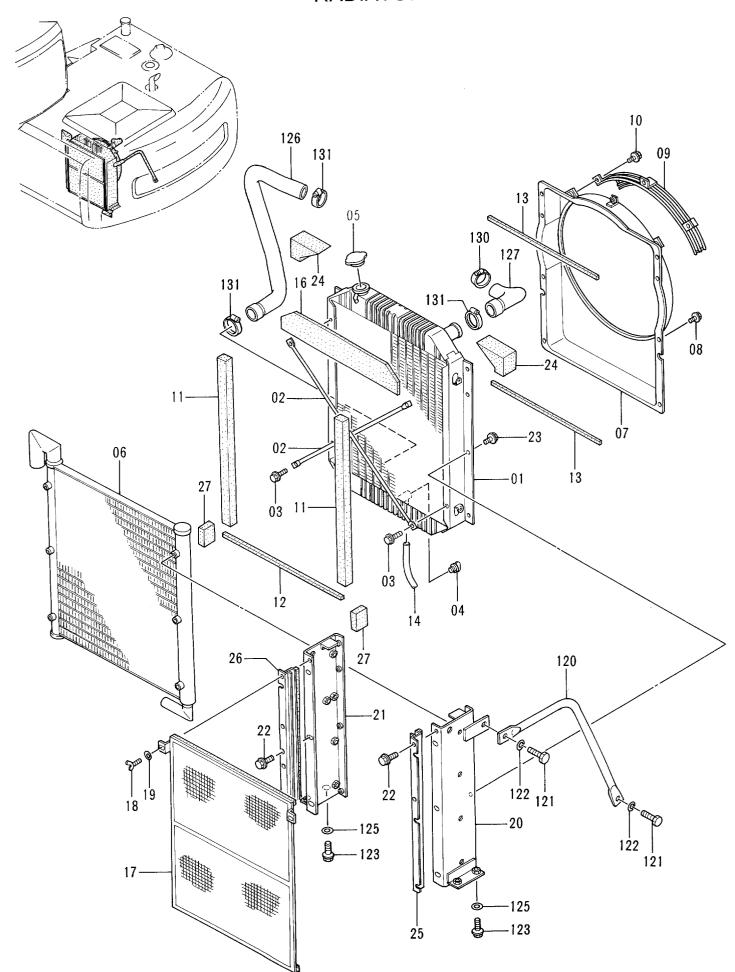

ラジエータ RADIATOR

ラジ エータ RADIATOR

35001-

|            |                  |                                         |                      | 35001-     |                    |                    |     |                                 |      |  |
|------------|------------------|-----------------------------------------|----------------------|------------|--------------------|--------------------|-----|---------------------------------|------|--|
| 符号<br>ITEM | 部品番号<br>PART NO. | 部品名                                     | PART NAME            | 数量<br>Q'TY | サービス<br>コード<br>S.C | 適用号機<br>SERIAL NO. | 互換性 | 代替部<br>REPLACEA<br>PART<br>部品番号 | ABLE |  |
|            | 4074404          |                                         |                      |            | 3.0                |                    | ICA | PART NO.                        | Q'TY |  |
| 01-27      | 4274494          | ラジ・エータ アツセン 〈STD〉                       | RADIATOR ASS'Y (STD) | 1          |                    |                    |     |                                 |      |  |
| 01-27      | 4307907          | ラジ・エータ アツセン 〈USA〉                       | RADIATOR ASS'Y (USA) | 1          |                    |                    |     |                                 |      |  |
| 01         | 4285626          | ・コア;ラシ゛エータ                              | -CORE; RADIATOR      | .   1      |                    |                    |     |                                 |      |  |
| 02         | 4206676          | ・ロット゛                                   | · ROD                | 2          |                    |                    |     |                                 |      |  |
| 03         | 4206679          | - ボルト ; セムス                             | ·BOLT;SEMS           | 4          |                    |                    |     |                                 |      |  |
| 04         | 4206928          | ・プ・ラグ・;ト・レン                             | ·PLUG; DRAIN         | 1          |                    |                    |     |                                 |      |  |
| 05         | 4228160          | ・キャツフ゜〈STD〉                             | ·CAP 〈STD〉           | 1          |                    |                    |     |                                 |      |  |
| 05         | 4229974          | ・キャツフ゜ 〈USA〉                            | ·CAP <usa></usa>     | 1          |                    |                    |     |                                 |      |  |
| 06         | 4285627          | ・クーラ ; オイル                              | ·COOLER;OIL          | 1          |                    |                    |     |                                 |      |  |
| 07         | 4228295          | ・ガイド;フアン                                | ·GUIDE; FAN          | 1          |                    |                    |     |                                 |      |  |
| 08         | 4285639          | ・ボルト;セムス                                | ·BOLT; SEMS          | 8          |                    |                    |     |                                 |      |  |
| 09         | 4204469          | ・ガード;フアン                                | · GUARD; FAN         | 1          |                    |                    |     |                                 |      |  |
| 10         | 4206128          | ・ ボ ルト ; セムス                            | ·BOLT; SEMS          | 3          |                    |                    |     |                                 |      |  |
| 11         | 4285637          | ・ハ゜ツキン                                  | ·PACKING             | 2          |                    |                    |     |                                 |      |  |
| 12         | 4285635          | ・ハ゜ツキン                                  | ·PACKING             | 1          |                    |                    |     |                                 |      |  |
| 13         | 4285636          | ・ハ゜ツキン                                  | · PACKING            | 2          |                    |                    |     |                                 |      |  |
| 14         | 4285641          | ・ホース                                    | ·HOSE                | 1          |                    |                    |     |                                 |      |  |
| 16         | 4285633          | ・ハ゜ツキン                                  | · PACK I NG          | 1          |                    |                    |     |                                 |      |  |
| 17         | 4285628          | ・ネツト                                    | ·NET                 | 1          |                    |                    |     |                                 |      |  |
| 18         | 4206930          | ・ボ ルト;ウイング                              | -BOLT; WING          | 2          |                    |                    |     |                                 |      |  |
| 19         | 4206931          | ・ワツシヤ                                   | ·WASHER              | 2          |                    |                    |     |                                 |      |  |
| 20         | 4296417          | ・ブ・ラケツト                                 | BRACKET              | 1          |                    |                    |     |                                 |      |  |
| 21         | 4296418          | · ブ <sup>*</sup> ラケツト                   | -BRACKET             | 1          | 1                  |                    |     |                                 |      |  |
| 22         | 4285640          | · ボ ルト ; セムス                            | ·BOLT; SEMS          | 6          |                    |                    |     |                                 |      |  |
| 23         | 4285640          | * ** ** ** ** ** ** ** ** ** ** ** ** * | ·BOLT; SEMS          | 8          |                    |                    |     |                                 |      |  |
| 24         | 4285634          | - ハ° ツキン                                |                      |            |                    |                    |     |                                 |      |  |
| 25         | 4296419          |                                         | · PACKING            | 2          |                    |                    |     |                                 |      |  |
| 26         | 4296420          | · 7 5 5 7 7 1                           | ·BRACKET             | 1          | į                  |                    |     |                                 |      |  |
| 27         |                  | ・フ゛ラケツト                                 | - BRACKET            |            |                    |                    |     |                                 |      |  |
|            | 4285638          | ・ハ゜ツキン                                  | · PACKING            | 2          |                    |                    |     |                                 |      |  |
| 120        | 3052439          | ステー                                     | STAY                 | 1          |                    |                    |     |                                 |      |  |
| 121        | J901635          | <b>ボルト</b>                              | BOLT                 | 2          |                    |                    |     |                                 |      |  |
| 122        | A590916          | ワツシヤ;スプ゚リンク゚                            | WASHER; SPRING       | 2          |                    |                    |     |                                 |      |  |
| 123        | J011230          | <b>ボルト;セムス</b>                          | BOLT; SEMS           | 4          |                    |                    |     |                                 |      |  |
| 125        | J222012          | ワツシヤ                                    | WASHER               | 4          |                    |                    |     |                                 |      |  |
| 126        | 3055716          | ホース ; ウオータ                              | HOSE; WATER          | 1          |                    |                    |     |                                 |      |  |
| 127        | 3050673          | ホース ; ウオータ                              | HOSE; WATER          | 1          |                    |                    |     |                                 |      |  |
| 130        | 4505385          | クランフ゜; ホース                              | CLAMP; HOSE          | 1          |                    |                    |     |                                 |      |  |
| 131        | 4504198          | <b>クランプ゜;ホ−ス</b>                        | CLAMP; HOSE          | 3          |                    |                    |     |                                 |      |  |
|            |                  |                                         |                      | 1          |                    |                    |     |                                 |      |  |
|            |                  |                                         |                      |            |                    |                    |     |                                 |      |  |
|            |                  |                                         |                      |            |                    | P12S-1-3           |     |                                 |      |  |