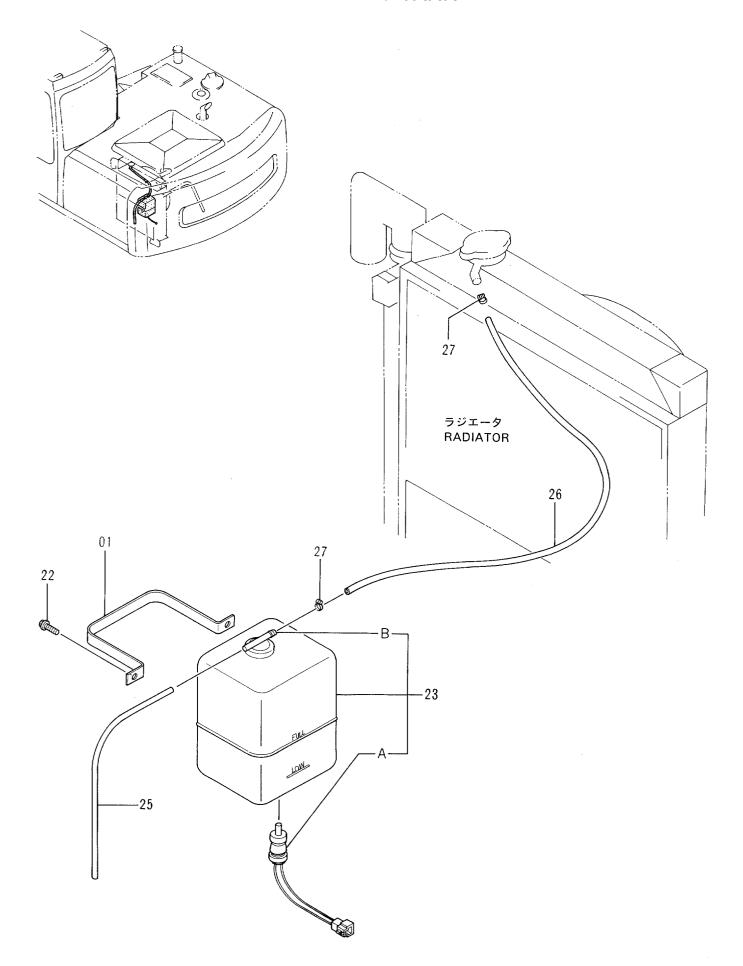

## リザーブタンク RESERVE TANK

#### リザ゛ーフ゛ タンク RESERVE TANK

35001-

|                                         |                  |                |                |            |                    | 35001-                                  |       |                                 |          |
|-----------------------------------------|------------------|----------------|----------------|------------|--------------------|-----------------------------------------|-------|---------------------------------|----------|
| 符号<br>ITEM                              | 部品番号<br>PART NO. | 部品名            | PART NAME      | 数量<br>Q'TY | サービス<br>コード<br>S.C | 適用号機<br>SERIAL NO.                      | 互換性 3 | 代替部<br>REPLACEA<br>PART<br>部品番号 | 数量       |
| 01                                      | 4180555          | クランプ           | CLAMP          | 1          |                    |                                         | IICA  | PART NO.                        | WIY      |
| 22                                      | J020820          | <b>ポルト;セムス</b> | BOLT; SEMS     | 2          |                    |                                         |       |                                 |          |
| 23                                      | 4130139          | タンク ; ウオータ     | TANK; WATER    | 1          |                    |                                         |       |                                 |          |
| 23A                                     | 4153251          | - スイツチ; レヘ・ル   | ·SWITCH; LEVEL | 1          |                    |                                         |       |                                 |          |
| 23B                                     | 4153250          | ・キャツプ          | ·CAP           | 1          |                    |                                         |       |                                 |          |
| 25                                      | 4142844          | ホース;ヒ゜ニール      | HOSE; VINYL    | 1          |                    |                                         |       |                                 |          |
| 26                                      | 4276493          | ホース;ウオータ       | HOSE; WATER    | 1          |                    |                                         |       |                                 |          |
| 27                                      | 4508575          | クランプ°;ホース      | CLAMP; HOSE    | 2          |                    |                                         |       |                                 |          |
|                                         |                  |                |                |            |                    |                                         |       |                                 |          |
|                                         |                  |                |                |            |                    |                                         |       |                                 |          |
|                                         |                  |                |                |            |                    |                                         |       |                                 |          |
|                                         |                  |                |                |            |                    |                                         |       |                                 |          |
| ••••••••••••••••••••••••••••••••••••••• |                  |                |                |            |                    |                                         |       |                                 |          |
|                                         |                  |                |                |            |                    |                                         |       |                                 |          |
|                                         |                  |                |                |            |                    |                                         |       |                                 |          |
|                                         |                  |                |                |            |                    |                                         |       |                                 |          |
|                                         |                  |                |                |            |                    |                                         |       |                                 |          |
|                                         |                  |                |                |            |                    |                                         |       |                                 |          |
|                                         |                  |                |                |            |                    |                                         |       |                                 |          |
|                                         |                  |                |                |            |                    |                                         |       |                                 |          |
|                                         |                  |                |                |            |                    | *************************************** |       |                                 |          |
|                                         |                  |                |                |            |                    |                                         |       |                                 |          |
|                                         |                  |                |                |            |                    |                                         |       |                                 |          |
|                                         |                  |                |                |            |                    |                                         |       |                                 |          |
|                                         |                  |                |                |            |                    | *                                       |       |                                 |          |
|                                         |                  |                |                |            |                    |                                         |       |                                 |          |
|                                         |                  |                |                |            |                    |                                         |       |                                 |          |
|                                         |                  |                |                |            |                    |                                         |       |                                 |          |
|                                         |                  |                |                |            |                    |                                         |       |                                 |          |
|                                         |                  |                |                |            |                    |                                         |       |                                 |          |
|                                         |                  |                |                |            |                    |                                         |       |                                 |          |
|                                         |                  |                |                |            |                    |                                         |       |                                 |          |
|                                         |                  |                |                |            |                    |                                         |       |                                 |          |
|                                         |                  |                |                |            |                    | P12S-1-3                                |       |                                 | <u> </u> |