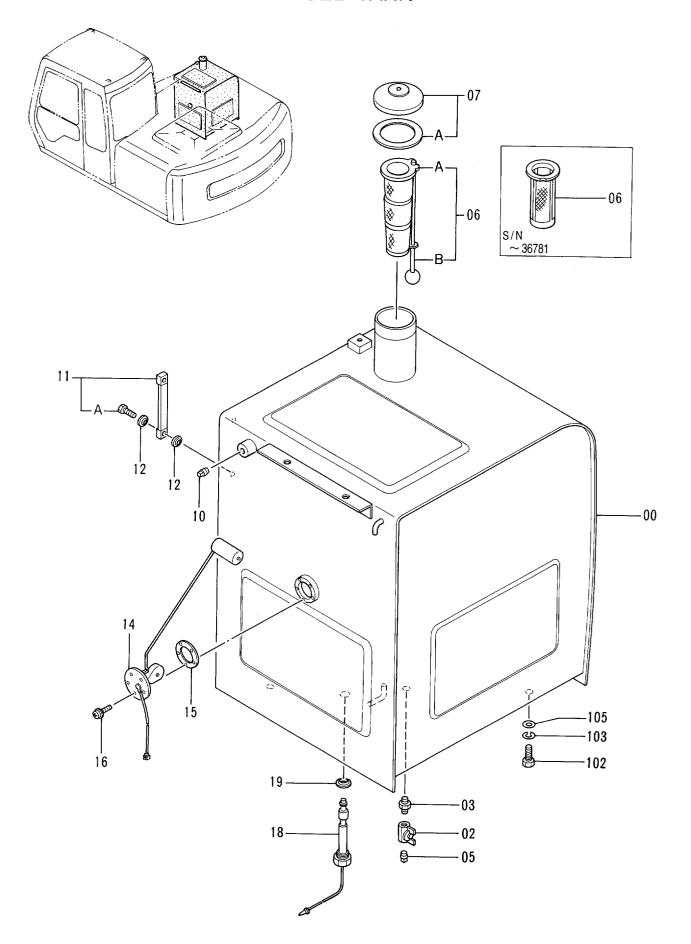

## リザーブタンク RESERVE TANK

#### リザ゛ーフ゛ タンク RESERVE TANK

35001-

|                                         |                  |                |                |            |                    | 35001-                                  |       |                                 |          |
|-----------------------------------------|------------------|----------------|----------------|------------|--------------------|-----------------------------------------|-------|---------------------------------|----------|
| 符号<br>ITEM                              | 部品番号<br>PART NO. | 部品名            | PART NAME      | 数量<br>Q'TY | サービス<br>コード<br>S.C | 適用号機<br>SERIAL NO.                      | 互換性 3 | 代替部<br>REPLACEA<br>PART<br>部品番号 | 数量       |
| 01                                      | 4180555          | クランプ           | CLAMP          | 1          |                    |                                         | IICA  | PART NO.                        | WIY      |
| 22                                      | J020820          | <b>ポルト;セムス</b> | BOLT; SEMS     | 2          |                    |                                         |       |                                 |          |
| 23                                      | 4130139          | タンク ; ウオータ     | TANK; WATER    | 1          |                    |                                         |       |                                 |          |
| 23A                                     | 4153251          | - スイツチ; レヘ・ル   | ·SWITCH; LEVEL | 1          |                    |                                         |       |                                 |          |
| 23B                                     | 4153250          | ・キャツプ          | ·CAP           | 1          |                    |                                         |       |                                 |          |
| 25                                      | 4142844          | ホース;ヒ゜ニール      | HOSE; VINYL    | 1          |                    |                                         |       |                                 |          |
| 26                                      | 4276493          | ホース;ウオータ       | HOSE; WATER    | 1          |                    |                                         |       |                                 |          |
| 27                                      | 4508575          | クランプ°;ホース      | CLAMP; HOSE    | 2          |                    |                                         |       |                                 |          |
|                                         |                  |                |                |            |                    |                                         |       |                                 |          |
|                                         |                  |                |                |            |                    |                                         |       |                                 |          |
|                                         |                  |                |                |            |                    |                                         |       |                                 |          |
|                                         |                  |                |                |            |                    |                                         |       |                                 |          |
| ••••••••••••••••••••••••••••••••••••••• |                  |                |                |            |                    |                                         |       |                                 |          |
|                                         |                  |                |                |            |                    |                                         |       |                                 |          |
|                                         |                  |                |                |            |                    |                                         |       |                                 |          |
|                                         |                  |                |                |            |                    |                                         |       |                                 |          |
|                                         |                  |                |                |            |                    |                                         |       |                                 |          |
|                                         |                  |                |                |            |                    |                                         |       |                                 |          |
|                                         |                  |                |                |            |                    |                                         |       |                                 |          |
|                                         |                  |                |                |            |                    |                                         |       |                                 |          |
|                                         |                  |                |                |            |                    | *************************************** |       |                                 |          |
|                                         |                  |                |                |            |                    |                                         |       |                                 |          |
|                                         |                  |                |                |            |                    |                                         |       |                                 |          |
|                                         |                  |                |                |            |                    |                                         |       |                                 |          |
|                                         |                  |                |                |            |                    | *                                       |       |                                 |          |
|                                         |                  |                |                |            |                    |                                         |       |                                 |          |
|                                         |                  |                |                |            |                    |                                         |       |                                 |          |
|                                         |                  |                |                |            |                    |                                         |       |                                 |          |
|                                         |                  |                |                |            |                    |                                         |       |                                 |          |
|                                         |                  |                |                |            |                    |                                         |       |                                 |          |
|                                         |                  |                |                |            |                    |                                         |       |                                 |          |
|                                         |                  |                |                |            |                    |                                         |       |                                 |          |
|                                         |                  |                |                |            |                    |                                         |       |                                 |          |
|                                         |                  |                |                |            |                    | P12S-1-3                                |       |                                 | <u> </u> |