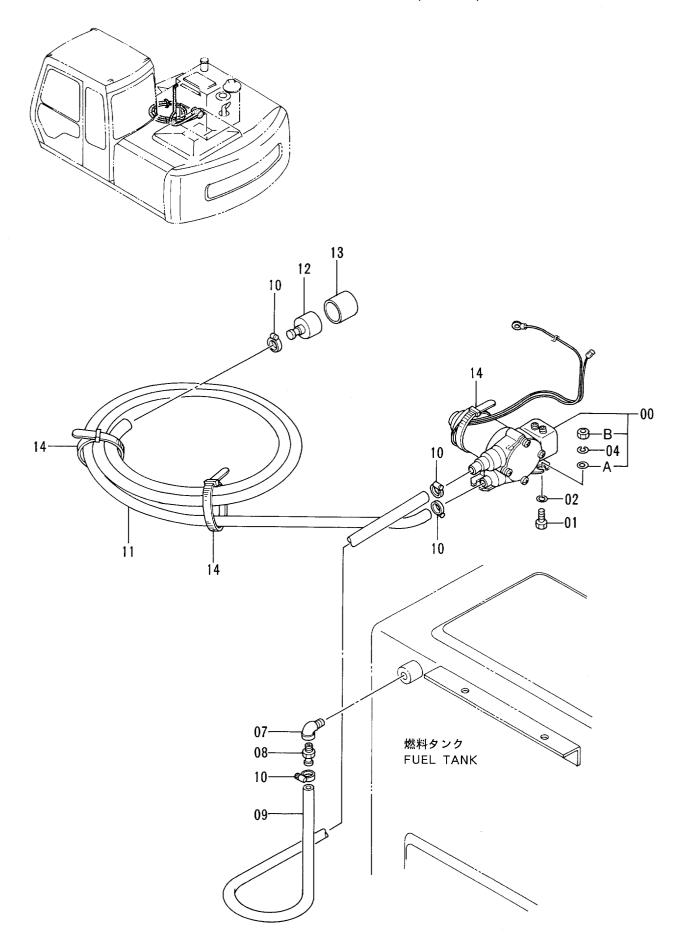

エ ン ジ ン ENGINE

エンジン ENGINE

35001-

|            |                  |                     |                      | 35001-     |         |                    |     |                                 |                |  |
|------------|------------------|---------------------|----------------------|------------|---------|--------------------|-----|---------------------------------|----------------|--|
| 符号<br>ITEM | 部品番号<br>PART NO. | 部品名                 | PART NAME            | 数量<br>Q'TY | サービスコード | 適用号機<br>SERIAL NO. | 互換性 | 代替部<br>REPLACEA<br>PART<br>部品番号 | 品<br>BLE<br>数量 |  |
|            |                  |                     |                      | QII        | S.C     | JENIAL NO.         |     | PART NO.                        |                |  |
| 00         | 4332196          | <b>エンジ</b> ン        | ENGINE               | 1          | Z       |                    |     |                                 |                |  |
| 00A        | 4206129          | · ^ * #             | ·BELT; V             | 1          | Z       |                    |     |                                 |                |  |
| 00B        | 4183853          | - フイルタ ; オイル        | ·FILTER;OIL          | 1          | Z       |                    |     | ,                               |                |  |
| 00C        | 4285643          | ・フイルタ ; フユーエル       | ·FILTER; FUEL        | 1          | Z       |                    |     |                                 |                |  |
| 00D        | 4164695          | ・スイツチ;レヘ゛ル          | ·SWITCH; LEVEL       | 1          | Z       |                    |     |                                 |                |  |
|            |                  | (オイルレヘ゛ルセンサ)        | (OIL LEVEL SENSOR)   |            |         |                    |     |                                 |                |  |
| 00E        | 4201132          | ・スイツチ;フ゜レツシヤ        | ·SWITCH; PRESSURE    | 1          | Z       |                    |     |                                 |                |  |
| 00F        | 4223444          | ・スイツチ ; サーモ         | ·SWITCH; THERMOMETER | 1          | Z       |                    |     |                                 |                |  |
|            |                  | (オーバーヒートワーニング)      | (OVER HEAT WARNING)  |            |         |                    |     |                                 |                |  |
| 01         | 8021976          | <b>プラケツト</b>        | BRACKET              | 1          |         |                    |     |                                 |                |  |
| 02         | 8021977          | フ <sup>*</sup> ラケツト | BRACKET              | 1          |         |                    |     |                                 |                |  |
| 03         | M171022          | <b>ボルト;セムス</b>      | BOLT; SEMS           | 7          |         |                    |     |                                 |                |  |
| 04         | A590910          | ワツシヤ ; スプ゜リンク゛      | WASHER; SPRING       | 1          |         |                    |     |                                 |                |  |
| 05         | J952010          | ナツト                 | NUT                  | 1          |         |                    | İ   |                                 |                |  |
| 07         | 4255652          | ラハ* ー               | RUBBER               | 2          |         |                    |     |                                 |                |  |
| 08         | 4086894          | ワツシヤ                | WASHER               | 2          |         |                    |     |                                 |                |  |
| 09         | A590914          | ワツシヤ;スプ゜リンク゛        | WASHER; SPRING       | 4          |         |                    |     |                                 |                |  |
| 10         | J950014          | ナット                 | NUT                  | 4          |         |                    |     |                                 |                |  |
| 11         | 4177883          | 5/N° -              | RUBBER               | 4          |         |                    |     |                                 |                |  |
| 12         | 4169423          | ストツハ゜               | STOPPER              | 4          |         |                    |     |                                 |                |  |
| 13         | 4185675          | ストツハ゜               | STOPPER              | 2          |         |                    |     |                                 |                |  |
| 15         | J931613          | <b>ポルト</b>          | BOLT                 | 1          |         |                    |     |                                 |                |  |
| 16         | 4176282          | <b>ボ</b> ルト         | BOLT                 | 1          |         |                    |     |                                 |                |  |
| 17         | J951016          | ナット                 | NUT                  | 2          | i<br>   |                    | ĺ   | •                               |                |  |
| 18         | J222016          | ワツシヤ                | WASHER               | 4          |         |                    |     |                                 |                |  |
| 46         | J011035          | <b>ボルト;セムス</b>      | BOLT; SEMS           | 4          |         |                    |     |                                 |                |  |
| 47         | J011030          | <b>ボルト;セムス</b>      | BOLT; SEMS           | 3          |         |                    |     |                                 |                |  |
| 49         | 4171509          | ホース;ヒ゛ニール           | HOSE; VINYL          | 1          |         |                    |     |                                 |                |  |
| 54         | J021020          | <b>ボルト;セムス</b>      | BOLT; SEMS           | 1          |         |                    |     |                                 |                |  |
| 59         | 9737871          | プ <sup>*</sup> ラケツト | BRACKET              | 1          | :       |                    |     |                                 |                |  |
| 60         | 4190271          | クリツフ゜               | CLIP                 | 1          |         |                    |     |                                 |                |  |
|            |                  |                     |                      |            |         |                    |     |                                 |                |  |
|            |                  |                     | ł<br> <br>           |            |         |                    |     |                                 |                |  |
|            |                  |                     |                      |            |         |                    |     |                                 |                |  |
|            |                  |                     |                      |            |         |                    |     |                                 |                |  |
|            |                  |                     |                      |            |         |                    |     |                                 |                |  |
|            |                  |                     |                      |            |         |                    |     |                                 |                |  |
|            |                  |                     |                      |            |         | D190 1 2           |     |                                 |                |  |