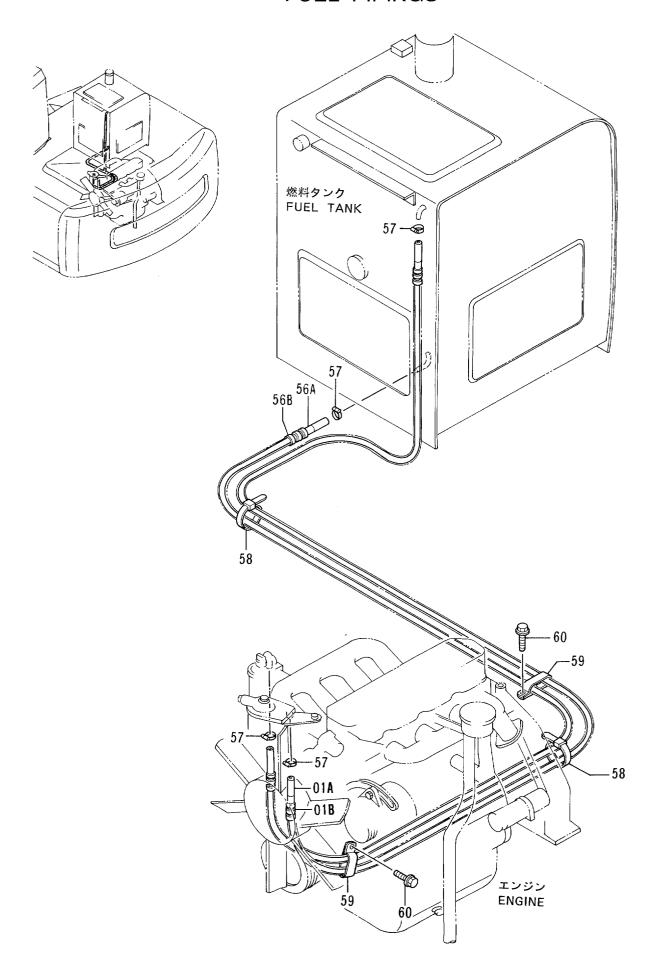

|                                         |                 |                       |                    |       |                                             |      |
|            |                  |                                         |                 |                       |                    |       |                                             |      |
|            |                  |                                         |                 |                       |                    |       |                                             |      |
|            |                  |                                         |                 |                       |                    |       |                                             |      |

燃料配管 FUEL PIPINGS



#### 燃料配管 FUEL PIPINGS

|       |          |                |            |      |             | 33001-                                | · · · · · | / \ m= ++               |             |
|-------|----------|----------------|------------|------|-------------|---------------------------------------|-----------|-------------------------|-------------|
| *** 🗆 | ****     |                |            | ¥4 = | +_ビフ        | · · · · · · · · · · · · · · · · · · · | 互換性       | 代替部<br>REPLACEA<br>PART | S 品<br>ABLE |
| 符号    | 部品番号     | 部品名            | PART NAME  | 数重   | サービス<br>コード | 適用号機                                  | 換         | PART                    | ¥4. 🖨       |
| ITEM  | PART NO. |                |            | Q'TY | s.c         | SERIAL NO.                            | I T