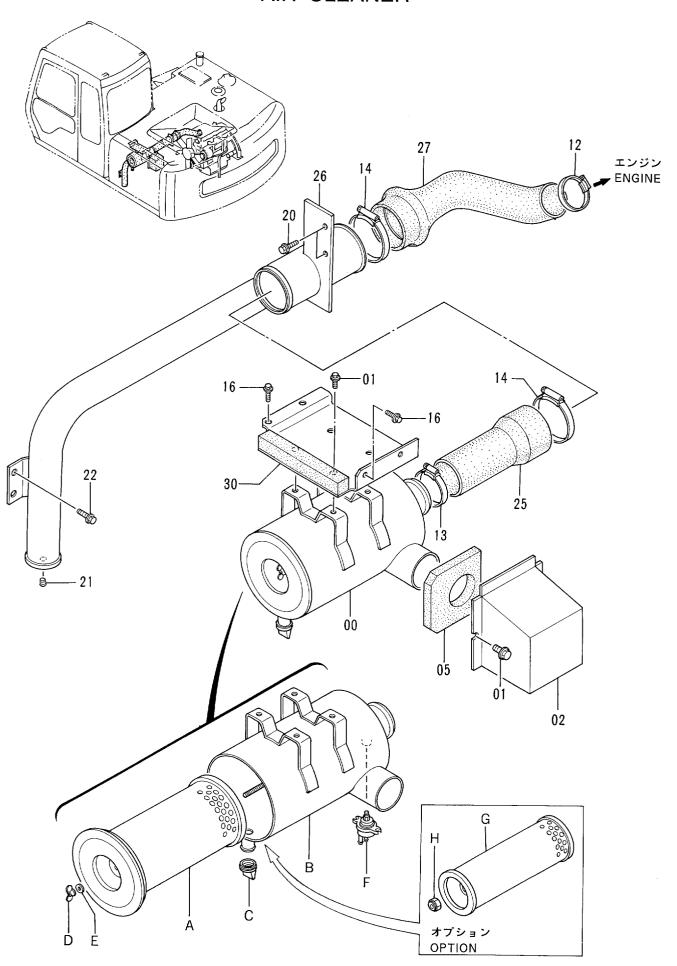

|                                         |       |                                 |          |
|                                         |                  |                |                |            |                    |                                         |       |                                 |          |
|                                         |                  |                |                |            |                    |                                         |       |                                 |          |
|                                         |                  |                |                |            |                    | P12S-1-3                                |       |                                 | <u> </u> |

エアクリーナ AIR CLEANER



Iア クリーナ AIR CLEANER

| 部品番号