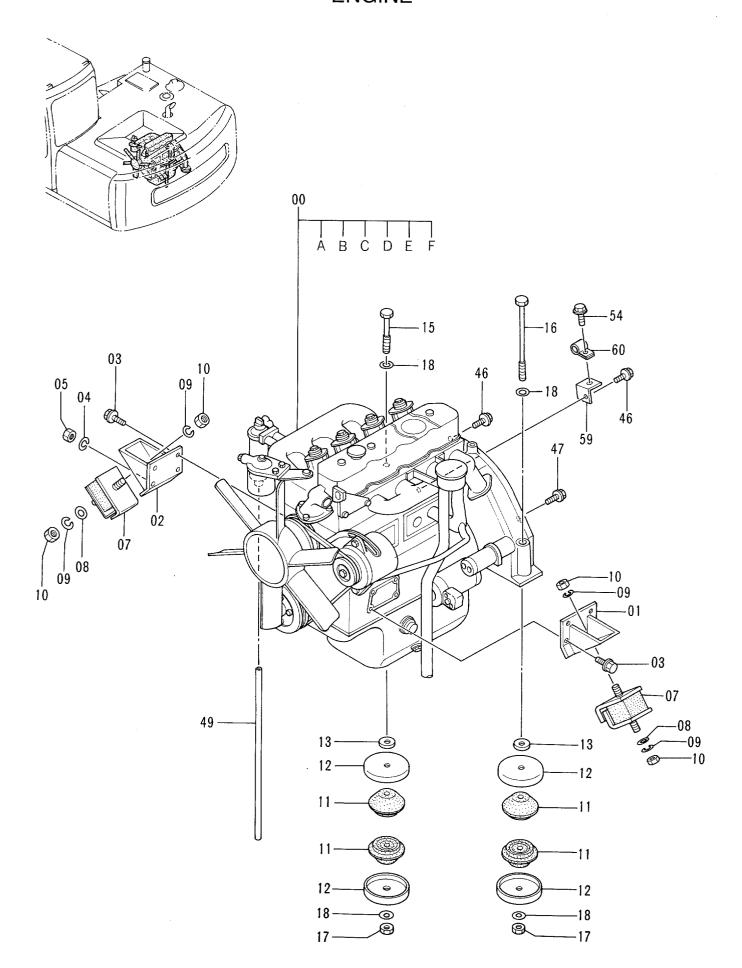

エ ン ジ ン ENGINE

エンジン ENGINE

35001-

|            |                  |                     |                      | 35001-     |         |                    |     |                                 |                |  |
|------------|------------------|---------------------|----------------------|------------|---------|--------------------|-----|---------------------------------|----------------|--|
| 符号<br>ITEM | 部品番号<br>PART NO. | 部品名                 | PART NAME            | 数量<br>Q'TY | サービスコード | 適用号機<br>SERIAL NO. | 互換性 | 代替部<br>REPLACEA<br>PART<br>部品番号 | 品<br>BLE<br>数量 |  |
|            |                  |                     |                      | QII        | S.C     | JENIAL NO.         |     | PART NO.                        |                |  |
| 00         | 4332196          | <b>エンジ</b> ン        | ENGINE               | 1          | Z       |                    |     |                                 |                |  |
| 00A        | 4206129          | · ^ * #             | ·BELT; V             | 1          | Z       |                    |     |                                 |                |  |
| 00B        | 4183853          | - フイルタ ; オイル        | ·FILTER;OIL          | 1          | Z       |                    |     | ,                               |                |  |
| 00C        | 4285643          | ・フイルタ ; フユーエル       | ·FILTER; FUEL        | 1          | Z       |                    |     |                                 |                |  |
| 00D        | 4164695          | ・スイツチ;レヘ゛ル          | ·SWITCH; LEVEL       | 1          | Z       |                    |     |                                 |                |  |
|            |                  | (オイルレヘ゛ルセンサ)        | (OIL LEVEL SENSOR)   |            |         |                    |     |                                 |                |  |
| 00E        | 4201132          | ・スイツチ;フ゜レツシヤ        | ·SWITCH; PRESSURE    | 1          | Z       |                    |     |                                 |                |  |
| 00F        | 4223444          | ・スイツチ ; サーモ         | ·SWITCH; THERMOMETER | 1          | Z       |                    |     |                                 |                |  |
|            |                  | (オーバーヒートワーニング)      | (OVER HEAT WARNING)  |            |         |                    |     |                                 |                |  |
| 01         | 8021976          | <b>プラケツト</b>        | BRACKET              | 1          |         |                    |     |                                 |                |  |
| 02         | 8021977          | フ <sup>*</sup> ラケツト | BRACKET              | 1          |         |                    |     |                                 |                |  |
| 03         | M171022          | <b>ボルト;セムス</b>      | BOLT; SEMS           | 7          |         |                    |     |                                 |                |  |
| 04         | A590910          | ワツシヤ ; スプ゜リンク゛      | WASHER; SPRING       | 1          |         |                    |     |                                 |                |  |
| 05         | J952010          | ナツト                 | NUT                  | 1          |         |                    | İ   |                                 |                |  |
| 07         | 4255652          | ラハ* ー               | RUBBER               | 2          |         |                    |     |                                 |                |  |
| 08         | 4086894          | ワツシヤ                | WASHER               | 2          |         |                    |     |                                 |                |  |
| 09         | A590914          | ワツシヤ;スプ゜リンク゛        | WASHER; SPRING       | 4          |         |                    |     |                                 |                |  |
| 10         | J950014          | ナット                 | NUT                  | 4          |         |                    |     |                                 |                |  |
| 11         | 4177883          | 5/N° -              | RUBBER               | 4          |         |                    |     |                                 |                |  |
| 12         | 4169423          | ストツハ゜               | STOPPER              | 4          |         |                    |     |                                 |                |  |
| 13         | 4185675          | ストツハ゜               | STOPPER              | 2          |         |                    |     |                                 |                |  |
| 15         | J931613          | <b>ポルト</b>          | BOLT                 | 1          |         |                    |     |                                 |                |  |
| 16         | 4176282          | <b>ボ</b> ルト         | BOLT                 | 1          |         |                    |     |                                 |                |  |
| 17         | J951016          | ナット                 | NUT                  | 2          | i<br>   |                    | ĺ   | •                               |                |  |
| 18         | J222016          | ワツシヤ                | WASHER               | 4          |         |                    |     |                                 |                |  |
| 46         | J011035          | <b>ボルト;セムス</b>      | BOLT; SEMS           | 4          |         |                    |     |                                 |                |  |
| 47         | J011030          | <b>ボルト;セムス</b>      | BOLT; SEMS           | 3          |         |                    |     |                                 |                |  |
| 49         | 4171509          | ホース;ヒ゛ニール           | HOSE; VINYL          | 1          |         |                    |     |                                 |                |  |
| 54         | J021020          | <b>ボルト;セムス</b>      | BOLT; SEMS           | 1          |         |                    |     |                                 |                |  |
| 59         | 9737871          | プ <sup>*</sup> ラケツト | BRACKET              | 1          | :       |                    |     |                                 |                |  |
| 60         | 4190271          | クリツフ゜               | CLIP                 | 1          |         |                    |     |                                 |                |  |
|            |                  |                     |                      |            |         |                    |     |                                 |                |  |
|            |                  |                     | ł<br> <br>           |            |         |                    |     |                                 |                |  |
|            |                  |                     |                      |            |         |                    |     |                                 |                |  |
|            |                  |                     |                      |            |         |                    |     |                                 |                |  |
|            |                  |                     |                      |            |         |                    |     |                                 |                |  |
|            |                  |                     |                      |            |         |                    |     |                                 |                |  |
|            |                  |                     |                      |            |         | D190 1 2           |     |                                 |                |  |