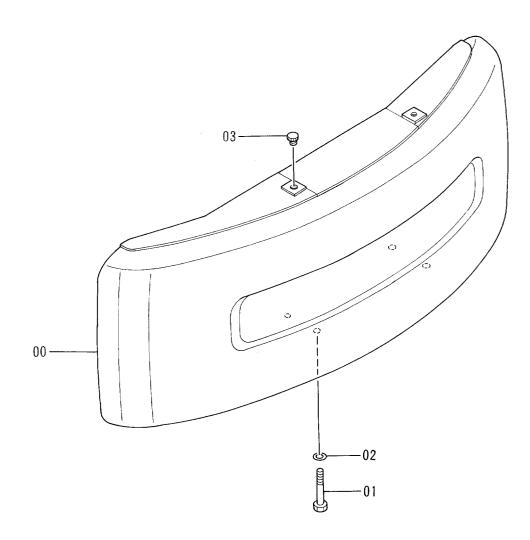

## カウンタウェイト COUNTERWEIGHT

#### カウンタウエイト COUNTERWEIGHT

| ****                                    |          |              |                 |      |                     |            | 石           | 代替部                             | 品          |
|-----------------------------------------|----------|--------------|-----------------|------|---------------------|------------|-------------|---------------------------------|------------|
| 符号                                      | 部品番号     | 部品名          | PART NAME       | 数量   | サービス<br>コード<br>S. C | 適用号機       | 換           | 代替部<br>REPLACEA<br>PART<br>部品番号 | BLE        |
| ITEM                                    | PART NO. |              | 17,41110,4112   | Q'TY | s.c                 | SERIAL NO. | II生<br>ICA  | 部品番号<br>PART NO.                | 数量<br>Q'TY |
| 00                                      | 5004408  | ウェイト ; カウンタ  | WEIGHT; COUNTER | 1    |                     |            |             |                                 |            |
| 01                                      | J932720  | <b>ホ</b> ゙ルト | BOLT            | 4    |                     |            |             |                                 |            |
| 02                                      | 4126485  | ワツシヤ         | WASHER          | 4    |                     |            |             |                                 |            |
| 03                                      | 4149678  | キャツフ°        | CAP             | 2    |                     |            |             |                                 |            |
|                                         |          |              |                 |      |                     |            |             |                                 |            |
| *************************************** | •        |              |                 |      | 1                   |            | 1           |                                 |            |
|                                         |          |              |                 |      |                     |            |             |                                 |            |
|                                         |          |              |                 |      |                     |            |             |                                 |            |
|                                         |          |              | ,               |      |                     |            |             |                                 |            |
|                                         |          |              |                 |      |                     |            | <u> </u>    |                                 |            |
|                                         |          |              |                 |      |                     |            |             |                                 |            |
|                                         |          |              |                 |      |                     |            |             |                                 |            |
|                                         |          |              |                 |      |                     |            |             |                                 |            |
|                                         |          |              |                 |      |                     |            |             |                                 |            |
|                                         |          |              |                 |      |                     |            |             |                                 |            |
|                                         |          |              |                 |      |                     |            |             |                                 |            |
|                                         |          |              |                 |      |                     |            |             |                                 |            |
|                                         |          |              |                 |      |                     |            |             |                                 |            |
|                                         |          |              |                 |      |                     |            |             |                                 |            |
|                                         |          |              |                 | -    |                     |            | ·   · · · · |                                 |            |
|                                         |          | ;            |                 |      |                     |            |             |                                 |            |
|                                         |          |              |                 |      |                     |            |             |                                 |            |
|                                         |          |              |                 |      |                     |            |             |                                 |            |
|                                         |          |              |                 |      |                     |            |             |                                 |            |
|                                         |          |              |                 |      |                     |            |             |                                 |            |
|                                         |          |              |                 |      |                     |            |             |                                 |            |
|                                         |          |              |                 |      |                     |            |             | 1                               |            |
|                                         |          |              |                 |      |                     |            |             |                                 |            |
|                                         |          |              |                 |      |                     |            |             |                                 |            |
|                                         |          |              |                 |      |                     |            |             |                                 |            |
|                                         |          |              |                 |      |                     |            |             |                                 |            |
|                                         |          |              |                 |      |                     |            |             |                                 |            |
|                                         |          |              |                 |      |                     | :          |             |                                 |            |
|                                         |          |              |                 |      |                     | .,,,,,     |             |                                 | ļ          |
|                                         |          |              |                 |      |                     |            |             |                                 |            |
|                                         |          |              |                 |      |                     |            |             |                                 |            |
|                                         |          |              |                 |      |                     |            |             |                                 |            |
|                                         |          |              |                 |      |                     |            |             |                                 |            |
|                                         |          | <u> </u>     |                 |      |                     | D100 1 2   |             | J                               | ——         |