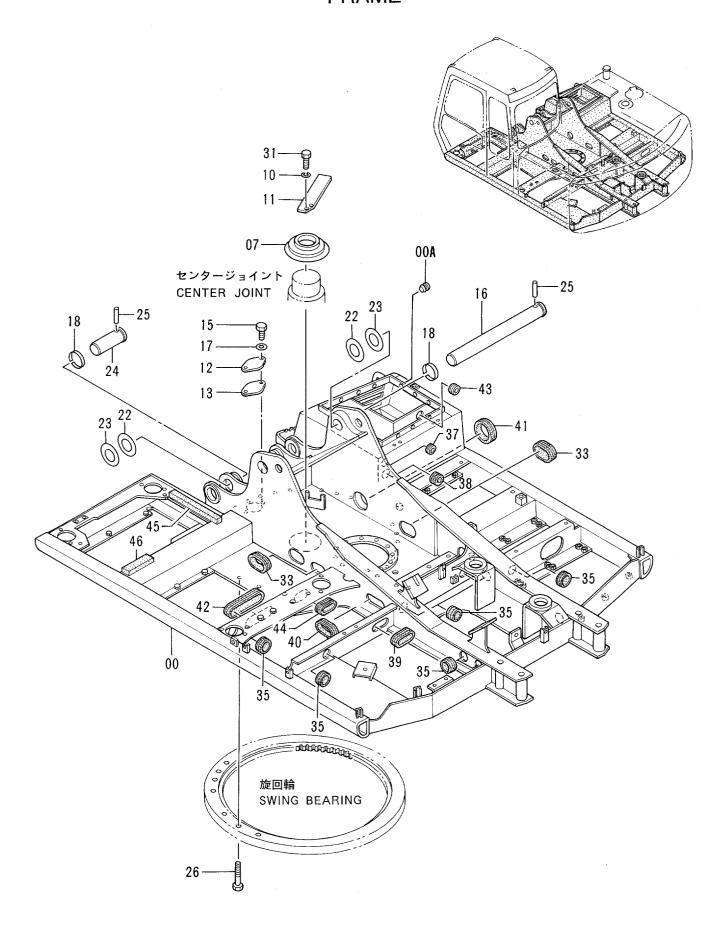

#### フ レ ー ム FRAME

フレーム FRAME

35001-

|      | <del></del> | <del></del>     |                   |     |            | 33001-     |     | /15                     |      |
|------|-------------|-----------------|-------------------|-----|------------|------------|-----|-------------------------|------|
| 符号   | 部品番号        |                 |                   | 数量  | サービス       | 適用号機       | 互換  | 代替部<br>REPLACEA<br>PART | BLE  |
| ITEM | PART NO.    | 部品名             | PART NAME         | QTY | ⊐-ド<br>s.c | SERIAL NO. | 性   | 部品番号                    |      |
|      |             |                 |                   |     | 3.0        |            | ICA | PART NO.                | Q'TY |
| 00   | 5004396     | フレーム;メイン 〈STD〉  | FRAME; MAIN (STD) | 1   |            |            |     |                         |      |
| 00   | ++++++      | フレーム;メイン 〈USA〉  | FRAME; MAIN (USA) | 1   |            |            |     |                         |      |
| 00A  | 4306949     | ・プ゚ ラグ          | ·PLUG             | 12  |            |            |     |                         |      |
| 07   | 4258592     | カハ゜ー;フ゛ーツ       | COVER; BOOT       | 1   |            |            |     |                         |      |
| 10   | A590914     | ワツシヤ;スフ゜リンク゛    | WASHER; SPRING    | 2   |            |            |     |                         |      |
| 11   | 3057962     | ストツハ゜           | STOPPER           | 1   |            |            |     |                         |      |
| 12   | 4255799     | カハ´ -           | COVER             | 1   |            |            |     |                         |      |
| 13   | 4161735     | <b>パツキン</b>     | PACKING           | 1   |            |            |     |                         |      |
| 15   | J901025     | <b>ボルト</b>      | BOLT              | 2   |            |            |     |                         |      |
| 16   | 3050671     | ピン              | PIN               | 1   |            |            |     |                         |      |
| 17   | A590110     | ワツシヤ;プ レーン      | WASHER; PLANE     | 2   |            |            |     |                         |      |
| 18   | 4098716     | リング             | RING              | 3   |            |            |     |                         |      |
| 22   | 4252331     | <b>୬</b> ሬ 1. 0 | SHIM 1.0          | 4   | R          |            |     |                         |      |
| 23   | 4252332     | シム 2.0          | SHIM 2. 0         | 4   | R          |            |     |                         |      |
| 24   | 3051616     | ピン              | PIN .             | 2   |            |            |     |                         |      |
| 25   | 4106307     | ピン              | PIN               | 3   |            |            |     |                         |      |
| 26   | J931890     | <b>す゛ルト</b>     | BOLT              | 28  |            |            |     |                         |      |
| 31   | J901435     | す ルト            | BOLT              | 2   |            |            |     |                         |      |
| 33   | 4201750     | プツシング;ラバー       | BUSHING; RUBBER   | 2   |            |            |     |                         |      |
| 35   | 4509404     | プツシング;ラバー       | BUSHING; RUBBER   | 8   |            |            |     |                         |      |
| 37   | 4198176     | プツシング;ラバー       | BUSHING; RUBBER   | 1   |            |            |     |                         |      |
| 38   | 94-2816     | ブツシング;ラバー       | BUSHING; RUBBER   | 1   |            |            |     |                         |      |
| 39   | 4264106     | ブ゛ヅシング゛; ラハ゛ー   | BUSHING; RUBBER   | 1   |            |            |     |                         |      |
| 40   | 4276062     | プツシング;ラバー       | BUSHING; RUBBER   | 1   |            |            |     |                         |      |
| 41   | 4093813     | プツシング;ラバー       | BUSHING; RUBBER   | 1   |            |            |     |                         |      |
| 42   | 4202008     | プツシング;ラバー       | BUSHING; RUBBER   | 1   |            |            | -   |                         |      |
| 43   | 94-2806     | ブ゛ヅシング゛; ラハ゛ー   | BUSHING; RUBBER   | 1   |            |            |     |                         |      |
| 44   | 4339947     | ブ゛ヅシング゛;ラハ゛ー    | BUSHING; RUBBER   | 1   |            |            |     |                         |      |
| 45   | 4340406     | ラハ˙ −           | RUBBER            | 1   |            |            |     |                         |      |
| 46   | 4340407     | ラハ˙ −           | RUBBER            | 1   |            |            |     |                         |      |
|      |             |                 |                   |     |            |            |     |                         |      |
|      |             |                 |                   |     |            |            |     |                         |      |
|      |             |                 |                   |     |            |            |     |                         |      |
|      |             |                 |                   |     |            |            |     |                         |      |
|      |             |                 |                   |     |            |            |     |                         |      |
|      |             |                 |                   |     |            |            |     |                         |      |
|      |             |                 |                   |     |            |            |     |                         |      |
|      |             |                 |                   |     |            |            |     |                         |      |
|      |             |                 |                   |     |            |            |     |                         |      |
|      |             |                 |                   |     |            |            |     |                         |      |
|      | <u></u>     |                 |                   |     |            | P12S-1-3   |     |                         |      |