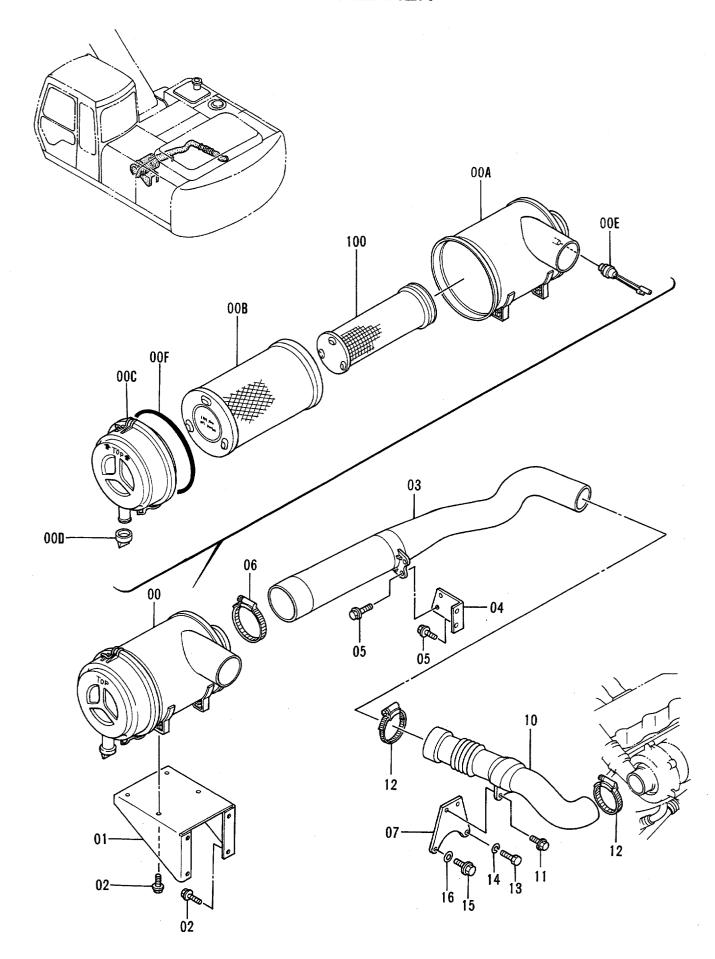

- © For the engine parts, please refer to the parts catalog of ISUZU diesel engine 6BD1T issued separately.
- 1. HOW TO ORDER PARTS

When ordering parts, Please specify the following items as shown in the following example.

## 2. HOW TO USE THIS PARTS CATALOG

·ITEM Item No. shows the reference No. on the machine illustration.

·PART NO. Part No. consists of a letter of the alphabet and numericals, or numericals only.

·PART NAME Components of an assembly part are shown with "·" marks and are shown on the line, or lines, below the assembly part. Also, if the component with "·" mark consists of further components part, these further components are shown by the marks "··".

·Q'TY Q'ty shows the quantity used for one machine, however quantity of components shows the quantity for one assembly part.

SERVICE CODE Abbreviations in the column of service code have their own meaning as shown below.

- W: The part with this abbreviation shows that the part requires some work on it before installing in the machine.
- H: As the part with this abbreviation shows a precision part, please ask the authority for its repairing.
- D: The part with this abbreviation is a component of an assembly and is not available independently. The assembly part containing this part should be orderd.
- K: This means that the part is contained in the service parts kit.
- R: The part with this abbreviation shows that the quantity of the part is changed depending upon the machine, such as an adjusting shim etcetera.
- S: This part is specially provided as a service part, which was not provided in the machine before from shipping the factory.
- Z: The part with this abbreviation related to the ENGINE.
- OP: Optional parts
- OS: Over-sized parts
- US: Under-sized parts

  (NOTE: Part with abbreviation "OS" or "US" is described on the line below the standard-sized part.)
- #: The part with this mark is newly added on that page of the equipment.

SERIAL No. Applicable machine serial No. for the part is shown in this column.

Further, above this column, the applicable serial No. is shown for all parts described on that page.

Take this serial No. if the part is not mentioned its own applicable serial No. Take the serial No. which includes both of for the part and for all parts desclibed on the page if the part is mensioned its own applicable serial No. If the abbreviation 'D' is described as headed letter instead of the serial No. it means the producted date of the machine in which the parts are used.

(EXSAMPLE: D94/01-···· producted on January 1994 and after)

If the abbreviation 'H' is described as headed letter, it means the serial No. of equipment such as PUMP, MOTOR, CONTROL VALVE and etcetera.

If the abbreviation "F" is described as headed letter, it means the Front No. of front-end attachments such as BUCKET, BOOM, ARM and etcetera.

- ·ICA ICA shows the interchangeability between the original and the improved parts.

  Abbreviations used in this column are as follows.
  - I: Part No. in the column of "Replaceable part" can be used instead of this part but not vice versa.
  - P: This must not be used for the machine. The part No. in the column "Replaceable part" should be used instead.
  - T: Parts Nos. those in the column of "Replaceable part" can be used as an assembly instead of this part.
  - Y: This part and the part in the column of "Replaceable part" are interchangeable with each other.

## ·REPLACEABLE PART

Interchangeable parts Nos. and their required quantity are shown in this column.

NOTE: If interchangeable improved parts are provided for the parts which you may order, the improved parts classified as "I", "P", "T" or "Y" may be supplied.