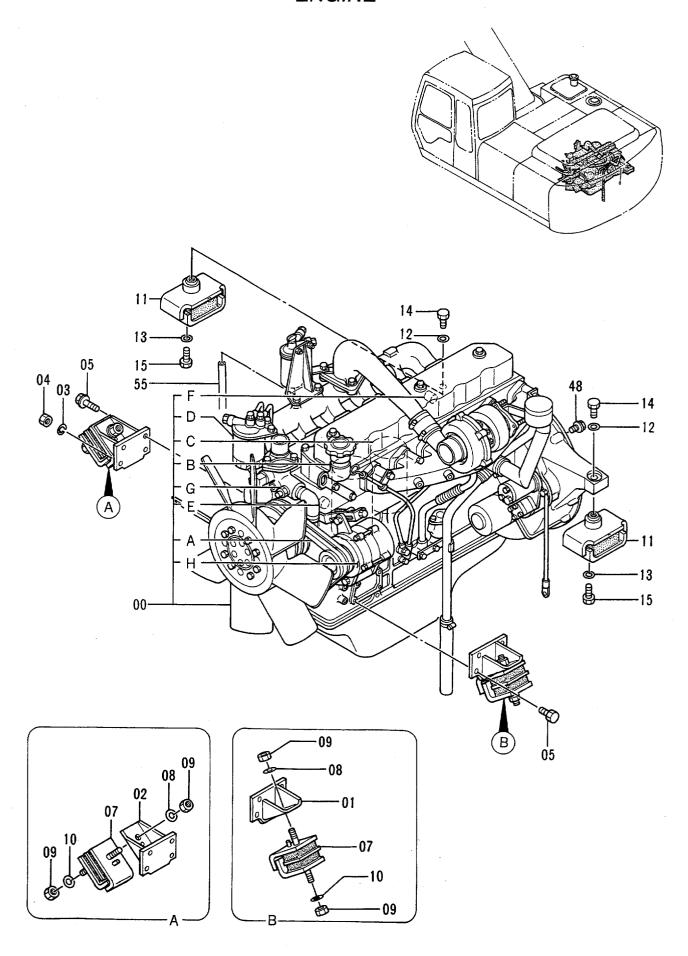

- © For the engine parts, please refer to the parts catalog of ISUZU diesel engine 6BD1T issued separately.
- 1. HOW TO ORDER PARTS

When ordering parts, Please specify the following items as shown in the following example.