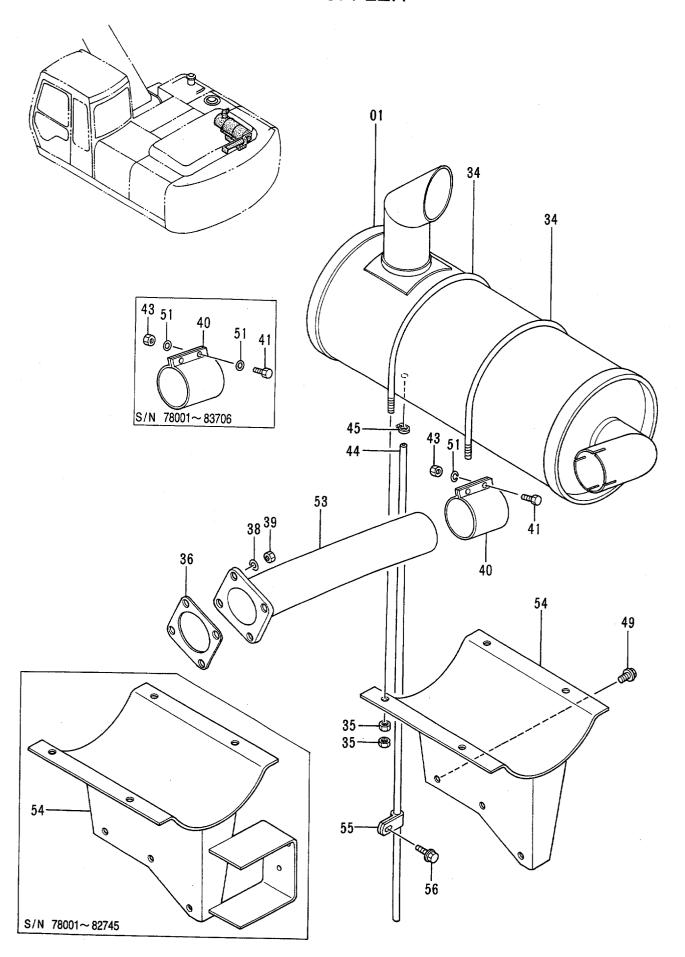

## 2. HOW TO USE THIS PARTS CATALOG

·ITEM Item No. shows the reference No. on the machine illustration.

·PART NO. Part No. consists of a letter of the alphabet and numericals, or numericals only.

·PART NAME Components of an assembly part are shown with "·" marks and are shown on the line, or lines, below the assembly part. Also, if the component with "·" mark consists of further components part, these further components are shown by the marks "··".

·Q'TY Q'ty shows the quantity used for one machine, however quantity of components shows the quantity for one assembly part.

SERVICE CODE Abbreviations in the column of service code have their own meaning as shown below.

- W: The part with this abbreviation shows that the part requires some work on it before installing in the machine.
- H: As the part with this abbreviation shows a precision part, please ask the authority for its repairing.
- D: The part with this abbreviation is a component of an assembly and is not available independently. The assembly part containing this part should be orderd.
- K: This means that the part is contained in the service parts kit.
- R: The part with this abbreviation shows that the quantity of the part is changed depending upon the machine, such as an adjusting shim etcetera.
- S: This part is specially provided as a service part, which was not provided in the machine before from shipping the factory.
- Z: The part with this abbreviation related to the ENGINE.
- OP: Optional parts
- OS: Over-sized parts
- US: Under-sized parts

  (NOTE: Part with abbreviation "OS" or "US" is described on the line below the standard-sized part.)
- #: The part with this mark is newly added on that page of the equipment.

SERIAL No. Applicable machine serial No. for the part is shown in this column.

Further, above this column, the applicable serial No. is shown for all parts described on that page.

Take this serial No. if the part is not mentioned its own applicable serial No. Take the serial No. which includes both of for the part and for all parts desclibed on the page if the part is mensioned its own applicable serial No. If the abbreviation 'D' is described as headed letter instead of the serial No. it means the producted date of the machine in which the parts are used.

(EXSAMPLE: D94/01-···· producted on January 1994 and after)

If the abbreviation 'H' is described as headed letter, it means the serial No. of equipment such as PUMP, MOTOR, CONTROL VALVE and etcetera.

If the abbreviation "F" is described as headed letter, it means the Front No. of front-end attachments such as BUCKET, BOOM, ARM and etcetera.

- ·ICA ICA shows the interchangeability between the original and the improved parts.

  Abbreviations used in this column are as follows.
  - I: Part No. in the column of "Replaceable part" can be used instead of this part but not vice versa.
  - P: This must not be used for the machine. The part No. in the column "Replaceable part" should be used instead.
  - T: Parts Nos. those in the column of "Replaceable part" can be used as an assembly instead of this part.
  - Y: This part and the part in the column of "Replaceable part" are interchangeable with each other.

## ·REPLACEABLE PART

Interchangeable parts Nos. and their required quantity are shown in this column.

NOTE: If interchangeable improved parts are provided for the parts which you may order, the improved parts classified as "I", "P", "T" or "Y" may be supplied.