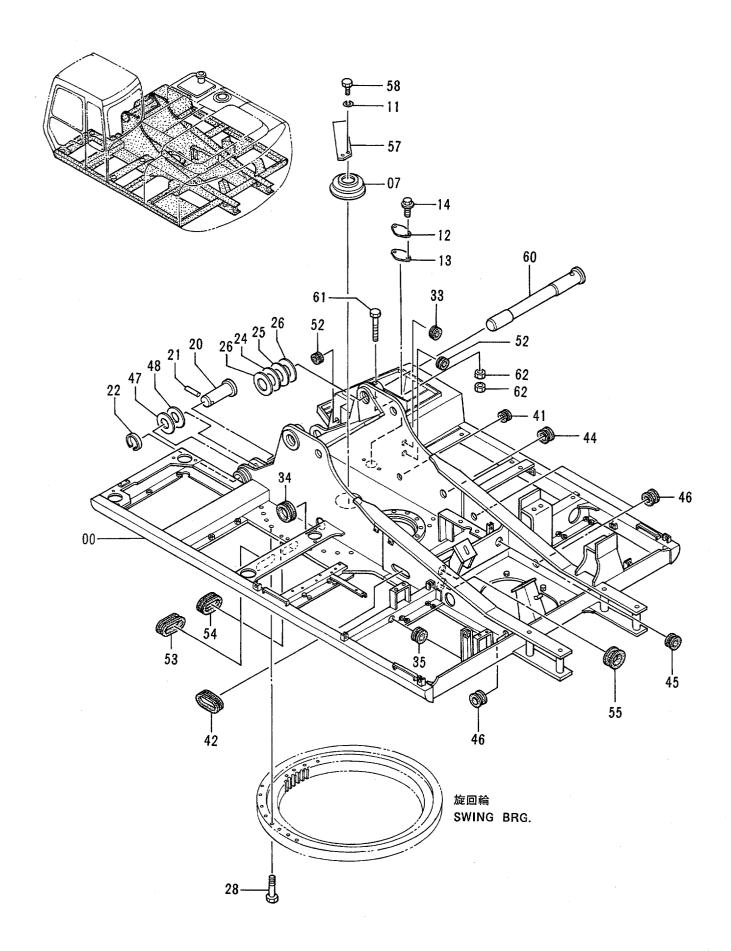

instead.
  - T: Parts Nos. those in the column of "Replaceable part" can be used as an assembly instead of this part.
  - Y: This part and the part in the column of "Replaceable part" are interchangeable with each other.

## ·REPLACEABLE PART

Interchangeable parts Nos. and their required quantity are shown in this column.

NOTE: If interchangeable improved parts are provided for the parts which you may order, the improved parts classified as "I", "P", "T" or "Y" may be supplied.

# 目 CONTENTS



上 部 旋 回 体 UPPERSTRUCTURE



下 部 走 行 体 UNDERCARRIAGE



フロントアタッチメント FRONT-END ATTACHMENTS



スーパーロングフロント RIVER MAINTENANCE FRONT



オプショナルパーツ OPTIONAL PARTS



エ 具 及 び 予 備 品 TOOLS AND SPARE PARTS



ネームプレート NAME-PLATE



索气 引 引 PARTS INDEX

# 目 CONTENTS





# 上部施回体 UPPERSTRUCTURE

## フレーム FRAME



78001-

| THE