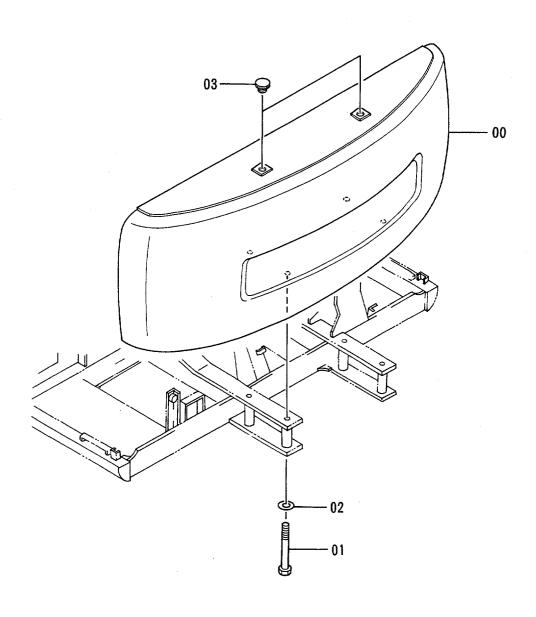

|               |          |                      |                         |      | 1    |            |     |          | _]        |  |  |

# カウンタウェイト COUNTERWEIGHT





78001-

| 部品番号