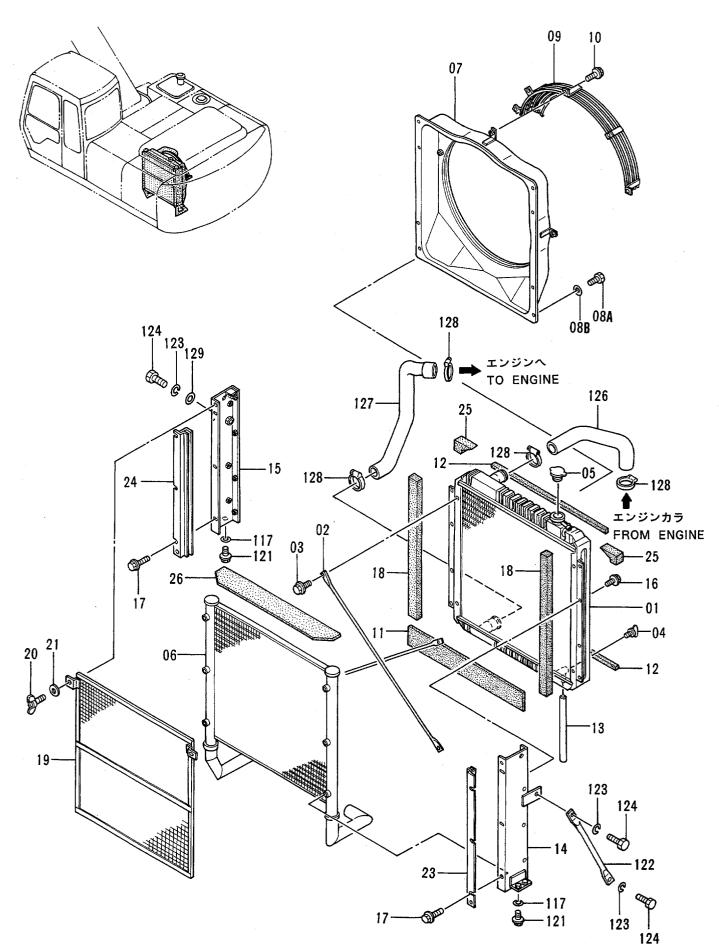

## 2. HOW TO USE THIS PARTS CATALOG

·ITEM Item No. shows the reference No. on the machine illustration.

·PART NO. Part No. consists of a letter of the alphabet and numericals, or numericals only.

·PART NAME Components of an assembly part are shown with "·" marks and are shown on the line, or lines, below the assembly part. Also, if the component with "·" mark consists of further components part, these further components are shown by the marks "··".

·Q'TY Q'ty shows the quantity used for one machine, however quantity of components shows the quantity for one assembly part.

SERVICE CODE Abbreviations in the column of service code have their own meaning as shown below.

- W: The part with this abbreviation shows that the part requires some work on it before installing in the machine.
- H: As the part with this abbreviation shows a precision part, please ask the authority for its repairing.
- D: The part with this abbreviation is a component of an assembly and is not available independently. The assembly part containing this part should be orderd.
- K: This means that the part is contained in the service parts kit.
- R: The part with this abbreviation shows that the quantity of the part is changed depending upon the machine, such as an adjusting shim etcetera.
- S: This part is specially provided as a service part, which was not provided in the machine before from shipping the factory.
- Z: The part with this abbreviation related to the ENGINE.
- OP: Optional parts
- OS: Over-sized parts
- US: Under-sized parts

  (NOTE: Part with abbreviation "OS" or "US" is described on the line below the standard-sized part.)
- #: The part with this mark is newly added on that page of the equipment.

SERIAL No. Applicable machine serial No. for the part is shown in this column.

Further, above this column, the applicable serial No. is shown for all parts described on that page.

Take this serial No. if the part is not mentioned its own applicable serial No. Take the serial No. which includes both of for the part and for all parts desclibed on the page if the part is mensioned its own applicable serial No. If the abbreviation 'D' is described as headed letter instead of the serial No. it means the producted date of the machine in which the parts are used.

(EXSAMPLE: D94/01-···· producted on January 1994 and after)

If the abbreviation 'H' is described as headed letter, it means the serial No. of equipment such as PUMP, MOTOR, CONTROL VALVE and etcetera.

If the abbreviation "F" is described as headed letter, it means the Front No. of front-end attachments such as BUCKET, BOOM, ARM and etcetera.

- ·ICA ICA shows the interchangeability between the original and the improved parts.

  Abbreviations used in this column are as follows.
  - I: Part No. in the column of "Replaceable part" can be used instead of this part but not vice versa.
  - P: This must not be used for the machine. The part No. in the column "Replaceable part" should be used instead.
  - T: Parts Nos. those in the column of "Replaceable part" can be used as an assembly instead of this part.
  - Y: This part and the part in the column of "Replaceable part" are interchangeable with each other.

## ·REPLACEABLE PART

Interchangeable parts Nos. and their required quantity are shown in this column.

NOTE: If interchangeable improved parts are provided for the parts which you may order, the improved parts classified as "I", "P", "T" or "Y" may be supplied.