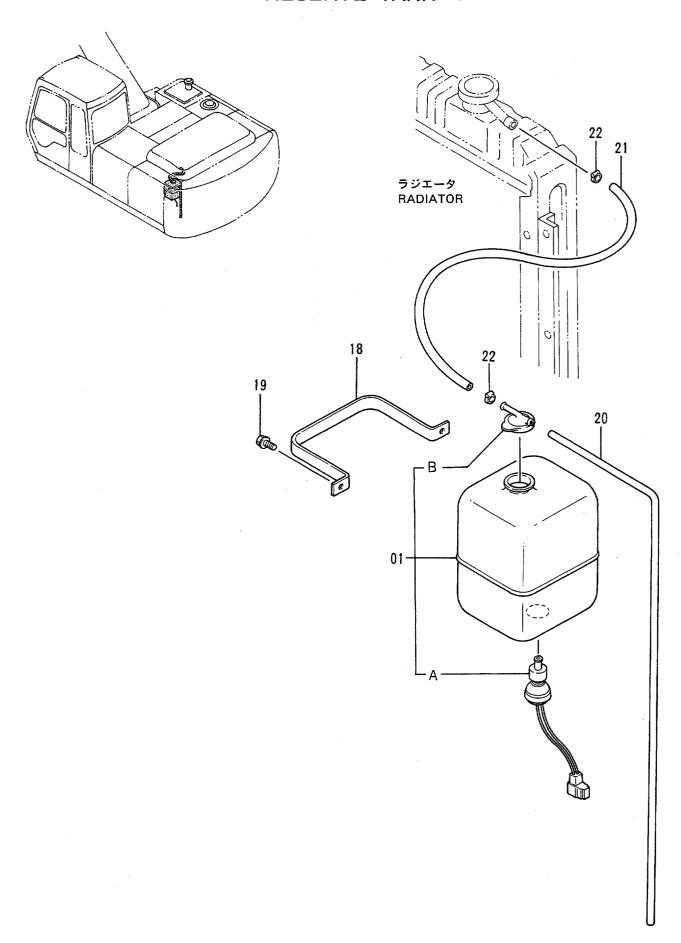

## 2. HOW TO USE THIS PARTS CATALOG

·ITEM Item No. shows the reference No. on the machine illustration.

·PART NO. Part No. consists of a letter of the alphabet and numericals, or numericals only.

·PART NAME Components of an assembly part are shown with "·" marks and are shown on the line, or lines, below the assembly part. Also, if the component with "·" mark consists of further components part, these further components are shown by the marks "··".

·Q'TY Q'ty shows the quantity used for one machine, however quantity of components shows the quantity for one assembly part.

SERVICE CODE Abbreviations in the column of service code have their own meaning as shown below.

- W: The part with this abbreviation shows that the part requires some work on it before installing in the machine.
- H: As the part with this abbreviation shows a precision part, please ask the authority for its repairing.
- D: The part with this abbreviation is a component of an assembly and is not available independently. The assembly part containing this part should be orderd.
- K: This means that the part is contained in the service parts kit.
- R: The part with this abbreviation shows that the quantity of the part is changed depending upon the machine, such as an adjusting shim etcetera.
- S: This part is specially provided as a service part, which was not provided in the machine before from shipping the factory.
- Z: The part with this abbreviation related to the ENGINE.
- OP: Optional parts
- OS: Over-sized parts
- US: Under-sized parts

  (NOTE: Part with abbreviation "OS" or "US" is described on the line below the standard-sized part.)
- #: The part with this mark is newly added on that page of the equipment.

SERIAL No. Applicable machine serial No. for the part is shown in this column.

Further, above this column, the applicable serial No. is shown for all parts described on that page.

Take this serial No. if the part is not mentioned its own applicable serial No. Take the serial No. which includes both of for the part and for all parts desclibed on the page if the part is mensioned its own applicable serial No. If the abbreviation 'D' is described as headed letter instead of the serial No. it means the producted date of the machine in which the parts are used.

(EXSAMPLE: D94/01-···· producted on January 1994 and after)

If the abbreviation 'H' is described as headed letter, it means the serial No. of equipment such as PUMP, MOTOR, CONTROL VALVE and etcetera.

If the abbreviation "F" is described as headed letter, it means the Front No. of front-end attachments such as BUCKET, BOOM, ARM and etcetera.

- ·ICA ICA shows the interchangeability between the original and the improved parts.

  Abbreviations used in this column are as follows.
  - I: Part No. in the column of "Replaceable part" can be used instead of this part but not vice versa.
  - P: This must not be used for the machine. The part No. in the column "Replaceable part" should be used instead.
  - T: Parts Nos. those in the column of "Replaceable part" can be used as an assembly instead of this part.
  - Y: This part and the part in the column of "Replaceable part" are interchangeable with each other.

## ·REPLACEABLE PART

Interchangeable parts Nos. and their required quantity are shown in this column.

NOTE: If interchangeable improved parts are provided for the parts which you may order, the improved parts classified as "I", "P", "T" or "Y" may be supplied.