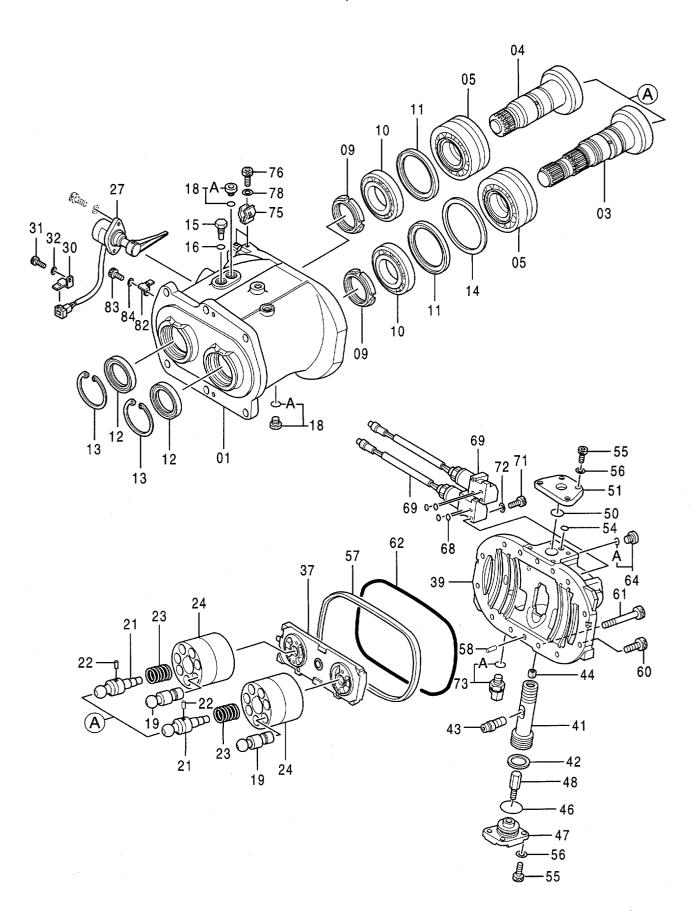

ポンプ;ユニツト PUMP;UNIT

木°ンプ°;ユニツト PUMP;UNIT

78001-

|            |                  |                    |             |           |                    | 78001-             |          |                                 |                                         |  |
|------------|------------------|--------------------|-------------|-----------|--------------------|--------------------|----------|---------------------------------|-----------------------------------------|--|
| 符号<br>ITEM | 部品番号<br>PART NO. | 部 品 名<br>PART NAME | コード<br>CODE | 数量<br>QTY | サービス<br>コード<br>S.C | 適用号機<br>SERIAL NO. | 互換性      | 代替部<br>REPLACEA<br>PART<br>部品番号 | BLE<br>数量                               |  |
|            | 111111           | DUMP UNIT          | 01100704    | 1         |                    |                    | ICA      | PART NO.                        | Q'TY                                    |  |
| 0.1        | 1010750          | PUMP;UNIT          | 9118972A    | 1         | D                  | 1105740            |          |                                 | l                                       |  |
| 01         | 1018750          | - CASING; PUMP     |             | 1         | .,                 | -H05749            |          | 1010750                         |                                         |  |
| 01         | 1022032          | -CASING; PUMP      |             | 1         | #                  | H05750-            | I        | 1018750                         | 1                                       |  |
| 03         | 2034788          | ·DISC;DRIVING      |             | 1         |                    |                    |          |                                 | i                                       |  |
| 04         | 2034789          | -DISC;DRIVING      |             | 1         |                    |                    |          | .,                              |                                         |  |
| 05         | 4175666          | · BRG. ; ROL.      |             | 2         |                    |                    |          |                                 |                                         |  |
| 09         | 4178173          | · NUT ; BRG.       |             | 2         |                    |                    |          |                                 |                                         |  |
| 10         | 4199307          | ·BRG. ;ROL.        |             | 2         |                    |                    |          |                                 |                                         |  |
| 11         | 4339171          | RING               | ,           | 2         |                    |                    |          |                                 |                                         |  |
| 12         | 4232069          | ·SEAL;01L          |             | 2         |                    |                    |          |                                 |                                         |  |
| 13         | 4116290          | ·RING; RETAINING   |             | 2         |                    |                    |          |                                 |                                         |  |
| 14         | 4338907          | ·RING; THRUST      |             |           |                    |                    |          |                                 |                                         |  |
| 15         | 4310992          | ·PLUG              |             | 2         |                    |                    |          |                                 |                                         |  |
| 16         | 957366           | - O-RING           |             | 2         |                    |                    |          |                                 |                                         |  |
| 18         | 9134111          | - PLUG             |             | 3         |                    |                    |          |                                 | • • • • • • • • • • • • • • • • • • • • |  |
| 18A        | 4509180          | ··O-RING           |             |           |                    |                    |          |                                 |                                         |  |
| 19         | 8043698          | PISTON             |             | 14        |                    |                    |          |                                 |                                         |  |
| 21         | 4233180          | · SHAFT; CENTER    | ·           | 2         |                    | ·                  |          |                                 |                                         |  |
| 22         | 4198956          | ·PIN               |             | 2         |                    |                    |          |                                 |                                         |  |
| 23         | 4248499          | ·SPRING; COMPRES.  |             | 2         |                    |                    | ļ        |                                 | ļ                                       |  |
| 24         | 2027277          | ROTOR              |             | 2         |                    |                    |          |                                 |                                         |  |
| 27         | ++++++           | · SENSOR; ANGLE    | 9128251A    | 1         | D                  |                    |          |                                 |                                         |  |
| 30         | 4252767          | BRACKET            |             | 1         |                    |                    |          |                                 |                                         |  |
| 31         | M340613          | ·BOLT; SOCKET      |             | 1         |                    |                    |          |                                 |                                         |  |
| 32         | 4169516          | -WASHER; SPRING    |             |           |                    |                    |          | <br>i                           | ļ                                       |  |
| 37         | 1020223          | ·VALVE             |             | 1         |                    | 110.401.2          | ,        | 1022034                         | ,                                       |  |
| 39         | 1018752          | HEAD               |             | 1         |                    | -H04813            |          | 1022034                         | '                                       |  |
| 39         | 1022034          | ·HEAD              |             | 1         | #                  | H04814-            |          |                                 |                                         |  |
| 41         | 3055313          | ·PISTON; SERVO     |             |           |                    |                    |          |                                 |                                         |  |
| 42         | 4272674          | -RING; PISTON      |             | 1         | ļ                  |                    | ļ        |                                 | ļ                                       |  |
| 43         | 4260211          | ·PIN               |             |           |                    |                    |          |                                 |                                         |  |
| 44         | 4179838          | - SCREW; SET       |             |           |                    |                    |          |                                 |                                         |  |
| 46         | 4317635          | - O-RING           |             | 1         |                    |                    |          |                                 |                                         |  |
| 47         | 4260500          | - STOPPER          |             | 1         |                    |                    |          |                                 |                                         |  |
| 48         | 4260493          | ·STOPPER           |             | 1         | <u>.</u> ,         |                    |          |                                 |                                         |  |
| 50         | 4317637          | · O-RING           |             | 1         |                    |                    |          |                                 |                                         |  |
| 51         | 4311778          | COVER              |             | 1         |                    |                    |          |                                 |                                         |  |
| 54         | 4317636          | · O-R I NG         |             | 1         |                    |                    |          |                                 |                                         |  |
| 55         | M340820          | ·BOLT; SOCKET      |             | 8         |                    |                    |          |                                 |                                         |  |
| 56         | 4514388          | ·WASHER; SPRING    |             | 8         |                    | D14C-E1-3          | <u> </u> |                                 |                                         |  |

木°ンフ°;ユニツト PUMP;UNIT

Thank you so much for reading.

Please click the "Buy Now!"

button below to download the complete manual.

After you pay.

You can download the most perfect and complete manual in the world immediately.