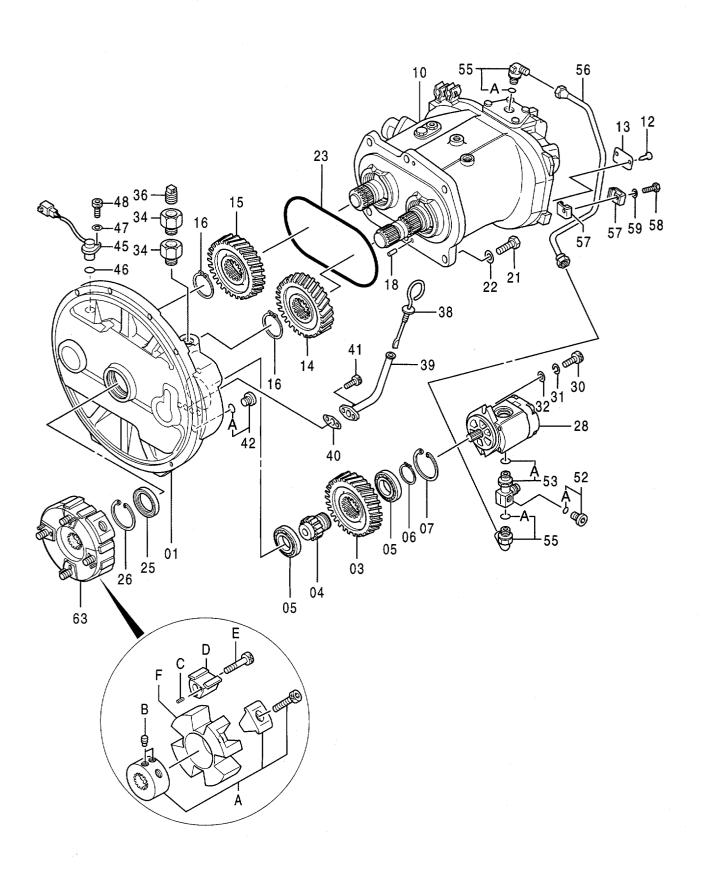

ホ°ンプ°;タ゚プ゚ル PUMP;DOUBLE

78001-

|            |                  |                                                         |             |           |                    | 78001-             |       |                                             |            |
|------------|------------------|---------------------------------------------------------|-------------|-----------|--------------------|--------------------|-------|---------------------------------------------|------------|
| 符号<br>ITEM | 部品番号<br>PART NO. | 部 品 名<br>PART NAME                                      | コード<br>CODE | 数量<br>QTY | サービス<br>コード<br>S.C | 適用号機<br>SERIAL NO. | 互換性CA | 代替部<br>REPLACE/<br>PART<br>部品番号<br>PART NO. | ABLE<br>数量 |
|            | 9118971          | PUMP; DOUBLE                                            | 9118971A    | 1         |                    |                    | 100   | 9133006                                     | 1          |
|            |                  | <pre><for assembly="" mac<="" of="" pre=""></for></pre> |             | '         |                    |                    | '     | 0,0000                                      | <u> </u>   |
|            | (9133006)        | PUMP; DOUBLE                                            |             | 1         | s                  |                    |       |                                             |            |
|            | (313333)         | <pre><for transportation=""></for></pre>                |             | '         |                    |                    |       |                                             |            |
| 01         | 1018749          | · CASING; GEAR                                          |             | 1         |                    |                    |       |                                             |            |
| 03         | 3063840          | - GEAR; PILOT                                           |             | 1         |                    |                    |       | ***************************************     |            |
| 04         | 3055594          | ·SHAFT; GEAR                                            |             | 1         |                    |                    |       |                                             |            |
| 05         | 958740           | ·BRG. ;BALL                                             | ·           | 2         |                    |                    | İ     |                                             |            |
| 06         | 962002           | ·RING; RETAINING                                        |             | 1         |                    |                    |       |                                             |            |
| 07         | 991725           | ·RING; RETAINING                                        |             | 1         |                    |                    |       |                                             |            |
| 10         | ++++++           | · PUMP; UNIT                                            | 9118972A    | 1         | D                  |                    | 1     |                                             |            |
| 12         | M492564          | ·SCREW; DRIVE                                           |             | 2         |                    |                    |       |                                             |            |
| 13         | 3069408          | ·NAME-PLATE                                             |             | 1         |                    |                    |       |                                             |            |
| 14         | 3063842          | GEAR                                                    |             | 1         |                    |                    |       |                                             |            |
| 15         | 3063843          | GEAR                                                    |             | 1         |                    |                    | İ     |                                             |            |
| 16         | 4274552          | ·RING; RETAINING                                        |             | 2         |                    |                    |       |                                             |            |
| 18         | 4099290          | ·PIN;SPRING                                             |             | 2         |                    |                    |       |                                             |            |
| 21         | M211645          | BOLT                                                    |             | 6         |                    |                    |       |                                             |            |
| 22         | A590916          | ·WASHER; SPRING                                         |             | 6         |                    |                    |       |                                             |            |
| 23         | 4317619          | - O-RING                                                |             | 1         |                    |                    |       |                                             |            |
| 25         | 4310055          | ·SEAL;OIL                                               |             | 1         |                    |                    |       |                                             |            |
| 26         | 991725           | -RING; RETAINING                                        |             | 1         |                    |                    |       |                                             |            |
| 28         | 4276918          | · PUMP; GEAR                                            | 0450900B    | 1         |                    |                    |       |                                             |            |
| 30         | M341028          | · BOLT; SOCKET                                          |             | 2         |                    |                    | ļ     |                                             |            |
| 31         | 984054           | ·WASHER; SPRING                                         |             | 2         |                    |                    |       |                                             |            |
| 32         | 4114402          | ·WASHER                                                 |             | 2         |                    |                    |       |                                             |            |
| 34         | 4317633          | · ADAPTER                                               |             | 2         |                    |                    |       |                                             |            |
| 36         | 4234782          | ·PLUG                                                   |             | 1         |                    |                    |       |                                             |            |
| 38         | 4242263          | · GAUGE ; LEVEL                                         |             | 1         |                    | -H0625             | 1     | 4340855                                     | 1          |
| 38         | 4340855          | · GAUGE ; LEVEL                                         |             | 1         |                    | H0626-             |       |                                             |            |
| 39         | 9736788          | ·PIPE                                                   |             | 1         |                    |                    |       |                                             |            |
| 40         | 4243160          | · PACKING                                               |             | 1         |                    |                    |       |                                             |            |
| 41         | M340816          | ·BOLT; SOCKET                                           |             | 2         |                    |                    |       |                                             |            |
| 42         | 9134111          | · PLUG                                                  |             | 1         |                    |                    |       |                                             |            |
| 42A        | 4509180          | ··O-RING                                                |             | 1         |                    |                    |       |                                             |            |
| 45         | 4265372          | · SENSOR ; REVOL.                                       |             | 1         |                    |                    |       |                                             |            |
| 46         | 4306888          | · 0-R   NG                                              |             | 1         |                    |                    |       |                                             |            |
| 47         | A590106          | · WASHER; PLANE                                         |             | 1         |                    |                    |       |                                             |            |
| 48         | M340616          | ·BOLT; SOCKET                                           |             | 1         |                    |                    |       |                                             |            |
| 52         | 9134110          | · PLUG                                                  |             | 1         |                    |                    |       |                                             |            |

ポンプ;ダプル PUMP;DOUBLE

78001-

|                                         |                  |                    |     |           |                     | 78001-             |       |                                             |          |
|-----------------------------------------|------------------|--------------------|-----|-----------|---------------------|--------------------|-------|---------------------------------------------|----------|
| 符号<br>ITEM                              | 部品番号<br>PART NO. | 部 品 名<br>PART NAME | コード | 数量<br>QTY | サービス<br>コード<br>S. C | 適用号機<br>SERIAL NO. | 互換性 S | 代替部<br>REPLACEA<br>PART<br>部品番号<br>PART NO. | 数量       |
| EOA                                     | 057266           | O DINC             |     | 1         |                     |                    | ICA   | PART NO.                                    | Q I Y    |
| 52A                                     | 957366           | ··O-RING           |     | 1         |                     |                    |       |                                             |          |
| 53                                      | 4278547          | · ADAPTER          |     | 1         |                     |                    |       |                                             |          |
| 53A                                     | 4506418          | ··O-RING           |     | 1         |                     |                    |       |                                             |          |
| 55                                      | 4179837          | ·FITTING;PIPE      |     | 2         |                     |                    |       |                                             |          |
| 55A                                     | 957366           | ··O-RING           |     | 1         |                     |                    | ļ     |                                             |          |
| 56                                      | 3063845          | ·PIPE              |     | 1         |                     |                    | 1     | [                                           | <u></u>  |
| 57                                      | 9736515          | - CLAMP            |     | 2         |                     |                    |       | İ                                           |          |
| 58                                      | J900830          | BOLT               |     | 1.        |                     |                    |       |                                             | <u> </u> |
| 59                                      | A590908          | ·WASHER; SPRING    |     | 1         |                     |                    |       |                                             |          |
| 63                                      | 4310056          | ·COUPLING          |     | 1         |                     |                    |       |                                             |          |
| 63A                                     | 4340960          | ··HUB              |     | 1         |                     |                    |       | İ                                           |          |
| 63B                                     | 4334899          | ··SCREW: SET       |     | 2         |                     |                    | 1     |                                             |          |
| 63C                                     | 4101345          | ··PIN;SPRING       |     | 4         |                     |                    |       |                                             |          |
| 63D                                     | 4334892          | · · INSERT         |     | 4         |                     |                    |       |                                             |          |
| 63E                                     | 4334894          | ··BOLT;SOCKET      |     | 4         |                     |                    |       |                                             |          |
| 63F                                     | 4334891          | ··ELEMENT          |     | 1         |                     |                    |       |                                             |          |
|                                         |                  |                    |     |           |                     |                    |       |                                             |          |
|                                         |                  |                    |     |           |                     |                    |       |                                             |          |
| .*                                      |                  |                    |     |           |                     |                    | 1     |                                             |          |
|                                         |                  |                    |     |           |                     |                    | ļ     |                                             |          |
|                                         |                  |                    |     |           |                     |                    |       |                                             |          |
|                                         | ·                |                    |     |           |                     |                    |       |                                             |          |
|                                         |                  |                    |     |           |                     |                    |       |                                             |          |
|                                         |                  |                    |     |           |                     |                    |       |                                             |          |
|                                         |                  |                    |     |           |                     |                    |       |                                             |          |
|                                         |                  |                    |     |           |                     |                    |       |                                             |          |
|                                         |                  |                    |     |           |                     |                    | İ     |                                             |          |
|                                         |                  |                    |     |           |                     |                    |       |                                             |          |
|                                         |                  |                    |     |           |                     |                    |       |                                             |          |
|                                         |                  |                    |     |           |                     |                    |       |                                             |          |
|                                         |                  |                    |     |           |                     |                    |       |                                             |          |
|                                         |                  |                    |     |           |                     |                    |       |                                             |          |
|                                         |                  |                    |     |           |                     |                    |       |                                             |          |
|                                         |                  |                    |     |           |                     |                    |       |                                             |          |
|                                         |                  |                    |     |           |                     |                    |       | ļ                                           |          |
| *************************************** |                  |                    |     |           |                     |                    |       |                                             |          |
|                                         |                  |                    |     |           |                     |                    |       |                                             |          |
|                                         |                  |                    |     |           |                     |                    |       |                                             |          |
|                                         |                  |                    |     |           |                     |                    |       |                                             |          |
|                                         |                  |                    |     |           |                     |                    |       |                                             |          |
|                                         |                  |                    |     |           |                     | P14C-F1-3          |       |                                             |          |