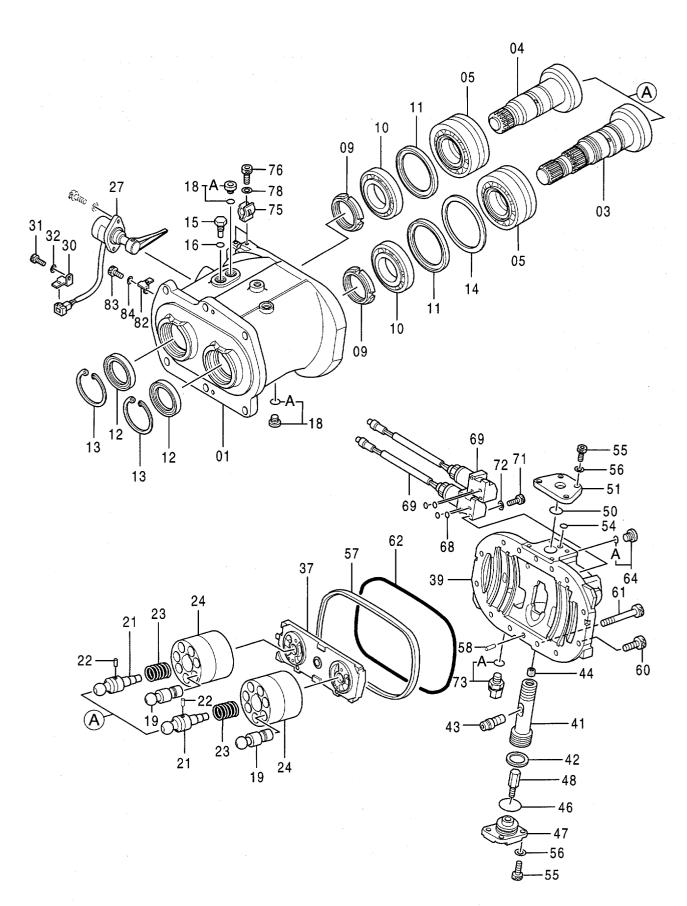

ポンプ;ユニツト PUMP;UNIT

木°ンプ°;ユニツト PUMP;UNIT

78001-

|            |                  |                    |             |           |                    | 78001-             |          |                                 |                                         |  |
|------------|------------------|--------------------|-------------|-----------|--------------------|--------------------|----------|---------------------------------|-----------------------------------------|--|
| 符号<br>ITEM | 部品番号<br>PART NO. | 部 品 名<br>PART NAME | コード<br>CODE | 数量<br>QTY | サービス<br>コード<br>S.C | 適用号機<br>SERIAL NO. | 互換性      | 代替部<br>REPLACEA<br>PART<br>部品番号 | BLE<br>数量                               |  |
|            | 111111           | DUMP UNIT          | 01100704    | 1         |                    |                    | ICA      | PART NO.                        | Q'TY                                    |  |
| 0.1        | 1010750          | PUMP;UNIT          | 9118972A    | 1         | D                  | 1105740            |          |                                 | l                                       |  |
| 01         | 1018750          | - CASING; PUMP     |             | 1         | .,                 | -H05749            |          | 1010750                         |                                         |  |
| 01         | 1022032          | -CASING; PUMP      |             | 1         | #                  | H05750-            | I        | 1018750                         | 1                                       |  |
| 03         | 2034788          | ·DISC;DRIVING      |             | 1         |                    |                    |          |                                 | i                                       |  |
| 04         | 2034789          | -DISC;DRIVING      |             | 1         |                    |                    |          | .,                              |                                         |  |
| 05         | 4175666          | · BRG. ; ROL.      |             | 2         |                    |                    |          |                                 |                                         |  |
| 09         | 4178173          | · NUT ; BRG.       |             | 2         |                    |                    |          |                                 |                                         |  |
| 10         | 4199307          | ·BRG. ;ROL.        |             | 2         |                    |                    |          |                                 |                                         |  |
| 11         | 4339171          | RING               | ,           | 2         |                    |                    |          |                                 |                                         |  |
| 12         | 4232069          | ·SEAL;01L          |             | 2         |                    |                    |          |                                 |                                         |  |
| 13         | 4116290          | ·RING; RETAINING   |             | 2         |                    |                    |          |                                 |                                         |  |
| 14         | 4338907          | ·RING; THRUST      |             |           |                    |                    |          |                                 |                                         |  |
| 15         | 4310992          | ·PLUG              |             | 2         |                    |                    |          |                                 |                                         |  |
| 16         | 957366           | - O-RING           |             | 2         |                    |                    |          |                                 |                                         |  |
| 18         | 9134111          | - PLUG             |             | 3         |                    |                    |          |                                 | • • • • • • • • • • • • • • • • • • • • |  |
| 18A        | 4509180          | ··O-RING           |             |           |                    |                    |          |                                 |                                         |  |
| 19         | 8043698          | PISTON             |             | 14        |                    |                    |          |                                 |                                         |  |
| 21         | 4233180          | · SHAFT; CENTER    | ·           | 2         |                    | ·                  |          |                                 |                                         |  |
| 22         | 4198956          | ·PIN               |             | 2         |                    |                    |          |                                 |                                         |  |
| 23         | 4248499          | ·SPRING; COMPRES.  |             | 2         |                    |                    | ļ        |                                 | ļ                                       |  |
| 24         | 2027277          | ROTOR              |             | 2         |                    |                    |          |                                 |                                         |  |
| 27         | ++++++           | · SENSOR; ANGLE    | 9128251A    | 1         | D                  |                    |          |                                 |                                         |  |
| 30         | 4252767          | BRACKET            |             | 1         |                    |                    |          |                                 |                                         |  |
| 31         | M340613          | ·BOLT; SOCKET      |             | 1         |                    |                    |          |                                 |                                         |  |
| 32         | 4169516          | -WASHER; SPRING    |             |           |                    |                    |          | <br>i                           | ļ                                       |  |
| 37         | 1020223          | ·VALVE             |             | 1         |                    | 110.401.2          | ,        | 1022034                         | ,                                       |  |
| 39         | 1018752          | HEAD               |             | 1         |                    | -H04813            |          | 1022034                         | '                                       |  |
| 39         | 1022034          | ·HEAD              |             | 1         | #                  | H04814-            |          |                                 |                                         |  |
| 41         | 3055313          | ·PISTON; SERVO     |             |           |                    |                    |          |                                 |                                         |  |
| 42         | 4272674          | -RING; PISTON      |             | 1         | ļ                  |                    | ļ        |                                 | ļ                                       |  |
| 43         | 4260211          | ·PIN               |             |           |                    |                    |          |                                 |                                         |  |
| 44         | 4179838          | - SCREW; SET       |             |           |                    |                    |          |                                 |                                         |  |
| 46         | 4317635          | - O-RING           |             | 1         |                    |                    |          |                                 |                                         |  |
| 47         | 4260500          | - STOPPER          |             | 1         |                    |                    |          |                                 |                                         |  |
| 48         | 4260493          | ·STOPPER           |             | 1         | <u>.</u> ,         |                    |          |                                 |                                         |  |
| 50         | 4317637          | · O-RING           |             | 1         |                    |                    |          |                                 |                                         |  |
| 51         | 4311778          | COVER              |             | 1         |                    |                    |          |                                 |                                         |  |
| 54         | 4317636          | · O-R I NG         |             | 1         |                    |                    |          |                                 |                                         |  |
| 55         | M340820          | ·BOLT; SOCKET      |             | 8         |                    |                    |          |                                 |                                         |  |
| 56         | 4514388          | ·WASHER; SPRING    |             | 8         |                    | D14C-E1-3          | <u> </u> |                                 |                                         |  |

木°ンフ°;ユニツト PUMP;UNIT

Thank you so much for reading.

Please click the "Buy Now!"

button below to download the complete manual.

After you pay.

You can download the most perfect and complete manual in the world immediately.