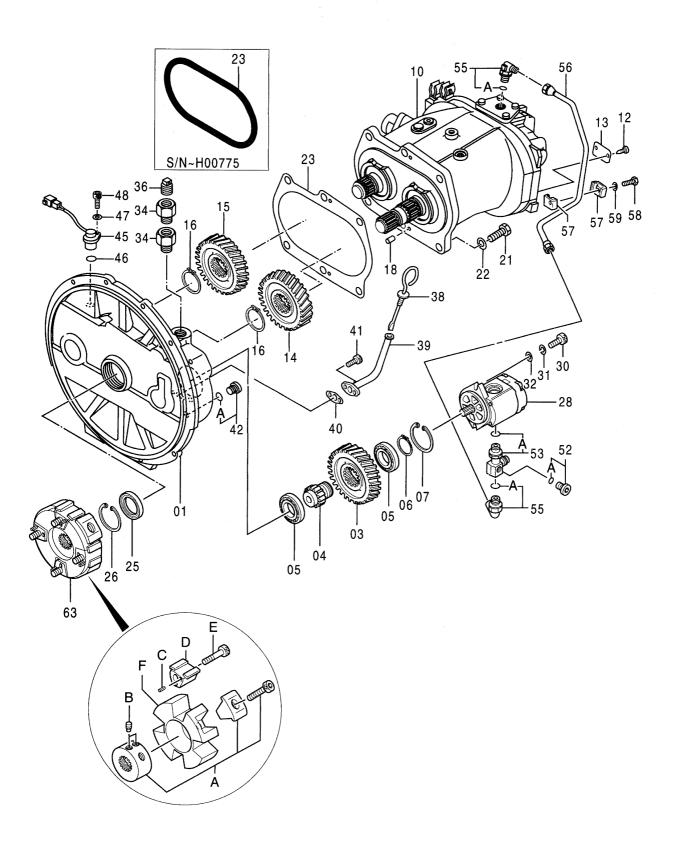

ポ<sup>°</sup>ンフ゜; タ゛フ゛ル PUMP ; DOUBLE

ポンプ;ダブル PUMP;DOUBLE

10001-

|            |                  |                                          |             |           |                    | 10001-             |         |                                             |           |  |
|------------|------------------|------------------------------------------|-------------|-----------|--------------------|--------------------|---------|---------------------------------------------|-----------|--|
| 符号<br>ITEM | 部品番号<br>PART NO. | 部 品 名<br>PART NAME                       | コード<br>code | 数量<br>QTY | サービス<br>コード<br>S.C | 適用号機<br>SERIAL NO. | 互換性 ICA | 代替部<br>REPLACEA<br>PART<br>部品番号<br>PART NO. | BLE<br>数量 |  |
|            | 9121195          | PUMP; DOUBLE                             | 9121195A    | 1         |                    |                    |         | 9133569                                     | 1         |  |
|            | 3121133          | <pre></pre>                              |             | •         |                    |                    | '       | 0,0000                                      |           |  |
|            | (9133569)        | PUMP; DOUBLE                             |             | 1         | s                  |                    |         |                                             |           |  |
|            | (3100000)        | <pre><for transportation=""></for></pre> |             | •         |                    |                    |         |                                             |           |  |
| 01         | 1018921          | · CASING; GEAR                           |             | 1         |                    | -H775              | T       | 1020527                                     | 1         |  |
|            | 1010321          | CASTRO, GLAR                             |             |           |                    |                    | ·       | 8058352                                     | 1         |  |
| 01         | 1020527          | · CASING; GEAR                           |             | 1         | #                  | H776-              | -       |                                             |           |  |
| 03         | 3063840          | GEAR; PILOT                              |             | 1         |                    |                    |         |                                             |           |  |
| 04         | 3055594          | · SHAFT; GEAR                            |             | 1         |                    |                    |         |                                             |           |  |
| 05         | 958740           | -BRG. ;BALL                              |             | 2         |                    |                    |         |                                             |           |  |
| 06         | 962002           | -RING; RETAINING                         |             | 1         |                    |                    | 1       |                                             |           |  |
| 07         | 991725           | ·RING; RETAINING                         |             | 1         |                    |                    |         |                                             |           |  |
| 10         | ++++++           | · PUMP; UNIT                             | 9118972A    | 1         | D                  |                    | 1       |                                             |           |  |
| 12         | M492564          | · SCREW; DRIVE                           | 0110012/    | 2         | _                  |                    | l       |                                             |           |  |
| 13         | 3069414          | · NAME-PLATE                             |             | 1         |                    |                    |         |                                             |           |  |
| 14         | 3063842          | · GEAR                                   |             | 1         |                    |                    |         |                                             |           |  |
| 15         | 3063843          | - GEAR                                   |             | 1         |                    |                    |         |                                             |           |  |
| 16         | 4274552          | RING; RETAINING                          |             | 2         |                    |                    |         |                                             |           |  |
| 18         | 4099290          | ·PIN; SPRING                             |             | 2         |                    |                    |         |                                             |           |  |
| 21         | M211645          | BOLT                                     |             | 6         |                    |                    |         |                                             |           |  |
| 22         | A590916          | - WASHER; SPRING                         |             | 6         |                    |                    |         |                                             |           |  |
| 23         | 4317619          | O-RING                                   |             | 1         |                    | -H775              |         |                                             |           |  |
| 23         | 8058352          | - PACK ING                               |             | 1         | #                  | H776-              |         | ·                                           |           |  |
| 25         | 4310055          | ·SEAL;OIL                                |             | 1         |                    |                    |         |                                             |           |  |
| 26         | 991725           | ·RING; RETAINING                         |             | 1         |                    |                    |         |                                             |           |  |
| 28         | 4276918          | · PUMP; GEAR                             | 0450900B    | 1         |                    |                    |         |                                             |           |  |
| 30         | M341028          | -BOLT; SOCKET                            |             | 2         |                    |                    |         |                                             |           |  |
| 31         | 984054           | -WASHER; SPRING                          |             | 2         |                    |                    |         |                                             |           |  |
| 32         | 4114402          | - WASHER                                 |             | 2         |                    |                    |         |                                             |           |  |
| 34         | 4317633          | · ADAPTER                                |             | 2         |                    |                    |         |                                             |           |  |
| 36         | 4234782          | · PLUG                                   |             | 1         |                    |                    |         |                                             |           |  |
| 38         | 4242263          | · GAUGE ; LEVEL                          |             | 1         |                    | -H128              | 1       | 4340855                                     | 1         |  |
| 38         | 4340855          | - GAUGE ; LEVEL                          |             | 1         |                    | H129-              |         |                                             |           |  |
| 39         | 9736788          | ·PIPE                                    |             | 1         |                    |                    |         |                                             |           |  |
| 40         | 4243160          | PACKING                                  |             | 1         |                    | -H817              | Y       | 9742779                                     | 1         |  |
| 40         | 9742779          | - PACKING                                |             | 1         | #                  | H818-              | 1       |                                             | l         |  |
| 41         | M340816          | ·BOLT; SOCKET                            |             | 2         | "                  |                    |         |                                             |           |  |
| 42         | 9134111          | · PLUG                                   |             | 1         |                    |                    |         |                                             |           |  |
| 42A        | 4509180          | ··O-RING                                 |             | 1         |                    |                    |         | -                                           |           |  |
| 45         | 4265372          | · SENSOR ; REVOL.                        |             | 1         |                    |                    |         |                                             |           |  |