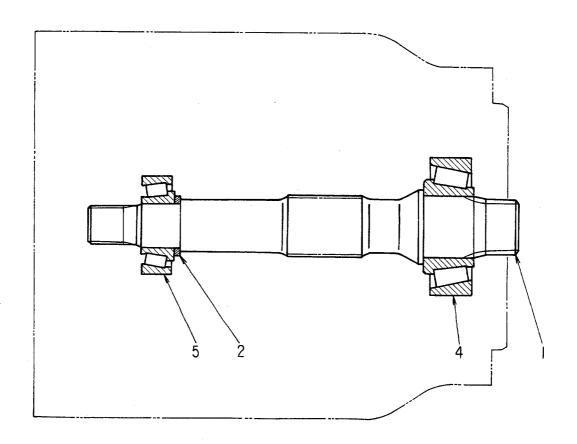

ラヤフト (リア) SHAFT (REAR)

10001~

|                  |                            |                                    |                      |                  |                    | 10001~             |     |                                              |                |
|------------------|----------------------------|------------------------------------|----------------------|------------------|--------------------|--------------------|-----|----------------------------------------------|----------------|
| 符号<br>ITEM       | 部品番号<br>PART NO.           | 部 品 名<br>PART NAME                 | or PART NAME<br>CODE | 数量<br>Q'TY       | サービス<br>コード<br>S.C | 適用号機<br>SERIAL NO. | 互換性 | 代替部<br>REPLACEAL<br>PART<br>部品番号<br>PART NO. | 品<br>BLE<br>数量 |
| 1<br>2<br>4<br>5 | 4217 <b>00</b> 6<br>+<br>+ | SHAFT (REAR) -SHAFT -SHIM -BRGBRG. | 0329900              | 1<br>1<br>1<br>1 | D<br>D<br>D        |                    | ICA | PART NO.                                     | Q'TY           |
|                  |                            |                                    |                      |                  |                    |                    |     |                                              |                |
|                  |                            |                                    |                      |                  |                    |                    |     |                                              |                |
|                  |                            |                                    |                      |                  |                    | ·                  |     | ·                                            |                |
|                  |                            | ·                                  |                      |                  |                    |                    |     |                                              |                |
|                  |                            |                                    |                      |                  |                    |                    |     |                                              |                |
|                  |                            |                                    |                      |                  |                    |                    |     |                                              |                |
|                  |                            |                                    |                      |                  |                    |                    |     |                                              |                |