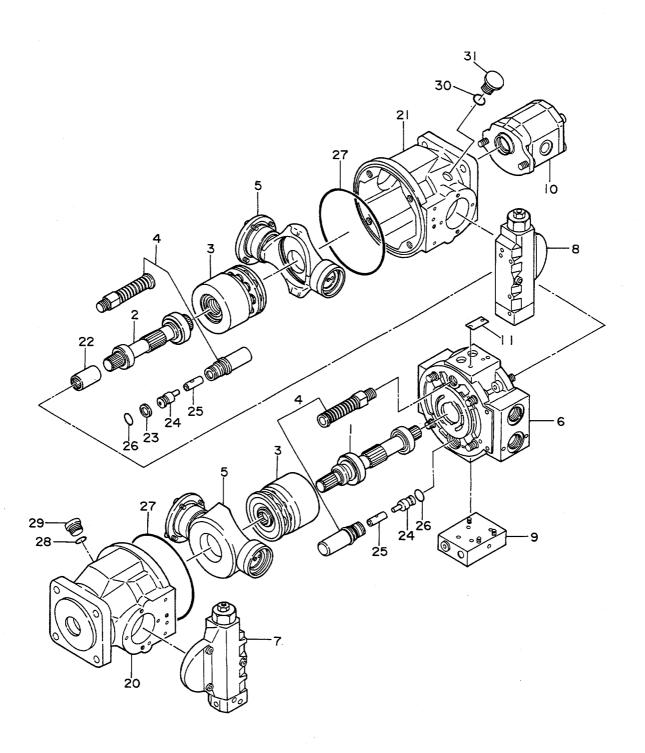

## PUMP; PISTON

#°57°;t°275 PUMP;PISTON

10001~

| 10001~     |                  |                       |                      |            |                    |                    |     |                                   |          |
|------------|------------------|-----------------------|----------------------|------------|--------------------|--------------------|-----|-----------------------------------|----------|
| 符号<br>ITEM | 部品番号<br>PART NO. | 部 品 名<br>PART NAME    | or PART NAME<br>CODE | 数量<br>Q'TY | サービス<br>コード<br>S.C | 適用号機<br>SERIAL NO. | 互換性 | 代 替 部<br>REPLACEA<br>PART<br>部品番号 | _        |
|            |                  | TAIL NAME             | 0002                 |            | 0.0                |                    | ICA | PART NO.                          |          |
|            | 4194446          | PUMP;PISTON           | 03297008             | 1          |                    |                    |     |                                   |          |
| 1          | 4217005          | ·SHAFT (FRONT)        | 0329800              | 1          |                    |                    |     |                                   |          |
| 2          | 4217006          | -SHAFT (REAR)         | 0329900              | 1          |                    |                    |     |                                   |          |
| 3          | 4217007          | -ROTARY GROUP         | 0330000              | 2          |                    |                    |     |                                   |          |
| 4          | 4217008          | -CONTROL PISTON       | 0330100              | 2          |                    |                    |     |                                   |          |
| 5          | 4217009          | • HANGER              | 0330200              | 2          |                    |                    |     |                                   | 1        |
| 6          | 4217010          | -COVER                | 0330300A             | 1          |                    |                    |     |                                   |          |
| 7          | 4217011          | -CONTROL PART (FRONT) | 0330400A             | 1          |                    |                    |     |                                   |          |
| 8          | 4217013          | -CONTROL PART (REAR)  | 0330600A             | 1          |                    |                    |     |                                   |          |
| 9          | 4217014          | · CHANGE VALVE        | 0330700A             | 1          |                    |                    |     |                                   |          |
| 10         | 4217015          | ∙PILOT GEAR PUMP      | 0330800A             | 1          |                    |                    |     |                                   |          |
| 11         | ++++++           | -NAME-PLATE           |                      | 1          | D                  |                    |     |                                   |          |
| 20         | ++++++           | · HOUSING             |                      | 1          | D                  |                    |     |                                   |          |
| 21         | +++++            | · HOUSING             |                      | 1 -        | D                  |                    |     |                                   |          |
| 22         | 0294412          | •COUPLING             |                      | 1          |                    |                    |     |                                   | <u> </u> |
| 23         | ++++++           | -PIECE;DISTANT        |                      | 1          | a                  |                    |     |                                   |          |
| 24         | ++++++           | -PISTON               |                      | 2          | D                  |                    |     |                                   |          |
| 25         | 0294413          | ·PIECE;DISTANT        |                      | 2          |                    |                    |     |                                   |          |
| 26         | 0294414          | •O-RING               |                      | 2          |                    |                    |     |                                   |          |
| 27         | 0294415          | •O-RING               |                      | 2          | ļ                  |                    |     |                                   |          |
| 28         | 954493           | •O-RING               |                      | 1          |                    |                    |     |                                   |          |
| 29         | 0294416          | •PLUG                 |                      | 1          |                    |                    |     |                                   |          |
| 30         | 954493           | -O-RING               |                      | 1          |                    | D89/08~            |     |                                   |          |
| 31         | 0294416          | •PLUG                 |                      | 1          |                    | D89/08~            |     |                                   |          |
|            |                  |                       |                      |            |                    |                    |     |                                   |          |
|            |                  |                       |                      |            |                    |                    |     |                                   | ŀ        |
|            |                  |                       |                      | ŀ          |                    |                    |     |                                   |          |
|            |                  |                       |                      |            |                    |                    |     |                                   |          |
|            |                  |                       |                      |            |                    |                    |     |                                   |          |
|            | -                |                       |                      |            |                    |                    |     |                                   |          |
|            |                  |                       |                      |            |                    |                    |     |                                   |          |
|            |                  |                       |                      |            |                    |                    |     |                                   |          |
|            |                  |                       |                      |            |                    |                    |     |                                   |          |
|            |                  |                       |                      |            |                    |                    |     |                                   |          |
|            | +                |                       |                      | +          | ·                  |                    |     |                                   |          |
|            |                  |                       |                      |            |                    |                    |     |                                   |          |
|            |                  |                       |                      |            |                    |                    |     |                                   |          |
|            |                  |                       | ·                    |            |                    |                    |     |                                   |          |
|            |                  |                       |                      |            |                    |                    |     |                                   |          |
|            |                  | 1                     | 1                    |            |                    | 1                  |     | l .                               |          |