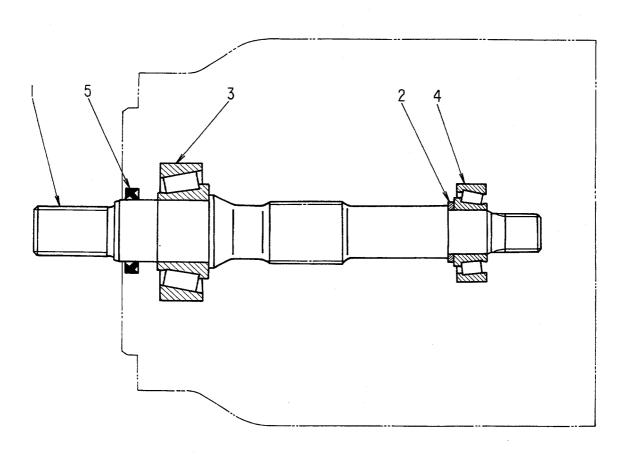

ラケフト (プロント) SHAFT (FRONT)

10001~

|            |                   |                                        |                      |             |                    | 10001              |     |                                  |      |
|------------|-------------------|----------------------------------------|----------------------|-------------|--------------------|--------------------|-----|----------------------------------|------|
| 符号<br>ITEM | 部品番号<br>PART NO.  | 部品名<br>PART NAME                       | or PART NAME<br>CODE | 数量<br>Q'TY  | サービス<br>コード<br>S.С | 適用号機<br>SERIAL NO. | 互換性 | 代替部<br>REPLACEAE<br>PART<br>部品番号 | 数量   |
| 1 2 3 4    | 4217005<br>+<br>+ | SHAFT (FRONT) •SHAFT •SHIM •BRG. •BRG. | 0329800              | 1 1 1 1 1 1 | D D D              |                    | ICA | 部品番号<br>PART NO.                 | Q TY |
| 5          | 0329801           | -SEAL;OIL                              |                      | 1           |                    |                    |     |                                  |      |
|            |                   |                                        |                      |             | ,                  |                    |     |                                  |      |
|            |                   |                                        |                      |             |                    |                    |     |                                  |      |
|            |                   |                                        |                      |             |                    |                    |     |                                  |      |
|            |                   |                                        |                      |             |                    |                    |     |                                  |      |
|            |                   |                                        |                      |             |                    |                    |     |                                  |      |
|            |                   |                                        |                      |             |                    |                    |     |                                  |      |