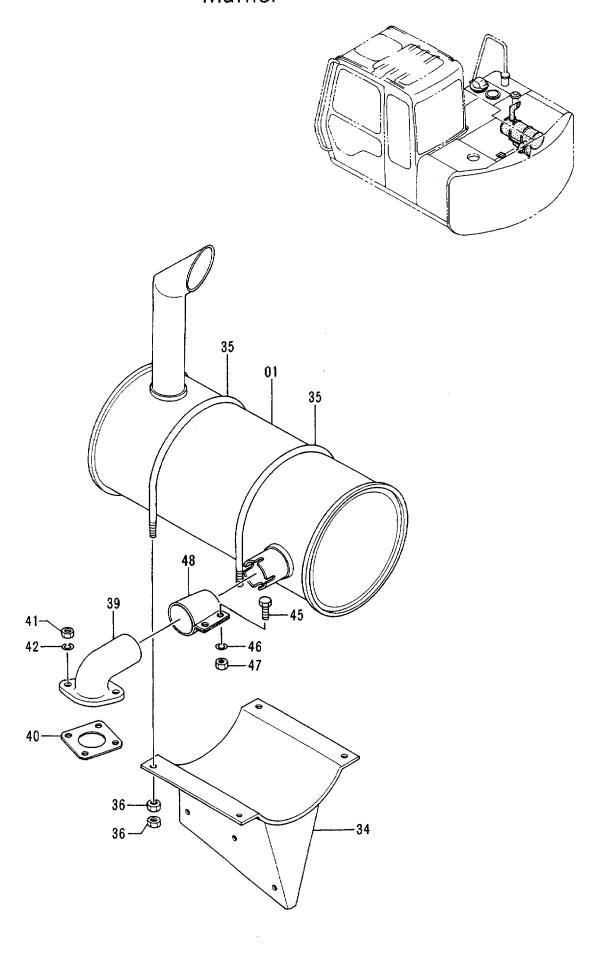

マ フ ラ ー Muffler

マフラー MUFFLER

30001-

|            |                  |                  |                      |              |                    | 30001-             |        |                                             |                        |  |
|------------|------------------|------------------|----------------------|--------------|--------------------|--------------------|--------|---------------------------------------------|------------------------|--|
| 符号<br>ITEM | 部品番号<br>PART NO. | 部品名<br>PART NAME | or PART NAME<br>CODE | <b>数量</b> +  | ナービス<br>コード<br>S.С | 適用号機<br>SERIAL NO. | 互換性 (^ | 代替部<br>REPLACEA<br>PART<br>部品番号<br>PART NO. | 品<br>BLE<br>数量<br>Q'TY |  |
| 01         | 4268214          | マフラー             | MUFFLER              | 1            |                    |                    | TICA   | 1711(7.110)                                 |                        |  |
| 34         | 8052031          | プ ラケツト           | BRACKET              | 1            |                    |                    |        |                                             |                        |  |
| 35         | 4252533          | ** ルト; U         | BOLT;U               | 2            |                    |                    |        |                                             |                        |  |
| 36         | J950010          | ナット              | NUT                  | . 8 j        |                    |                    |        | į                                           |                        |  |
| 39         | 3054051          | / <b>パ イプ</b>    | PIPE                 | 1            | !                  |                    |        |                                             | [                      |  |
| 40         | 4275171          | カ゛スケツト           | GASKET               | 1            | Z                  |                    |        |                                             |                        |  |
| 41         | 4178755          | ナット              | NUT                  | 2            | z                  |                    |        |                                             |                        |  |
| 42         | A590910          | : ワツシヤ;スプリング     | WASHER; SPRING       | 2            | Z                  |                    |        |                                             | :                      |  |
| 45         | J901035          | <b>*** ルト</b>    | BOLT                 | 2            | İ                  |                    |        | :<br>                                       | ļ<br>i                 |  |
| 46         | A590910          | ワツシヤ;スプ リング      | WASHER; SPRING       | 2            |                    |                    |        |                                             |                        |  |
| 47         | J950010          | ナット              | NUT                  | 2            |                    |                    |        |                                             |                        |  |
| 48         | 4306008          | クランプ             | CLAMP                | 1            | ļ                  |                    |        |                                             | ļ                      |  |
|            |                  | i                |                      |              |                    |                    |        |                                             | į                      |  |
|            |                  |                  |                      |              |                    |                    | İ      |                                             | İ                      |  |
| *********  |                  |                  |                      |              |                    |                    |        |                                             | -                      |  |
|            |                  | 1                |                      | :            | ļ                  |                    |        | 1                                           |                        |  |
|            |                  |                  |                      |              |                    |                    |        | į                                           | 1                      |  |
|            |                  |                  |                      |              |                    |                    |        |                                             |                        |  |
|            |                  |                  |                      |              |                    |                    |        |                                             |                        |  |
|            |                  |                  |                      |              |                    |                    |        | .i                                          |                        |  |
|            | !<br>            | ;                |                      |              |                    |                    | ļ      | İ                                           | İ                      |  |
|            |                  | 4                |                      |              |                    |                    |        |                                             |                        |  |
|            |                  |                  |                      | !            |                    |                    |        |                                             |                        |  |
|            | İ                |                  |                      |              |                    |                    |        |                                             |                        |  |
|            |                  |                  |                      |              |                    | ;<br>              |        |                                             |                        |  |
|            |                  |                  |                      |              |                    |                    |        |                                             |                        |  |
|            |                  |                  |                      |              | !<br>!             |                    |        |                                             | !                      |  |
|            |                  | <br>             |                      |              |                    |                    |        | İ                                           | 1                      |  |
|            | ;<br>!           | !                |                      |              |                    | j                  |        |                                             |                        |  |
|            |                  |                  |                      |              |                    |                    | t      | ·-                                          |                        |  |
|            |                  |                  |                      | i            | İ                  |                    |        |                                             |                        |  |
|            |                  | !<br>            |                      | į            |                    |                    |        |                                             | į                      |  |
|            |                  |                  |                      |              |                    | İ                  |        |                                             |                        |  |
|            |                  |                  |                      |              |                    |                    |        |                                             |                        |  |
|            |                  |                  |                      | <del>-</del> | 1                  | ·}·····            | 1      |                                             |                        |  |
|            |                  | •                |                      |              |                    |                    |        |                                             |                        |  |
|            |                  | ı                |                      | ļ            | į                  |                    |        | 1                                           |                        |  |
|            |                  |                  |                      |              |                    | <u> </u>           |        |                                             | ļ                      |  |
|            |                  |                  |                      |              | 1                  |                    |        | <u></u>                                     |                        |  |
|            | 1                |                  |                      |              |                    |                    |        |                                             |                        |  |