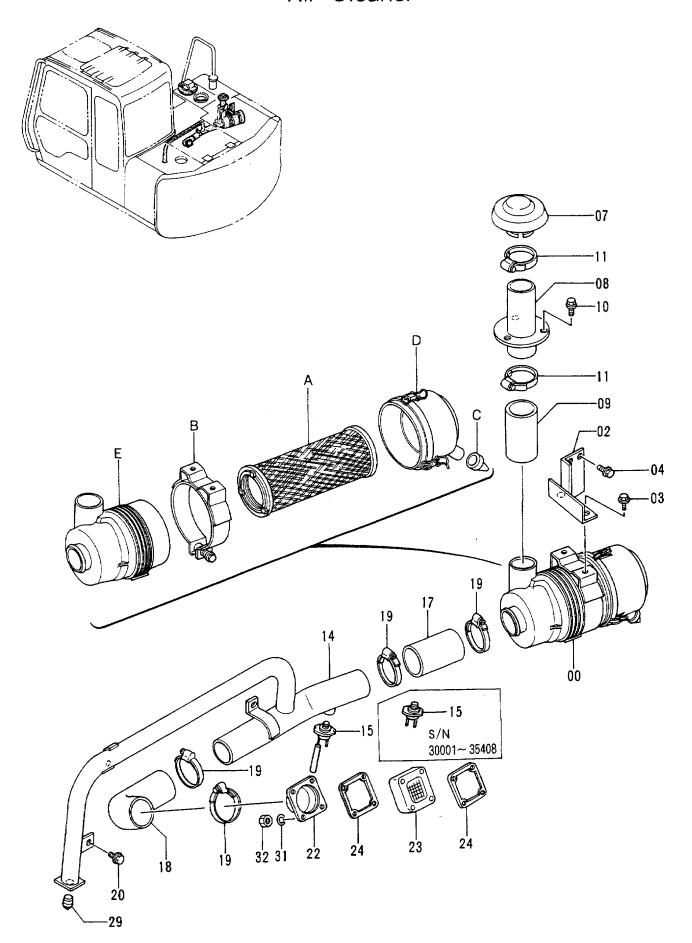

エアクリーナ Air Cleaner

エア クリーナ AIR CLEANER

30001-

|              |                  |                        |                    |            |                    | 30001-             |     |                                   |            |
|--------------|------------------|------------------------|--------------------|------------|--------------------|--------------------|-----|-----------------------------------|------------|
| 一符号<br>:TEM  | 部品番号<br>PART NO. | 部 品 名<br>PART NAME     | or PART NAME       | 数量<br>C'TY | サービス<br>コード<br>S.С | 適用号機<br>SERIAL NO. | 互換性 | 代 替 部<br>REPLACEA<br>PART<br>部品番号 | 数量         |
|              |                  |                        |                    |            | 13.0               |                    | ICA | PART NO.                          | Q'TY       |
| 00           | 4272667          | クリーナ;エア アツセン           | CLEANER; AIR ASS'Y | 1          |                    |                    |     |                                   |            |
| A00          | 4290940          | ・エレメント                 | • ELEMENT          | !          |                    |                    |     |                                   | ļ          |
| 00B          | 4276412          | •ハ"ント"                 | • BAND             |            |                    |                    |     |                                   |            |
| 00C          | 4208275          | ・バルブ                   | ·VALVE             | 1          |                    |                    |     |                                   |            |
| 0 <b>0</b> D | 4306937          | •カ/\* —                | •COVER             | 1          |                    |                    |     |                                   | T          |
| 00E          | 4306946          | ・ボディ                   | • BODY             | 1          | 1                  |                    |     |                                   | ,          |
| 02           | 8050983          | ブ゛ラケツト                 | BRACKET            | 1          | 1                  |                    |     |                                   |            |
| 03           | J010816          | ボ ルト;セムス               | BOLT; SEMS         | 2          |                    |                    |     | i                                 |            |
| 04           | J011025          | ホ*ルト;セムス               | BOLT; SEMS         | 2          | İ.                 |                    |     |                                   |            |
| 07           | 4154931          | キャツプ                   | CAP                | ] ]        |                    |                    |     |                                   |            |
| 80           | 9737182          | パ イプ ;インレツト            | PIPE; INLET        | 1          |                    |                    |     |                                   | İ          |
| 09           | 4276414          | ホース;ラハ゛ー               | HOSE; RUBBER       | ; 1        | :                  |                    |     |                                   | ;          |
| 10           | J021025          | ボ ルト;セムス               | BOLT; SEMS         | 3          |                    |                    |     | !                                 |            |
| 11           | 4504491          | <b>クランプ ;ホース</b>       | CLAMP; HOSE        | 2          |                    |                    |     |                                   |            |
| 14           | 7025648          | 「パ゚ イプ゜;インレツト          | PIPE; INLET        | 1          | -                  | 25.400             | .   | 4040004                           | ļ <u>.</u> |
| 15           | 4221855          | インシ゛ケータ                | INDICATOR          | 1          | "                  | -35408             | 1   | 4342334                           | . !        |
| 15           | 4342334          | インジ ケータ<br>1           | INDICATOR          | 1          | #                  | 35409-             |     |                                   | 1          |
| 17           | 4276414          | ホース;ラハ゛ー               | HOSE; RUBBER       | 1          | !                  | 1                  |     |                                   | 1 .        |
| 18           | 4294563          | ホース;ラハ゛ー               | HOSE; RUBBER       | 1          |                    |                    |     | •                                 |            |
| 19           | 4504491          | <sup>・</sup> クランプ。;ホース | CLAMP; HOSE        | 4          |                    |                    |     |                                   | ·····      |
| 20           | J021025          | ボ ルト;セムス               | BOLT; SEMS         | 3          |                    |                    |     |                                   |            |
| 22           | 9736328          | <sub>,</sub> ハ゜イプ゜     | PIPE               | '          |                    | i                  |     |                                   | i          |
| 23           | 4306940          | ヒータ                    | HEATER             | 1          | · Z                |                    |     |                                   |            |
| 24           | 4275173          | カ゛スケツト                 | GASKET             | 2          | Z                  |                    |     |                                   |            |
| 29           | 94-2022          | プ ラグ                   | PLUG               | 1          |                    |                    |     |                                   |            |
| 31           | A590908          | 「ワツシヤ;スプ゜リンク゛          | WASHER; SPRING     | 4          |                    |                    |     |                                   |            |
| 32           | M500807          | ナット                    | NUT                | 4          |                    | į                  |     |                                   | :          |
|              |                  |                        |                    | ļ          |                    |                    |     |                                   | 1          |
|              |                  |                        |                    | į          |                    |                    |     |                                   |            |
|              |                  |                        |                    |            |                    |                    |     |                                   | ·          |
|              | 1                | i                      |                    |            |                    | •                  |     |                                   | İ          |
|              |                  |                        |                    | i i        |                    |                    |     |                                   | !          |
|              |                  |                        |                    |            |                    |                    |     | I                                 |            |
|              |                  |                        | :                  |            |                    |                    |     | 1                                 |            |
|              |                  |                        | i                  |            |                    |                    |     |                                   |            |
|              |                  |                        |                    | į          |                    | •                  |     |                                   |            |
|              |                  |                        |                    |            |                    |                    |     |                                   |            |
|              |                  |                        | 1                  | İ          | Ì                  |                    |     | i                                 |            |
|              | i                |                        | ļ                  |            |                    |                    |     |                                   | ļ          |
|              | 1                | 1                      |                    |            | ļ                  | 1                  |     |                                   |            |