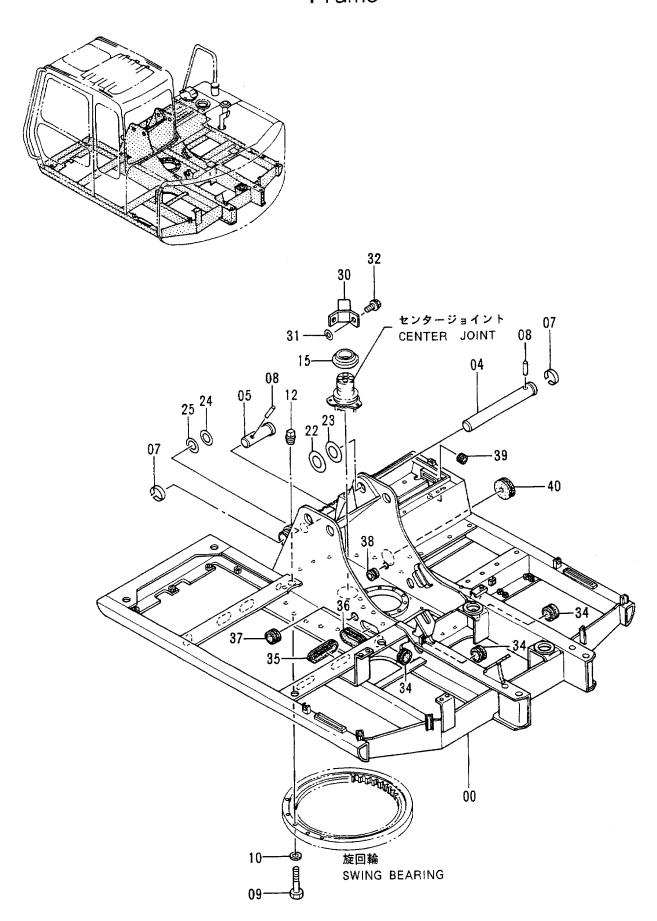

# L 部 施 回 林 UPPERSTRUCTURE

フレーム Frame

フレーム FRAME

|             |                  |                    |                 |            |                    | 30001-             |          |                                                        |
|-------------|------------------|--------------------|-----------------|------------|--------------------|--------------------|----------|--------------------------------------------------------|
| 一符号<br>ITEM | 部品番号<br>PART NO. | 部 品 名<br>PART NAME | or PART NAME    | 数量<br>Q'TY | サービス<br>コード<br>S.C | 適用号機<br>SERIAL NO. | 互換性 ICA  | 代替部品<br>REPLACEABLE<br>PART<br>部品番号数量<br>PART NO. 0'TY |
| 00          | 5003518          | フレーム ; メイン         | FRAME; MAIN     | į 1        | !                  |                    | 1        |                                                        |
| 04          | 3043504          | ピン                 | PIN             | 1          |                    |                    |          |                                                        |
| 05          | 3055930          | ピン                 | PIN             | 1          |                    |                    |          |                                                        |
| 07          | 4065688          | リング                | RING            | 2          |                    |                    |          |                                                        |
| 08          | 4065689          | ピン                 | PIN             | 2          |                    |                    |          |                                                        |
| 09          | J931685          | 木* ルト              | BOLT            | 22         |                    |                    | 1        |                                                        |
| 10          | J222016          | ワツシヤ               | WASHER          | 22         |                    |                    |          | :                                                      |
| 12          | J75214           | プ・ラグ               | PLUG            | 1          |                    |                    |          | ı                                                      |
| 15          | 4195033          | カバー                | COVER           | 1          |                    |                    |          |                                                        |
| 22          | 4224058          | ワツシヤ 2.0           | WASHER 2.0      | 2          | R                  |                    |          |                                                        |
| 23          | 4224057          | ワツシヤ 1.0           | WASHER 1.0      | 2          | R                  |                    |          |                                                        |
| 24          | 4180196          | スペ゚-サ 1.2          | SPACER 1.2      | 2          | R                  |                    |          | }                                                      |
| 25          | 4042135          | スペ -サ 2.3          | SPACER 2.3      | 1          | R                  |                    |          | i                                                      |
| 30          | 8036895          | ストツハ゜              | STOPPER         | 1          |                    |                    |          |                                                        |
| 31          | J222012          | ワツシヤ               | WASHER          | 2          |                    |                    | <u> </u> |                                                        |
| 32          | J901220          | <b>ポ*ルト</b>        | BOLT            | 2          |                    | -32791             |          |                                                        |
| 32          | J011230          | ☆ ルト;セムス           | BOLT; SEMS      | 2          |                    | 32792-             |          |                                                        |
| 34          | 4509404          | ブ ツシング ;ラバ -       | BUSHING; RUBBER | . 3        |                    | -                  |          |                                                        |
| 35          | 4293794          | ブ ツシング ;ラバー        | BUSHING; RUBBER | 1          |                    |                    |          |                                                        |
| 36          | 4293803          | ブ ツシング ; ラバ ー      | BUSHING; RUBBER | 1          | :<br>              | ļ                  | ļ        | ·}                                                     |
| 37          | 4201749          | ブ ツシング ; ラバー       | BUSHING; RUBBER | 1          |                    |                    |          |                                                        |
| 38          | 4210661          | ブ ツシング ;ラバ -       | BUSHING; RUBBER | 1          |                    |                    |          |                                                        |
| 39          | 94-2816          | ブ ツシング ; ラバー       | BUSHING; RUBBER | 1          |                    | :                  |          | !                                                      |
| 40          | 4293796          | ブ ツシング ;ラバ ー       | BUSHING; RUBBER | 1          |                    |                    |          |                                                        |
|             |                  |                    |                 |            |                    |                    |          |                                                        |
|             | 1                | ,                  |                 |            |                    |                    |          |                                                        |
|             |                  |                    | ,               | !          |                    |                    |          | i                                                      |
|             |                  |                    |                 | i          | i                  |                    |          | i                                                      |
|             |                  |                    |                 |            |                    |                    |          |                                                        |
|             |                  |                    |                 |            |                    |                    |          |                                                        |
|             |                  |                    |                 |            | i                  |                    |          |                                                        |
|             |                  |                    | :               | İ          |                    |                    |          |                                                        |
|             |                  |                    |                 |            |                    |                    |          |                                                        |
|             |                  |                    |                 |            |                    |                    |          |                                                        |