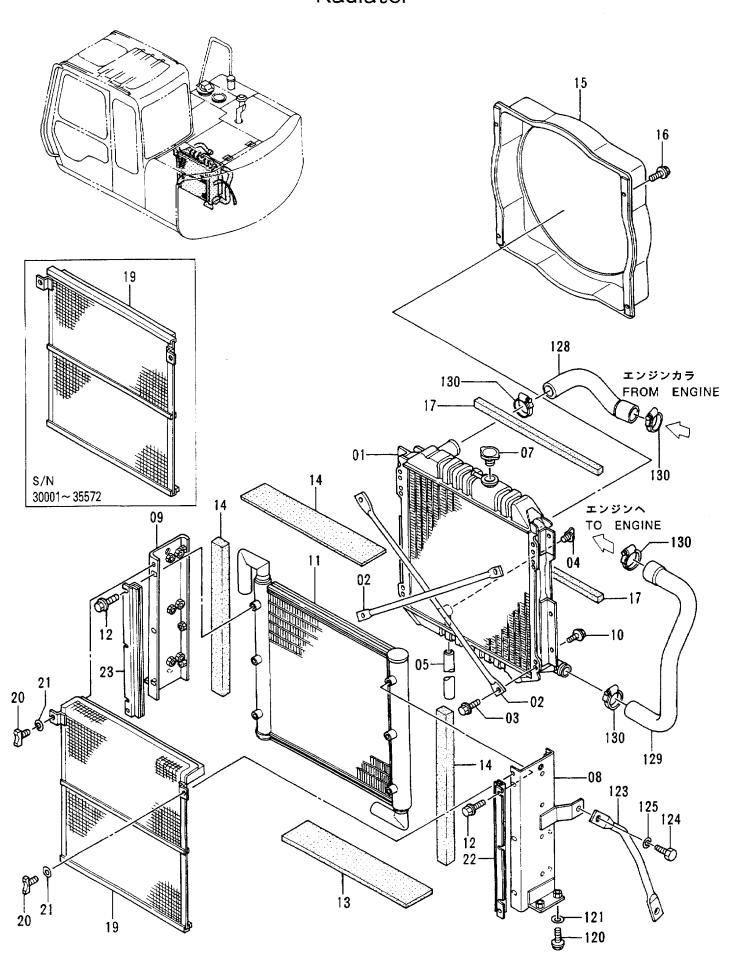

ラジエータ Radiator

ラジ エータ RADIATOR

|            |                  |                           |                 | 30001-              |        |                                                              |  |  |  |
|------------|------------------|---------------------------|-----------------|---------------------|--------|--------------------------------------------------------------|--|--|--|
| 符号<br>ITEM | 部品番号<br>PART NO. | 部 品 名<br>PART NAME        | or PART NAME    | 数量 サービス<br>G'TY S.C |        | 互 代替部品<br>REPLACEABLE<br>PART<br>性部品番号数量<br>ICA PART NO. QTY |  |  |  |
| 01-24      | 4304201          | ラジ エータ アツセン               | RADIATOR ASS'Y  | 1                   |        | 100                                                          |  |  |  |
| 01         | 4301306          | • コア; ラシ゛エータ              | ·CORE; RADIATOR | 1                   |        | į į                                                          |  |  |  |
| 02         | 4217605          | · unh.                    | • <b>RO</b> D   | 2                   |        |                                                              |  |  |  |
| 03         | 4217606          | ・ボルト;セムス                  | •BOLT; SEMS     | . 4                 | i      |                                                              |  |  |  |
| 04         | 4206928          | ・プラグ;トレン                  | ·PLUG; DRAIN    | 1                   |        |                                                              |  |  |  |
| 05         | 4148706          | · ホース                     | • HOSE          | 1                   |        |                                                              |  |  |  |
| 07         | 4228160          | ・キヤツブ <sup>°</sup>        | •CAP            | 1 1                 |        |                                                              |  |  |  |
| 08         | 4301307          | ・ブラケット                    | • BRACKET       | 1 1                 | i      |                                                              |  |  |  |
| 09         | 4301308          | ・ブ <del>ラ</del> ケット       | • BRACKET       | 1                   | i      |                                                              |  |  |  |
| 10         | 4206678          | • ホ* ルト                   | •BOLT           | 6                   |        |                                                              |  |  |  |
| 11         | 4301309          | ・クーラ;オイル                  | •COOLER;OIL     | 1                   |        |                                                              |  |  |  |
| 12         | 4206678          | •ボ ルト;セムス                 | · BOLT; SEMS    | 6                   |        |                                                              |  |  |  |
| 13         | 4217599          | ・ハ゜ツキン                    | - PACKING       | 1                   | -35572 |                                                              |  |  |  |
| 14         | 4217598          | ・ハ゜ツキン                    | • PACKING       | 2                   |        |                                                              |  |  |  |
| 15         | 4301310          | ・ガ゛イト゛; フアン               | •GUIDE; FAN     | 1                   |        |                                                              |  |  |  |
| 16         | 4206678          | ・ボルト;セムス                  | ·BOLT; SEMS     | 4                   |        |                                                              |  |  |  |
| 17         | 4217595          | ・パッキン                     | • PACKING       | 2                   | ŧ<br>4 |                                                              |  |  |  |
| 19         | 4301311          | ・ネツト                      | •NET            | 1                   | -35572 | I 4333043 1                                                  |  |  |  |
| 19         | 4333043          | ・ネット                      | •NET            | 1 1 #               | 35573~ | ! !                                                          |  |  |  |
| 20         | 4206930          | ・ボ・ルト;ウイング                | - BOLT; WING    | 2                   |        |                                                              |  |  |  |
| 21         | 4206931          | <ul><li>ワツシヤ</li></ul>    | -WASHER         | 2                   |        | i i                                                          |  |  |  |
| 22         | i 4301312        | ・ブ・ラケツト                   | - BRACKET       | 1                   |        |                                                              |  |  |  |
| 23         | 4 <b>30</b> 1313 | - <sup> </sup><br>・ブ ラケツト | • BRACKET       | 1                   |        |                                                              |  |  |  |
| 24         | 4301539          | • ハ゜ツキン                   | PACKING         | 1                   | -35572 |                                                              |  |  |  |
| 120        | J011230          | ボ ルト;セムス                  | BOLT; SEMS      | 4                   | ·      |                                                              |  |  |  |
| 121        | J222012          | ワツシヤ                      | WASHER          | 4                   |        |                                                              |  |  |  |
| 123        | 4270964          | ステー                       | STAY            | 1                   |        |                                                              |  |  |  |
| 124        | J901430          | ホールト                      | BOLT            | 2                   |        |                                                              |  |  |  |
| 125        | A590914          | ワッシャ;スプ リング               | WASHER; SPRING  | 2                   | !      |                                                              |  |  |  |
| 128        | 2031142          | ホース;ウオータ                  | HOSE; WATER     | : 1                 |        |                                                              |  |  |  |
| 129        | 2031911          | ホース;ウオータ                  | HOSE; WATER     | 1                   |        |                                                              |  |  |  |
| 130        | 4505385          |                           | CLAMP; HOSE     | 4                   |        |                                                              |  |  |  |
|            |                  |                           |                 |                     |        |                                                              |  |  |  |
|            |                  |                           |                 |                     | ļ      |                                                              |  |  |  |