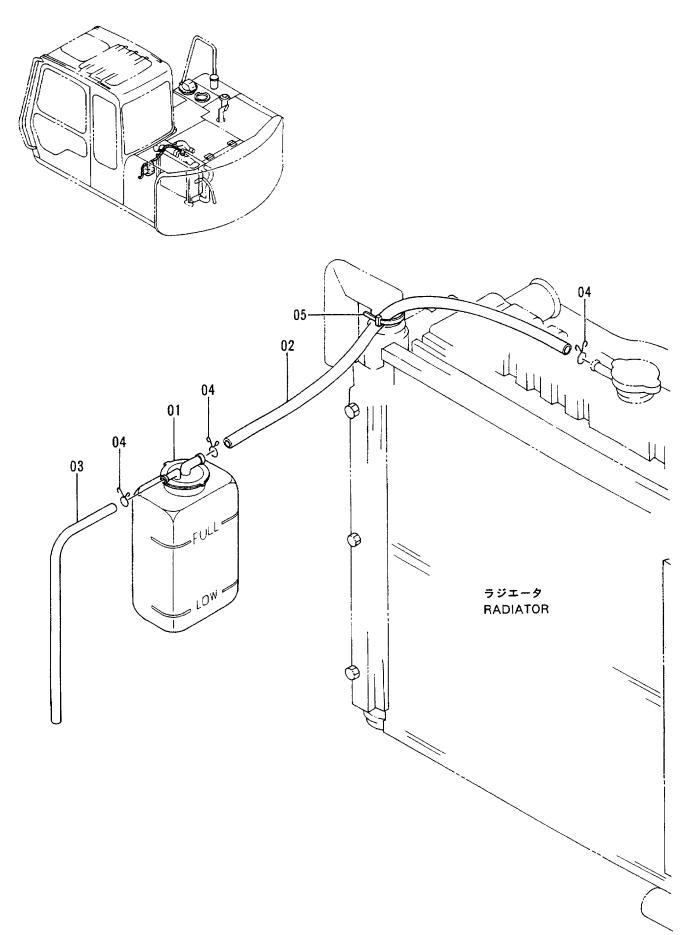

リザーブタンク Reserve Tank

リザ ープ タンク RESERVE TANK

|                                       |                  |                            |                      |                 | 30001-                |                                                                 |  |  |  |  |
|---------------------------------------|------------------|----------------------------|----------------------|-----------------|-----------------------|-----------------------------------------------------------------|--|--|--|--|
| 符号<br>ITEM                            | 部品番号<br>PART NO. | 部品名<br>PART NAME           | or PART NAME<br>CODE | 数量 サー<br>Q'TY S | ビス 適用号機<br>SERIAL NO. | 中 代替部品<br>REPLACEABLE<br>PART<br>性部品番号数量<br>ICAL PART NO. 'Q'TY |  |  |  |  |
| 01-04                                 | 4252071          | タンク;ウオータ アツセン              | TANK; WATER ASS'Y    | 1               |                       | , , ,                                                           |  |  |  |  |
| 01                                    | 4257080          | <ul><li>タンク;ウオータ</li></ul> | •TANK; WATER         | 1               |                       |                                                                 |  |  |  |  |
| 02                                    | 4257081          | ・ホース;ウオータ                  | +HOSE; WATER         | 1               | 1                     |                                                                 |  |  |  |  |
| 03                                    | 4257082          | ・ホース;ヒ゛ニール                 | HOSE; VINYL          | 1               | i.                    |                                                                 |  |  |  |  |
| 04                                    | 4257083          | ・クランプ。;ホース                 | ·CLAMP; HOSE         | 3               |                       |                                                                 |  |  |  |  |
| 05                                    | 4055312          | クリツプ゜;Λ゚ ンド                | CLIP; BAND           | 1               |                       |                                                                 |  |  |  |  |
|                                       | :                | :                          |                      |                 |                       |                                                                 |  |  |  |  |
|                                       |                  |                            |                      |                 |                       |                                                                 |  |  |  |  |
|                                       |                  |                            |                      |                 |                       |                                                                 |  |  |  |  |
|                                       |                  |                            |                      | 3               | :                     |                                                                 |  |  |  |  |
|                                       | !                |                            |                      |                 |                       |                                                                 |  |  |  |  |
|                                       |                  |                            |                      |                 |                       |                                                                 |  |  |  |  |
| · · · · · · · · · · · · · · · · · · · |                  |                            |                      |                 |                       |                                                                 |  |  |  |  |
|                                       | !                |                            | ļ                    |                 |                       |                                                                 |  |  |  |  |
|                                       |                  |                            |                      | :               |                       |                                                                 |  |  |  |  |
|                                       |                  | *                          |                      |                 |                       |                                                                 |  |  |  |  |
|                                       |                  |                            |                      |                 | ·                     |                                                                 |  |  |  |  |
|                                       |                  |                            |                      |                 |                       |                                                                 |  |  |  |  |
|                                       |                  |                            |                      |                 |                       |                                                                 |  |  |  |  |
|                                       |                  |                            |                      |                 |                       |                                                                 |  |  |  |  |
|                                       | !                |                            |                      |                 | !<br>                 |                                                                 |  |  |  |  |
|                                       |                  | !                          | :                    |                 |                       |                                                                 |  |  |  |  |