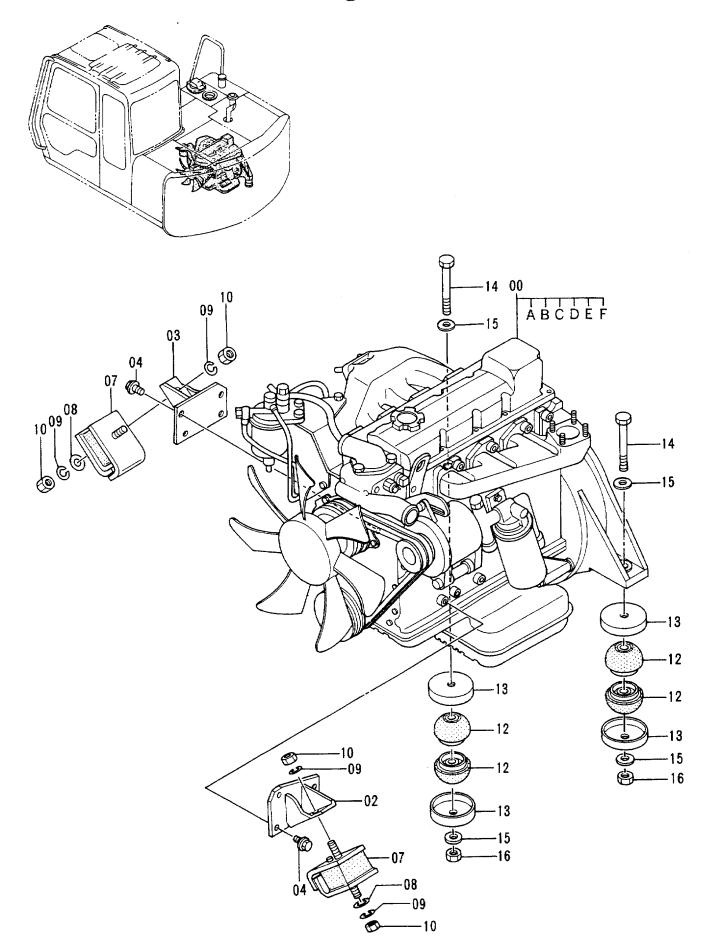

### エ ン ジ ン Engine

エンジ ン ENGINE

|            |                  |                           |                              |            |                    | 30001-             |         |                                             |            |  |
|------------|------------------|---------------------------|------------------------------|------------|--------------------|--------------------|---------|---------------------------------------------|------------|--|
| 符号<br>ITEM | 部品番号<br>PART NO. | 部 品 名<br>PART NAME        | or PART NAME<br>CODE         | 数量<br>G'TY | サービス<br>コード<br>S.C | 適用号機<br>SERIAL NO. | 互換性 ICA | 代替音<br>REPLACEA<br>PART<br>部品番号<br>PART NO. | 数量         |  |
| 00         | 4267907          | エンジ ン <b>〈STD〉</b>        | ENGINE (STD)                 | 1          | Z                  |                    |         |                                             | i          |  |
| 00         | 4337978          | エンジン 〈N.EUROPE〉           | ENGINE <n.europe></n.europe> | 1          | Z                  |                    |         |                                             | !          |  |
| 00A        | 4306790          | •ペルト; ファン                 | ·BELT; FAN                   | 1          | Z                  |                    |         |                                             |            |  |
| 00B        | 4278859          | ・フイルタ;オイル                 | ·FILTER; OIL                 | 1          | Z                  |                    |         |                                             |            |  |
| 00C        | 4178829          | ・フイルタ;フユーエル               | •FILTER; FUEL                | 1          | Z                  |                    |         |                                             |            |  |
| 00D        | 4170829          | ・スイツチ;プ レツシヤ              | •SWITCH; PRES.               | 1          | Z                  |                    |         |                                             |            |  |
| 00E        | 4223444          | <ul><li>センサ;サーモ</li></ul> | ·SENSOR; THERMO              | , 1        | Z                  |                    |         |                                             | i          |  |
| 00F        | 4306939          | ・スイツチ;オーハ゜ーヒート            | -SWITCH; OVERHEAT            | 1          | #Z                 |                    |         |                                             |            |  |
| 02         | 8049681          | <br>  プ <sup>*</sup> ラケツト | BRACKET                      | 1          | :                  |                    |         | i                                           |            |  |
| 03         | 8049680          | ブ ラケツト                    | BRACKET                      | 1          |                    |                    |         |                                             |            |  |
| 04         | J011025          | <b>ボルト;</b> セムス           | BOLT; SEMS                   | 8          |                    |                    |         |                                             |            |  |
| 07         | 4272585          | 5N° -                     | RUBBER                       | 2          |                    |                    |         |                                             |            |  |
| 08         | 4086894          | 77954                     | WASHER                       | 2          | :                  |                    |         |                                             | i          |  |
| 09         | A590914          | 『ワツシヤ;スプ゜リング              | WASHER; SPRING               | 4          |                    |                    |         |                                             | ;          |  |
| 10         | J950014          | ナット                       | NUT                          | 4          |                    |                    |         |                                             | <u>.  </u> |  |
| 12         | 4272586          | ラハ゛ー                      | RUBBER                       | 4          |                    |                    |         |                                             |            |  |
| 13         | 4275140          | ストツハ゜                     | STOPPER                      | 4          |                    |                    |         |                                             |            |  |
| 14         | J931608          | ボルト                       | BOLT                         | 2          |                    |                    | İ       |                                             |            |  |
| 15         | J222016          | ワツシヤ                      | WASHER                       | 4          |                    |                    |         | 1                                           | i          |  |
| 16         | J951016          | ナツト                       | NUT                          | 2          |                    |                    |         | :<br>.t                                     |            |  |
|            |                  |                           |                              |            |                    |                    |         |                                             |            |  |
|            |                  |                           |                              |            |                    |                    |         |                                             |            |  |
|            |                  |                           |                              |            |                    |                    |         |                                             | A many     |  |
|            |                  |                           |                              | 1          |                    |                    |         |                                             |            |  |