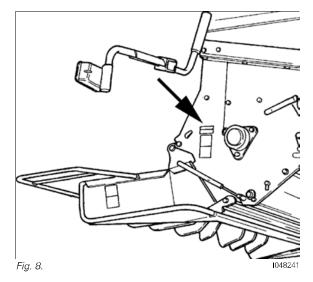

## **Trailer hitch identification (if fitted)**

The plate is positioned on the right-hand side of the trailer hitch.

Fig. 10. I048243

| Please enter the identification details of your combine for convenient reference: |
|-----------------------------------------------------------------------------------|
|                                                                                   |
|                                                                                   |
| Combine model                                                                     |
| Combine model                                                                     |
|                                                                                   |
|                                                                                   |
| Combine serial number                                                             |
|                                                                                   |
|                                                                                   |
| Engine type and serial number                                                     |
|                                                                                   |
|                                                                                   |
| Cab serial number                                                                 |
| Out Senai number                                                                  |
|                                                                                   |
|                                                                                   |
| Straw chopper serial number                                                       |
|                                                                                   |
|                                                                                   |
| Cutting table serial number                                                       |
|                                                                                   |
|                                                                                   |
| Date of initial start-up                                                          |
|                                                                                   |
|                                                                                   |
| Park to take he are normalism                                                     |
| Dealer's telephone number                                                         |