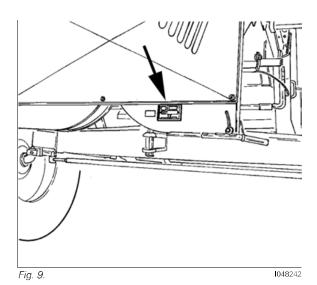

## **Trailer hitch identification (if fitted)**

The plate is positioned on the right-hand side of the trailer hitch.

Fig. 10. I048243

| Please enter the identification details of your combine for convenient reference: |
|-----------------------------------------------------------------------------------|
|                                                                                   |
|                                                                                   |
| Combine model                                                                     |
| Combine model                                                                     |
|                                                                                   |
|                                                                                   |
| Combine serial number                                                             |
|                                                                                   |
|                                                                                   |
| Engine type and serial number                                                     |
|                                                                                   |
|                                                                                   |
| Cab serial number                                                                 |
| Out Senai number                                                                  |
|                                                                                   |
|                                                                                   |
| Straw chopper serial number                                                       |
|                                                                                   |
|                                                                                   |
| Cutting table serial number                                                       |
|                                                                                   |
|                                                                                   |
| Date of initial start-up                                                          |
|                                                                                   |
|                                                                                   |
| Park to take he are normalism                                                     |
| Dealer's telephone number                                                         |