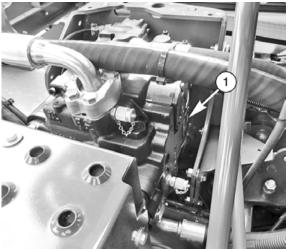

## Hydrostatic pump identification

Identification of the hydrostatic pump is facilitated by means of a plate (1) located on the pump housing front part.

Fig. 6.

## Hydrostatic motor identification

Identification of the hydrostatic motor is facilitated by means of a plate located on the motor body lower part.