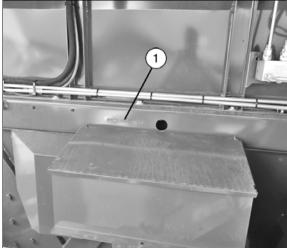

### **Combine identification**

Combine type and serial number appear on the plate and are also punched into the rear right-hand side of the frame (1).