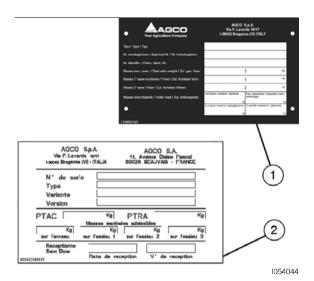

## Combine approval and safety plates

The manufacturer's type plate (1), statutory for all countries (or (2), for France only), is positioned on the outer right-hand side of the operator platform and shows the following information:

- Combine type.
- Approval number.
- Combine serial number.
- Total maximum permitted weight.
- Weight (on both axles).
- Towing weight.

For further details, please refer to the type approval certificate.

The safety plate (3) is located next to the approval plate, and guarantees that the combine was built in compliance with Machinery Directive 2006/42/EC as well as Directive 2004/108/EC.

This plate shows the following information:

- Manufacturing year.
- Marketing year.
- Model.
- Combine serial number.
- Crop type.
- Total weight (normal configuration).
- Nominal engine power.
- Maximum towing weight.
- Maximum vertical load on the trailer hitch.

In certain countries (e.g. Russia) these two plates are positioned next to an additional decal/plate corresponding to the approval for that specific country.

Fig. 1. 1054059