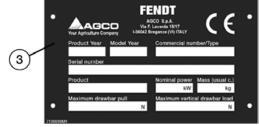

The safety plate (3) is located next to the approval plate, and guarantees that the combine was built in compliance with Machinery Directive 2006/42/EC as well as Directive 2004/108/EC.

This plate shows the following information:

- Manufacturing year.
- Marketing year.
- Model.
- Combine serial number.
- Crop type.
- Total weight (normal configuration).
- Nominal engine power.
- Maximum towing weight.
- Maximum vertical load on the trailer hitch.