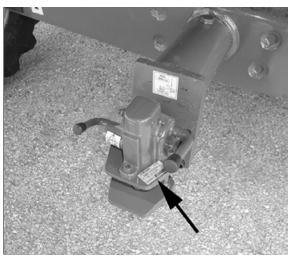

## **Trailer hitch identification (if fitted)**

The plate is positioned on the right-hand side of the trailer hitch.

Fig. 10. I048243

| Please enter the identification details of your combine for convenient reference: |
|-----------------------------------------------------------------------------------|
|                                                                                   |
|                                                                                   |
| Combine model                                                                     |
| Combine model                                                                     |
|                                                                                   |
|                                                                                   |
| Combine serial number                                                             |
|                                                                                   |
|                                                                                   |
| Engine type and serial number                                                     |
|                                                                                   |
|                                                                                   |
| Cab serial number                                                                 |
| Out Senai number                                                                  |
|                                                                                   |
|                                                                                   |
| Straw chopper serial number                                                       |
|                                                                                   |
|                                                                                   |
| Cutting table serial number                                                       |
|                                                                                   |
|                                                                                   |
| Date of initial start-up                                                          |
|                                                                                   |
|                                                                                   |
| Park to take he are normalism                                                     |
| Dealer's telephone number                                                         |