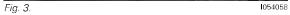

## **Cutting table identification**

The cutting table can be identified by a metal plate affixed on the left-hand side.

Fig. 4. 1048237