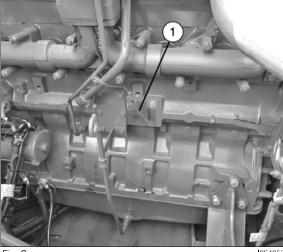

## **Engine Identification**

The engine is identified by the type plate (1) in the middle of the cylinder block.

The following information appears on the plate (1):

- Engine manufacturer
- Engine type
- Engine power and rated speed
- Engine serial number
- Valve clearance
- Customer reference code
- Idling speed
- Compliance with Directive 97/68/EC
- Name of the engine assembler.

The engine serial number is always also stamped on the cylinder block.