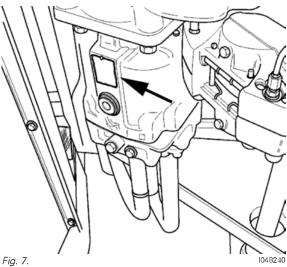

## **Straw chopper identification (if fitted)**

The straw chopper type plate is located on the right-hand side next to the rotor support.

## **Chaff spreader identification (if fitted)**

The type plate is located on the right-hand side next to the chaff spreader adjustment lever.