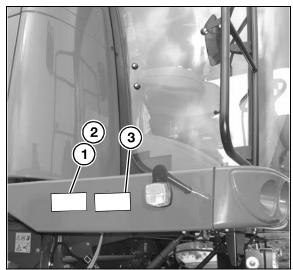

ws the following information:

- Combine type.
- Approval number.
- Combine serial number.
- Weight (on both axles).
- Towing weight.

For further details, please refer to the type approval certificate.

The safety plate (3) is located next to the approval plate, and guarantees that the combine was built in compliance with Machinery Directive 2006/42/EC as well as Directive 2004/108/EC.

This plate shows the following information:

- Manufacturing year.
- Model.
- Combine serial number.
- Crop type.
- Total weight (normal configuration).
- Maximum towing weight.
- Maximum vertical load on the trailer hitch.

In certain countries (e.g. Russia) these two plates are positioned next to an additional decal/plate corresponding to the approval for that specific country.



Fig. 1



#### Fig. 2





Operator's Manual Combines FENDT 5275 C-6335 C- EN - LA327317011 - 09/2011

## GENERAL INFORMATION

## **Combine identification**

## Fig. 4

Combine type and serial number appear on the plate and are also punched into the rear right-hand side of the frame (1).



## **Engine Identification**

#### Fig. 5

The engine is identified by the type plate (1) in the middle of the cylinder block.

The following information appears on the plate (1):

- Engine manufacturer
- Engine type
- Engine power and rated speed
- Engine serial number
- Valve clearance
- Customer reference code
- Idling speed
- Compliance with Directive 97/68/EC
- Name of the engine assembler.

The engine serial number is always also stamped on the cylinder block.





Fig. 5

## **Cutting table identification**

### Fig. 6