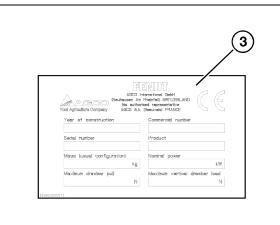

latform and shows the following information:

- Combine type.
- Approval number.
- Combine serial number.
- Weight (on both axles).
- Towing weight.

For further details, please refer to the type approval certificate.

The safety plate (3) is located next to the approval plate, and guarantees that the combine was built in compliance with Machinery Directive 2006/42/EC as well as Directive 2004/108/EC.

This plate shows the following information:

- Manufacturing year.
- Model.
- Combine serial number.
- Crop type.
- Total weight (normal configuration).
- Maximum towing weight.
- Maximum vertical load on the trailer hitch.

In certain countries (e.g. Russia) these two plates are positioned next to an additional decal/plate corresponding to the approval for that specific country.



Fig. 1



#### Fig. 2





Operator's Manual Combines FENDT 5275 C-6335 C- EN - LA327317011 - 09/2011

## GENERAL INFORMATION

## **Combine identification**

## Fig. 4

Combine type and serial number appear on the plate and are also punched into the rear right-hand side of the frame (1).



## **Engine Identification**

#### Fig. 5

The engine is identified by the type plate (1) in the middle of the cylinder block.

The following information appears on the plate (1):

- Engine manufacturer
- Engine type
- Engine power and rated speed
- Engine serial number
- Valve clearance
- Customer reference code
- Idling speed
- Compliance with Directive 97/68/EC
- Name of the engine assembler.

The engine serial number is always also stamped on the cylinder block.





Fig. 5

## **Cutting table identificatio