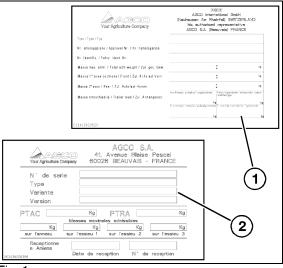

operator platform and shows the following information:

- Combine type.
- Approval number.
- Combine serial number.
- Weight (on both axles).
- Towing weight.

For further details, please refer to the type approval certificate.

The safety plate (3) is located next to the approval plate, and guarantees that the combine was built in compliance with Machinery Directive 2006/42/EC as well as Directive 2004/108/EC.

This plate shows the following information:

- Manufacturing year.
- Model.
- Combine serial number.
- Crop type.
- Total weight (normal configuration).
- Maximum towing weight.
- Maximum vertical load on the trailer hitch.

In certain countries (e.g. Russia) these two plates are positioned next to an additional decal/plate corresponding to the approval for that specific country.



Fig. 1



#### Fig. 2





Operator's Manual Combines FENDT 5275 C-6335 C- EN - LA327317011 - 09/2011

## GENERAL INFORMATION

## **Combine identification**

## Fig. 4

Combine type and serial number appear on the plate and are also punched into the rear right-hand side of the frame (1).



## **Engine Identification**

#### Fig. 5

The engine is identified by the type plate (1) in the middle of the cylinder block.

The following information appears on the plate (1):

- Engine manufacturer
- Engine type
- Engine power and rated speed
- Engine serial number
- Valve clearance
- Customer reference code
- Idling speed
- Compliance with Directive 97/68/EC
- Name of the engine assembler.

The engine serial number is always also stamped on the cylinder block.





Fig. 5

## **Cutting table ide