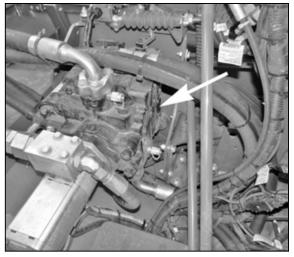

### 1.3.5 Hydrostatic pump identification

The type plate is located on the front part of the pump.

Fig. 8

### 1.3.6 Hydrostatic motor identification

The type plate is located on the lower part of the motor.

Fig. 9