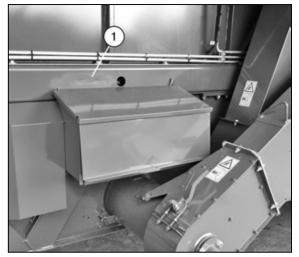

### 1.3.2 Engine Identification

The engine is identified by the type plate (1) in the middle of the cylinder block.

The following information appears on the plate (1):

- Manufacturer
- type
- Engine power and rated speed
- Engine serial number
- Valve clearance
- Customer reference code
- Idling speed
- Compliance with Directive 97/68/EC
- Name of the engine assembler.

The engine serial number is always also stamped on the cylinder block.

Fig. 5