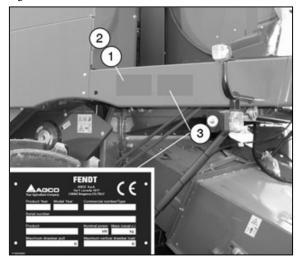

### Combine approval and safety plates

The manufacturer's type plate (1), statutory for all countries (or (2), for France only), is positioned on the outer right-hand side of the operator platform and shows the following information:

- Combine type
- Approval number
- Combine serial number
- Total maximum permitted weight
- Weight (on both axles)
- Towing weight

For further details, please refer to the type approval certificate.

The safety plate (3) is located next to the approval plate, and guarantees that the combine was built in compliance with Machinery Directive 2006/42/EC as well as Directive 2004/108/EC.

This plate shows the following information:

- Manufacturing year
- Marketing year
- Model
- · Combine serial number
- Crop type
- Total weight (normal configuration)
- Nominal engine power
- Maximum towing weight
- Maximum vertical load on the trailer hitch

### Combine identification

Combine type and serial number appear on the plate and are also punched into the rear right-hand side of the frame (1).

Fig. 4