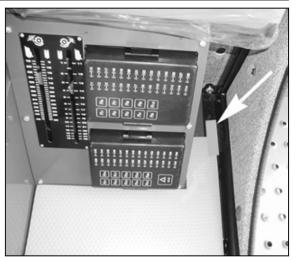

### Combine approval and safety plates

The manufacturer's type plate (1), statutory for all countries (or (2), for France only), is positioned on the outer right-hand side of the operator platform and shows the following information:

- Combine type
- Approval number
- Combine serial number
- Total maximum permitted weight
- Weight (on both axles)
- Towing weight

For further details, please refer to the type approval certificate.

The safety plate (3) is located next to the approval plate, and guarantees that the combine was built in compliance with Machinery Directive 2006/42/EC as well as Directive 2004/108/EC.

This plate shows the following information:

- Manufacturing year
- Marketing year
- Model
- · Combine serial number
- Crop type
- Total weight (normal configuration)
- Nominal engine power
- Maximum towing weight
- Maximum vertical load on the trailer hitch