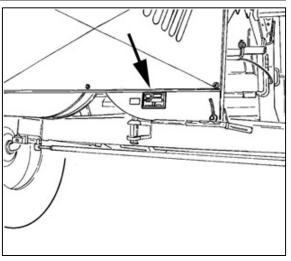

### 1.3.3 Cutting table identification

The cutting table can be identified by a metal plate affixed on the left-hand side.

Fig. 6