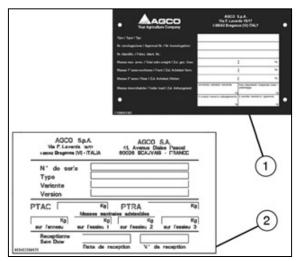

### Combine approval and safety plates

The manufacturer's type plate (1), statutory for all countries (or (2), for France only), is positioned on the outer right-hand side of the operator platform and shows the following information:

- Combine type
- Approval number
- Combine serial number
- Total maximum permitted weight
- Weight (on both axles)
- Towing weight

For further details, please refer to the type approval certificate.

The safety plate (3) is located next to the approval plate, and guarantees that the combine was built in compliance with Machinery Directive 2006/42/EC as well as Directive 2004/108/EC.

This plate shows the following information:

- Manufacturing year
- Marketing year
- Model
- · Combine serial number
- Crop type
- Total weight (normal configuration)
- Nominal engine power
- Maximum towing weight
- Maximum vertical load on the trailer hitch

In certain countries (e.g. Russia) these two plates are positioned next to an additional decal/plate corresponding to the approval for that specific country.

Fig. 2

Fig. 3