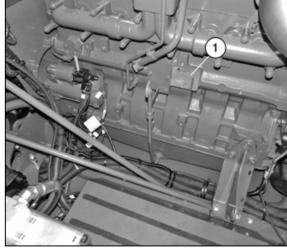

### 1.3.2 Engine Identification

The engine is identified by the type plate (1) in the middle of the cylinder block.

The following information appears on the plate (1):

- Manufacturer
- type
- Engine power and rated speed
- Engine serial number
- Valve clearance
- Customer reference code
- Idling speed
- Compliance with Directive 97/68/EC
- Name of the engine assembler.

The engine serial number is always also stamped on the cylinder block.

Fig. 5