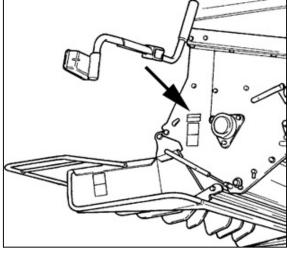

### 1.3.7 Straw chopper identification (if fitted)

The straw chopper type plate is located on the right-hand side next to the rotor support.

Fig. 10