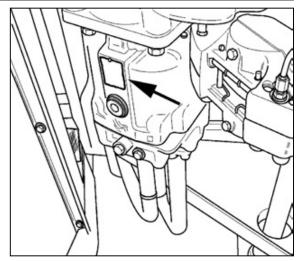

### 1.3.5 Hydrostatic pump identification

The type plate is located on the front part of the pump.

Fig. 8

### 1.3.6 Hydrostatic motor identification

The type plate is located on the lower part of the motor.

Fig. 9