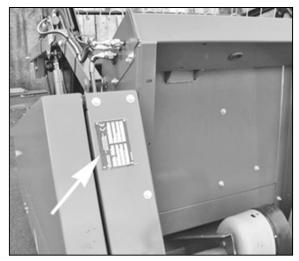

### 1.3.7 Straw chopper identification (if fitted)

The straw chopper type plate is located on the right-hand side next to the rotor support.

Fig. 10

### 1.3.8 Chaff spreader identification (if fitted)

The type plate is located on the right-hand side next to the chaff spreader adjustment lever.

Fig. 11