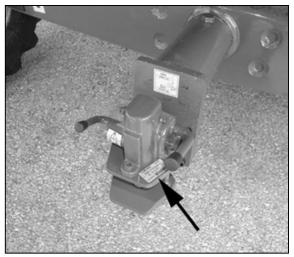

### 1.3.9 Trailer hitch identification (if fitted)

The plate is positioned on the right-hand side of the trailer hitch.

Fig. 12