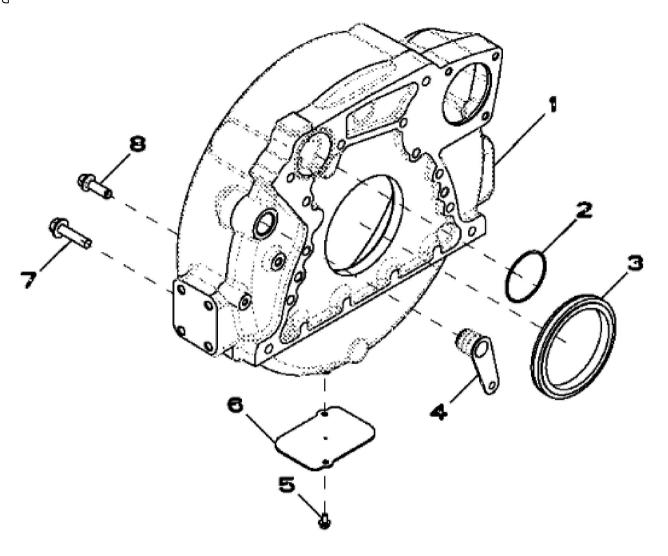

John Deere > Construction And Forestry > BACKHOE, LOADER > 310J - BACKHOE, LOADER > 310J Backhoe Loader > 04A ENGINE 4045HL287-SE503032 > 0400A ENGINE 4045HL287-SE503032 4045HL287 > ST21291 - 1428 FLYWHEEL HOUSING