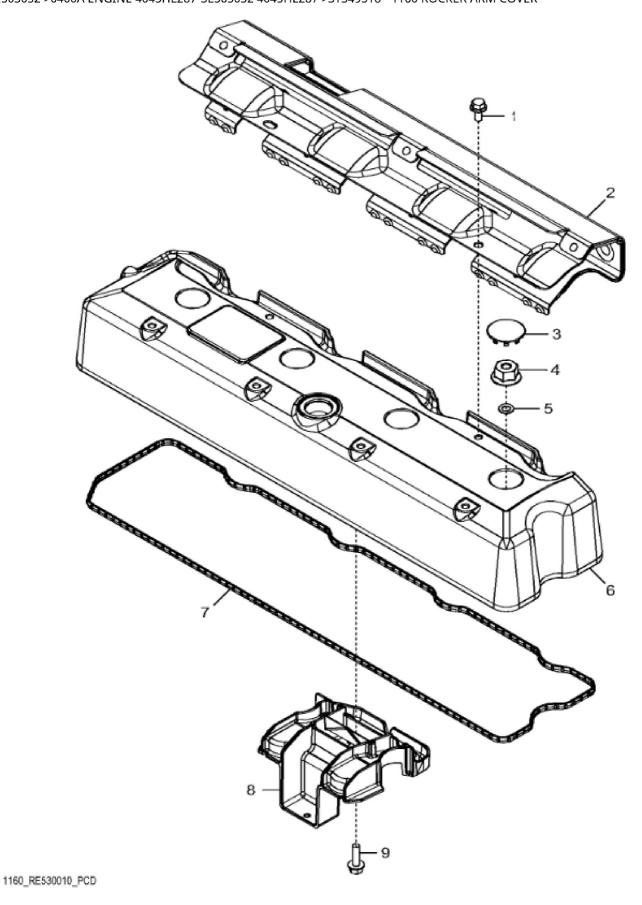

John Deere > Construction And Forestry > BACKHOE, LOADER > 310J - BACKHOE, LOADER > 310J Backhoe Loader > 04A ENGINE 4045HL287-SE503032 > 0400A ENGINE 4045HL287-SE503032 4045HL287 > ST349518 - 1160 ROCKER ARM COVER

| ·   |          |             |     |                                 |  |  |  |
|-----|----------|-------------|-----|---------------------------------|--|--|--|
| KEY | PART NO. | PART NAME   | QTY | REMARKS                         |  |  |  |
| 1   | RE527858 | SCREW       | 2   |                                 |  |  |  |
| 2   | R522409  | HEAT SHIELD | 1   |                                 |  |  |  |
| 3   | H23125   | PLUG        | 4   |                                 |  |  |  |
| 4   | R123574  | NUT         | 4   |                                 |  |  |  |
| 5   | R123575  | O-RING      | 4   |                                 |  |  |  |
| 6   | R520896  | VALVE COVER | 1   | (Not Illustrated) ORDER R543879 |  |  |  |
| 6   | R543879  | VALVE COVER | 1   | MARKED R543880                  |  |  |  |
| 7   | R524468  | GASKET      | 1   |                                 |  |  |  |
| 8   | RE528742 | DEFLECTOR   | 1   |                                 |  |  |  |
| 9   | 19M7862  | SCREW       | 1   | M6 X 20                         |  |  |  |
|     |          |             |     |                                 |  |  |  |