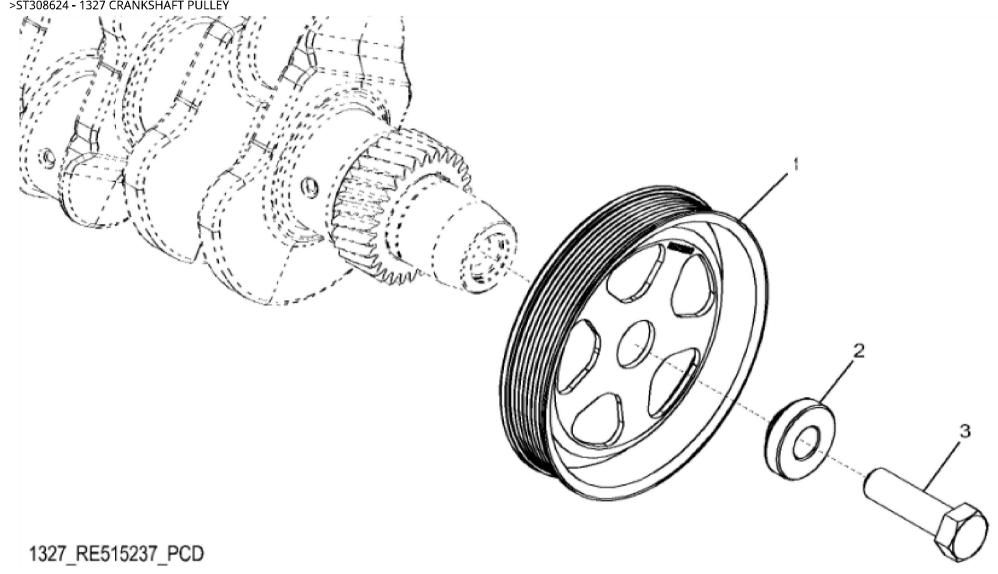

John Deere > Construction And Forestry > BACKHOE, LOADER > 310J - BACKHOE, LOADER > 310J Backhoe Loader > 04A ENGINE 4045HL287-SE503032 > 0400A ENGINE 4045HL287-SE503032 4045HL287 > ST308624 - 1327 CRANKSHAFT PULLEY

| KEY | PART NO. | PART NAME | QTY | REMARKS     |  |
|-----|----------|-----------|-----|-------------|--|
| 1   | R503880  | PULLEY    | 1   | OD = 188 mm |  |
| 2   | R515040  | BUSHING   | 1   | OD = 50 mm  |  |
| 3   | R516648  | CAP SCREW | 1   | M20 X 70    |  |