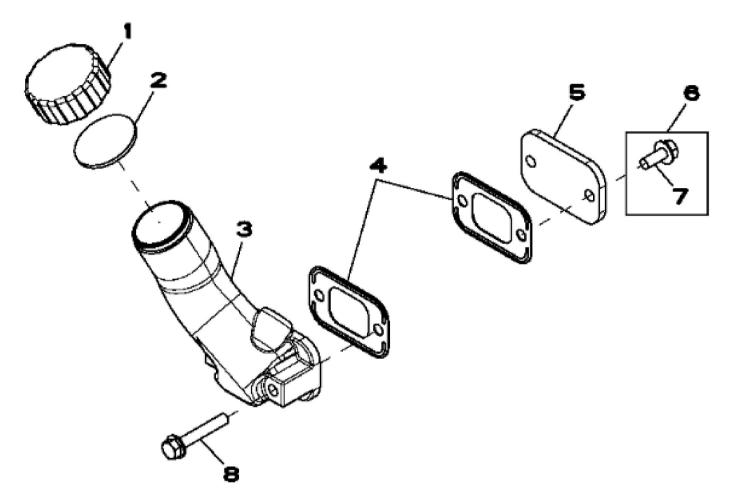

John Deere > Construction And Forestry > BACKHOE, LOADER > 310J - BACKHOE, LOADER > 310J Backhoe Loader > 04A ENGINE 4045HL287-SE503032 > 0400A ENGINE 4045HL287-SE503032 4045HL287 > ST21289 - 1229 OIL FILLER NECK

RE515712PCDD02

John Deere > Construction And Forestry > BACKHOE, LOADER > 310J - BACKHOE, LOADER > 310J Backhoe Loader > 04A ENGINE 4045HL287-SE503032 > 0400A ENGINE 4045HL287-SE503032 4045HL287 > ST21289 - 1229 OIL FILLER NECK

| KEY | PART NO. | PART NAME   | QTY | REMARKS                    |  |  |
|-----|----------|-------------|-----|----------------------------|--|--|
| 1   | R80136   | FILLER CAP  | 1   |                            |  |  |
| 2   | R80135   | GASKET      | 1   |                            |  |  |
| 3   | R517353  | FILLER NECK | 1   |                            |  |  |
| 4   | R136495  | GASKET      | 2   |                            |  |  |
| 5   | R116296  | COVER       | 1   |                            |  |  |
| 6   | RE67238  | SCREW       | 2   | (WITH PRE-APPLIED SEALANT) |  |  |
| 7   | 19M7866  | SCREW       | 1   | M8 X 20                    |  |  |
| 8   | 19M7799  | SCREW       | 2   | M8 X 45                    |  |  |
|     |          |             |     |                            |  |  |