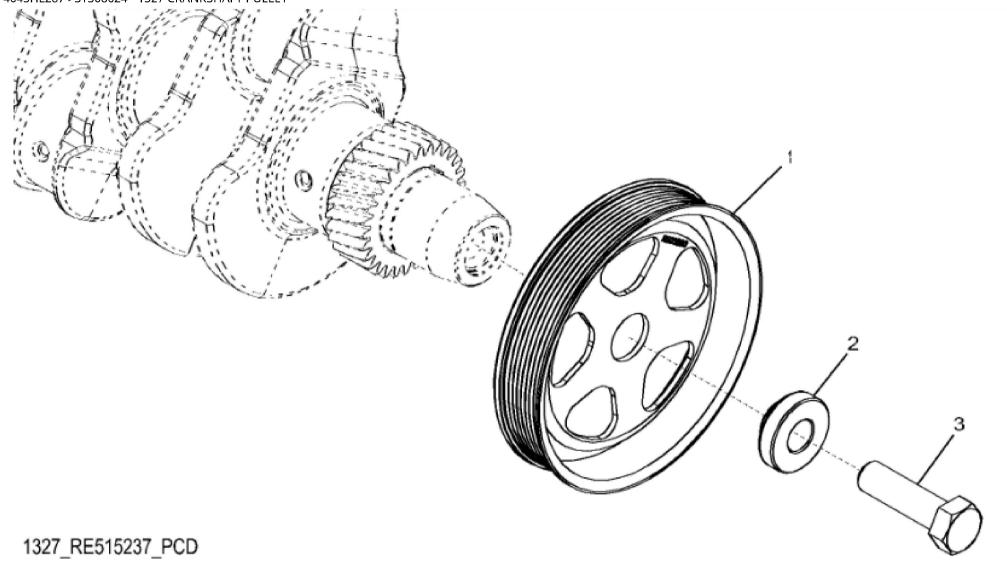

John Deere > Construction And Forestry >BACKHOE, LOADER >310TJ - BACKHOE, LOADER >310SJ TMC Backhoe Loader >04A ENGINE 4045HL287-SE503032 >0400A ENGINE 4045HL287-SE503032 4045HL287 >ST308624 - 1327 CRANKSHAFT PULLEY

| KEY | PART NO. | PART NAME | QTY | REMARKS     |  |
|-----|----------|-----------|-----|-------------|--|
| 1   | R503880  | PULLEY    | 1   | OD = 188 mm |  |
| 2   | R515040  | BUSHING   | 1   | OD = 50 mm  |  |
| 3   | R516648  | CAP SCREW | 1   | M20 X 70    |  |