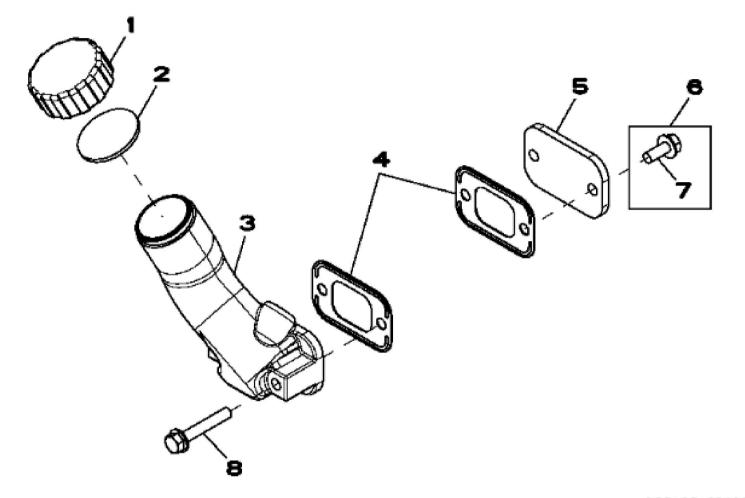

John Deere > Construction And Forestry >BACKHOE, LOADER >310TJ - BACKHOE, LOADER >310SJ TMC Backhoe Loader >04A ENGINE 4045HL287-SE503032 >0400A ENGINE 4045HL287-SE503032 4045HL287 >ST21289 - 1229 OIL FILLER NECK

RE515712PCDD02

John Deere > Construction And Forestry >BACKHOE, LOADER >310TJ - BACKHOE, LOADER >310SJ TMC Backhoe Loader >04A ENGINE 4045HL287-SE503032 >0400A ENGINE 4045HL287-SE503032 4045HL287 >ST21289 - 1229 OIL FILLER NECK

| KEY | PART NO. | PART NAME   | QTY | REMARKS                    |  |
|-----|----------|-------------|-----|----------------------------|--|
| 1   | R80136   | FILLER CAP  | 1   |                            |  |
| 2   | R80135   | GASKET      | 1   |                            |  |
| 3   | R517353  | FILLER NECK | 1   |                            |  |
| 4   | R136495  | GASKET      | 2   |                            |  |
| 5   | R116296  | COVER       | 1   |                            |  |
| 6   | RE67238  | SCREW       | 2   | (WITH PRE-APPLIED SEALANT) |  |
| 7   | 19M7866  | SCREW       | 1   | M8 X 20                    |  |
| 8   | 19M7799  | SCREW       | 2   | M8 X 45                    |  |