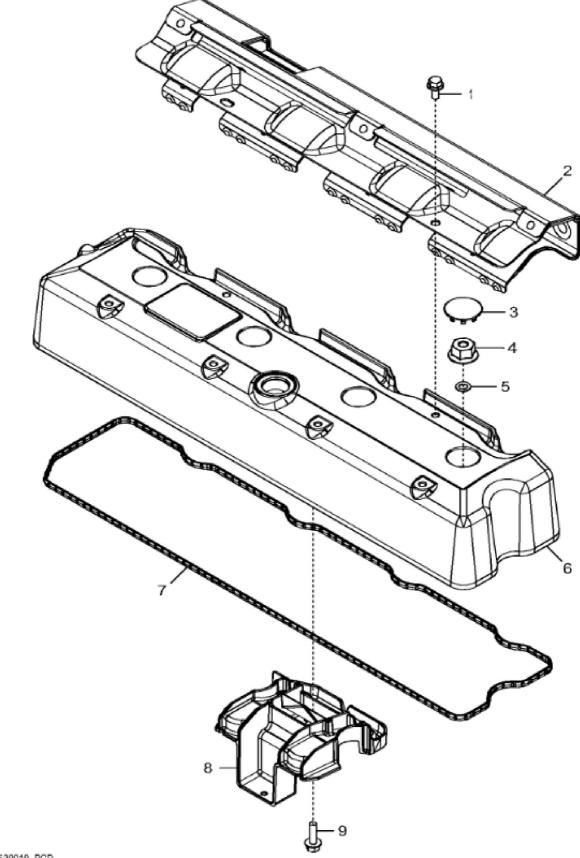

John Deere > Construction And Forestry >BACKHOE, LOADER >310TJ - BACKHOE, LOADER >310SJ TMC Backhoe Loader >04A ENGINE 4045HL287-SE503032 >0400A ENGINE 4045HL287-SE503032 4045HL287 >ST349518 - 1160 ROCKER ARM COVER

1160\_RE530010\_PCD

John Deere > Construction And Forestry >BACKHOE, LOADER >310TJ - BACKHOE, LOADER >310SJ TMC Backhoe Loader >04A ENGINE 4045HL287-SE503032 >0400A ENGINE 4045HL287-SE503032 4045HL287 >ST349518 - 1160 ROCKER ARM COVER

| PART NO. | PART NAME                                                                                        | QTY                                                                                                                                          | REMARKS                                                                                                                                                      |                                                                                                                                                                                           |
|----------|--------------------------------------------------------------------------------------------------|----------------------------------------------------------------------------------------------------------------------------------------------|--------------------------------------------------------------------------------------------------------------------------------------------------------------|-------------------------------------------------------------------------------------------------------------------------------------------------------------------------------------------|
| RE527858 | SCREW                                                                                            | 2                                                                                                                                            |                                                                                                                                                              |                                                                                                                                                                                           |
| R522409  | HEAT SHIELD                                                                                      | 1                                                                                                                                            |                                                                                                                                                              |                                                                                                                                                                                           |
| H23125   | PLUG                                                                                             | 4                                                                                                                                            |                                                                                                                                                              |                                                                                                                                                                                           |
| R123574  | NUT                                                                                              | 4                                                                                                                                            |                                                                                                                                                              |                                                                                                                                                                                           |
| R123575  | O-RING                                                                                           | 4                                                                                                                                            |                                                                                                                                                              |                                                                                                                                                                                           |
| R520896  | VALVE COVER                                                                                      | 1                                                                                                                                            | (Not Illustrated) ORDER R543879                                                                                                                              |                                                                                                                                                                                           |
| R543879  | VALVE COVER                                                                                      | 1                                                                                                                                            | MARKED R543880                                                                                                                                               |                                                                                                                                                                                           |
| R524468  | GASKET                                                                                           | 1                                                                                                                                            |                                                                                                                                                              |                                                                                                                                                                                           |
| RE528742 | DEFLECTOR                                                                                        | 1                                                                                                                                            |                                                                                                                                                              |                                                                                                                                                                                           |
| 19M7862  | SCREW                                                                                            | 1                                                                                                                                            | M6 X 20                                                                                                                                                      |                                                                                                                                                                                           |
|          | RE527858<br>R522409<br>H23125<br>R123574<br>R123575<br>R520896<br>R543879<br>R524468<br>RE528742 | RE527858 SCREW   R522409 HEAT SHIELD   H23125 PLUG   R123574 NUT   R123575 O-RING   R520896 VALVE COVER   R524468 GASKET   R524468 DEFLECTOR | RE527858 SCREW 2   R522409 HEAT SHIELD 1   H23125 PLUG 4   R123574 NUT 4   R123575 O-RING 4   R520896 VALVE COVER 1   R524468 GASKET 1   R524468 DEFLECTOR 1 | RE527858 SCREW SCREW 2   RS522409 HEAT SHIELD 1   H23125 PLUG 4   R123574 NUT 4   R123575 O-RING 4   R520896 VALVE COVER 1   R523879 VALVE COVER 1   R52468 GASKET 1   R528742 DELECTOR 1 |