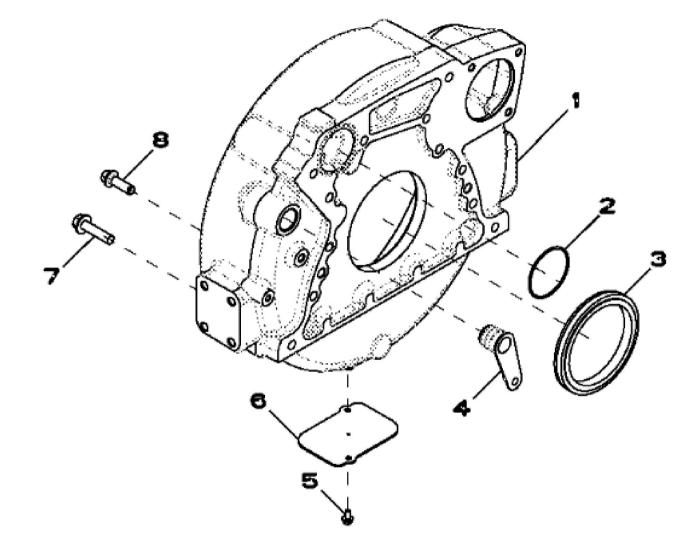

John Deere > Construction And Forestry >BACKHOE, LOADER >310TJ - BACKHOE, LOADER >310SJ TMC Backhoe Loader >04A ENGINE 4045HL287-SE503032 >0400A ENGINE 4045HL287-SE503032 4045HL287 >ST21291 - 1428 FLYWHEEL HOUSING

RE 502001 PCDE02

Thank you so much for reading. Please click the "Buy Now!" button below to download the complete manual.

After you pay.

You can download the most perfect and complete manual in the world immediately.