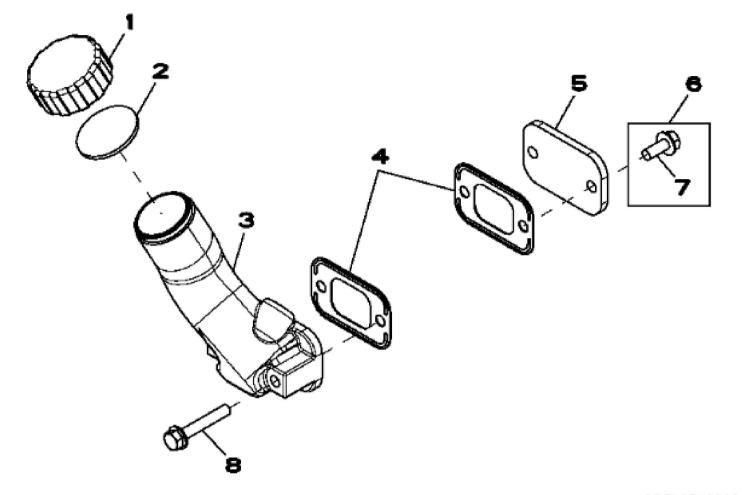

John Deere > Construction And Forestry >BACKHOE, LOADER >410J - BACKHOE, LOADER >410J Backhoe Loader >04A ENGINE 4045HL288-SE503031 >0400A ENGINE 4045HL288-SE503031 4045HL288 >ST21289 - 1229 OIL FILLER NECK

RE515712PCDD02

John Deere > Construction And Forestry >BACKHOE, LOADER >410J - BACKHOE, LOADER >410J Backhoe Loader >04A ENGINE 4045HL288-SE503031 >0400A ENGINE 4045HL288-SE503031 4045HL288 >ST21289 - 1229 OIL FILLER NECK

| KEY | PART NO. | PART NAME   | QTY | REMARKS                    |  |
|-----|----------|-------------|-----|----------------------------|--|
| 1   | R80136   | FILLER CAP  | 1   |                            |  |
| 2   | R80135   | GASKET      | 1   |                            |  |
| 3   | R517353  | FILLER NECK | 1   |                            |  |
| 4   | R136495  | GASKET      | 2   |                            |  |
| 5   | R116296  | COVER       | 1   |                            |  |
| 6   | RE67238  | SCREW       | 2   | (WITH PRE-APPLIED SEALANT) |  |
| 7   | 19M7866  | SCREW       | 1   | M8 X 20                    |  |
| 8   | 19M7799  | SCREW       | 2   | M8 X 45                    |  |