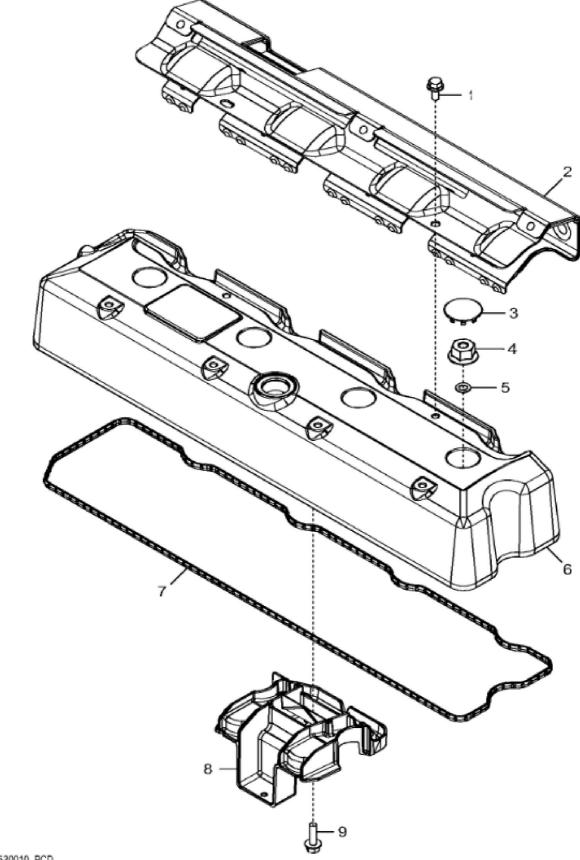

John Deere > Construction And Forestry >BACKHOE, LOADER >410J - BACKHOE, LOADER >410J Backhoe Loader >04A ENGINE 4045HL288-SE503031 >0400A ENGINE 4045HL288-SE503031 4045HL288 >ST349518 - 1160 ROCKER ARM COVER

1160\_RE530010\_PCD

John Deere > Construction And Forestry >BACKHOE, LOADER >410J - BACKHOE, LOADER >410J Backhoe Loader >04A ENGINE 4045HL288-SE503031 >0400A ENGINE 4045HL288-SE503031 4045HL288 >ST349518 - 1160 ROCKER ARM COVER

| 1 MatrixRES27858CREWCREW2 MatrixMatrix2 MatrixRES2409HEAT SHIELD1 Matrix1 Matrix1 Matrix3 MatrixH23150PLUG4 Matrix1 Matrix1 Matrix4 MatrixR123574NUT4 Matrix1 Matrix1 Matrix5 MatrixR520896VALVE COVER4 Matrix1 Matrix1 Matrix6 MatrixR543879VALVE COVER1 MatrixMatrix1 Matrix7 MatrixR54468GAKET1 Matrix1 Matrix1 Matrix8 MatrixMatrixMatrix1 Matrix1 Matrix1 Matrix8 MatrixMatrixMatrix1 Matrix1 Matrix1 Matrix8 MatrixMatrixMatrix1 Matrix1 Matrix1 Matrix9 MatrixMatrixMatrix1 Matrix1 Matrix1 Matrix |     |          |             |     |                                 |  |
|---------------------------------------------------------------------------------------------------------------------------------------------------------------------------------------------------------------------------------------------------------------------------------------------------------------------------------------------------------------------------------------------------------------------------------------------------------------------------------------------------------------------------------------------------------------------------------------------------------------------------------------------------------------------------------------------------------------------------------------------------------------------------------------------------------------------------------------------------------------------------|-----|----------|-------------|-----|---------------------------------|--|
| 2R52409REAT SHIELD1111111111111111111111111111111111111111111111111111111111111111111111111111111111111111111111111111111111111111111111111111111111111111111111111111111111111111111111111111111111111111111111111111111 <td>KEY</td> <td>PART NO.</td> <td>PART NAME</td> <td>QTY</td> <td>REMARKS</td> <td></td>                                                                                                                                                                                                                                                                                                                                                                                                                                                                                                                                                       | KEY | PART NO. | PART NAME   | QTY | REMARKS                         |  |
| 3 MatrixMatrixMatrixMatrixMatrixMatrixMatrix4 MatrixMatrixMatrixMatrixMatrixMatrixMatrix5 MatrixMatrixMatrixMatrixMatrixMatrixMatrix6 MatrixMatrixMatrixMatrixMatrixMatrixMatrix6 MatrixMatrixMatrixMatrixMatrixMatrixMatrix7 MatrixMatrixMatrixMatrixMatrixMatrixMatrix8 MatrixMatrixMatrixMatrixMatrixMatrixMatrix8 MatrixMatrixMatrixMatrixMatrixMatrixMatrix                                                                                                                                                                                                                                                                                                                                                                                                                                                                                                          | 1   | RE527858 | SCREW       | 2   |                                 |  |
| 4R123574NUT465R123575O-RING4566R520896VALVEOVER1Not Illustrated) ORER54387966R54379OALVEOVER1ARKED R54388067R52468GASKET1168R5272DEFEORM116                                                                                                                                                                                                                                                                                                                                                                                                                                                                                                                                                                                                                                                                                                                               | 2   | R522409  | HEAT SHIELD | 1   |                                 |  |
| 5R123575O-RINGAGAGAG6R520896VALVE COVER1(Not Illustrated) ORDER 543879                                                                                                                                                                                                                                                                                                                                                                                                                                                                                                                                                                                                                                                                                                                                                                                                    | 3   | H23125   | PLUG        | 4   |                                 |  |
| 6520896VALVE COVER1Not Illustrated) ORDER R5438796543879VALVE COVER1MARKED R54388017524468GASKET1118625872DEFLECTOR111                                                                                                                                                                                                                                                                                                                                                                                                                                                                                                                                                                                                                                                                                                                                                    | 4   | R123574  | NUT         | 4   |                                 |  |
| 6R543879VALVE COVER1MARKED R543880Menu7R524468GASKET18R52872DEFLECTOR1                                                                                                                                                                                                                                                                                                                                                                                                                                                                                                                                                                                                                                                                                                                                                                                                    | 5   | R123575  | O-RING      | 4   |                                 |  |
| 7 852468 GASKET 1   8 R528742 DEFLECTOR 1                                                                                                                                                                                                                                                                                                                                                                                                                                                                                                                                                                                                                                                                                                                                                                                                                                 | 6   | R520896  | VALVE COVER | 1   | (Not Illustrated) ORDER R543879 |  |
| 8 RE528742 DEFLECTOR 1                                                                                                                                                                                                                                                                                                                                                                                                                                                                                                                                                                                                                                                                                                                                                                                                                                                    | 6   | R543879  | VALVE COVER | 1   | MARKED R543880                  |  |
|                                                                                                                                                                                                                                                                                                                                                                                                                                                                                                                                                                                                                                                                                                                                                                                                                                                                           | 7   | R524468  | GASKET      | 1   |                                 |  |
| 9 19M7862 SCREW SCREW 1 M6 X 20                                                                                                                                                                                                                                                                                                                                                                                                                                                                                                                                                                                                                                                                                                                                                                                                                                           | 8   | RE528742 | DEFLECTOR   | 1   |                                 |  |
|                                                                                                                                                                                                                                                                                                                                                                                                                                                                                                                                                                                                                                                                                                                                                                                                                                                                           | 9   | 19M7862  | SCREW       | 1   | M6 X 20                         |  |