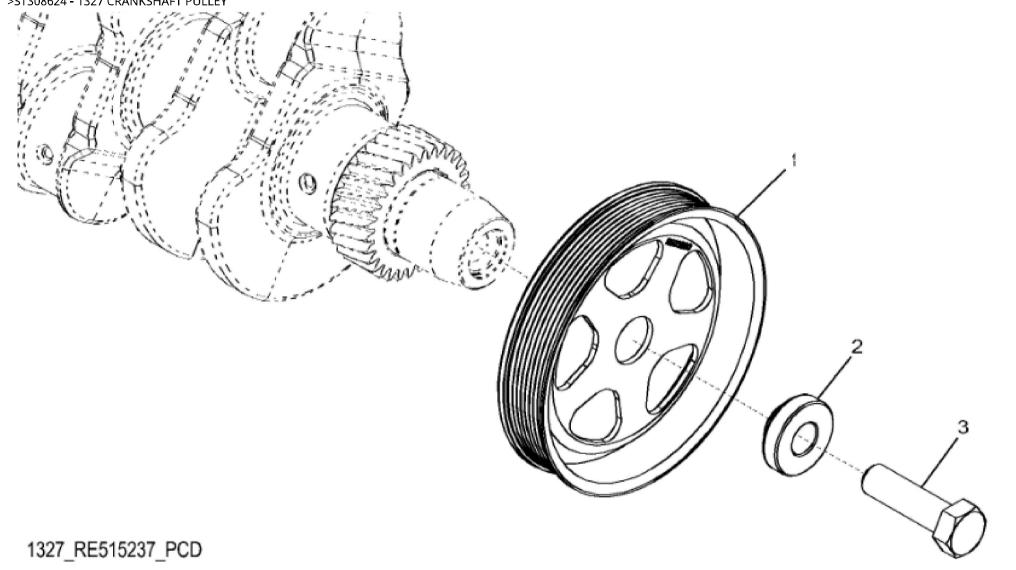

John Deere > Construction And Forestry >BACKHOE, LOADER >410J - BACKHOE, LOADER >410J Backhoe Loader >04A ENGINE 4045HL288-SE503031 >0400A ENGINE 4045HL288-SE503031 4045HL288 >ST308624 - 1327 CRANKSHAFT PULLEY

| KEY | PART NO. | PART NAME | QTY | REMARKS     |  |
|-----|----------|-----------|-----|-------------|--|
| 1   | R503880  | PULLEY    | 1   | OD = 188 mm |  |
| 2   | R515040  | BUSHING   | 1   | OD = 50 mm  |  |
| 3   | R516648  | CAP SCREW | 1   | M20 X 70    |  |