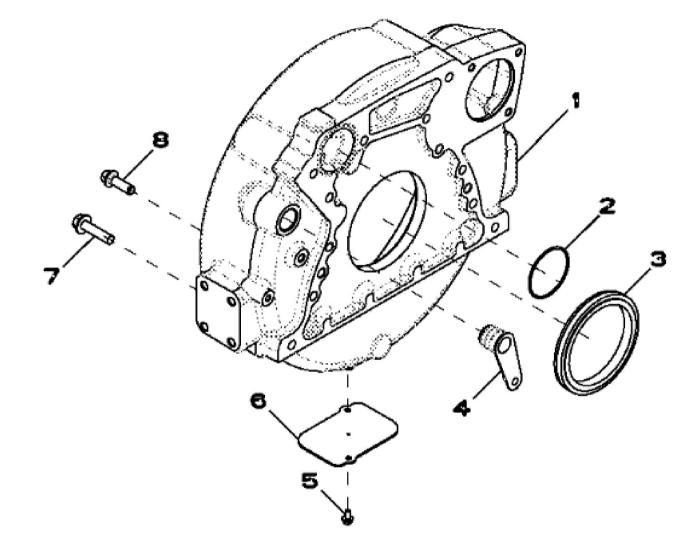

John Deere > Construction And Forestry >BACKHOE, LOADER >410J - BACKHOE, LOADER >410J Backhoe Loader >04A ENGINE 4045HL288-SE503031 >0400A ENGINE 4045HL288-SE503031 4045HL288 >ST21291 - 1428 FLYWHEEL HOUSING

RE 502001 PCDE02

Thank you so much for reading. Please click the "Buy Now!" button below to download the complete manual.

After you pay.

You can download the most perfect and complete manual in the world immediately.