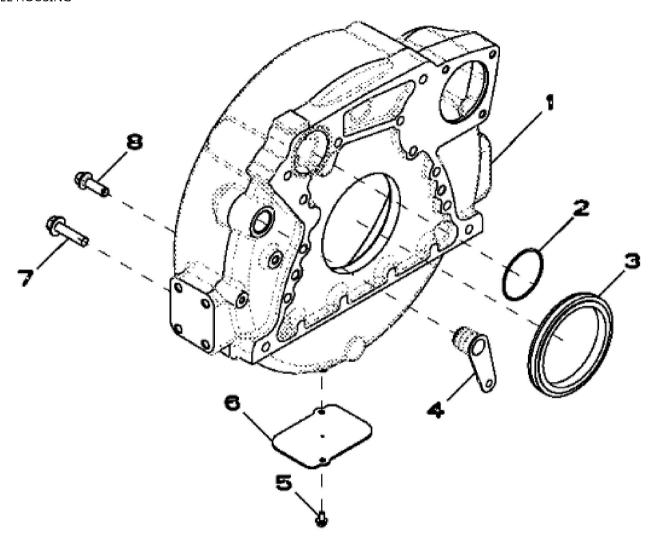

John Deere > Construction And Forestry > BACKHOE, LOADER > 410J TMC - BACKHOE, LOADER > 410J TMC Backhoe Loader > 04A ENGINE 4045HL288-SE503031 > 0400A ENGINE 4045HL288-SE503031 > 4045HL288 > ST21291 - 1428 FLYWHEEL HOUSING