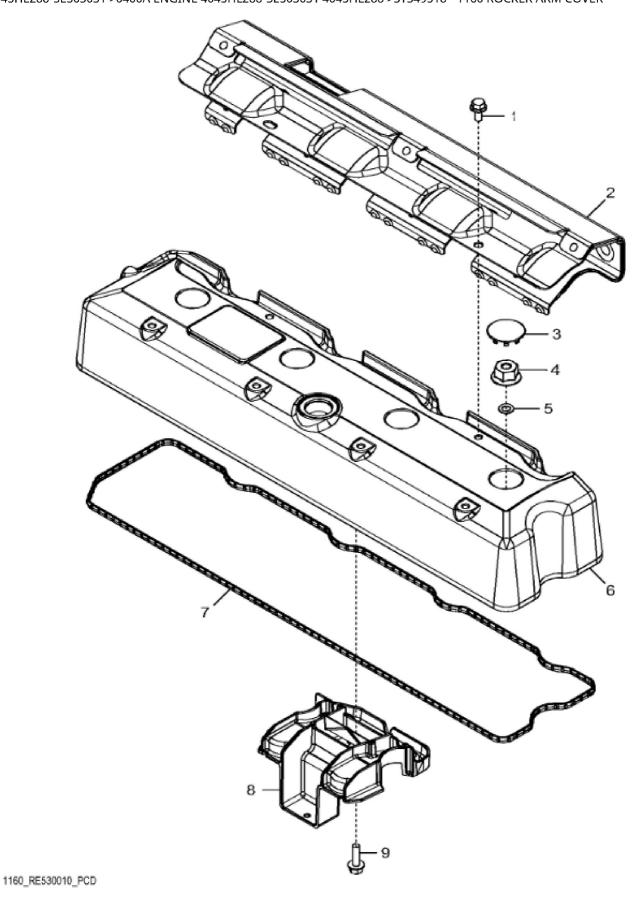

John Deere > Construction And Forestry >BACKHOE, LOADER >410J TMC - BACKHOE, LOADER >410J TMC Backhoe Loader >04A ENGINE 4045HL288-SE503031 >0400A ENGINE 4045HL288-SE503031 4045HL288 >ST349518 - 1160 ROCKER ARM COVER

| 10 10112200 101 | TO ISTRIBUTE OF THE WORLD WINNING OF THE STREET OF THE STR |             |     |                                 |  |  |  |
|-----------------|--------------------------------------------------------------------------------------------------------------------------------------------------------------------------------------------------------------------------------------------------------------------------------------------------------------------------------------------------------------------------------------------------------------------------------------------------------------------------------------------------------------------------------------------------------------------------------------------------------------------------------------------------------------------------------------------------------------------------------------------------------------------------------------------------------------------------------------------------------------------------------------------------------------------------------------------------------------------------------------------------------------------------------------------------------------------------------------------------------------------------------------------------------------------------------------------------------------------------------------------------------------------------------------------------------------------------------------------------------------------------------------------------------------------------------------------------------------------------------------------------------------------------------------------------------------------------------------------------------------------------------------------------------------------------------------------------------------------------------------------------------------------------------------------------------------------------------------------------------------------------------------------------------------------------------------------------------------------------------------------------------------------------------------------------------------------------------------------------------------------------------|-------------|-----|---------------------------------|--|--|--|
| KEY             | PART NO.                                                                                                                                                                                                                                                                                                                                                                                                                                                                                                                                                                                                                                                                                                                                                                                                                                                                                                                                                                                                                                                                                                                                                                                                                                                                                                                                                                                                                                                                                                                                                                                                                                                                                                                                                                                                                                                                                                                                                                                                                                                                                                                       | PART NAME   | QTY | REMARKS                         |  |  |  |
| 1               | RE527858                                                                                                                                                                                                                                                                                                                                                                                                                                                                                                                                                                                                                                                                                                                                                                                                                                                                                                                                                                                                                                                                                                                                                                                                                                                                                                                                                                                                                                                                                                                                                                                                                                                                                                                                                                                                                                                                                                                                                                                                                                                                                                                       | SCREW       | 2   |                                 |  |  |  |
| 2               | R522409                                                                                                                                                                                                                                                                                                                                                                                                                                                                                                                                                                                                                                                                                                                                                                                                                                                                                                                                                                                                                                                                                                                                                                                                                                                                                                                                                                                                                                                                                                                                                                                                                                                                                                                                                                                                                                                                                                                                                                                                                                                                                                                        | HEAT SHIELD | 1   |                                 |  |  |  |
| 3               | H23125                                                                                                                                                                                                                                                                                                                                                                                                                                                                                                                                                                                                                                                                                                                                                                                                                                                                                                                                                                                                                                                                                                                                                                                                                                                                                                                                                                                                                                                                                                                                                                                                                                                                                                                                                                                                                                                                                                                                                                                                                                                                                                                         | PLUG        | 4   |                                 |  |  |  |
| 4               | R123574                                                                                                                                                                                                                                                                                                                                                                                                                                                                                                                                                                                                                                                                                                                                                                                                                                                                                                                                                                                                                                                                                                                                                                                                                                                                                                                                                                                                                                                                                                                                                                                                                                                                                                                                                                                                                                                                                                                                                                                                                                                                                                                        | NUT         | 4   |                                 |  |  |  |
| 5               | R123575                                                                                                                                                                                                                                                                                                                                                                                                                                                                                                                                                                                                                                                                                                                                                                                                                                                                                                                                                                                                                                                                                                                                                                                                                                                                                                                                                                                                                                                                                                                                                                                                                                                                                                                                                                                                                                                                                                                                                                                                                                                                                                                        | O-RING      | 4   |                                 |  |  |  |
| 6               | R520896                                                                                                                                                                                                                                                                                                                                                                                                                                                                                                                                                                                                                                                                                                                                                                                                                                                                                                                                                                                                                                                                                                                                                                                                                                                                                                                                                                                                                                                                                                                                                                                                                                                                                                                                                                                                                                                                                                                                                                                                                                                                                                                        | VALVE COVER | 1   | (Not Illustrated) ORDER R543879 |  |  |  |
| 6               | R543879                                                                                                                                                                                                                                                                                                                                                                                                                                                                                                                                                                                                                                                                                                                                                                                                                                                                                                                                                                                                                                                                                                                                                                                                                                                                                                                                                                                                                                                                                                                                                                                                                                                                                                                                                                                                                                                                                                                                                                                                                                                                                                                        | VALVE COVER | 1   | MARKED R543880                  |  |  |  |
| 7               | R524468                                                                                                                                                                                                                                                                                                                                                                                                                                                                                                                                                                                                                                                                                                                                                                                                                                                                                                                                                                                                                                                                                                                                                                                                                                                                                                                                                                                                                                                                                                                                                                                                                                                                                                                                                                                                                                                                                                                                                                                                                                                                                                                        | GASKET      | 1   |                                 |  |  |  |
| 8               | RE528742                                                                                                                                                                                                                                                                                                                                                                                                                                                                                                                                                                                                                                                                                                                                                                                                                                                                                                                                                                                                                                                                                                                                                                                                                                                                                                                                                                                                                                                                                                                                                                                                                                                                                                                                                                                                                                                                                                                                                                                                                                                                                                                       | DEFLECTOR   | 1   |                                 |  |  |  |
| 9               | 19M7862                                                                                                                                                                                                                                                                                                                                                                                                                                                                                                                                                                                                                                                                                                                                                                                                                                                                                                                                                                                                                                                                                                                                                                                                                                                                                                                                                                                                                                                                                                                                                                                                                                                                                                                                                                                                                                                                                                                                                                                                                                                                                                                        | SCREW       | 1   | M6 X 20                         |  |  |  |
|                 |                                                                                                                                                                                                                                                                                                                                                                                                                                                                                                                                                                                                                                                                                                                                                                                                                                                                                                                                                                                                                                                                                                                                                                                                                                                                                                                                                                                                                                                                                                                                                                                                                                                                                                                                                                                                                                                                                                                                                                                                                                                                                                                                |             |     |                                 |  |  |  |