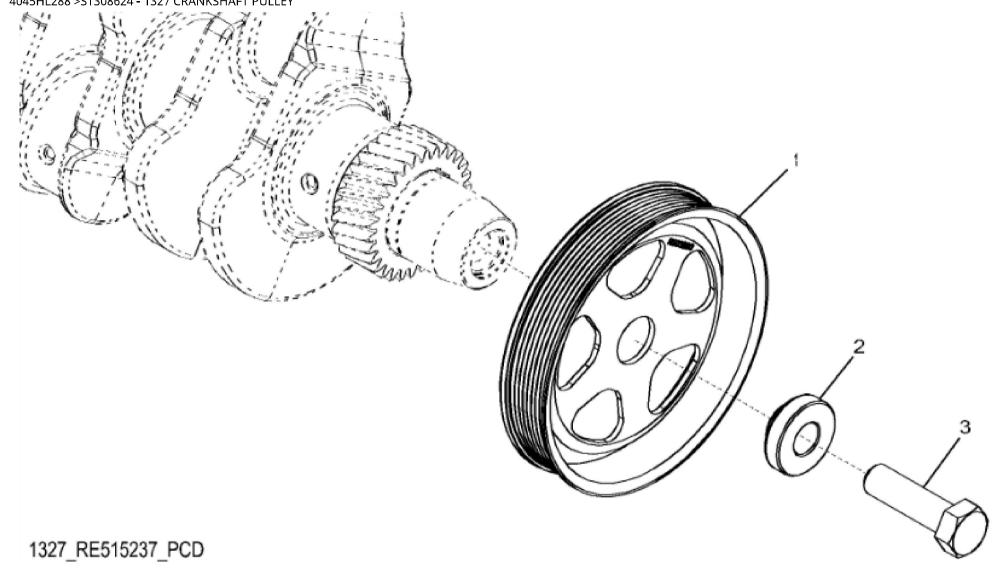

John Deere > Construction And Forestry >BACKHOE, LOADER >410J TMC - BACKHOE, LOADER >410J TMC Backhoe Loader >04A ENGINE 4045HL288-SE503031 >0400A ENGINE 4045HL288-SE503031 4045HL288 >ST308624 - 1327 CRANKSHAFT PULLEY

| KEY | PART NO. | PART NAME | QTY | REMARKS     |  |
|-----|----------|-----------|-----|-------------|--|
| 1   | R503880  | PULLEY    | 1   | OD = 188 mm |  |
| 2   | R515040  | BUSHING   | 1   | OD = 50 mm  |  |
| 3   | R516648  | CAP SCREW | 1   | M20 X 70    |  |