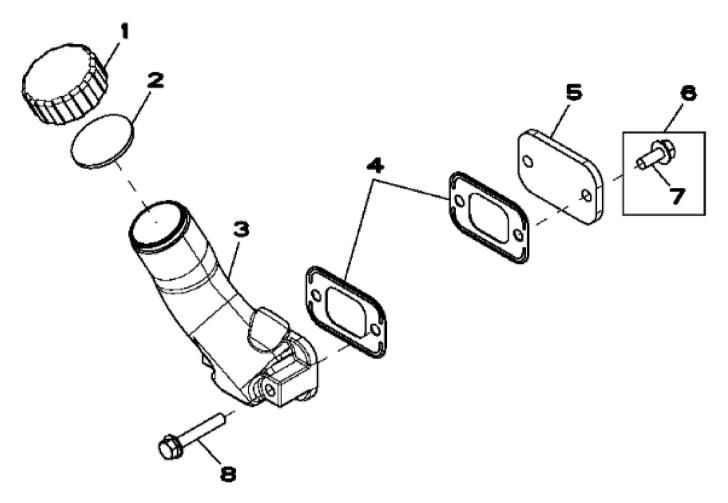

John Deere > Construction And Forestry > BACKHOE, LOADER > 410J TMC - BACKHOE, LOADER > 410J TMC Backhoe Loader > 04A ENGINE 4045HL288-SE503031 > 0400A ENGINE 4045HL288-SE503031 
4045HL288 > ST21289 - 1229 OIL FILLER NECK

RE515712PCDD02

John Deere > Construction And Forestry > BACKHOE, LOADER > 410J TMC - BACKHOE, LOADER > 410J TMC Backhoe Loader > 04A ENGINE 4045HL288-SE503031 > 0400A ENGINE 4045HL288-SE503031 
4045HL288 > ST21289 - 1229 OIL FILLER NECK

| KEY | PART NO. | PART NAME   | QTY | REMARKS                    |  |  |  |
|-----|----------|-------------|-----|----------------------------|--|--|--|
| 1   | R80136   | FILLER CAP  | 1   |                            |  |  |  |
| 2   | R80135   | GASKET      | 1   |                            |  |  |  |
| 3   | R517353  | FILLER NECK | 1   |                            |  |  |  |
| 4   | R136495  | GASKET      | 2   |                            |  |  |  |
| 5   | R116296  | COVER       | 1   |                            |  |  |  |
| 6   | RE67238  | SCREW       | 2   | (WITH PRE-APPLIED SEALANT) |  |  |  |
| 7   | 19M7866  | SCREW       | 1   | M8 X 20                    |  |  |  |
| 8   | 19M7799  | SCREW       | 2   | M8 X 45                    |  |  |  |
|     |          |             |     |                            |  |  |  |