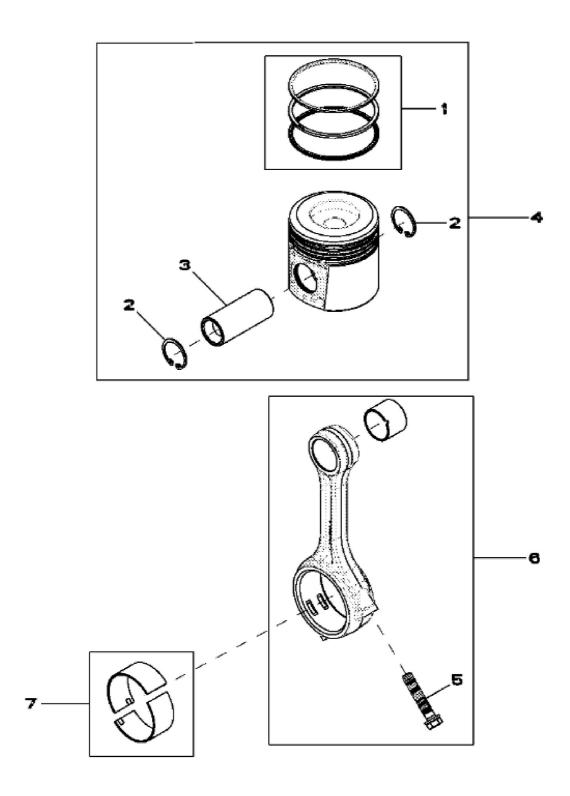

RE529340PCDB02

John Deere > Turf And Utility > LOADER, SKID-STEER > 4024HT015 - LOADER, SKID-STEER > 323D Compact Track Loader > 20A ENGINE 4024HT011-RE528665 > ST555 - 4814 CONNECTING RODS AND PISTONS

|     | -        |                        |     |                      |  |  |
|-----|----------|------------------------|-----|----------------------|--|--|
| KEY | PART NO. | PART NAME              | QTY | REMARKS              |  |  |
| 1   | RE533955 | PISTON RING KIT        | 4   | STD                  |  |  |
| 2   | 40M1855  | SNAP RING              | 8   |                      |  |  |
| 3   | R503480  | PISTON PIN             | 4   | OD 30MM              |  |  |
| 4   | RE536353 | PISTON REPLACEMENT KIT | 4   | (MARKED RE527622)STD |  |  |
| 5   | R502503  | SCREW                  | 8   | M10 X 49             |  |  |
| 6   | RE504544 | CONNECTING ROD         | 4   |                      |  |  |
| 6   | SE501898 | CONNECTING ROD REMAN   | 1   | (REMAN FOR RE504544) |  |  |
| 7   | RE520937 | BEARING KIT            | 4   | STD                  |  |  |
|     |          |                        |     |                      |  |  |