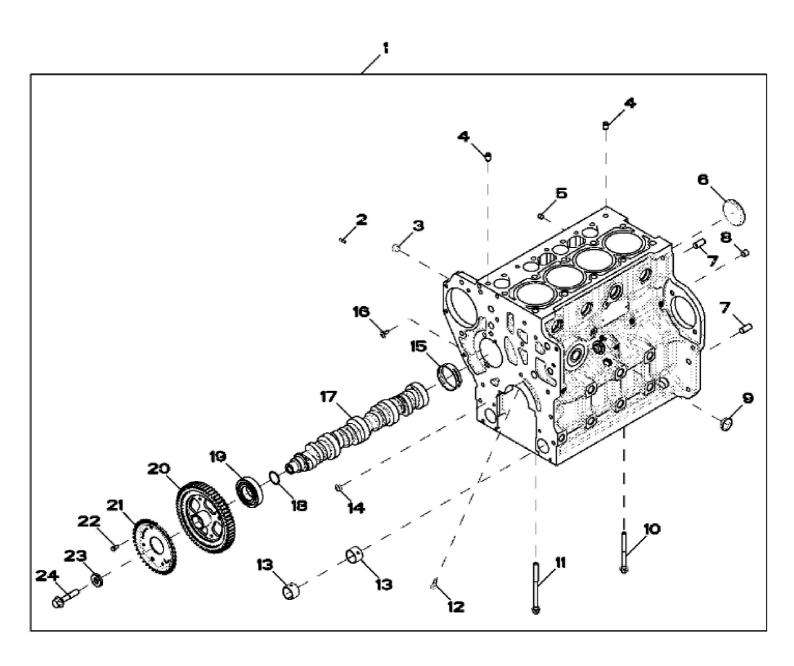

## John Deere > Turf And Utility > LOADER, SKID-STEER > 4024HT015 - LOADER, SKID-STEER > 323D Compact Track Loader > 20A ENGINE 4024HT011-RE528665 > ST552 - 4610 CYLINDER BLOCK

| John Deere > Turr And Utility >LOADER, SKID-STEER >4024HT015 - LOADER, SKID-STEER >323D Compact Track Loader >20A ENGINE 4024HT011-RE528665 >51552 - 4610 CYLINDER BLOCK |          |                         |     |                                                 |  |  |  |
|--------------------------------------------------------------------------------------------------------------------------------------------------------------------------|----------|-------------------------|-----|-------------------------------------------------|--|--|--|
| KEY                                                                                                                                                                      | PART NO. | PART NAME               | QTY | REMARKS                                         |  |  |  |
| 1                                                                                                                                                                        |          | CYLINDER BLOCK          | NA  | (NOT AVAILABLE SEPARATELY) (MARKED R522220)NSEP |  |  |  |
| 2                                                                                                                                                                        | R528188  | PIN                     | 4   |                                                 |  |  |  |
| 3                                                                                                                                                                        | R502725  | PLUG                    | 1   | (DIPSTICK TUBE)                                 |  |  |  |
| 4                                                                                                                                                                        | 34M7247  | SPRING PIN              | 2   | 11 X 16 mm                                      |  |  |  |
| 5                                                                                                                                                                        | RE71255  | PIPE PLUG               | 24  | 1/8''-27NPT                                     |  |  |  |
| 6                                                                                                                                                                        | R504965  | PLUG                    | 1   |                                                 |  |  |  |
| 7                                                                                                                                                                        | R48685   | DOWEL PIN               | 2   | (SUB FOR A120R)                                 |  |  |  |
| 8                                                                                                                                                                        | 15H685   | PIPE PLUG               | 1   | 1/4", 1/4''-18NPT                               |  |  |  |
| 9                                                                                                                                                                        | R116466  | PLUG                    | 6   |                                                 |  |  |  |
| 10                                                                                                                                                                       | R515003  | SCREW                   | 8   |                                                 |  |  |  |
| 11                                                                                                                                                                       | R515004  | SCREW                   | 2   |                                                 |  |  |  |
| 12                                                                                                                                                                       | R505135  | ORIFICE                 | 4   |                                                 |  |  |  |
| 13                                                                                                                                                                       | R503315  | BUSHING                 | 4   |                                                 |  |  |  |
| 14                                                                                                                                                                       | T18891   | PLUG                    | 1   | OD 16MM                                         |  |  |  |
| 15                                                                                                                                                                       | R504808  | BUSHING                 | 4   |                                                 |  |  |  |
| 16                                                                                                                                                                       | L157372  | SCREW                   | 2   |                                                 |  |  |  |
| 17                                                                                                                                                                       |          | CAMSHAFT                | 1   | (MARKED R528191) (ORDER RE533933)(9901)         |  |  |  |
| 17                                                                                                                                                                       | RE533933 | CAM KIT                 | 1   |                                                 |  |  |  |
| 17                                                                                                                                                                       | SE502116 | CAMSHAFT REMAN          | 1   | (REMAN FOR RE533933)                            |  |  |  |
| 18                                                                                                                                                                       | R515112  | SHIM                    | 1   | (Friction Washer)                               |  |  |  |
| 19                                                                                                                                                                       | RE518215 | BALL BEARING            | 1   |                                                 |  |  |  |
| 20                                                                                                                                                                       | R523409  | SPUR GEAR               | 1   |                                                 |  |  |  |
| 21                                                                                                                                                                       | R522976  | WHEEL                   | 1   |                                                 |  |  |  |
| 22                                                                                                                                                                       | 19M7923  | CAP SCREW               | 4   | M6 X 12                                         |  |  |  |
| 23                                                                                                                                                                       | R516770  | WASHER                  | 1   |                                                 |  |  |  |
| 24                                                                                                                                                                       | R517240  | SCREW                   | 1   |                                                 |  |  |  |
|                                                                                                                                                                          |          | COMPLETE BLOCK ASSEMBLY | 1   | (9901)                                          |  |  |  |