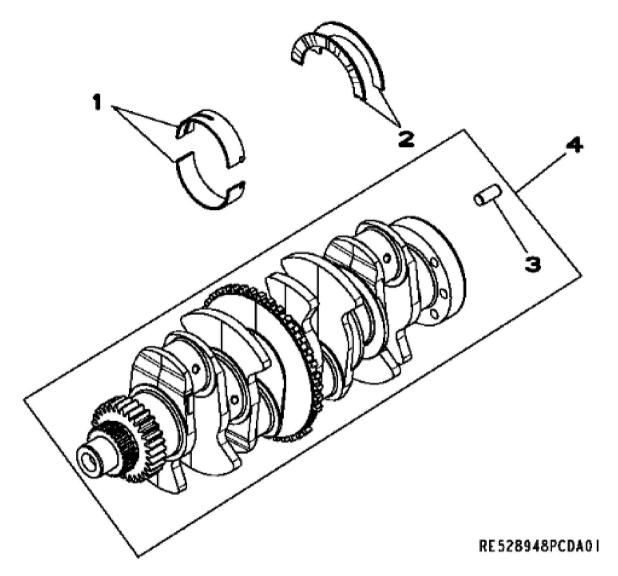

John Deere > Turf And Utility > LOADER, SKID-STEER > 4024HT015 - LOADER, SKID-STEER > 323D Compact Track Loader > 20A ENGINE 4024HT011-RE528665 > ST553 - 4703 (CRANKSHAFT AND BEARINGS)

John Deere > Turf And Utility >LOADER, SKID-STEER >4024HT015 - LOADER, SKID-STEER >323D Compact Track Loader >20A ENGINE 4024HT011-RE528665 >ST553 - 4703 (CRANKSHAFT AND BEARINGS)

| KEY | PART NO. | PART NAME   | QTY | REMARKS |  |
|-----|----------|-------------|-----|---------|--|
| 1   | RE520626 | BEARING KIT | 5   | STD     |  |
| 2   | RE520627 | BEARING KIT | 2   |         |  |
| 3   | R48685   | DOWEL PIN   | 1   |         |  |
| 4   | RE527590 | CRANKSHAFT  | 1   |         |  |