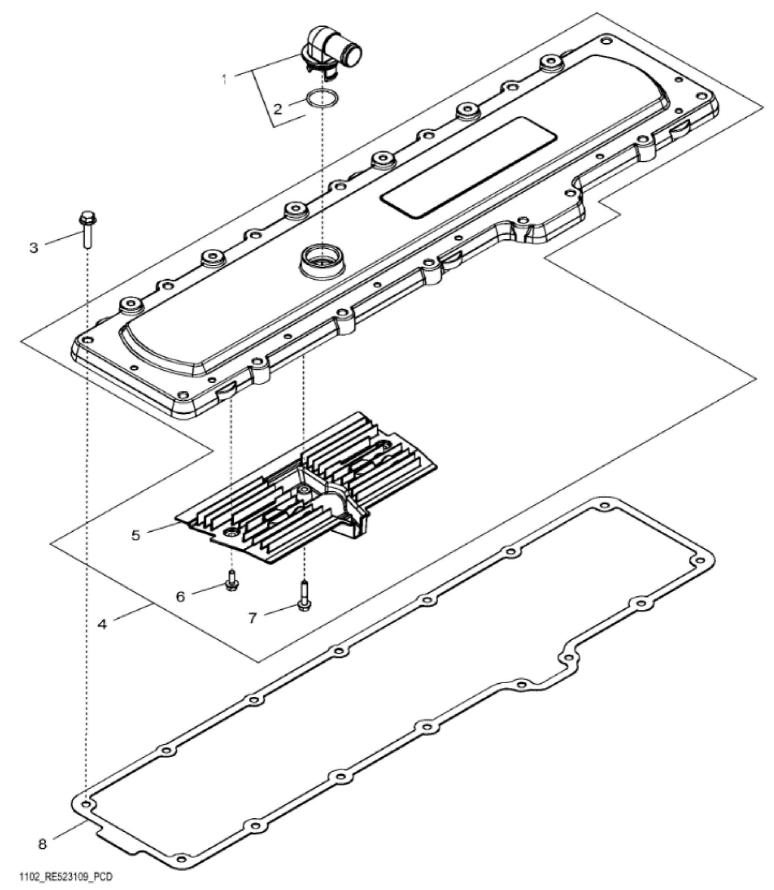

John Deere > Agriculture >TRACTOR >8320R - TRACTOR >8320R Tractor (S.N. 000101 - 053099)(Worldwide) >20 ENGINE 6090HRW48-RE533833 >ST130073 - 1102 ROCKER ARM COVER

| PART NO. | PART NAME                                                                     | QTY                                                                                                          | REMARKS                                                                                                                                             |                                                                                                                                                   |
|----------|-------------------------------------------------------------------------------|--------------------------------------------------------------------------------------------------------------|-----------------------------------------------------------------------------------------------------------------------------------------------------|---------------------------------------------------------------------------------------------------------------------------------------------------|
| RE529871 | ELBOW FITTING                                                                 | 1                                                                                                            | SUB FOR RE527976                                                                                                                                    |                                                                                                                                                   |
| T122075  | O-RING                                                                        | 1                                                                                                            |                                                                                                                                                     |                                                                                                                                                   |
| 19M8291  | SCREW                                                                         | 15                                                                                                           | M8 X 35                                                                                                                                             |                                                                                                                                                   |
| RE536705 | COVER                                                                         | 1                                                                                                            | MARKED R545610; SUB FOR RE529972                                                                                                                    |                                                                                                                                                   |
| R523317  | BREATHER                                                                      | 1                                                                                                            | SUB FOR R518264                                                                                                                                     |                                                                                                                                                   |
| RE526690 | CAP SCREW                                                                     | 2                                                                                                            |                                                                                                                                                     |                                                                                                                                                   |
| RE526689 | CAP SCREW                                                                     | 1                                                                                                            |                                                                                                                                                     |                                                                                                                                                   |
| R527884  | GASKET                                                                        | 1                                                                                                            |                                                                                                                                                     |                                                                                                                                                   |
|          | RE529871<br>T122075<br>19M8291<br>RE536705<br>R523317<br>RE526690<br>RE526689 | RE529871ELBOW FITTINGT122075O-RING19M8291SCREWRE536705COVERR523317BREATHERRE526690CAP SCREWRE526689CAP SCREW | RE529871 ELBOW FITTING 1   T122075 O-RING 1   19M8291 SCREW 15   RE536705 COVER 1   R523317 BREATHER 1   RE526690 CAP SCREW 2   RE526689 AP SCREW 1 | RE529871ELBOW FITTING1T122075O-RING119M8291SCREW15RE536705COVER1RE536705COVER1RE52690BREATHER1RE52690CAP SCREW2RE52689CAP SCREW1RE52689CAP SCREW1 |