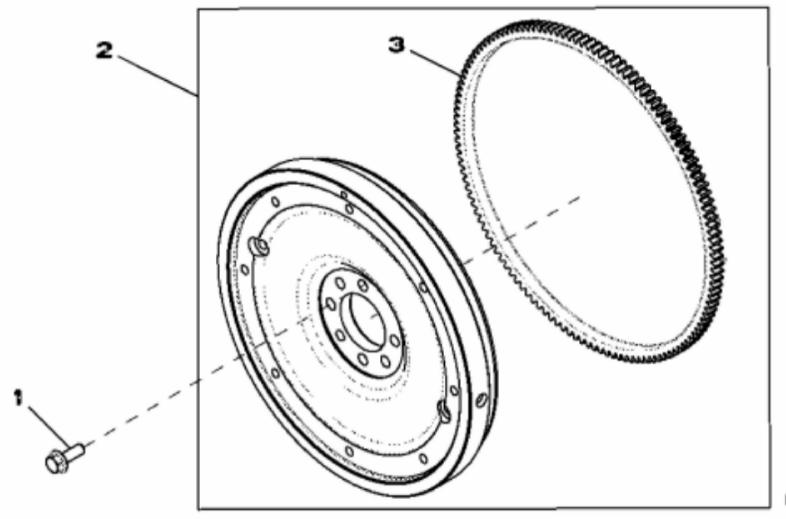

TOR >8320R - TRACTOR >8320R Tractor (S.N. 000101 - 053099)(Worldwide) >20 ENGINE 6090HRW48-RE533833 >ST130075 - 1499 CRANKSHAFT OIL SEAL / HOUSING



RE523301PCDH02

John Deere > Agriculture > TRACTOR > 8320R - TRACTOR > 8320R Tractor (S.N. 000101 - 053099)(Worldwide) > 20 ENGINE 6090HRW48-RE533833 > ST130075 - 1499 CRANKSHAFT OIL SEAL / HOUSING

| 5   |          |           |     |         |  |
|-----|----------|-----------|-----|---------|--|
| KEY | PART NO. | PART NAME | QTY | REMARKS |  |
| 1   | R522160  | SCREW     | 8   |         |  |
| 2   | RE530121 | SEAL      | 1   |         |  |
| 3   | R530233  | HOUSING   | 1   |         |  |
| 4   | R522768  | GASKET    | 1   |         |  |
| 5   | R121929  | PLUG      | 1   |         |  |
| 6   | 19M8446  | SCREW     | 6   | M8 X 20 |  |



RE522627PCDA02

Thank you so much for reading. Please click the "Buy Now!" button below to download the complete manual.



After you pay.

You can download the most perfect and complete manual in the world immediately.

Our support email:

ebooklibonline@outlook.com