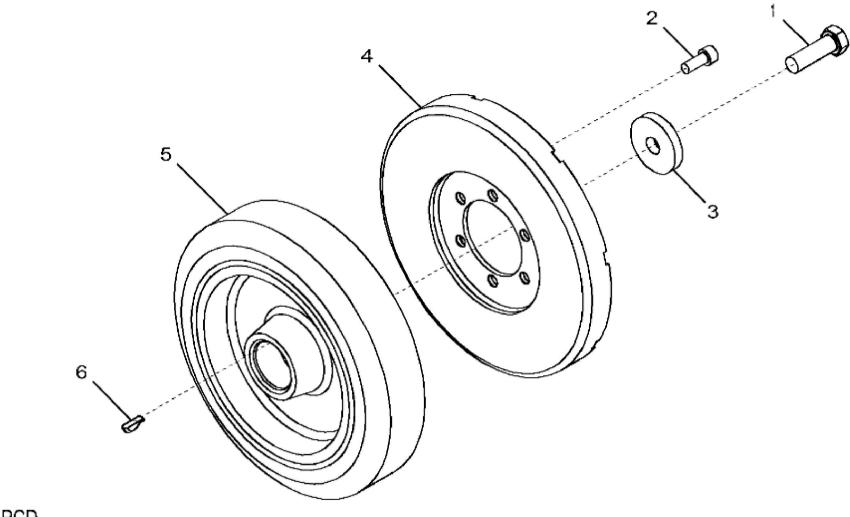

John Deere > Agriculture >TRACTOR >8320R - TRACTOR >8320R Tractor (S.N. 000101 - 053099)(Worldwide) >20 ENGINE 6090HRW48-RE533833 >ST142017 - 1341 DAMPER

1341\_RE523047\_PCD

| John Deere > Agriculture >TRACTOR >8320R - TRACTOR >8320R Tractor (S.N. 000101 - 053099)(Worldwide) >20 ENGINE 6090HRW48-RE533833 >ST142017 - 1341 DAMPER |
|-----------------------------------------------------------------------------------------------------------------------------------------------------------|
|-----------------------------------------------------------------------------------------------------------------------------------------------------------|

| KEY | PART NO. | PART NAME        | QTY         | REMARKS  |  |
|-----|----------|------------------|-------------|----------|--|
| 1   | 19M8889  | CAP SCREW        | 1           | M16 X 50 |  |
| 2   | 19M8533  | SCREW            | 6           | M10 X 25 |  |
| 3   | R26333   | WASHER           | 1           |          |  |
| 4   | RE57604  | TORSIONAL DAMPER | 1           |          |  |
| 5   | RE520465 | TORSIONAL DAMPER | 1           |          |  |
| 6   | R523306  | KEY              | 1           |          |  |
| 5   | RE520465 | TORSIONAL DAMPER | 1<br>1<br>1 |          |  |