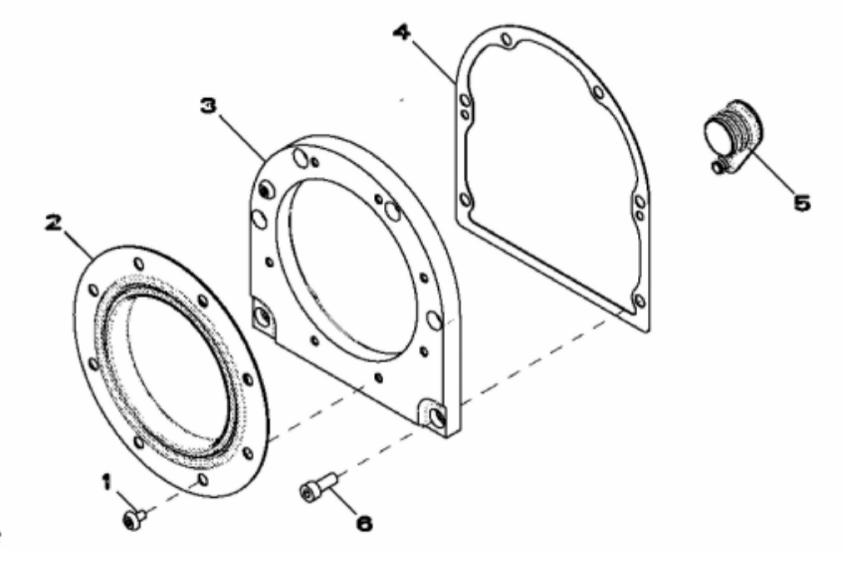

John Deere > Agriculture >TRACTOR >8320R - TRACTOR >8320R Tractor (S.N. 000101 - 053099)(Worldwide) >20 ENGINE 6090HRW48-RE533833 >ST130075 - 1499 CRANKSHAFT OIL SEAL / HOUSING

RE523301PCDH02

John Deere > Agriculture > TRACTOR > 8320R - TRACTOR > 8320R Tractor (S.N. 000101 - 053099)(Worldwide) > 20 ENGINE 6090HRW48-RE533833 > ST130075 - 1499 CRANKSHAFT OIL SEAL / HOUSING

| 5   |          |           |     |         |  |
|-----|----------|-----------|-----|---------|--|
| KEY | PART NO. | PART NAME | QTY | REMARKS |  |
| 1   | R522160  | SCREW     | 8   |         |  |
| 2   | RE530121 | SEAL      | 1   |         |  |
| 3   | R530233  | HOUSING   | 1   |         |  |
| 4   | R522768  | GASKET    | 1   |         |  |
| 5   | R121929  | PLUG      | 1   |         |  |
| 6   | 19M8446  | SCREW     | 6   | M8 X 20 |  |