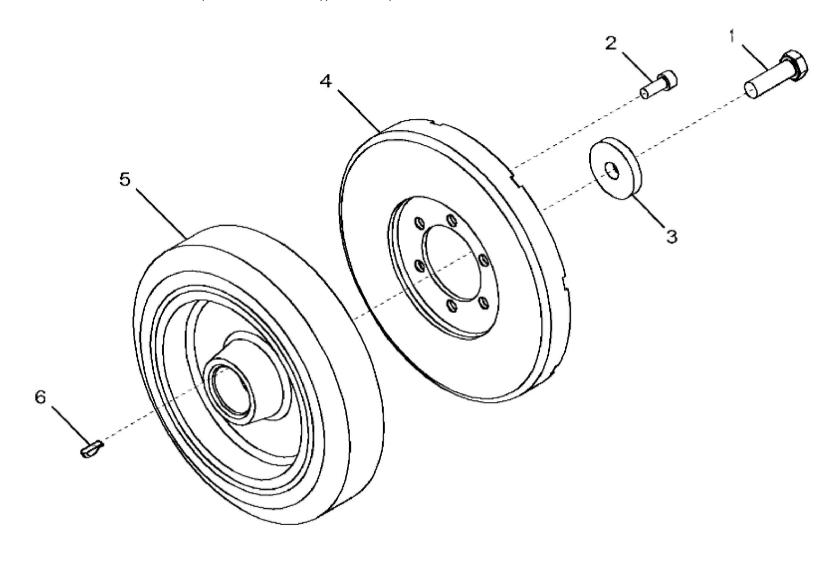

1341\_RE523047\_PCD

John Deere > Agriculture > TRACTOR > 8345R - TRACTOR > 8345R Tractor (S.N. 000101 - 053099)(Worldwide) > 20 ENGINE 6090HRW48-RE533833 > ST142017 - 1341 DAMPER

| KEY | PART NO. | PART NAME        | QTY | REMARKS  |  |  |
|-----|----------|------------------|-----|----------|--|--|
| 1   | 19M8889  | CAP SCREW        | 1   | M16 X 50 |  |  |
| 2   | 19M8533  | SCREW            | 6   | M10 X 25 |  |  |
| 3   | R26333   | WASHER           | 1   |          |  |  |
| 4   | RE57604  | TORSIONAL DAMPER | 1   |          |  |  |
| 5   | RE520465 | TORSIONAL DAMPER | 1   |          |  |  |
| 6   | R523306  | KEY              | 1   |          |  |  |
|     |          |                  |     |          |  |  |