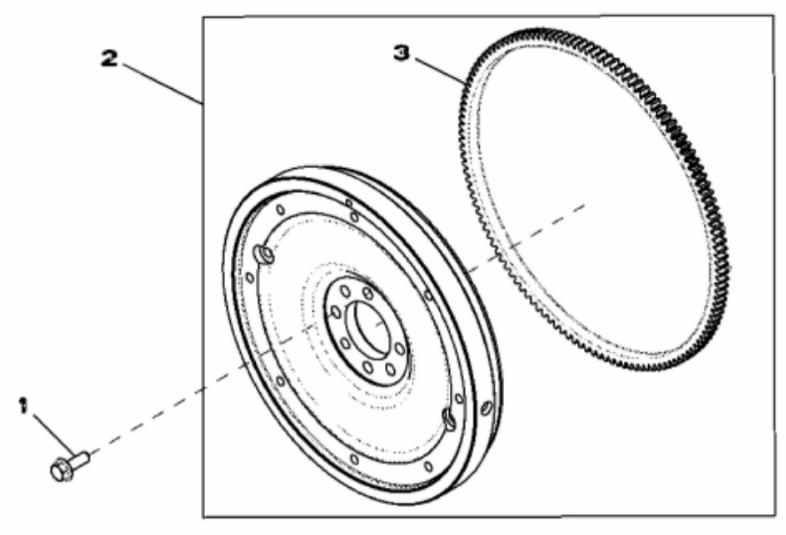

|  |  |
| 5   | RE520465 | TORSIONAL DAMPER | 1   |          |  |  |
| 6   | R523306  | KEY              | 1   |          |  |  |
|     |          |                  |     |          |  |  |



RE523301PCDH02

John Deere > Agriculture > TRACTOR > 8345R - TRACTOR > 8345R Tractor (S.N. 000101 - 053099)(Worldwide) > 20 ENGINE 6090HRW48-RE533833 > ST130075 - 1499 CRANKSHAFT OIL SEAL / HOUSING

| KEY | PART NO. | PART NAME | QTY | REMARKS |  |
|-----|----------|-----------|-----|---------|--|
| 1   | R522160  | SCREW     | 8   |         |  |
| 2   | RE530121 | SEAL      | 1   |         |  |
| 3   | R530233  | HOUSING   | 1   |         |  |
| 4   | R522768  | GASKET    | 1   |         |  |
| 5   | R121929  | PLUG      | 1   |         |  |
| 6   | 19M8446  | SCREW     | 6   | M8 X 20 |  |



RE522627PCDA02

Thank you so much for reading. Please click the "Buy Now!" button below to download the complete manual.



After you pay.

You can download the most perfect and complete manual in the world immediately.

Our support email: ebooklibonline@outlook.com