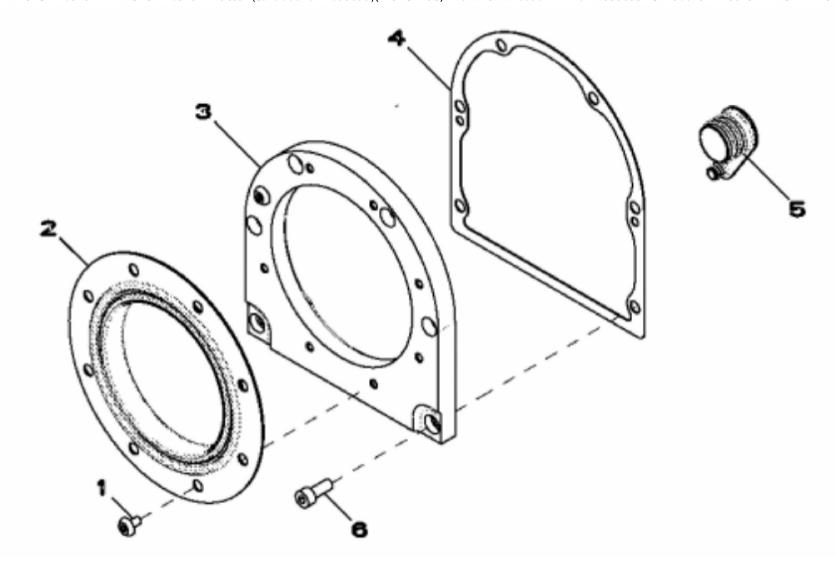

RE523301PCDH02

John Deere > Agriculture > TRACTOR > 8345R - TRACTOR > 8345R Tractor (S.N. 000101 - 053099)(Worldwide) > 20 ENGINE 6090HRW48-RE533833 > ST130075 - 1499 CRANKSHAFT OIL SEAL / HOUSING

| KEY | PART NO. | PART NAME | QTY | REMARKS |  |
|-----|----------|-----------|-----|---------|--|
| 1   | R522160  | SCREW     | 8   |         |  |
| 2   | RE530121 | SEAL      | 1   |         |  |
| 3   | R530233  | HOUSING   | 1   |         |  |
| 4   | R522768  | GASKET    | 1   |         |  |
| 5   | R121929  | PLUG      | 1   |         |  |
| 6   | 19M8446  | SCREW     | 6   | M8 X 20 |  |