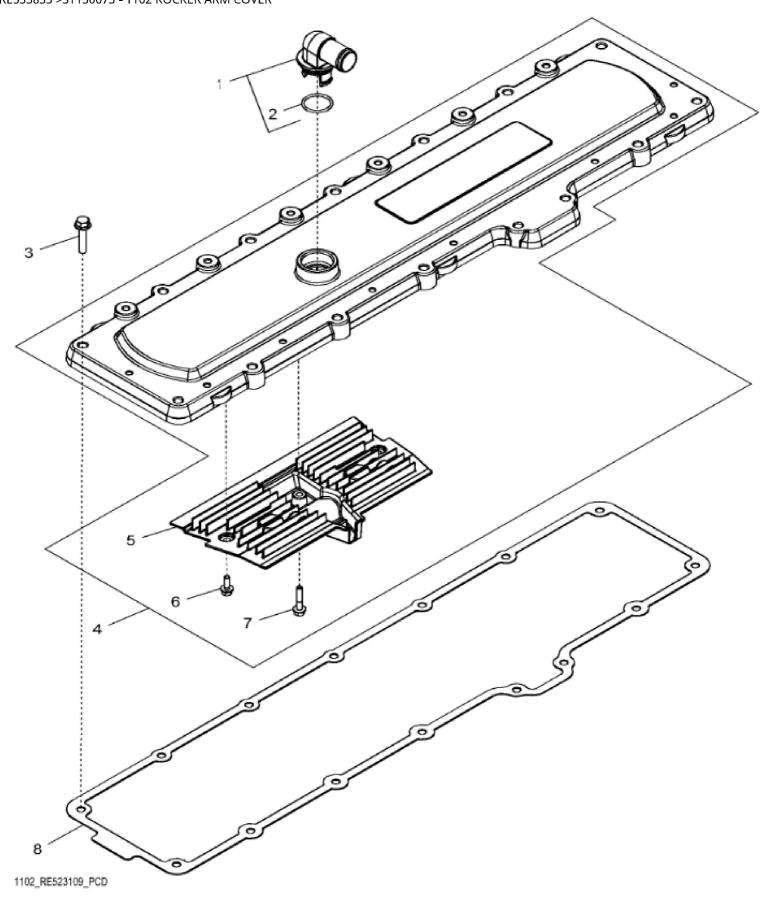

## John Deere > Agriculture > TRACTOR > 8345R - TRACTOR > 8345R Tractor (S.N. 000101 - 053099)(Worldwide) > 20 ENGINE 6090HRW48-RE533833 > ST130073 - 1102 ROCKER ARM COVER

| , , |          | , , , , , , , , , , , , , , , , , , , , |     |                                  |  |
|-----|----------|-----------------------------------------|-----|----------------------------------|--|
| KEY | PART NO. | PART NAME                               | QTY | REMARKS                          |  |
| 1   | RE529871 | ELBOW FITTING                           | 1   | SUB FOR RE527976                 |  |
| 2   | T122075  | O-RING                                  | 1   |                                  |  |
| 3   | 19M8291  | SCREW                                   | 15  | M8 X 35                          |  |
| 4   | RE536705 | COVER                                   | 1   | MARKED R545610; SUB FOR RE529972 |  |
| 5   | R523317  | BREATHER                                | 1   | SUB FOR R518264                  |  |
| 6   | RE526690 | CAP SCREW                               | 2   |                                  |  |
| 7   | RE526689 | CAP SCREW                               | 1   |                                  |  |
| 8   | R527884  | GASKET                                  | 1   |                                  |  |
|     |          |                                         |     |                                  |  |