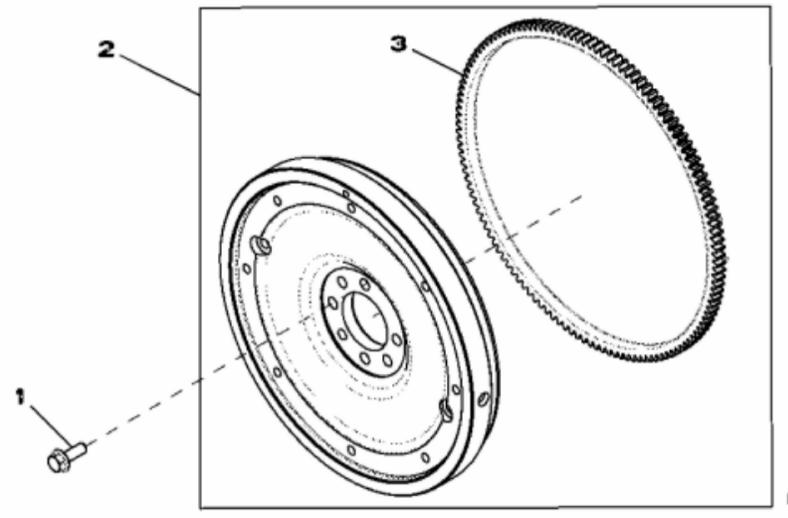

1499\_RE523301\_PCD\_1

John Deere > Agriculture >TRACTOR >8310R - TRACTOR >8310R Tractor (S.N. 016001 - 090000)(Worldwide Edition) >14 ENGINE 6090RW225-RE557832 >ST386277 - 1499 FLYWHEEL HOUSING

| KEY | PART NO. | PART NAME | QTY | REMARKS                                    |   |  |
|-----|----------|-----------|-----|--------------------------------------------|---|--|
| 1   | RE520036 | SEAL      | 1   |                                            |   |  |
| 2   | 19M7868  | SCREW     | 6   | M8 X 30                                    | / |  |
| 3   | R531312  | HOUSING   | 1   | MARKED R545426; SUB FOR R530233 OR R531570 |   |  |
| 4   | R522768  | GASKET    | 1   | SUB FOR R520504                            |   |  |
| 5   | F1743R   | DOWEL PIN | 2   |                                            |   |  |
| 6   | R121929  | PLUG      | 1   |                                            |   |  |