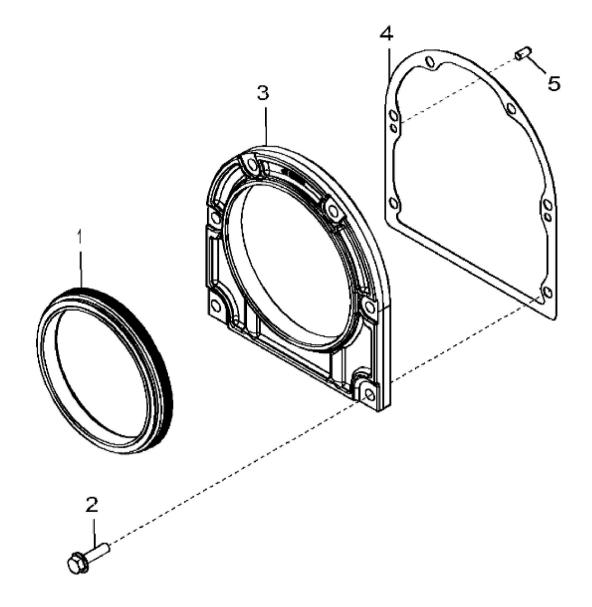

1499\_RE523301\_PCD\_1

John Deere > Agriculture >TRACTOR >8310R - TRACTOR >8310R Tractor (S.N. 016001 - 090000)(Worldwide Edition) >14 ENGINE 6090RW225-RE557832 >ST386277 - 1499 FLYWHEEL HOUSING

| KEY | PART NO. | PART NAME | QTY | REMARKS                                    |   |  |
|-----|----------|-----------|-----|--------------------------------------------|---|--|
| 1   | RE520036 | SEAL      | 1   |                                            |   |  |
| 2   | 19M7868  | SCREW     | 6   | M8 X 30                                    | / |  |
| 3   | R531312  | HOUSING   | 1   | MARKED R545426; SUB FOR R530233 OR R531570 |   |  |
| 4   | R522768  | GASKET    | 1   | SUB FOR R520504                            |   |  |
| 5   | F1743R   | DOWEL PIN | 2   |                                            |   |  |
| 6   | R121929  | PLUG      | 1   |                                            |   |  |