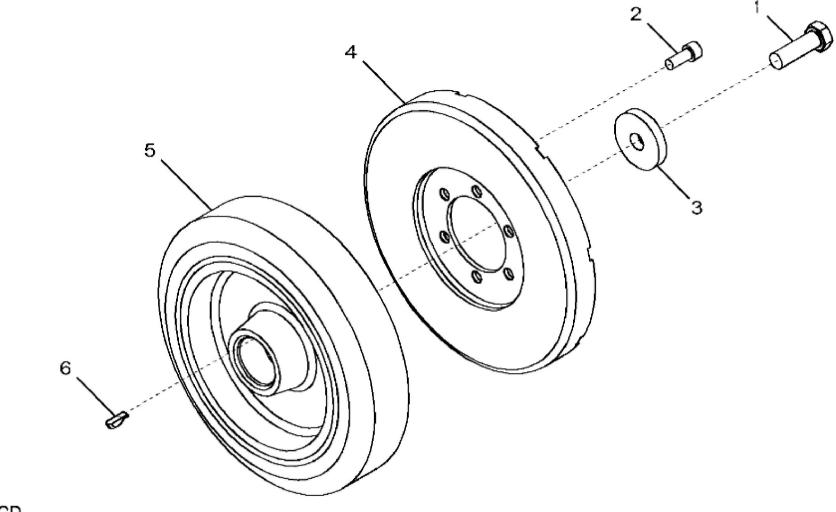

John Deere > Agriculture >TRACTOR >8310R - TRACTOR >8310R Tractor (S.N. 016001 - 090000)(Worldwide Edition) >14 ENGINE 6090RW225-RE557832 >ST142017 - 1341 DAMPER

1341\_RE523047\_PCD

John Deere > Agriculture >TRACTOR >8310R - TRACTOR >8310R Tractor (S.N. 016001 - 090000)(Worldwide Edition) >14 ENGINE 6090RW225-RE557832 >ST142017 - 1341 DAMPER

| KEY | PART NO. | PART NAME        | QTY | REMARKS  |  |
|-----|----------|------------------|-----|----------|--|
| 1   | 19M8889  | CAP SCREW        | 1   | M16 X 50 |  |
| 2   | 19M8533  | SCREW            | 6   | M10 X 25 |  |
| 3   | R26333   | WASHER           | 1   |          |  |
| 4   | RE57604  | TORSIONAL DAMPER | 1   |          |  |
| 5   | RE520465 | TORSIONAL DAMPER | 1   |          |  |
| 6   | R523306  | KEY              | 1   |          |  |