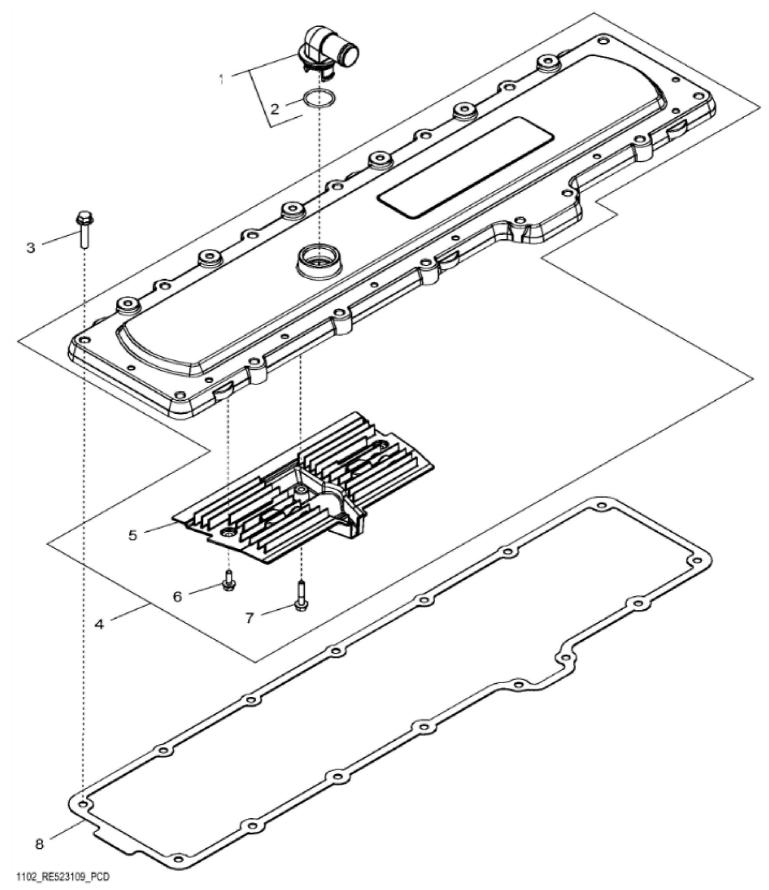

John Deere > Agriculture >TRACTOR >8310R - TRACTOR >8310R Tractor (S.N. 016001 - 090000)(Worldwide Edition) >14 ENGINE 6090RW225-RE557832 >ST130073 - 1102 ROCKER ARM COVER

John Deere > Agriculture >TRACTOR >8310R - TRACTOR >8310R Tractor (S.N. 016001 - 090000)(Worldwide Edition) >14 ENGINE 6090RW225-RE557832 >ST130073 - 1102 ROCKER ARM COVER

| PART NO. | PART NAME                                                                     | QTY                                                                                                          | REMARKS                                                                                                                                              |                                                                                                                                                                              |
|----------|-------------------------------------------------------------------------------|--------------------------------------------------------------------------------------------------------------|------------------------------------------------------------------------------------------------------------------------------------------------------|------------------------------------------------------------------------------------------------------------------------------------------------------------------------------|
| RE529871 | ELBOW FITTING                                                                 | 1                                                                                                            | SUB FOR RE527976                                                                                                                                     |                                                                                                                                                                              |
| T122075  | O-RING                                                                        | 1                                                                                                            |                                                                                                                                                      |                                                                                                                                                                              |
| 19M8291  | SCREW                                                                         | 15                                                                                                           | M8 X 35                                                                                                                                              |                                                                                                                                                                              |
| RE536705 | COVER                                                                         | 1                                                                                                            | MARKED R545610; SUB FOR RE529972                                                                                                                     |                                                                                                                                                                              |
| R523317  | BREATHER                                                                      | 1                                                                                                            | SUB FOR R518264                                                                                                                                      |                                                                                                                                                                              |
| RE526690 | CAP SCREW                                                                     | 2                                                                                                            |                                                                                                                                                      |                                                                                                                                                                              |
| RE526689 | CAP SCREW                                                                     | 1                                                                                                            |                                                                                                                                                      |                                                                                                                                                                              |
| R527884  | GASKET                                                                        | 1                                                                                                            |                                                                                                                                                      |                                                                                                                                                                              |
|          | RE529871<br>T122075<br>19M8291<br>RE536705<br>R523317<br>RE526690<br>RE526689 | RE529871ELBOW FITTINGT122075O-RING19M8291SCREWRE536705COVERR523317BREATHERRE526690CAP SCREWRE526689CAP SCREW | RE529871 ELBOW FITTING 1   T122075 O-RING 1   19M8291 SCREW 15   RE536705 COVER 1   R523317 BREATHER 1   RE526690 CAP SCREW 2   RE526689 CAP SCREW 1 | RE529871ELBOW FITTING1T122075O-RING119M8291SCREW15M8 X 35RE536705COVER1MARKED R545610; SUB FOR RE529972R523317BREATHER1SUB FOR R518264RE526690CAP SCREW21RE526689CAP SCREW11 |