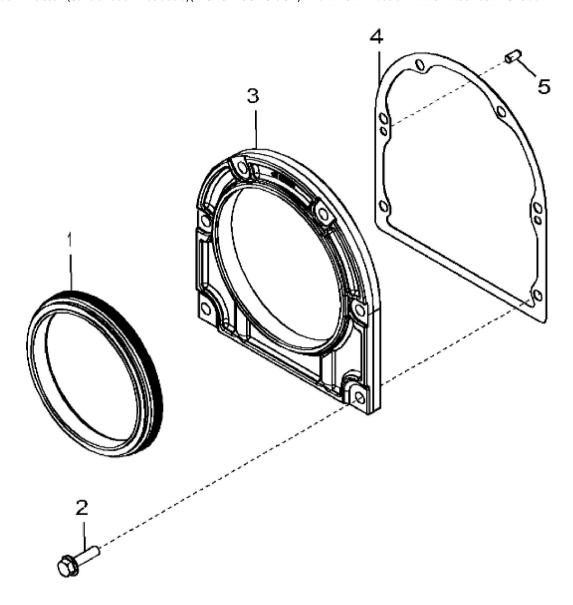

## John Deere > Agriculture >TRACTOR >8360R - TRACTOR >8360R Tractor (S.N. 016001 - 090000)(Worldwide Edition) >18 ENGINE 6090RW225-RE557832 >ST386277 - 1499 FLYWHEEL HOUSING

| KEY | PART NO. | PART NAME | QTY | REMARKS                                    |  |
|-----|----------|-----------|-----|--------------------------------------------|--|
| 1   | RE520036 | SEAL      | 1   |                                            |  |
| 2   | 19M7868  | SCREW     | 6   | M8 X 30                                    |  |
| 3   | R531312  | HOUSING   | 1   | MARKED R545426; SUB FOR R530233 OR R531570 |  |
| 4   | R522768  | GASKET    | 1   | SUB FOR R520504                            |  |
| 5   | F1743R   | DOWEL PIN | 2   |                                            |  |
| 6   | R121929  | PLUG      | 1   |                                            |  |