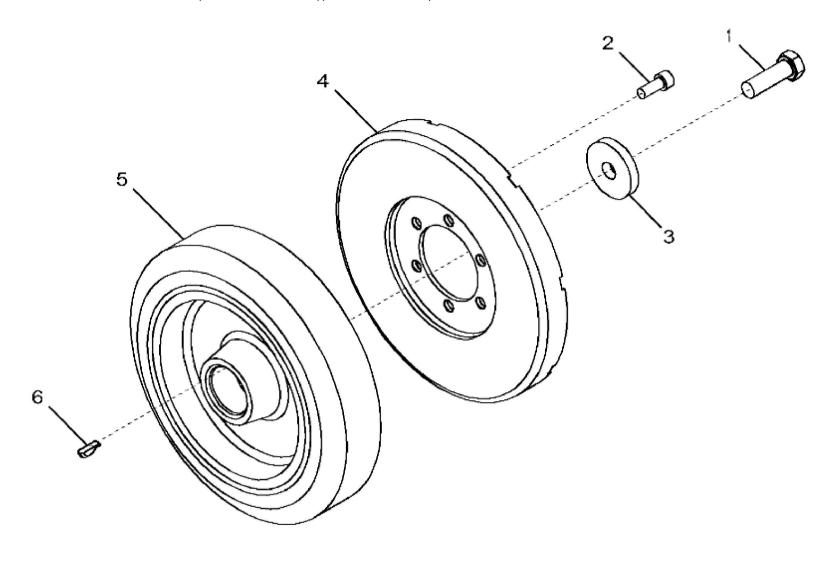

1341\_RE523047\_PCD

John Deere > Agriculture > TRACTOR > 8360R - TRACTOR > 8360R Tractor (S.N. 016001 - 090000) (Worldwide Edition) > 18 ENGINE 6090RW225-RE557832 > ST142017 - 1341 DAMPER

| KEY | PART NO. | PART NAME        | QTY | REMARKS  |  |  |
|-----|----------|------------------|-----|----------|--|--|
| 1   | 19M8889  | CAP SCREW        | 1   | M16 X 50 |  |  |
| 2   | 19M8533  | SCREW            | 6   | M10 X 25 |  |  |
| 3   | R26333   | WASHER           | 1   |          |  |  |
| 4   | RE57604  | TORSIONAL DAMPER | 1   |          |  |  |
| 5   | RE520465 | TORSIONAL DAMPER | 1   |          |  |  |
| 6   | R523306  | KEY              | 1   |          |  |  |
|     |          |                  |     |          |  |  |