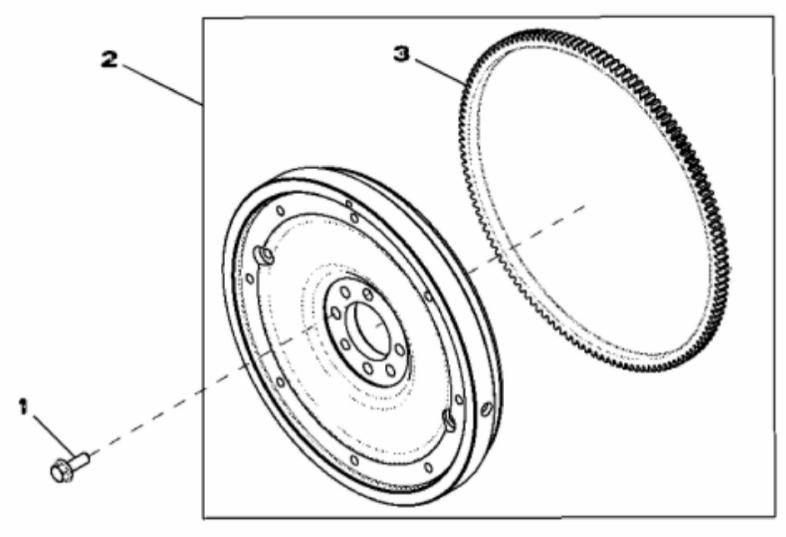

1341\_RE523047\_PCD

John Deere > Agriculture > TRACTOR > 8360R - TRACTOR > 8360R Tractor (S.N. 016001 - 090000) (Worldwide Edition) > 18 ENGINE 6090RW225-RE557832 > ST142017 - 1341 DAMPER

| KEY | PART NO. | PART NAME        | QTY | REMARKS  |  |  |
|-----|----------|------------------|-----|----------|--|--|
| 1   | 19M8889  | CAP SCREW        | 1   | M16 X 50 |  |  |
| 2   | 19M8533  | SCREW            | 6   | M10 X 25 |  |  |
| 3   | R26333   | WASHER           | 1   |          |  |  |
| 4   | RE57604  | TORSIONAL DAMPER | 1   |          |  |  |
| 5   | RE520465 | TORSIONAL DAMPER | 1   |          |  |  |
| 6   | R523306  | KEY              | 1   |          |  |  |
|     |          |                  |     |          |  |  |