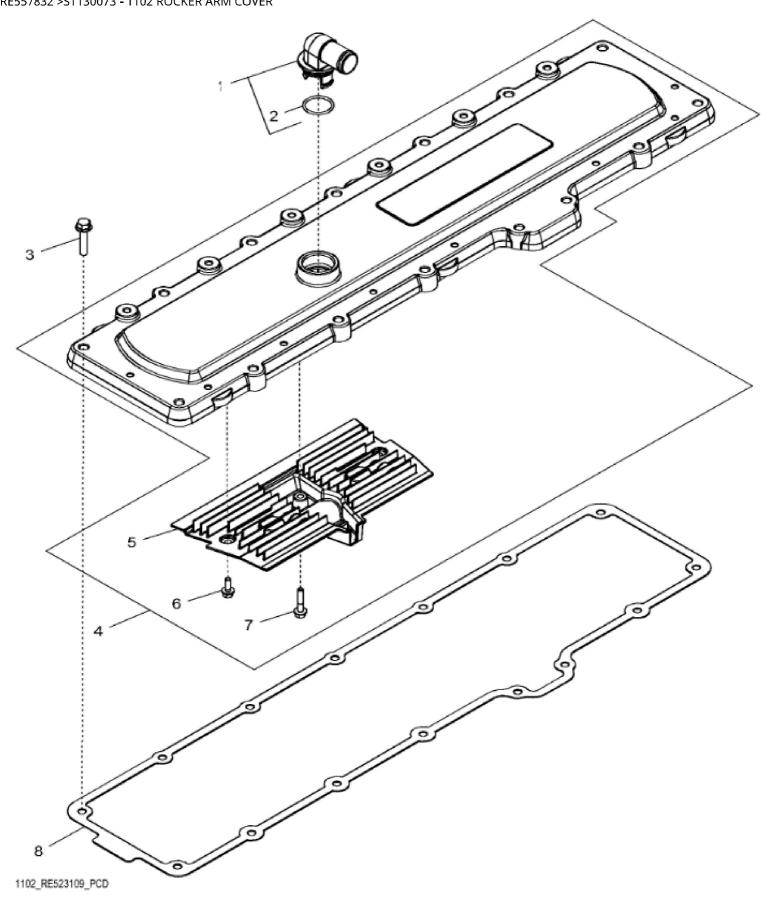

## John Deere > Agriculture >TRACTOR >8360R - TRACTOR >8360R Tractor (S.N. 016001 - 090000)(Worldwide Edition) >18 ENGINE 6090RW225-RE557832 >ST130073 - 1102 ROCKER ARM COVER

| -   |          |               |     |                                  |  |  |  |  |
|-----|----------|---------------|-----|----------------------------------|--|--|--|--|
| KEY | PART NO. | PART NAME     | QTY | REMARKS                          |  |  |  |  |
| 1   | RE529871 | ELBOW FITTING | 1   | SUB FOR RE527976                 |  |  |  |  |
| 2   | T122075  | O-RING        | 1   |                                  |  |  |  |  |
| 3   | 19M8291  | SCREW         | 15  | M8 X 35                          |  |  |  |  |
| 4   | RE536705 | COVER         | 1   | MARKED R545610; SUB FOR RE529972 |  |  |  |  |
| 5   | R523317  | BREATHER      | 1   | SUB FOR R518264                  |  |  |  |  |
| 6   | RE526690 | CAP SCREW     | 2   |                                  |  |  |  |  |
| 7   | RE526689 | CAP SCREW     | 1   |                                  |  |  |  |  |
| 8   | R527884  | GASKET        | 1   |                                  |  |  |  |  |
|     |          |               |     |                                  |  |  |  |  |