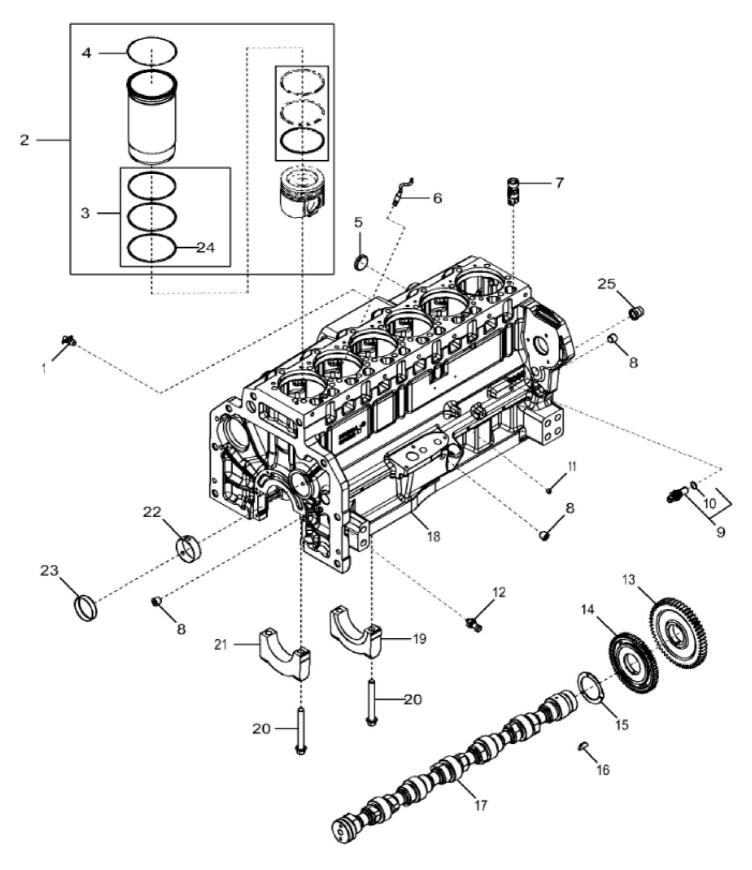

4601\_RE523129\_PCD

| KEY | PART NO. | PART NAME            | QTY | REMARKS                                     |  |
|-----|----------|----------------------|-----|---------------------------------------------|--|
| 1   | AT13740  | DRAIN VALVE          | 1   |                                             |  |
| 2   | D710211  | DYCTON LYNED WIT     | 6   | PISTON MARKED RE529264; SUB FOR RE545266 OR |  |
|     | DZ10211  | PISTON-LINER KIT     | 6   | RE531072                                    |  |
| 3   | RE541037 | O-RING KIT           | 1   | SUB FOR AR98850                             |  |
| 4   | R527468  | SHIM                 | 1   | TK = 0.004"                                 |  |
| 4   | R93948   | SHIM                 | 1   | (Not Illustrated) TK = 0.002"               |  |
| 4   | R528685  | SHIM                 | 1   | (Not Illustrated) TK = 0.006"               |  |
| 4   | R536310  | SHIM                 | 1   | (Not Illustrated) TK = 0.008"               |  |
| 4   | R536311  | SHIM                 | 1   | (Not Illustrated) TK = 0.010"               |  |
| 5   | R43409   | PLUG                 | 1   |                                             |  |
| 6   | RE522991 | ORIFICE              | 6   |                                             |  |
| 7   | RE555307 | CAM FOLLOWER ROLLER  | 12  | SUB FOR RE540586 OR RE535576 OR RE519889    |  |
| 8   | RE57836  | PIPE PLUG            | 3   |                                             |  |
| 9   | RE519144 | SENSOR               | 2   | (Magnetic Pick Up Sensor)                   |  |
| 10  | 51M7044  | O-RING               | 1   | 17.300 X 2.200 mm                           |  |
| 11  | RE71255  | PIPE PLUG            | 5   |                                             |  |
| 12  | RE167207 | SENSOR               | 1   | (Pressure Sensor)                           |  |
| 13  | R528098  | GEAR                 | 1   | (Camshaft) Z = 54, SUB FOR R518212          |  |
| 14  | R518255  | GEAR                 | 1   | (Fuel Supply Pump Drive) Z = 64             |  |
| 15  | R504811  | WASHER               | 1   |                                             |  |
| 16  | 26H91    | SHAFT KEY            | 1   | 3/16" X 1-1/4"                              |  |
| 17  | R522884  | CAMSHAFT             | 1   | SUB FOR R520366                             |  |
| 17  | SE501775 | CAMSHAFT REMAN       | 1   | REMAN FOR R522884                           |  |
| 18  |          | CYLINDER BLOCK       | 1   | MARKED R542211; ORDER DZ10789 OR DZ10597    |  |
| 18  | DZ10789  | SHORT BLOCK ASSEMBLY | 1   | (For Marine Engine)                         |  |
| 18  | DZ10597  | SHORT BLOCK ASSEMBLY | 1   | (For Non-Marine Engine)                     |  |
| 19  | R120954  | BEARING CAP          | 1   |                                             |  |
| 20  | R519287  | CAP SCREW            | 14  |                                             |  |
| 21  | R120953  | BEARING CAP          | 6   |                                             |  |
| 22  | R527877  | BUSHING              | 6   |                                             |  |
| 23  | R82007   | PLUG                 | 1   |                                             |  |
| 24  | R54326   | O-RING               | 6   |                                             |  |
| 25  | R518034  | BUSHING              | 1   |                                             |  |
|     |          |                      |     |                                             |  |