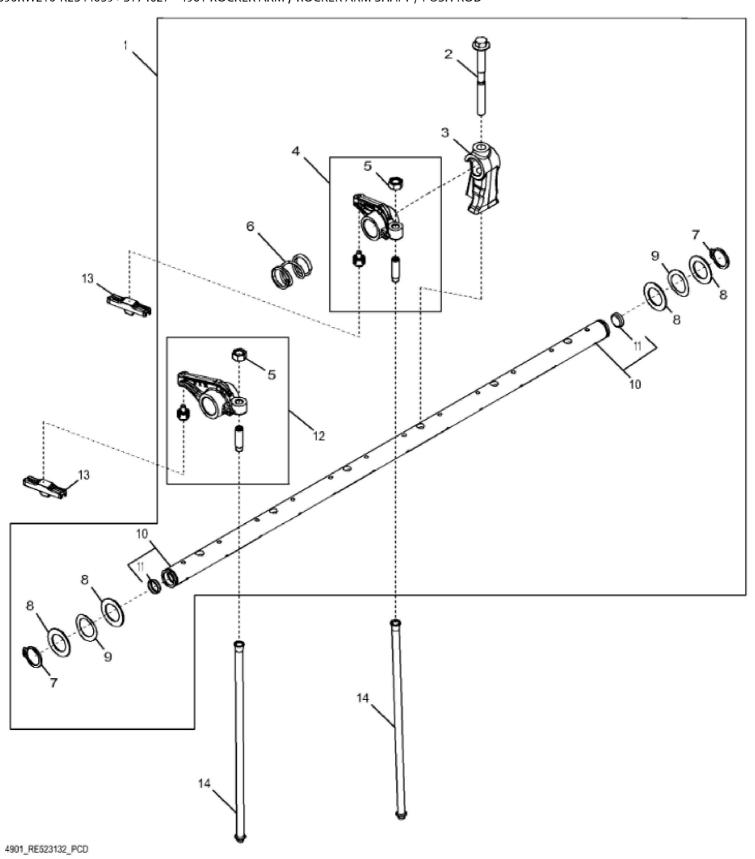

John Deere > Agriculture > TRACTOR > 8335RT - TRACTOR > 8335RT Tractor (S.N. 902501 - 912000)(Worldwide Edition) > 20 ENGINE 6090RW210-RE544059 > ST74627 - 4901 ROCKER ARM / ROCKER ARM SHAFT / PUSH ROD