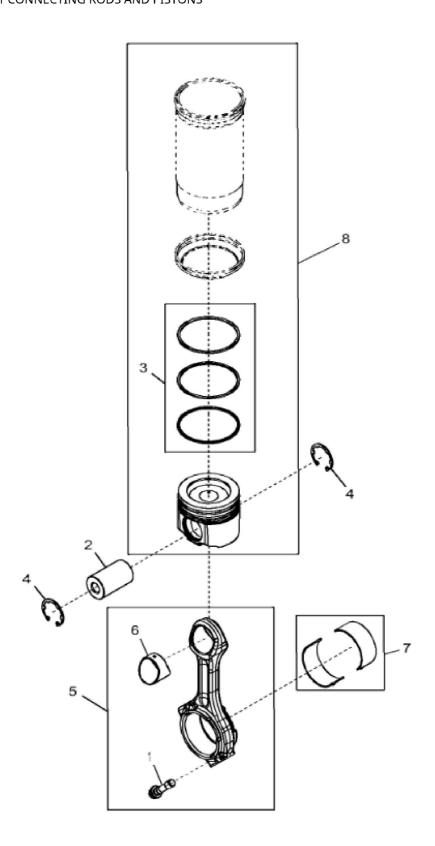

4801\_RE523131\_PCD

John Deere > Agriculture >TRACTOR >8335RT - TRACTOR >8335RT Tractor (S.N. 902501 - 912000)(Worldwide Edition) >20 ENGINE 6090RW210-RE544059 >ST30570 - 4801 CONNECTING RODS AND PISTONS

| KEY | PART NO. | PART NAME            | QTY | REMARKS                                                 |  |  |  |
|-----|----------|----------------------|-----|---------------------------------------------------------|--|--|--|
| 1   | R542878  | CAP SCREW            | 12  |                                                         |  |  |  |
| 2   | DZ101959 | PISTON PIN           | 6   | OD = 47 mm, LGTH = 79 mm, SUB FOR R517073               |  |  |  |
| 3   | DZ10083  | PISTON RING          | 6   | PKG (3), SUB FOR RE539642                               |  |  |  |
| 4   | R519640  | SNAP RING            | 12  |                                                         |  |  |  |
| 5   | DZ100117 | CONNECTING ROD       | 6   | MARKED DZ100421, SUB FOR RE517436 OR RE535554           |  |  |  |
| 5   | SE501759 | CONNECTING ROD REMAN | AR  | REMAN FOR RE535554                                      |  |  |  |
| 5   | SE501748 | CONNECTING ROD REMAN | AR  | REMAN FOR RE517436                                      |  |  |  |
| 6   | R74008   | BUSHING              | 6   |                                                         |  |  |  |
| 7   | RE529318 | BEARING              | 6   | KIT; R519454                                            |  |  |  |
| 8   | DZ10211  | PISTON-LINER KIT     | 6   | PISTON MARKED RE529264, SUB FOR RE545266 OR<br>RE571507 |  |  |  |