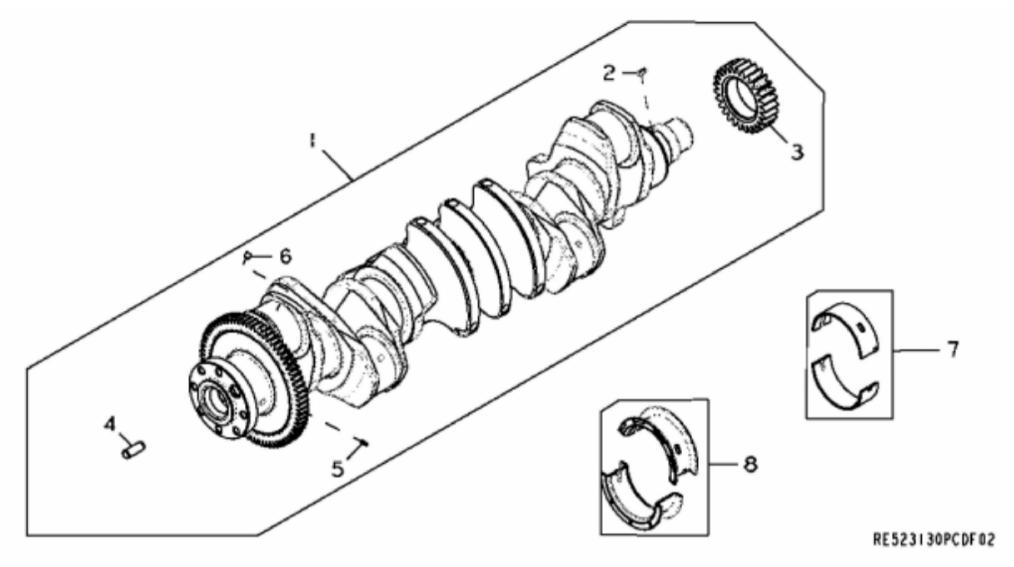

John Deere > Agriculture > TRACTOR > 8295R - TRACTOR > 8295R Tractor (S.N. 001001 - 052200)(6090HRW Engine)(Russian Edition) > 20 ENGINE 6090HRW48-RE533833 > ST130090 - 4701 CRANKSHAFT / BEARINGS

John Deere > Agriculture >TRACTOR >8295R - TRACTOR >8295R Tractor (S.N. 001001 - 052200)(6090HRW Engine)(Russian Edition) >20 ENGINE 6090HRW48-RE533833 >ST130090 - 4701 CRANKSHAFT / BEARINGS

| KEY | PART NO. | PART NAME        | QTY | REMARKS                                                                          |  |  |  |
|-----|----------|------------------|-----|----------------------------------------------------------------------------------|--|--|--|
| 1   | RE532615 | CRANKSHAFT       | 1   | (Sub For RE530668)                                                               |  |  |  |
| 1   | RE540429 | CRANKSHAFT       | 1   | (Sub For RE530668, RE532615 and RE534315) (Marked R526075) (Also Order RE529775) |  |  |  |
| 1   | SE501774 | CRANKSHAFT REMAN | 1   | (With Bearings) (Reman For RE534315) (Also Order RE529775)                       |  |  |  |
| 2   | R120752  | KEY              | 1   |                                                                                  |  |  |  |
| 3   | R104587  | GEAR             | 1   |                                                                                  |  |  |  |
| 4   | R41934   | DOWEL PIN        | 1   |                                                                                  |  |  |  |
| 5   | 34M7089  | SPRING PIN       | 1   |                                                                                  |  |  |  |
| 6   | AT107510 | PLUG             | 1   |                                                                                  |  |  |  |
| 7   | RE529319 | BEARING          | 6   | (Marked R519427 and R519428)                                                     |  |  |  |
| 8   | RE529320 | THRUST BEARING   | 1   | (Marked R519429 or R519430)                                                      |  |  |  |
|     |          |                  |     |                                                                                  |  |  |  |