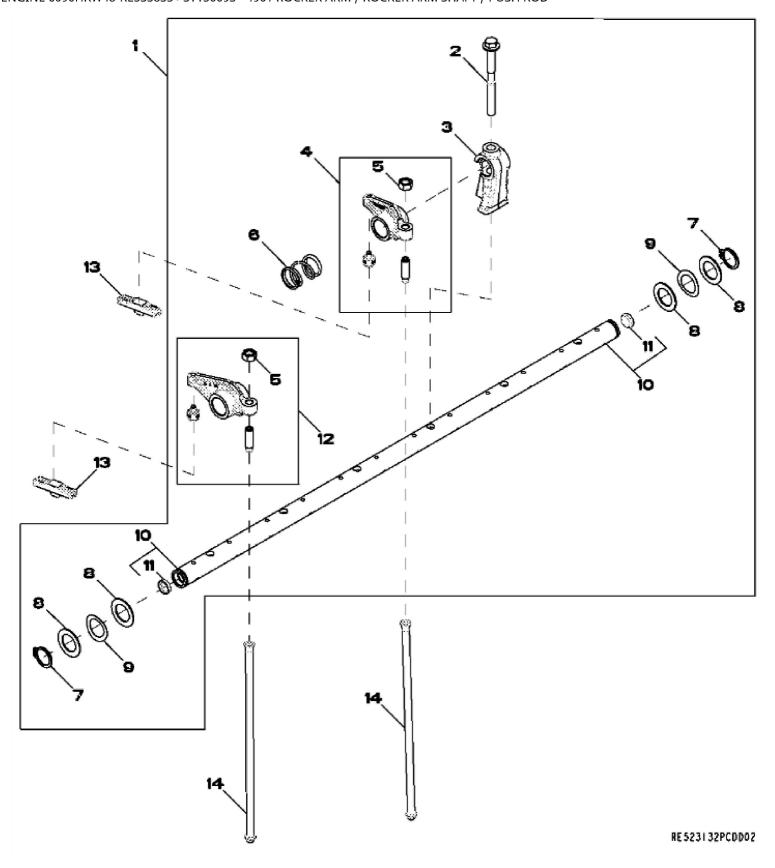

RE539642                     |  |  |  |  |
| 4   | R519640  | SNAP RING            | 12  |                                               |  |  |  |  |
| 5   | DZ100117 | CONNECTING ROD       | 6   | MARKED DZ100421; SUB FOR RE535554 OR RE517436 |  |  |  |  |
| 5   | SE501759 | CONNECTING ROD REMAN | 6   | REMAN FOR RE535554                            |  |  |  |  |
| 6   | R74008   | BUSHING              | 1   |                                               |  |  |  |  |
| 7   | RE529318 | BEARING              | 6   |                                               |  |  |  |  |
| 8   | DZ10211  | PISTON-LINER KIT     | 6   | SUB FOR RE545266 OR RE571507                  |  |  |  |  |
| 1   |          |                      |     |                                               |  |  |  |  |



Thank you so much for reading. Please click the "Buy Now!" button below to download the complete manual.



After you pay.

You can download the most perfect and complete manual in the world immediately.

Our support email: ebooklibonline@outlook.com