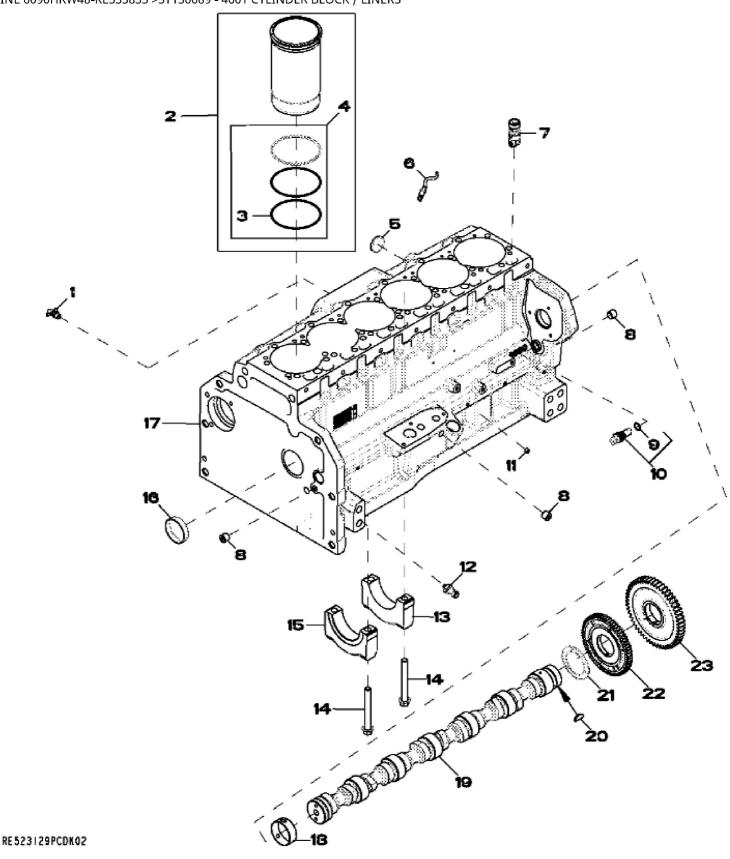

John Deere > Agriculture > TRACTOR > 8295R - TRACTOR > 8295R Tractor (S.N. 001001 - 052200)(6090HRW Engine)(Russian Edition) > 20 ENGINE 6090HRW48-RE533833 > ST130089 - 4601 CYLINDER BLOCK / LINERS

| KEY | PART NO. | PART NAME           | QTY | REMARKS                                          |  |  |  |
|-----|----------|---------------------|-----|--------------------------------------------------|--|--|--|
| 1   | AT13740  | DRAIN VALVE         | 1   |                                                  |  |  |  |
| 2   |          | CYLINDER LINER      | 6   | (Order RE531072)                                 |  |  |  |
| 3   | R54326   | O-RING              | 1   |                                                  |  |  |  |
| 4   | AR98850  | O-RING KIT          | 6   |                                                  |  |  |  |
| 5   | R43409   | PLUG                | 1   |                                                  |  |  |  |
| 6   | RE522991 | ORIFICE             | 6   |                                                  |  |  |  |
| 7   | RE540586 | CAM FOLLOWER ROLLER | 12  | (Sub For RE535576)                               |  |  |  |
| 8   | RE57836  | PIPE PLUG           | 3   |                                                  |  |  |  |
| 9   | 51M7044  | O-RING              | 1   | 17.300 X 2.200 mm                                |  |  |  |
| 10  | RE519144 | SENSOR              | 2   |                                                  |  |  |  |
| 11  | RE71255  | PIPE PLUG           | 5   |                                                  |  |  |  |
| 12  | RE167207 | SENSOR              | 1   |                                                  |  |  |  |
| 13  | R120953  | BEARING CAP         | 6   |                                                  |  |  |  |
| 14  | R519287  | CAP SCREW           | 14  |                                                  |  |  |  |
| 15  | R120954  | BEARING CAP         | 1   |                                                  |  |  |  |
| 16  | R82007   | PLUG                | 1   |                                                  |  |  |  |
| 17  |          | CYLINDER BLOCK      | 1   | NSEP (Marked R518738or R502997) (Order RE531095) |  |  |  |
| 18  | R527877  | BUSHING             | 6   | (Sub ForR87561)                                  |  |  |  |
| 19  | R522884  | CAMSHAFT            | 1   |                                                  |  |  |  |
| 19  | SE501775 | CAMSHAFT REMAN      | 1   | (Reman For R522884)                              |  |  |  |
| 20  | 26H91    | SHAFT KEY           | 1   | 3/16" X 1-1/4"                                   |  |  |  |
| 21  | R504811  | WASHER              | 1   |                                                  |  |  |  |
| 22  | R518255  | GEAR                | 1   |                                                  |  |  |  |
| 23  | R528098  | GEAR                | 1   | (Sub For R518212)                                |  |  |  |