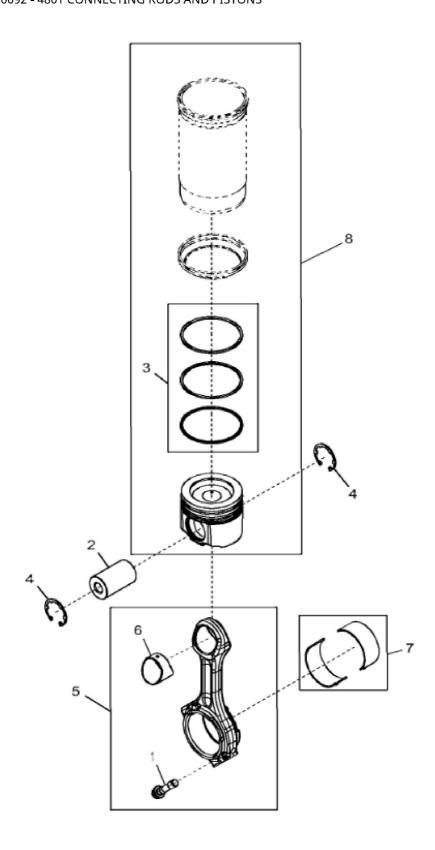

4801\_RE523131\_PCD

John Deere > Agriculture > TRACTOR > 8295R - TRACTOR > 8295R Tractor (S.N. 001001 - 052200)(6090HRW Engine)(Russian Edition) > 20 ENGINE 6090HRW48-RE533833 > ST130092 - 4801 CONNECTING RODS AND PISTONS

| KEY | PART NO. | PART NAME            | QTY | REMARKS                                       |  |  |  |  |
|-----|----------|----------------------|-----|-----------------------------------------------|--|--|--|--|
| 1   | R542878  | CAP SCREW            | 2   | SUB FOR R501035                               |  |  |  |  |
| 2   | DZ101959 | PISTON PIN           | 6   | OD = 47 mm; LGTH = 79 mm, SUB FOR R517073     |  |  |  |  |
| 3   | DZ10083  | PISTON RING          | 1   | PKG (3), SUB FOR RE539642                     |  |  |  |  |
| 4   | R519640  | SNAP RING            | 12  |                                               |  |  |  |  |
| 5   | DZ100117 | CONNECTING ROD       | 6   | MARKED DZ100421; SUB FOR RE535554 OR RE517436 |  |  |  |  |
| 5   | SE501759 | CONNECTING ROD REMAN | 6   | REMAN FOR RE535554                            |  |  |  |  |
| 6   | R74008   | BUSHING              | 1   |                                               |  |  |  |  |
| 7   | RE529318 | BEARING              | 6   |                                               |  |  |  |  |
| 8   | DZ10211  | PISTON-LINER KIT     | 6   | SUB FOR RE545266 OR RE571507                  |  |  |  |  |
| 1   |          |                      |     |                                               |  |  |  |  |