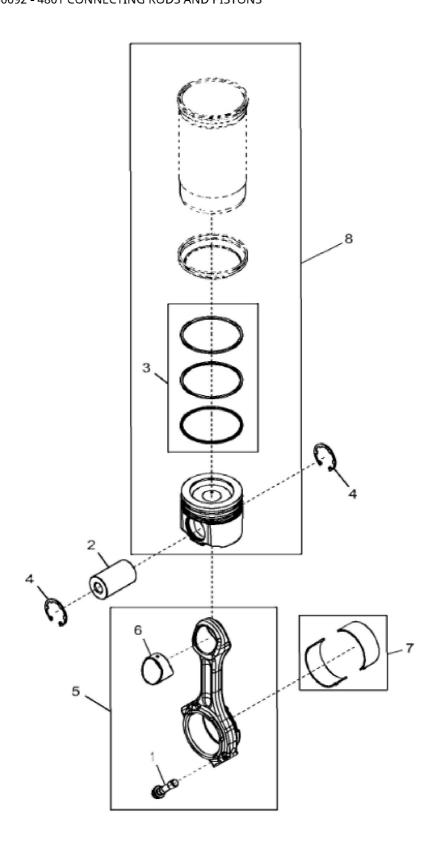

4801\_RE523131\_PCD

John Deere > Agriculture > TRACTOR > 8320R - TRACTOR > 8320R Tractor (S.N. 001001 - 052200)(6090HRW Engine)(Russian Edition) > 20 ENGINE 6090HRW48-RE533833 > ST130092 - 4801 CONNECTING RODS AND PISTONS

| KEY | PART NO. | PART NAME            | QTY | REMARKS                                       |  |  |  |
|-----|----------|----------------------|-----|-----------------------------------------------|--|--|--|
| 1   | R542878  | CAP SCREW            | 2   | SUB FOR R501035                               |  |  |  |
| 2   | DZ101959 | PISTON PIN           | 6   | OD = 47 mm; LGTH = 79 mm, SUB FOR R517073     |  |  |  |
| 3   | DZ10083  | PISTON RING          | 1   | PKG (3), SUB FOR RE539642                     |  |  |  |
| 4   | R519640  | SNAP RING            | 12  |                                               |  |  |  |
| 5   | DZ100117 | CONNECTING ROD       | 6   | MARKED DZ100421; SUB FOR RE535554 OR RE517436 |  |  |  |
| 5   | SE501759 | CONNECTING ROD REMAN | 6   | REMAN FOR RE535554                            |  |  |  |
| 6   | R74008   | BUSHING              | 1   |                                               |  |  |  |
| 7   | RE529318 | BEARING              | 6   |                                               |  |  |  |
| 8   | DZ10211  | PISTON-LINER KIT     | 6   | SUB FOR RE545266 OR RE571507                  |  |  |  |
| 1   |          |                      |     |                                               |  |  |  |