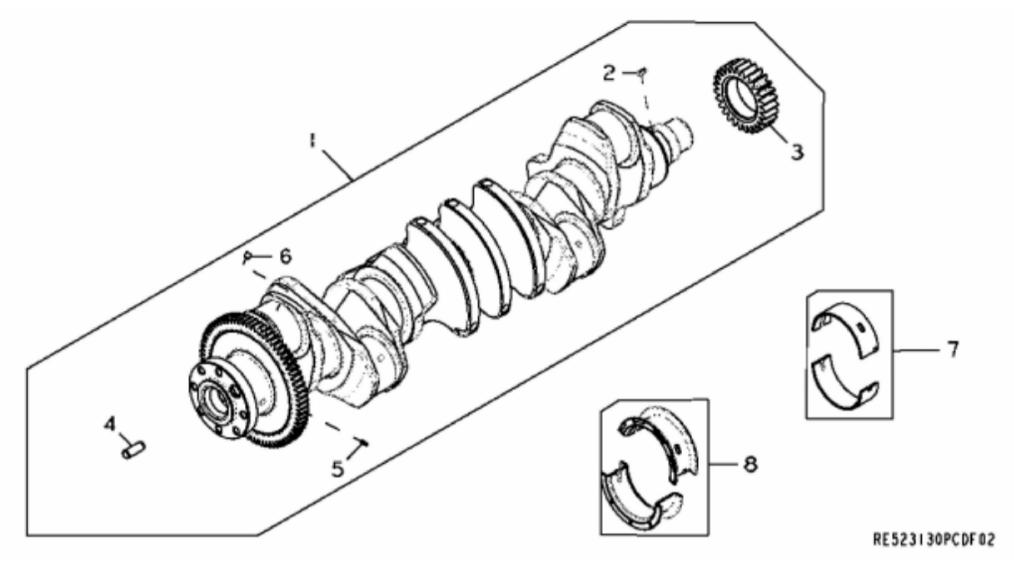

John Deere > Agriculture > TRACTOR > 8320R - TRACTOR > 8320R Tractor (S.N. 001001 - 052200)(6090HRW Engine)(Russian Edition) > 20 ENGINE 6090HRW48-RE533833 > ST130090 - 4701 CRANKSHAFT / BEARINGS

John Deere > Agriculture >TRACTOR >8320R - TRACTOR >8320R Tractor (S.N. 001001 - 052200)(6090HRW Engine)(Russian Edition) >20 ENGINE 6090HRW48-RE533833 >ST130090 - 4701 CRANKSHAFT / BEARINGS

| KEY | PART NO. | PART NAME        | QTY | REMARKS                                                                          |  |  |  |
|-----|----------|------------------|-----|----------------------------------------------------------------------------------|--|--|--|
| 1   | RE532615 | CRANKSHAFT       | 1   | (Sub For RE530668)                                                               |  |  |  |
| 1   | RE540429 | CRANKSHAFT       | 1   | (Sub For RE530668, RE532615 and RE534315) (Marked R526075) (Also Order RE529775) |  |  |  |
| 1   | SE501774 | CRANKSHAFT REMAN | 1   | (With Bearings) (Reman For RE534315) (Also Order RE529775)                       |  |  |  |
| 2   | R120752  | KEY              | 1   |                                                                                  |  |  |  |
| 3   | R104587  | GEAR             | 1   |                                                                                  |  |  |  |
| 4   | R41934   | DOWEL PIN        | 1   |                                                                                  |  |  |  |
| 5   | 34M7089  | SPRING PIN       | 1   |                                                                                  |  |  |  |
| 6   | AT107510 | PLUG             | 1   |                                                                                  |  |  |  |
| 7   | RE529319 | BEARING          | 6   | (Marked R519427 and R519428)                                                     |  |  |  |
| 8   | RE529320 | THRUST BEARING   | 1   | (Marked R519429 or R519430)                                                      |  |  |  |
|     |          |                  |     |                                                                                  |  |  |  |