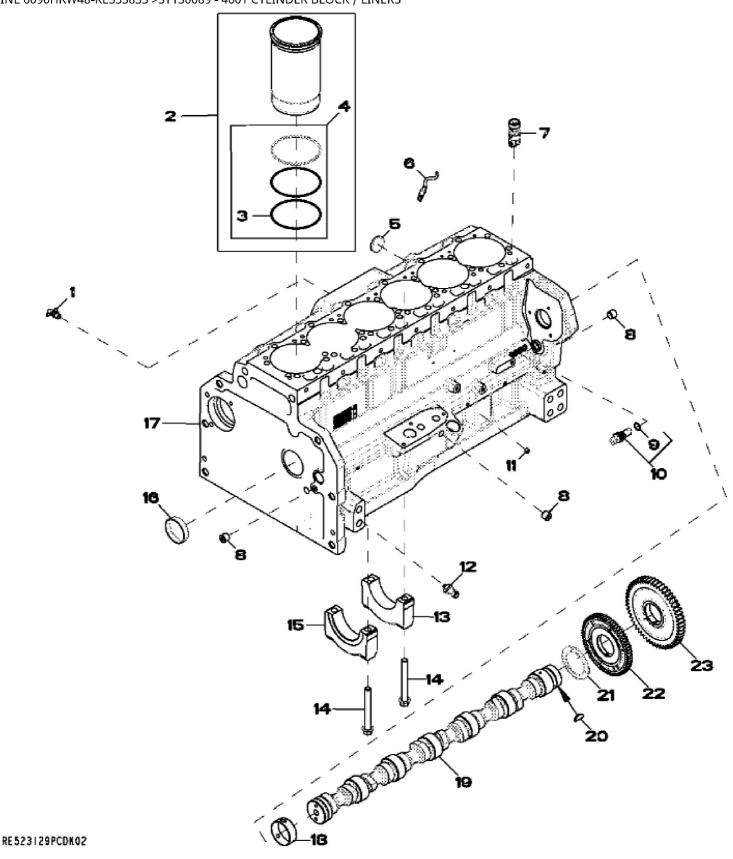

John Deere > Agriculture > TRACTOR > 8320R - TRACTOR > 8320R Tractor (S.N. 001001 - 052200)(6090HRW Engine)(Russian Edition) > 20 ENGINE 6090HRW48-RE533833 > ST130089 - 4601 CYLINDER BLOCK / LINERS

| KEY | PART NO. | PART NAME           | QTY | REMARKS                                          |  |  |
|-----|----------|---------------------|-----|--------------------------------------------------|--|--|
| 1   | AT13740  | DRAIN VALVE         | 1   |                                                  |  |  |
| 2   |          | CYLINDER LINER      | 6   | (Order RE531072)                                 |  |  |
| 3   | R54326   | O-RING              | 1   |                                                  |  |  |
| 4   | AR98850  | O-RING KIT          | 6   |                                                  |  |  |
| 5   | R43409   | PLUG                | 1   |                                                  |  |  |
| 6   | RE522991 | ORIFICE             | 6   |                                                  |  |  |
| 7   | RE540586 | CAM FOLLOWER ROLLER | 12  | (Sub For RE535576)                               |  |  |
| 8   | RE57836  | PIPE PLUG           | 3   |                                                  |  |  |
| 9   | 51M7044  | O-RING              | 1   | 17.300 X 2.200 mm                                |  |  |
| 10  | RE519144 | SENSOR              | 2   |                                                  |  |  |
| 11  | RE71255  | PIPE PLUG           | 5   |                                                  |  |  |
| 12  | RE167207 | SENSOR              | 1   |                                                  |  |  |
| 13  | R120953  | BEARING CAP         | 6   |                                                  |  |  |
| 14  | R519287  | CAP SCREW           | 14  |                                                  |  |  |
| 15  | R120954  | BEARING CAP         | 1   |                                                  |  |  |
| 16  | R82007   | PLUG                | 1   |                                                  |  |  |
| 17  |          | CYLINDER BLOCK      | 1   | NSEP (Marked R518738or R502997) (Order RE531095) |  |  |
| 18  | R527877  | BUSHING             | 6   | (Sub ForR87561)                                  |  |  |
| 19  | R522884  | CAMSHAFT            | 1   |                                                  |  |  |
| 19  | SE501775 | CAMSHAFT REMAN      | 1   | (Reman For R522884)                              |  |  |
| 20  | 26H91    | SHAFT KEY           | 1   | 3/16" X 1-1/4"                                   |  |  |
| 21  | R504811  | WASHER              | 1   |                                                  |  |  |
| 22  | R518255  | GEAR                | 1   |                                                  |  |  |
| 23  | R528098  | GEAR                | 1   | (Sub For R518212)                                |  |  |
|     |          |                     |     |                                                  |  |  |