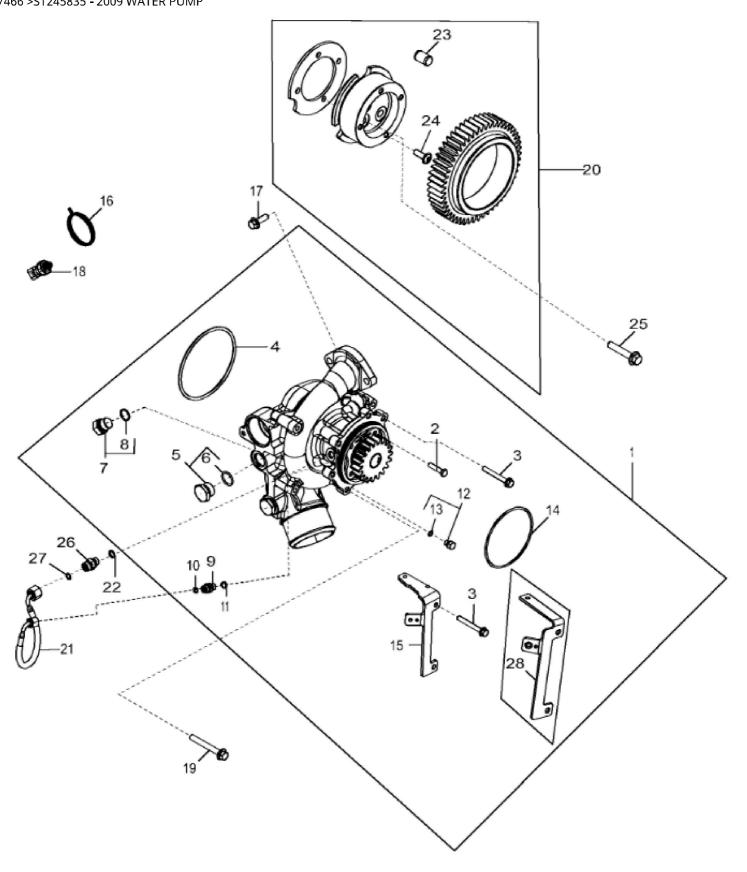

2009\_RE539088\_PCD

|     | John Deere > Agriculture > IRACTOR > 9510R - TRACTOR > 9510R Tractor (S.N. 000101 - 014999)(Worldwide Edition) > 20 ENGINE 6135RW401-RE537466 > S1245835 - 2009 WATER PUMP |                  |     |                                           |  |  |  |  |
|-----|----------------------------------------------------------------------------------------------------------------------------------------------------------------------------|------------------|-----|-------------------------------------------|--|--|--|--|
| KEY | PART NO.                                                                                                                                                                   | PART NAME        | QTY | REMARKS                                   |  |  |  |  |
| 1   | RE558358                                                                                                                                                                   | WATER PUMP       | 1   | SUB FOR RE557276                          |  |  |  |  |
| 1   | SE502785                                                                                                                                                                   | WATER PUMP REMAN | 1   | REMAN FOR RE558358, RE548537 AND RE557276 |  |  |  |  |
| 2   | 19M8008                                                                                                                                                                    | CAP SCREW        | 4   | M8 X 35                                   |  |  |  |  |
| 3   | 19M8987                                                                                                                                                                    | SCREW            | 4   | M8 X 65                                   |  |  |  |  |
| 4   | R532585                                                                                                                                                                    | O-RING           | 1   |                                           |  |  |  |  |
| 5   | R226925                                                                                                                                                                    | DRAIN PLUG       | 2   |                                           |  |  |  |  |
| 6   | 51M7047                                                                                                                                                                    | O-RING           | 2   | 23.600 X 2.900 mm                         |  |  |  |  |
| 7   | RE46687                                                                                                                                                                    | DRAIN PLUG       | 1   |                                           |  |  |  |  |
| 8   | 51M7045                                                                                                                                                                    | O-RING           | 1   | 19.300 X 2.200 mm                         |  |  |  |  |
| 9   | 38H5001                                                                                                                                                                    | ADAPTER FITTING  | 1   |                                           |  |  |  |  |
| 10  | T77814                                                                                                                                                                     | O-RING           | 1   |                                           |  |  |  |  |
| 11  | 51M7040                                                                                                                                                                    | O-RING           | 1   | 9.300 X 2.200 mm                          |  |  |  |  |
| 12  | RE60071                                                                                                                                                                    | FITTING          | 1   |                                           |  |  |  |  |
| 13  | 51M7039                                                                                                                                                                    | O-RING           | 1   | 8.100 X 1.600 mm                          |  |  |  |  |
| 14  | R515388                                                                                                                                                                    | O-RING           | 1   |                                           |  |  |  |  |
| 15  | DZ100249                                                                                                                                                                   | BRACKET          | 1   |                                           |  |  |  |  |
| 16  | R528498                                                                                                                                                                    | SEAL             | 1   |                                           |  |  |  |  |
| 17  | 19M7786                                                                                                                                                                    | SCREW            | 2   | M10 X 30                                  |  |  |  |  |
| 18  | RE539840                                                                                                                                                                   | PRESSURE SENSOR  | 1   | (Coolant Pressure Sensor)                 |  |  |  |  |
| 19  | 19M7810                                                                                                                                                                    | SCREW            | 5   | M10 X 80                                  |  |  |  |  |
| 20  | RE559569                                                                                                                                                                   | IDLER GEAR       | 1   | SUB FOR RE548528 AND RE548321             |  |  |  |  |
| 21  | RE544373                                                                                                                                                                   | OIL LINE         | 1   |                                           |  |  |  |  |
| 22  | 51M7095                                                                                                                                                                    | O-RING           | 1   | 11.300 X 2.200 mm                         |  |  |  |  |
| 23  | 44M7151                                                                                                                                                                    | DOWEL PIN        | 1   | 20 X 30 mm                                |  |  |  |  |
| 24  | 19M8883                                                                                                                                                                    | SCREW            | 4   | M10 X 30                                  |  |  |  |  |
| 25  | R529574                                                                                                                                                                    | CAP SCREW        | 3   |                                           |  |  |  |  |
| 26  | 38H5002                                                                                                                                                                    | ADAPTER FITTING  | 1   |                                           |  |  |  |  |
| 27  | R63548                                                                                                                                                                     | O-RING           | 1   |                                           |  |  |  |  |
| 28  | RE548124                                                                                                                                                                   | BRACKET          | 1   | ORDER DZ100249                            |  |  |  |  |
|     |                                                                                                                                                                            |                  |     |                                           |  |  |  |  |