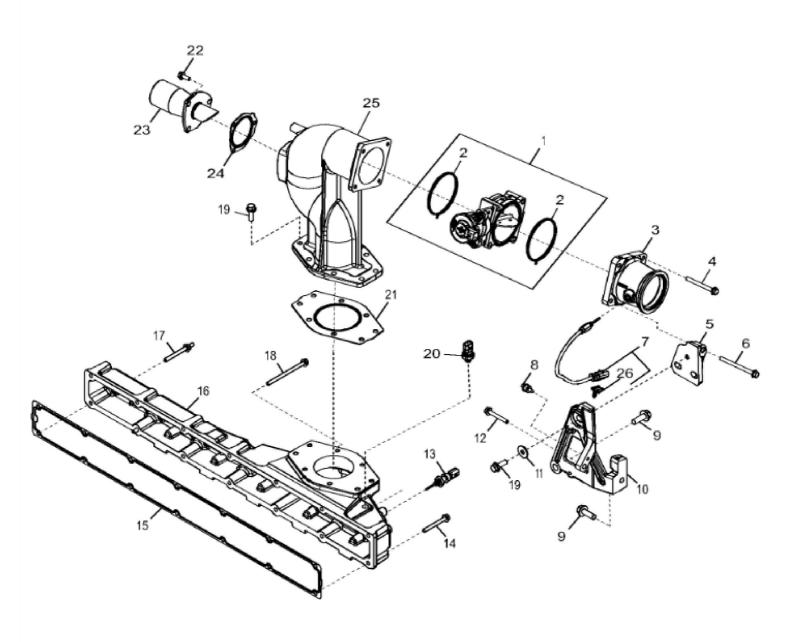

## John Deere > Agriculture > TRACTOR > 9510R - TRACTOR > 9510R Tractor (S.N. 000101 - 014999) (Worldwide Edition) > 20 ENGINE 6135RW401-RE537466 > ST161364 - 1738 AIR INTAKE

| KEY | PART NO. | PART NAME                  | QTY | REMARKS                              |  |
|-----|----------|----------------------------|-----|--------------------------------------|--|
| 1   | RE537149 | VALVE                      | 1   |                                      |  |
| 2   | R528254  | SEAL                       | 2   |                                      |  |
| 3   | R532306  | AIR DUCT                   | 1   | (Air Throttle Inlet) SUB FOR R531284 |  |
| 4   | 19M8039  | SCREW                      | 3   | M8 X 80                              |  |
| 5   | R533667  | BRACKET                    | 1   |                                      |  |
| 6   | 19M7970  | SCREW                      | 1   | M8 X 100                             |  |
| 7   | RE540860 | TEMPERATURE SENSOR         | 1   |                                      |  |
| 8   | RE258807 | TIE BAND                   | 1   |                                      |  |
| 9   | 19M7790  | SCREW                      | 2   | M12 X 35                             |  |
| 10  | R532715  | BRACKET                    | 1   |                                      |  |
| 11  | 24M7178  | WASHER                     | 3   | 10.500 X 30 X 2.500 mm               |  |
| 12  | R186227  | SCREW                      | 1   | SUB FOR 19M7799                      |  |
| 13  | RE537635 | TEMPERATURE SENSOR         | 1   |                                      |  |
| 14  | 19M7803  | SCREW                      | 8   | M8 X 70                              |  |
| 15  | R532671  | GASKET                     | 1   | SUB FOR R523520                      |  |
| 16  | R530859  | INTAKE MANIFOLD            | 1   |                                      |  |
| 17  | R529807  | STUD                       | 3   |                                      |  |
| 18  | 19M8006  | SCREW                      | 3   | M8 X 120                             |  |
| 19  | 19M7786  | SCREW                      | 11  | M10 X 30                             |  |
| 20  | RE537639 | MANIFOLD AIR PRESS. SENSOR | 1   |                                      |  |
| 21  | R528478  | GASKET                     | 1   |                                      |  |
| 22  | 19M7866  | SCREW                      | 3   | M8 X 20                              |  |
| 23  | R532048  | ADAPTER                    | 1   | SUB FOR R528480                      |  |
| 24  | R528481  | GASKET                     | 1   |                                      |  |
| 25  | R537140  | AIR DUCT                   | 1   | MARKED R537204; SUB FOR R531337      |  |
| 26  | 57M9940  | ELEC. CONNECTOR ACCESSORY  | 1   |                                      |  |