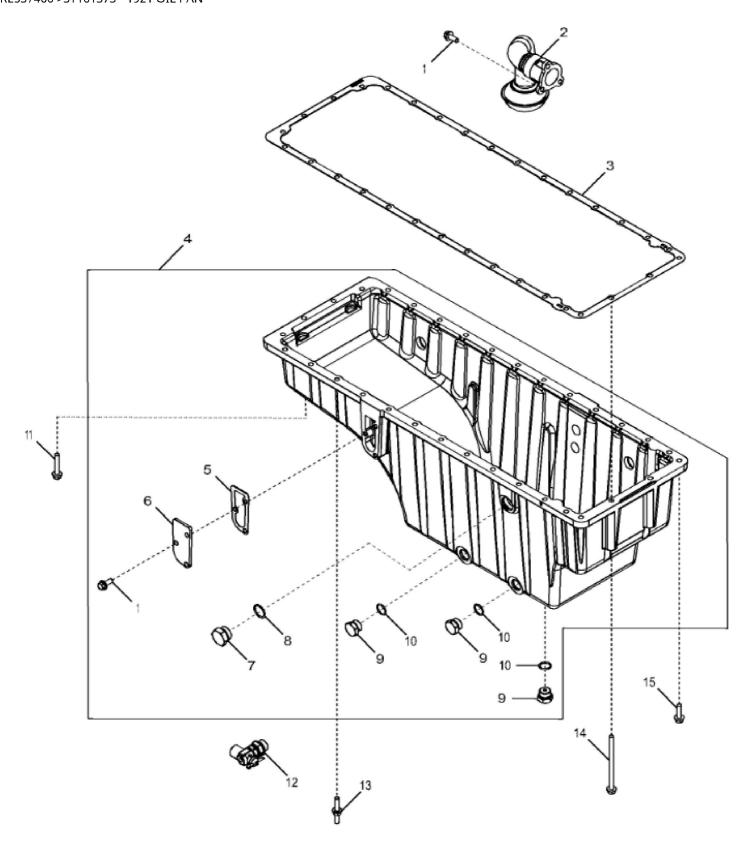

## John Deere > Agriculture > TRACTOR > 9510R - TRACTOR > 9510R Tractor (S.N. 000101 - 014999) (Worldwide Edition) > 20 ENGINE 6135RW401-RE537466 > ST161373 - 1921 OIL PAN

|     | 3        | , , , , , , , , , , , , , , , , , , , , |     |                                      |  |
|-----|----------|-----------------------------------------|-----|--------------------------------------|--|
| KEY | PART NO. | PART NAME                               | QTY | REMARKS                              |  |
| 1   | 19M7785  | SCREW                                   | 9   | M10 X 25                             |  |
| 2   | RE539999 | OIL PUMP INTAKE                         | 1   |                                      |  |
| 3   | R528591  | GASKET                                  | 1   |                                      |  |
| 4   | RE539461 | OIL PAN                                 | 1   | MARKED R528566; INCLUDES (6) 19M7785 |  |
| 5   | RE63439  | GASKET                                  | 2   |                                      |  |
| 6   | R519285  | COVER                                   | 2   |                                      |  |
| 7   | R36636   | FITTING PLUG                            | 3   |                                      |  |
| 8   | R29936   | O-RING                                  | 3   |                                      |  |
| 9   | R27175   | DRAIN PLUG                              | 4   |                                      |  |
| 10  | R56751   | O-RING                                  | 4   |                                      |  |
| 11  | 19M8528  | SCREW                                   | 2   | M10 X 55                             |  |
| 12  | RE509381 | DRAIN VALVE                             | 1   |                                      |  |
| 13  | R531391  | STUD                                    | 2   |                                      |  |
| 14  | 19M7958  | SCREW                                   | 2   | M10 X 150                            |  |
| 15  | 19M7835  | SCREW                                   | 26  | M10 X 35                             |  |
|     |          |                                         |     |                                      |  |