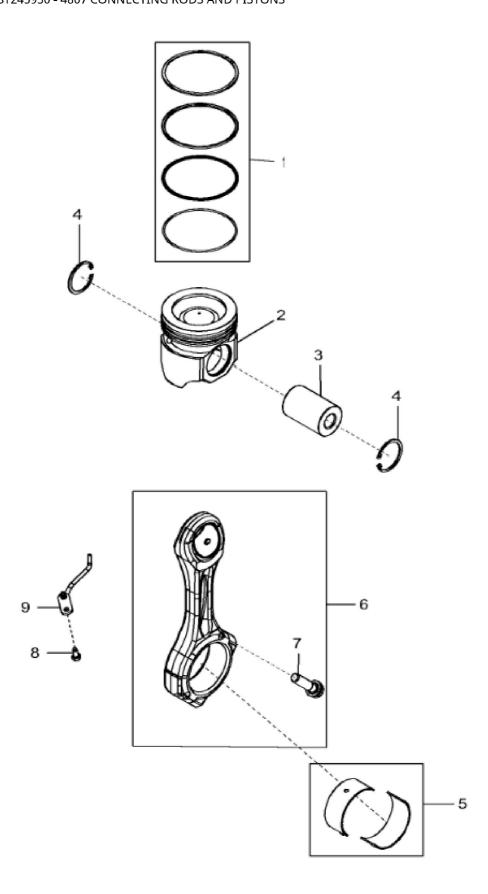

4807\_RE539398\_PCD

John Deere > Agriculture >TRACTOR >9560RT - TRACTOR >9560RT Tractor (S.N. 900101 - 905999)(Worldwide Edition) >20 ENGINE 6135RW401-RE537466 >ST245950 - 4807 CONNECTING RODS AND PISTONS

| KEY | PART NO. | PART NAME            | QTY | REMARKS                         |  |  |  |
|-----|----------|----------------------|-----|---------------------------------|--|--|--|
| 1   | RE548110 | PISTON RING KIT      | 6   |                                 |  |  |  |
| 2   |          | PISTON               | 6   | MARKED RE544914; ORDER RE559263 |  |  |  |
| 2   | RE559263 | PISTON-LINER KIT     | 6   | (Not Illustrated)               |  |  |  |
| 3   | DZ101960 | PISTON PIN           | 6   |                                 |  |  |  |
| 4   | 40M7201  | SNAP RING            | 12  |                                 |  |  |  |
| 5   | RE562584 | BEARING KIT          | 6   | SUB FOR RE530787                |  |  |  |
| 6   | RE549596 | CONNECTING ROD       | 6   | SUB FOR APPL RE535966           |  |  |  |
| 6   | RM100065 | CONNECTING ROD REMAN | 1   | REMAN FOR RE549596              |  |  |  |
| 7   | R501380  | CAP SCREW            | 2   |                                 |  |  |  |
| 8   | RE530324 | SELF-LOCKING SCREW   | 6   |                                 |  |  |  |
| 9   | RE529378 | NOZZLE               | 6   |                                 |  |  |  |