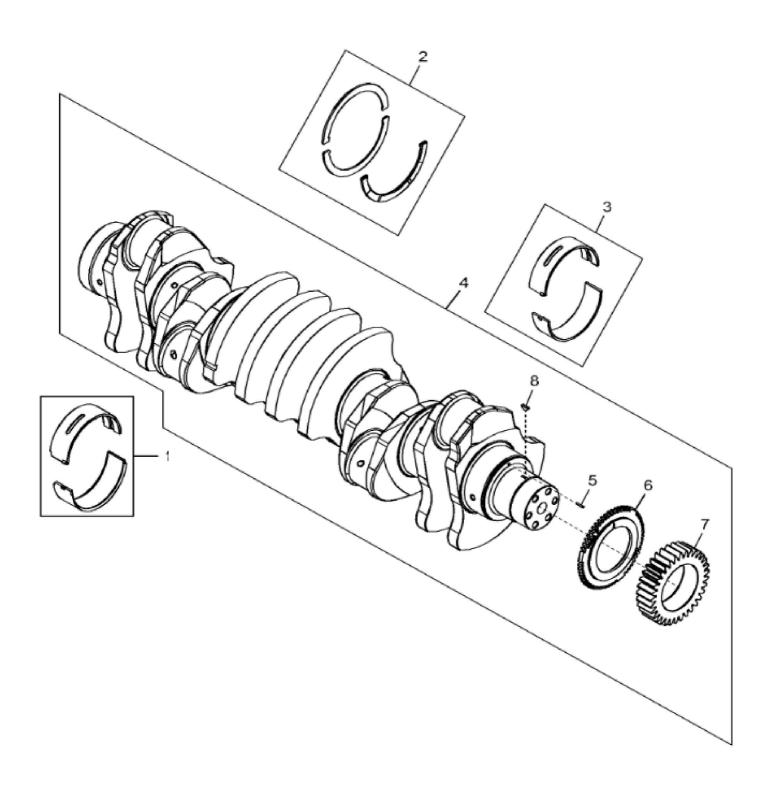

4703\_RE539397\_PCD

John Deere > Agriculture > TRACTOR > 9560RT - TRACTOR > 9560RT Tractor (S.N. 900101 - 905999) (Worldwide Edition) > 20 ENGINE 6135RW401-RE537466 > ST163443 - 4703 CRANKSHAFT AND BEARINGS

| KEY | PART NO. | PART NAME        | QTY | REMARKS                                   |  |  |  |
|-----|----------|------------------|-----|-------------------------------------------|--|--|--|
| 1   | RE530786 | BEARING KIT      | 1   | KIT; R517069 AND R517070; SUB FOR RE63905 |  |  |  |
| 2   | RE530885 | WASHER KIT       | 1   |                                           |  |  |  |
| 3   | RE530785 | BEARING KIT      | 6   | KIT; R517065 AND R517068; SUB FOR RE63903 |  |  |  |
| 4   | RE539339 | CRANKSHAFT       | 1   | MARKED R519559                            |  |  |  |
| 4   | SE502681 | CRANKSHAFT REMAN | 1   | (With Bearings) REMAN FOR RE539339        |  |  |  |
| 5   | 34M7129  | SPRING PIN       | 1   | 3 X 16 mm                                 |  |  |  |
| 6   | R528501  | WHEEL            | 1   |                                           |  |  |  |
| 7   | R529684  | GEAR             | 1   | Z = 33                                    |  |  |  |
| 8   | 26M4224  | SHAFT KEY        | 1   | 4 X 16 mm, SUB FOR R73866                 |  |  |  |
|     |          |                  |     |                                           |  |  |  |