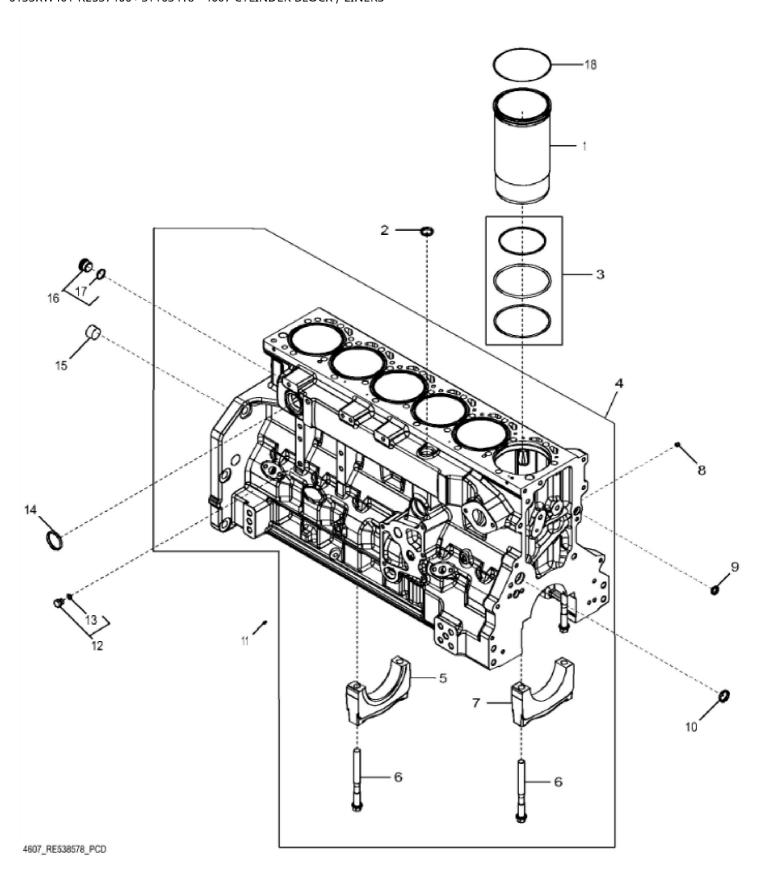

## John Deere > Agriculture >TRACTOR >9560RT - TRACTOR >9560RT Tractor (S.N. 900101 - 905999)(Worldwide Edition) >20 ENGINE 6135RW401-RE537466 >ST163418 - 4607 CYLINDER BLOCK / LINERS

| John Deere 7 ng | John Deere > Agriculture > TRACTOR > 3500KT   TRACTOR > 3500KT   Tractor (5.14. 30010T   303333)(Worldwide Edition) > 20 ENGINE 0133KW-01 KE337-00 > 31103-10   4007 CTEINDER BEOCK / EINERS |                      |     |                                |  |  |  |  |
|-----------------|----------------------------------------------------------------------------------------------------------------------------------------------------------------------------------------------|----------------------|-----|--------------------------------|--|--|--|--|
| KEY             | PART NO.                                                                                                                                                                                     | PART NAME            | QTY | REMARKS                        |  |  |  |  |
| 1               |                                                                                                                                                                                              | CYLINDER LINER       | 6   | MARKED R534711; ORDER RE559263 |  |  |  |  |
| 1               | RE559263                                                                                                                                                                                     | PISTON-LINER KIT     | 1   |                                |  |  |  |  |
| 2               | R116466                                                                                                                                                                                      | PLUG                 | 1   |                                |  |  |  |  |
| 3               | RE547712                                                                                                                                                                                     | O-RING KIT           | 6   |                                |  |  |  |  |
| 4               |                                                                                                                                                                                              | CYLINDER BLOCK       | 1   | MARKED R528160; ORDER RE560917 |  |  |  |  |
| 4               | RE560917                                                                                                                                                                                     | SHORT BLOCK ASSEMBLY | 1   |                                |  |  |  |  |
| 5               | R518573                                                                                                                                                                                      | BEARING CAP          | 1   |                                |  |  |  |  |
| 6               | R529786                                                                                                                                                                                      | CAP SCREW            | 14  |                                |  |  |  |  |
| 7               | R518501                                                                                                                                                                                      | BEARING CAP          | 6   |                                |  |  |  |  |
| 8               | R524857                                                                                                                                                                                      | PLUG                 | 2   |                                |  |  |  |  |
| 9               | T21937                                                                                                                                                                                       | PLUG                 | 2   |                                |  |  |  |  |
| 10              | R539554                                                                                                                                                                                      | PLUG                 | 1   | SUB FOR R529706                |  |  |  |  |
| 11              | AT107509                                                                                                                                                                                     | PLUG                 | 1   |                                |  |  |  |  |
| 12              | RE46684                                                                                                                                                                                      | FITTING PLUG         | 2   |                                |  |  |  |  |
| 13              | 51M7041                                                                                                                                                                                      | O-RING               | 1   | 11.300 X 2.200 mm              |  |  |  |  |
| 14              | R502753                                                                                                                                                                                      | PLUG                 | 1   |                                |  |  |  |  |
| 15              | 15H686                                                                                                                                                                                       | PIPE PLUG            | 1   | 1", USE WITH RE560917          |  |  |  |  |
| 16              | RE539116                                                                                                                                                                                     | FITTING              | 1   |                                |  |  |  |  |
| 17              | 51M7047                                                                                                                                                                                      | O-RING               | 1   | 23.600 X 2.900 mm              |  |  |  |  |
| 18              | R535114                                                                                                                                                                                      | SHIM                 | 6   |                                |  |  |  |  |