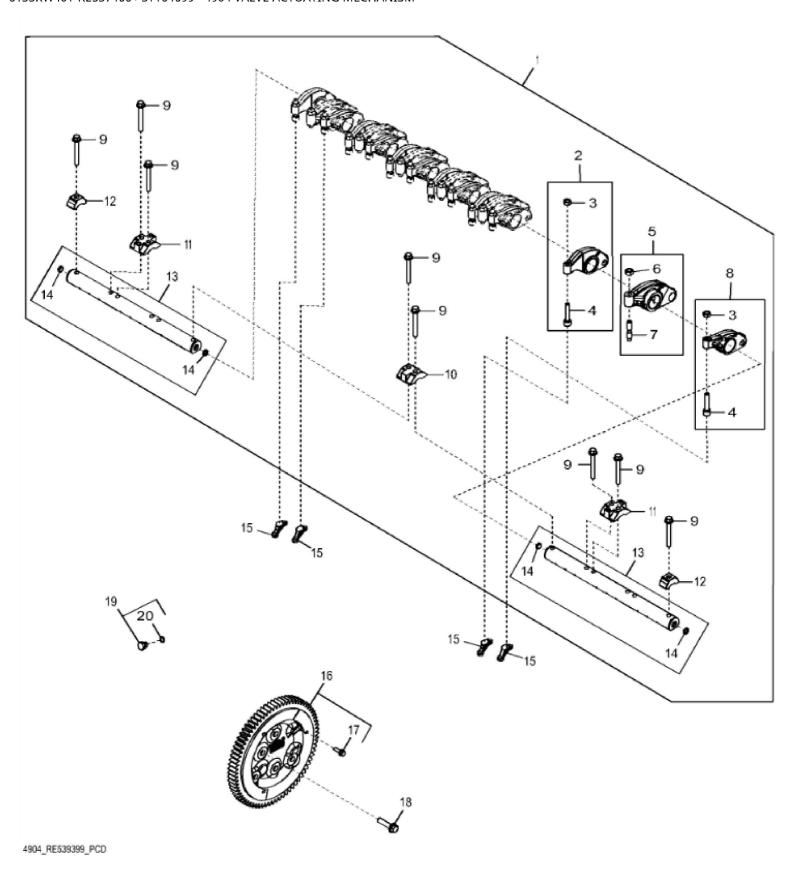

ISTON-LINER KIT     | 6   | (Not Illustrated)               |  |  |  |
| 3   | DZ101960 | PISTON PIN           | 6   |                                 |  |  |  |
| 4   | 40M7201  | SNAP RING            | 12  |                                 |  |  |  |
| 5   | RE562584 | BEARING KIT          | 6   | SUB FOR RE530787                |  |  |  |
| 6   | RE549596 | CONNECTING ROD       | 6   | SUB FOR APPL RE535966           |  |  |  |
| 6   | RM100065 | CONNECTING ROD REMAN | 1   | REMAN FOR RE549596              |  |  |  |
| 7   | R501380  | CAP SCREW            | 2   |                                 |  |  |  |
| 8   | RE530324 | SELF-LOCKING SCREW   | 6   |                                 |  |  |  |
| 9   | RE529378 | NOZZLE               | 6   |                                 |  |  |  |



Thank you so much for reading. Please click the "Buy Now!" button below to download the complete manual.



After you pay.

You can download the most perfect and complete manual in the world immediately.

Our support email: ebooklibonline@outlook.com