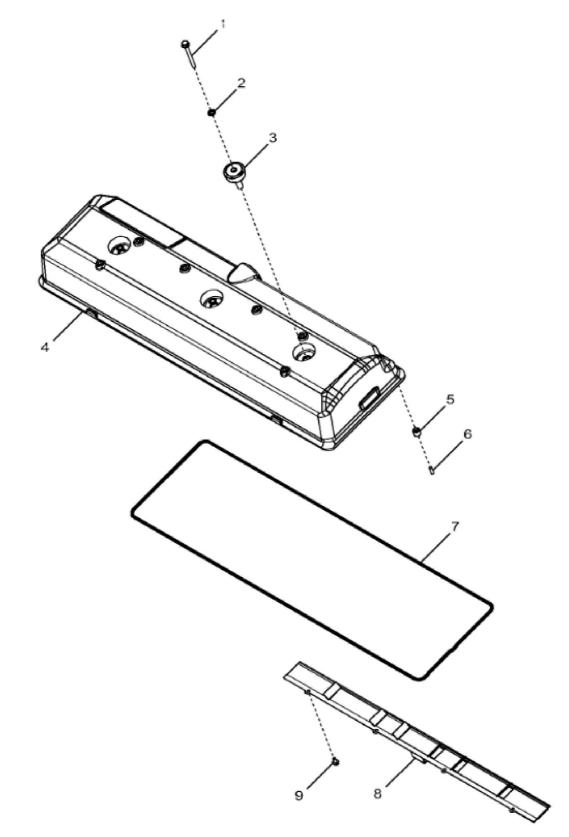

John Deere > Agriculture >TRACTOR >9530 - TRACTOR >9530 Tractors (Worldwide) >20 ENGINE 6135HRW01-RE523879 >ST146057 - 1104 ROCKER ARM COVER

1104\_RE535235\_PCD

John Deere > Agriculture >TRACTOR >9530 - TRACTOR >9530 Tractors (Worldwide) >20 ENGINE 6135HRW01-RE523879 >ST146057 - 1104 ROCKER ARM COVER

| KEY | PART NO. | PART NAME      | QTY | REMARKS         |  |
|-----|----------|----------------|-----|-----------------|--|
| 1   | 19M8039  | SCREW          | 3   | M8 X 80         |  |
| 2   | RE547702 | SEALING WASHER | 3   | SUB FOR R524374 |  |
| 2   | RE547702 | SEALING WASHER | 3   |                 |  |
| 3   | RE71265  | ISOLATOR       | 3   |                 |  |
| 4   | R523531  | VALVE COVER    | 1   | SUB FOR R524450 |  |
| 5   | R501292  | GROMMET        | 2   | SUB FOR R127451 |  |
| 6   | R116713  | NEEDLE ROLLER  | 2   |                 |  |
| 7   | R521520  | GASKET         | 1   | SUB FOR R502124 |  |
| 8   | RE532491 | PANEL          | 1   |                 |  |
| 9   | RE527858 | SCREW          | 4   |                 |  |
|     |          |                |     |                 |  |