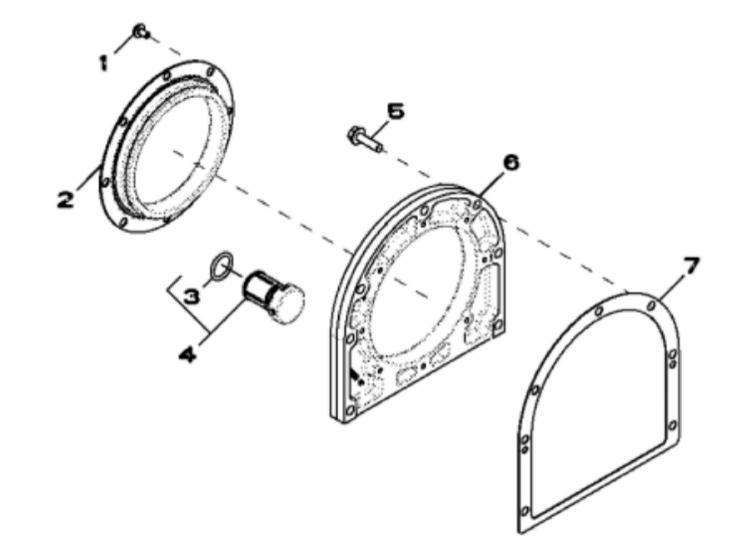

RG23975PCDF02

John Deere > Agriculture > TRACTOR > 9530 - TRACTOR > 9530 Tractors (Worldwide) > 20 ENGINE 6135HRW01-RE523879 > ST132498 - 1499 REAR CRANKSHAFT OIL SEAL / HOUSING

| PART NO. | PART NAME                                                     | QTY                                                                                           | REMARKS                                                                                                   |                                                                                                          |  |
|----------|---------------------------------------------------------------|-----------------------------------------------------------------------------------------------|-----------------------------------------------------------------------------------------------------------|----------------------------------------------------------------------------------------------------------|--|
| R522160  | SCREW                                                         | 8                                                                                             |                                                                                                           |                                                                                                          |  |
| RE53687  | SEAL                                                          | 1                                                                                             |                                                                                                           |                                                                                                          |  |
| R27149   | O-RING                                                        | 1                                                                                             |                                                                                                           |                                                                                                          |  |
| AR61533  | PLUG                                                          | 1                                                                                             |                                                                                                           |                                                                                                          |  |
| 19M7868  | SCREW                                                         | 7                                                                                             | M8 X 30                                                                                                   |                                                                                                          |  |
| R116338  | HOUSING                                                       | 1                                                                                             |                                                                                                           |                                                                                                          |  |
| R520512  | GASKET                                                        | 1                                                                                             | (Sub For R35043)                                                                                          |                                                                                                          |  |
|          | R522160<br>RE53687<br>R27149<br>AR61533<br>19M7868<br>R116338 | R522160 SCREW   RE53687 SEAL   R27149 O-RING   AR61533 PLUG   19M7868 SCREW   R116338 HOUSING | R522160 SCREW 8   RE53687 SEAL 1   R27149 O-RING 1   AR61533 PLUG 1   19M7868 SCREW 7   R116338 HOUSING 1 | R522160 SCREW 8   RE53687 SEAL 1   R27149 O-RING 1   AR61533 PLUG 1   19M7868 SCREW 7   R16338 HOUSING 1 |  |