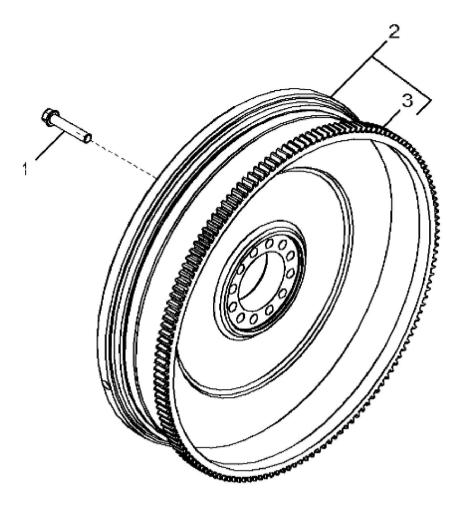

John Deere > Agriculture >TRACTOR >9530 - TRACTOR >9530 Tractors (Worldwide) >20 ENGINE 6135HRW01-RE523879 >ST132499 - 1518 FLYWHEEL

1518\_RG25655\_PCD

Thank you so much for reading. Please click the "Buy Now!" button below to download the complete manual.