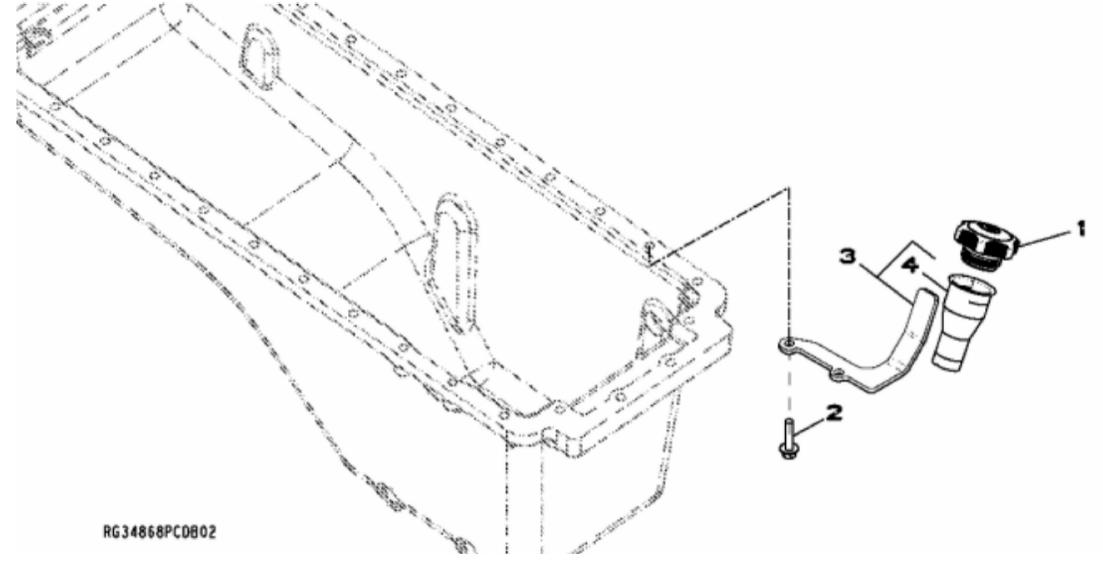

John Deere > Agriculture >TRACTOR >9530 - TRACTOR >9530 Tractors (Worldwide) >20 ENGINE 6135HRW01-RE523879 >ST132497 - 1211 OIL FILLER NECK

|  | lohn Deere > Agriculture >TRACTOR >9530 | - TRACTOR >9530 Tractors (Worldwide) >20 ENGINE 6135HRW01-RE523879 >ST132497 - 1211 OIL FILLER NECK |
|--|-----------------------------------------|-----------------------------------------------------------------------------------------------------|
|--|-----------------------------------------|-----------------------------------------------------------------------------------------------------|

| KEY | PART NO. | PART NAME     | QTY | REMARKS            |  |
|-----|----------|---------------|-----|--------------------|--|
| 1   | RE535517 | FILLER CAP    | 1   | (Sub For RE500250) |  |
| 2   | 19M7804  | SCREW         | 2   | M10 X 40           |  |
| 3   | RE201564 | BRACKET       | 1   |                    |  |
| 4   | R120801  | DIPSTICK TUBE | 1   |                    |  |