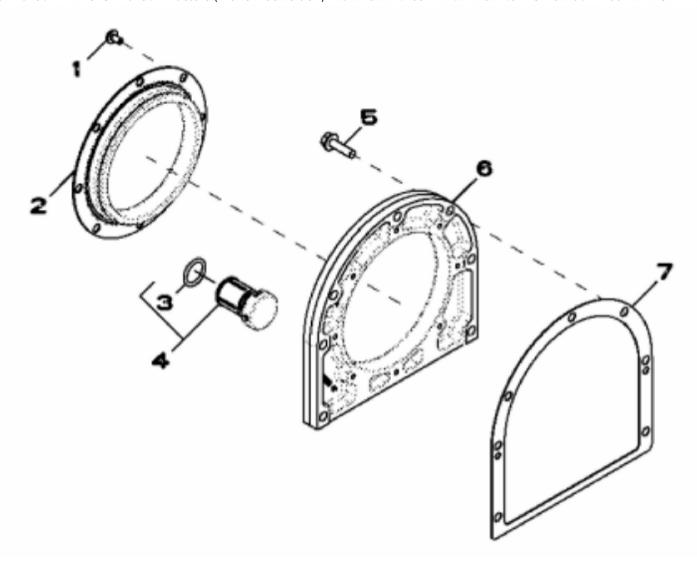

RG23975PCDF02

John Deere > Agriculture > TRACTOR > 9430T - TRACTOR > 9430T Tractors (Worldwide Edition) > 20 ENGINE 6135HRW02-RE524851 > ST132498 - 1499 REAR CRANKSHAFT OIL SEAL / HOUSING

|     | · · · · · · · · · · · · · · · · · · · |           |     |                  |  |  |  |
|-----|---------------------------------------|-----------|-----|------------------|--|--|--|
| KEY | PART NO.                              | PART NAME | QTY | REMARKS          |  |  |  |
| 1   | R522160                               | SCREW     | 8   |                  |  |  |  |
| 2   | RE53687                               | SEAL      | 1   |                  |  |  |  |
| 3   | R27149                                | O-RING    | 1   |                  |  |  |  |
| 4   | AR61533                               | PLUG      | 1   |                  |  |  |  |
| 5   | 19M7868                               | SCREW     | 7   | M8 X 30          |  |  |  |
| 6   | R116338                               | HOUSING   | 1   |                  |  |  |  |
| 7   | R520512                               | GASKET    | 1   | (Sub For R35043) |  |  |  |
|     |                                       |           |     |                  |  |  |  |