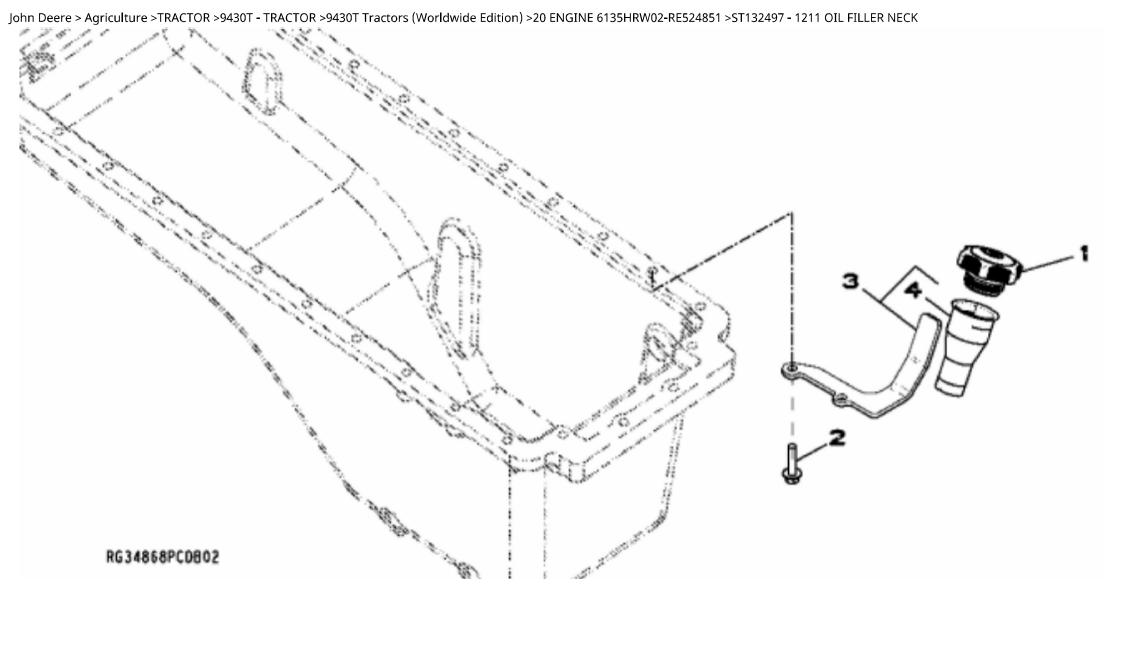

## John Deere > Agriculture >TRACTOR >9430T - TRACTOR >9430T Tractors (Worldwide Edition) >20 ENGINE 6135HRW02-RE524851 >ST132497 - 1211 OIL FILLER NECK

| KEY | PART NO. | PART NAME     | QTY | REMARKS            |  |
|-----|----------|---------------|-----|--------------------|--|
| 1   | RE535517 | FILLER CAP    | 1   | (Sub For RE500250) |  |
| 2   | 19M7804  | SCREW         | 2   | M10 X 40           |  |
| 3   | RE201564 | BRACKET       | 1   |                    |  |
| 4   | R120801  | DIPSTICK TUBE | 1   |                    |  |