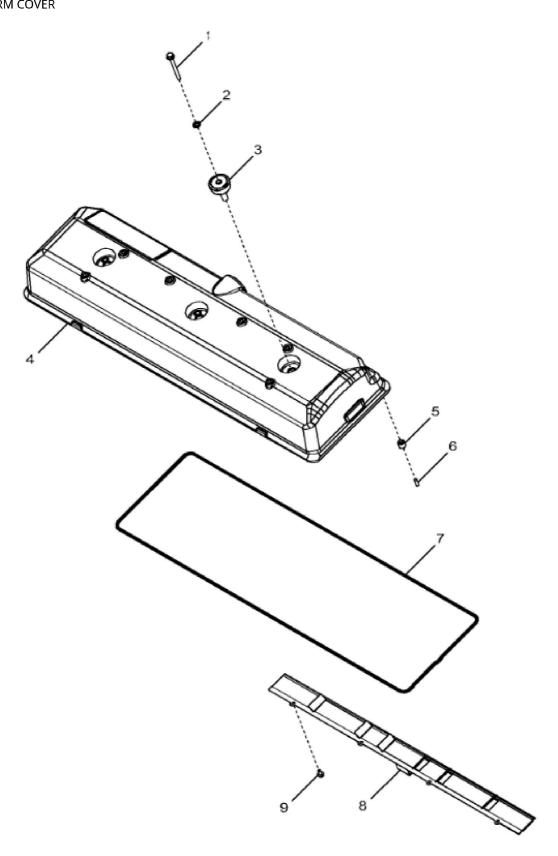

## John Deere > Agriculture >TRACTOR >9430T - TRACTOR >9430T Tractors (Worldwide Edition) >20 ENGINE 6135HRW02-RE524851 >ST146057 - 1104 ROCKER ARM COVER

|     | J        | ,              |     |                 |  |
|-----|----------|----------------|-----|-----------------|--|
| KEY | PART NO. | PART NAME      | QTY | REMARKS         |  |
| 1   | 19M8039  | SCREW          | 3   | M8 X 80         |  |
| 2   | RE547702 | SEALING WASHER | 3   | SUB FOR R524374 |  |
| 2   | RE547702 | SEALING WASHER | 3   |                 |  |
| 3   | RE71265  | ISOLATOR       | 3   |                 |  |
| 4   | R523531  | VALVE COVER    | 1   | SUB FOR R524450 |  |
| 5   | R501292  | GROMMET        | 2   | SUB FOR R127451 |  |
| 6   | R116713  | NEEDLE ROLLER  | 2   |                 |  |
| 7   | R521520  | GASKET         | 1   | SUB FOR R502124 |  |
| 8   | RE532491 | PANEL          | 1   |                 |  |
| 9   | RE527858 | SCREW          | 4   |                 |  |
|     |          |                |     |                 |  |