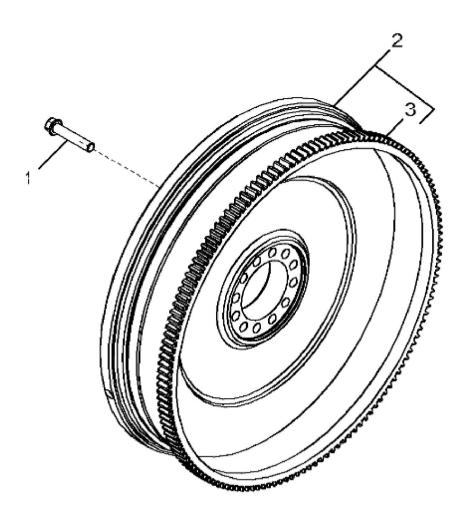

PART NAME | QTY | REMARKS          |  |  |  |
| 1   | R522160                               | SCREW     | 8   |                  |  |  |  |
| 2   | RE53687                               | SEAL      | 1   |                  |  |  |  |
| 3   | R27149                                | O-RING    | 1   |                  |  |  |  |
| 4   | AR61533                               | PLUG      | 1   |                  |  |  |  |
| 5   | 19M7868                               | SCREW     | 7   | M8 X 30          |  |  |  |
| 6   | R116338                               | HOUSING   | 1   |                  |  |  |  |
| 7   | R520512                               | GASKET    | 1   | (Sub For R35043) |  |  |  |
|     |                                       |           |     |                  |  |  |  |



1518\_RG25655\_PCD

Thank you so much for reading. Please click the "Buy Now!" button below to download the complete manual.



After you pay.

You can download the most perfect and complete manual in the world immediately.

Our support email: ebooklibonline@outlook.com