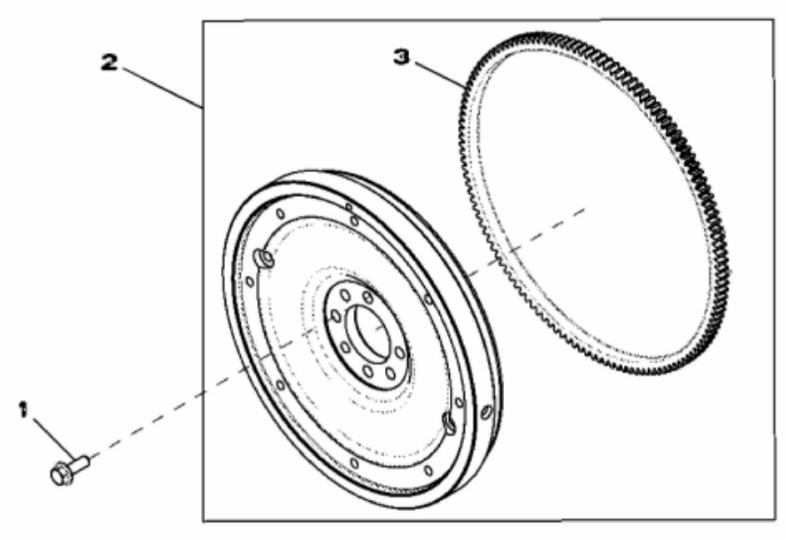

## John Deere > Agriculture >TRACTOR >8430 - TRACTOR >8430 Tractor >8 ENGINE 6090HRW04, 6090HRW23-RE522915-RE526800 >ST142017 - 1341 DAMPER

| KEY | PART NO. | PART NAME        | QTY | REMARKS  |  |
|-----|----------|------------------|-----|----------|--|
| 1   | 19M8889  | CAP SCREW        | 1   | M16 X 50 |  |
| 2   | 19M8533  | SCREW            | 6   | M10 X 25 |  |
| 3   | R26333   | WASHER           | 1   |          |  |
| 4   | RE57604  | TORSIONAL DAMPER | 1   |          |  |
| 5   | RE520465 | TORSIONAL DAMPER | 1   |          |  |
| 6   | R523306  | KEY              | 1   |          |  |