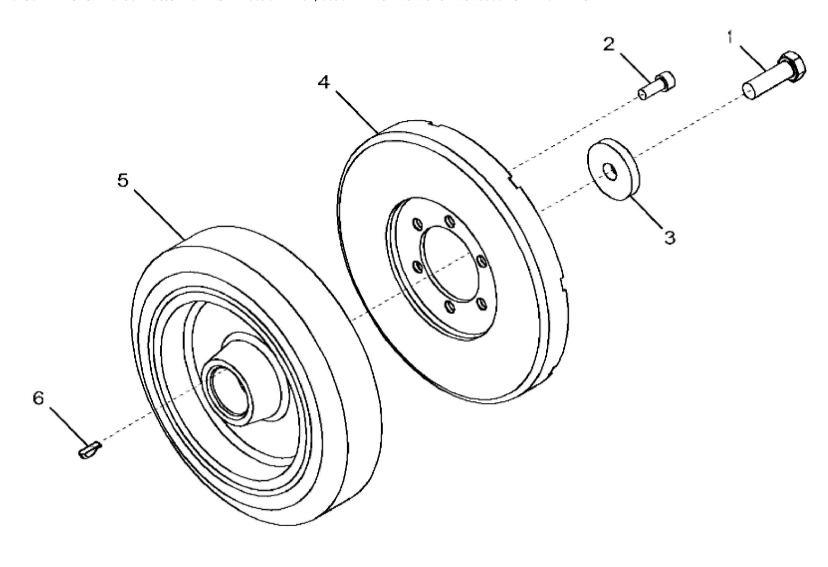

## John Deere > Agriculture >TRACTOR >8430 - TRACTOR >8430 Tractor >8 ENGINE 6090HRW04, 6090HRW23-RE522915-RE526800 >ST142017 - 1341 DAMPER

| KEY | PART NO. | PART NAME        | QTY | REMARKS  |  |
|-----|----------|------------------|-----|----------|--|
| 1   | 19M8889  | CAP SCREW        | 1   | M16 X 50 |  |
| 2   | 19M8533  | SCREW            | 6   | M10 X 25 |  |
| 3   | R26333   | WASHER           | 1   |          |  |
| 4   | RE57604  | TORSIONAL DAMPER | 1   |          |  |
| 5   | RE520465 | TORSIONAL DAMPER | 1   |          |  |
| 6   | R523306  | KEY              | 1   |          |  |