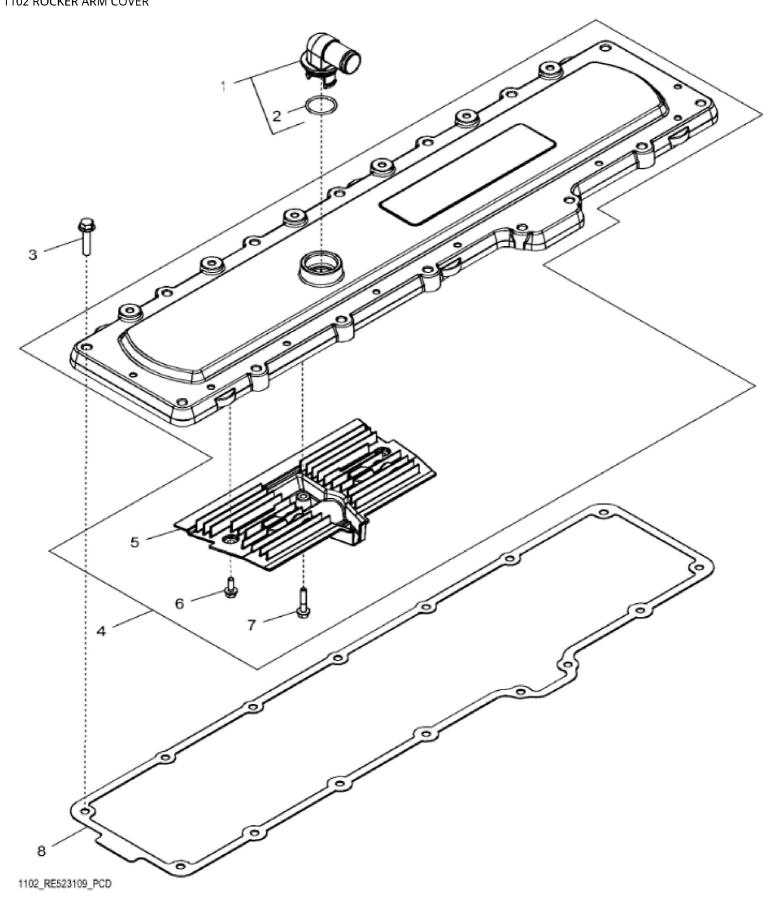

## John Deere > Agriculture >TRACTOR >8430 - TRACTOR >8430 Tractor >8 ENGINE 6090HRW04, 6090HRW23-RE522915-RE526800 >ST130073 - 1102 ROCKER ARM COVER

| , , |          |               |     |                                  |  |  |
|-----|----------|---------------|-----|----------------------------------|--|--|
| KEY | PART NO. | PART NAME     | QTY | REMARKS                          |  |  |
| 1   | RE529871 | ELBOW FITTING | 1   | SUB FOR RE527976                 |  |  |
| 2   | T122075  | O-RING        | 1   |                                  |  |  |
| 3   | 19M8291  | SCREW         | 15  | M8 X 35                          |  |  |
| 4   | RE536705 | COVER         | 1   | MARKED R545610; SUB FOR RE529972 |  |  |
| 5   | R523317  | BREATHER      | 1   | SUB FOR R518264                  |  |  |
| 6   | RE526690 | CAP SCREW     | 2   |                                  |  |  |
| 7   | RE526689 | CAP SCREW     | 1   |                                  |  |  |
| 8   | R527884  | GASKET        | 1   |                                  |  |  |
|     |          |               |     |                                  |  |  |