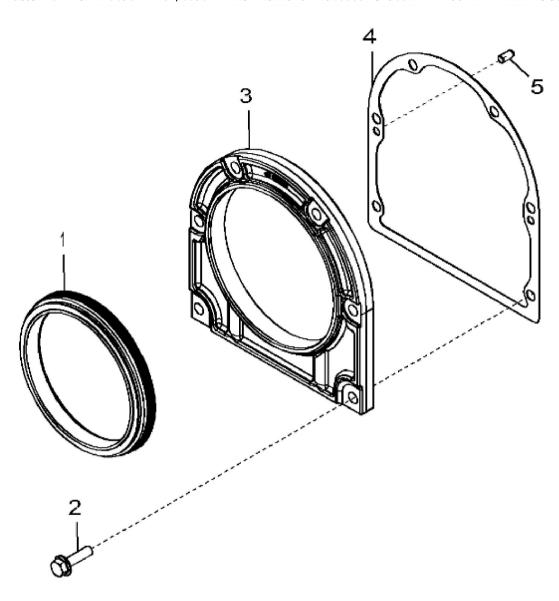

## John Deere > Agriculture >TRACTOR >8430 - TRACTOR >8430 Tractor >8 ENGINE 6090HRW04, 6090HRW23-RE522915-RE526800 >ST386277 - 1499 FLYWHEEL HOUSING

| KEY | PART NO. | PART NAME | QTY | REMARKS                                    |  |
|-----|----------|-----------|-----|--------------------------------------------|--|
| 1   | RE520036 | SEAL      | 1   |                                            |  |
| 2   | 19M7868  | SCREW     | 6   | M8 X 30                                    |  |
| 3   | R531312  | HOUSING   | 1   | MARKED R545426; SUB FOR R530233 OR R531570 |  |
| 4   | R522768  | GASKET    | 1   | SUB FOR R520504                            |  |
| 5   | F1743R   | DOWEL PIN | 2   |                                            |  |
| 6   | R121929  | PLUG      | 1   |                                            |  |
|     |          |           |     |                                            |  |