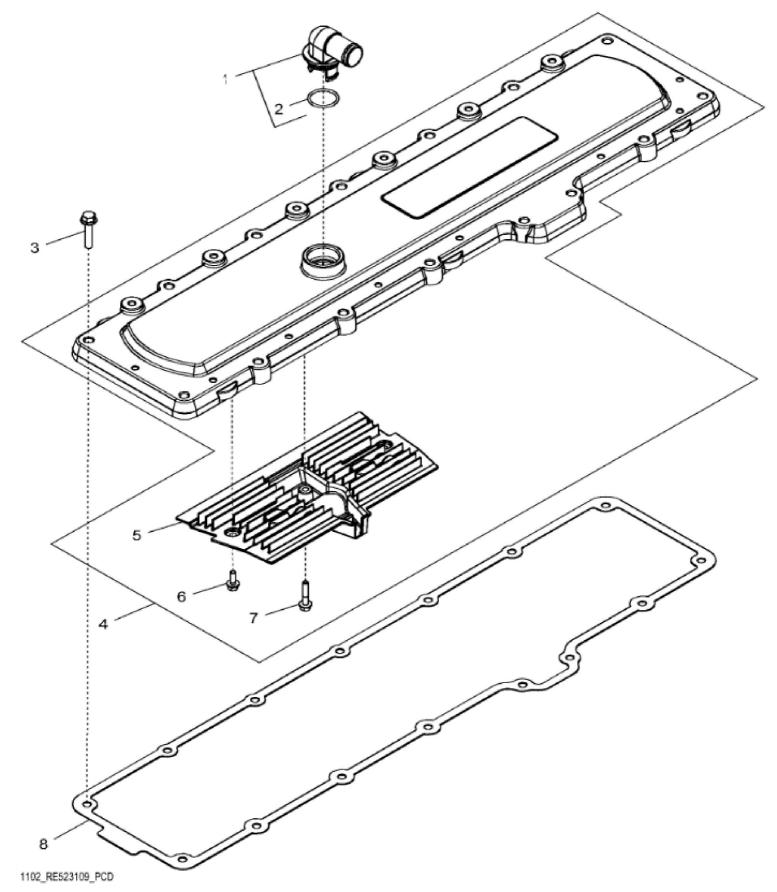

John Deere > Agriculture >TRACTOR >8330T - TRACTOR >8330T Tractor >14 ENGINE 6090HRW02, 6090HRW21-RE522903-RE526796 >ST130073 - 1102 ROCKER ARM COVER

John Deere > Agriculture >TRACTOR >8330T - TRACTOR >8330T Tractor >14 ENGINE 6090HRW02, 6090HRW21-RE522903-RE526796 >ST130073 - 1102 ROCKER ARM COVER

| KEY | PART NO. | PART NAME     | QTY | REMARKS                          |  |  |  |
|-----|----------|---------------|-----|----------------------------------|--|--|--|
| 1   | RE529871 | ELBOW FITTING | 1   | SUB FOR RE527976                 |  |  |  |
| 2   | T122075  | O-RING        | 1   |                                  |  |  |  |
| 3   | 19M8291  | SCREW         | 15  | M8 X 35                          |  |  |  |
| 4   | RE536705 | COVER         | 1   | MARKED R545610; SUB FOR RE529972 |  |  |  |
| 5   | R523317  | BREATHER      | 1   | SUB FOR R518264                  |  |  |  |
| 6   | RE526690 | CAP SCREW     | 2   |                                  |  |  |  |
| 7   | RE526689 | CAP SCREW     | 1   |                                  |  |  |  |
| 8   | R527884  | GASKET        | 1   |                                  |  |  |  |
|     |          |               |     |                                  |  |  |  |