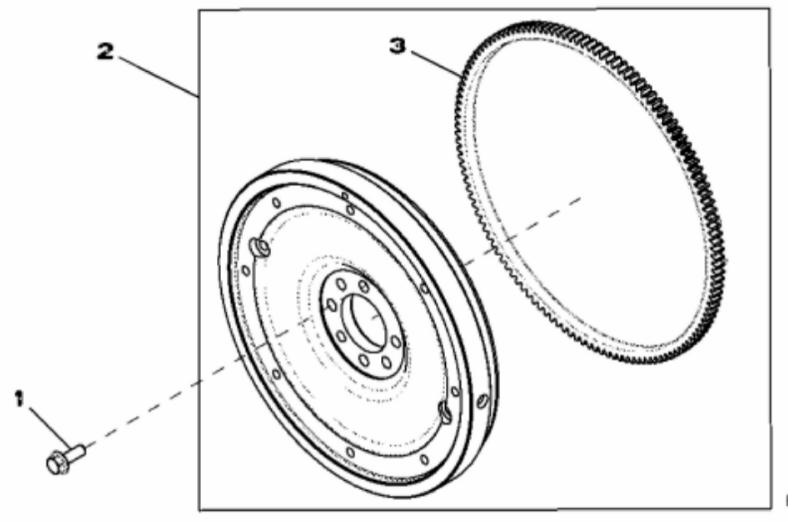

| 1                                                                                   |                                                                                               |                                                                                                                                                                    |
|          | RE520036<br>19M7868<br>R531312<br>R522768<br>F1743R | RE520036 SEAL   19M7868 SCREW   R531312 HOUSING   R522768 GASKET   F1743R DOWEL PIN | RE520036 SEAL 1   19M7868 SCREW 6   R531312 HOUSING 1   R522768 GASKET 1   F1743R DOWEL PIN 2 | RE520036 SEAL 1   19M7868 SCREW 6 M8 X 30   R531312 HOUSING 1 MARKED R545426; SUB FOR R530233 OR R531570   R522768 GASKET 1 SUB FOR R520504   F1743R DOWEL PIN 2 - |



RE522627PCDA02

Thank you so much for reading. Please click the "Buy Now!" button below to download the complete manual.



After you pay.

You can download the most perfect and complete manual in the world immediately.

Our support email:

ebooklibonline@outlook.com