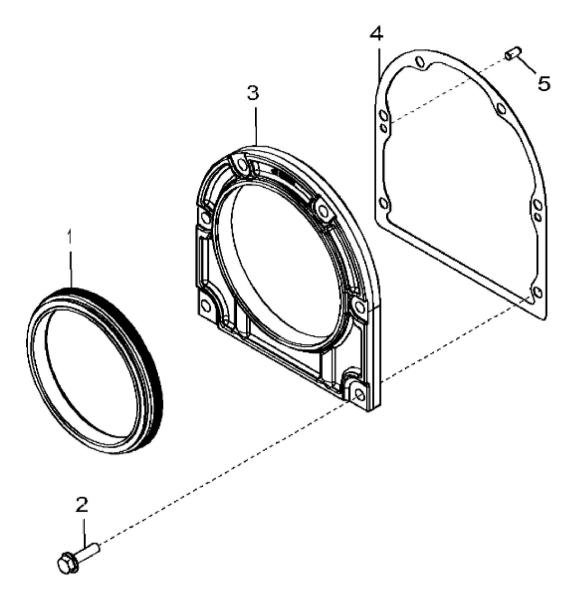

1499\_RE523301\_PCD\_1

6

John Deere > Agriculture >TRACTOR >8330T - TRACTOR >8330T Tractor >14 ENGINE 6090HRW02, 6090HRW21-RE522903-RE526796 >ST386277 - 1499 FLYWHEEL HOUSING

|          |                                                     |                                                                                     |                                                                                               | /                                                                                                                                                                  |
|----------|-----------------------------------------------------|-------------------------------------------------------------------------------------|-----------------------------------------------------------------------------------------------|--------------------------------------------------------------------------------------------------------------------------------------------------------------------|
| PART NO. | PART NAME                                           | QTY                                                                                 | REMARKS                                                                                       |                                                                                                                                                                    |
| RE520036 | SEAL                                                | 1                                                                                   |                                                                                               |                                                                                                                                                                    |
| 19M7868  | SCREW                                               | 6                                                                                   | M8 X 30                                                                                       |                                                                                                                                                                    |
| R531312  | HOUSING                                             | 1                                                                                   | MARKED R545426; SUB FOR R530233 OR R531570                                                    |                                                                                                                                                                    |
| R522768  | GASKET                                              | 1                                                                                   | SUB FOR R520504                                                                               |                                                                                                                                                                    |
| F1743R   | DOWEL PIN                                           | 2                                                                                   |                                                                                               |                                                                                                                                                                    |
| R121929  | PLUG                                                | 1                                                                                   |                                                                                               |                                                                                                                                                                    |
|          | RE520036<br>19M7868<br>R531312<br>R522768<br>F1743R | RE520036 SEAL   19M7868 SCREW   R531312 HOUSING   R522768 GASKET   F1743R DOWEL PIN | RE520036 SEAL 1   19M7868 SCREW 6   R531312 HOUSING 1   R522768 GASKET 1   F1743R DOWEL PIN 2 | RE520036 SEAL 1   19M7868 SCREW 6 M8 X 30   R531312 HOUSING 1 MARKED R545426; SUB FOR R530233 OR R531570   R522768 GASKET 1 SUB FOR R520504   F1743R DOWEL PIN 2 - |