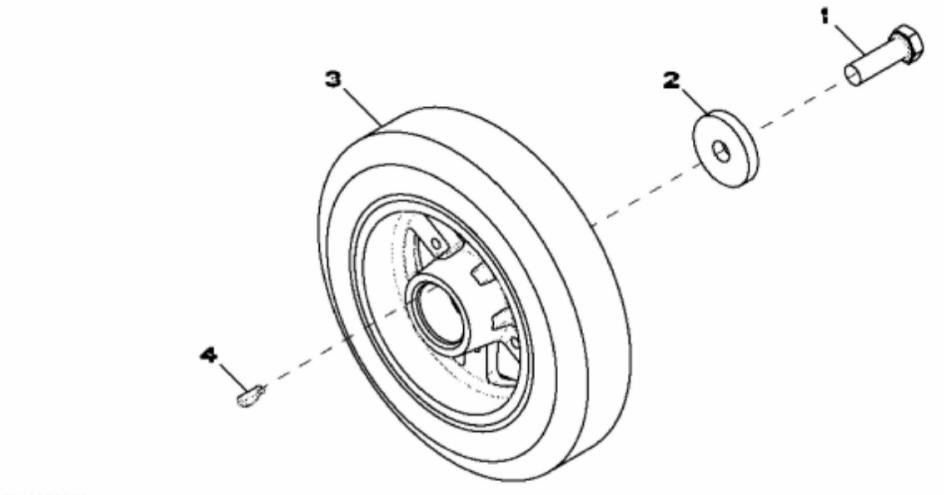

RE524943PCDD02

John Deere > Agriculture >TRACTOR >8330T - TRACTOR >8330T Tractor >14 ENGINE 6090HRW02, 6090HRW21-RE522903-RE526796 >ST130074 - 1311 CRANKSHAFT PULLEY

| KEY | PART NO. | PART NAME            | QTY | REMARKS  |  |
|-----|----------|----------------------|-----|----------|--|
| 1   | 19M8889  | CAP SCREW            | 1   | M16 X 50 |  |
| 2   | R26333   | WASHER               | 1   |          |  |
| 3   | RE523527 | PULLEY WITH DAMPENER | 1   |          |  |
| 4   | R523306  | KEY                  | 1   |          |  |