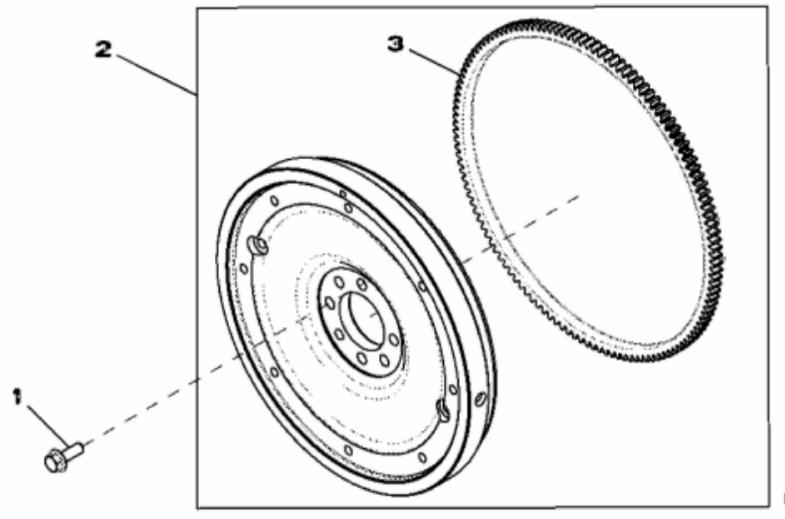

|  |
|-----|----------|-----------|-----|--------------------------------------------|--|--|
| KEY | PART NO. | PART NAME | QTY | REMARKS                                    |  |  |
| 1   | RE520036 | SEAL      | 1   |                                            |  |  |
| 2   | 19M7868  | SCREW     | 6   | M8 X 30                                    |  |  |
| 3   | R531312  | HOUSING   | 1   | MARKED R545426; SUB FOR R530233 OR R531570 |  |  |
| 4   | R522768  | GASKET    | 1   | SUB FOR R520504                            |  |  |
| 5   | F1743R   | DOWEL PIN | 2   |                                            |  |  |
| 6   | R121929  | PLUG      | 1   |                                            |  |  |
|     |          |           |     |                                            |  |  |



RE522627PCDA02

Thank you so much for reading. Please click the "Buy Now!" button below to download the complete manual.



After you pay.

You can download the most perfect and complete manual in the world immediately.

Our support email:

ebooklibonline@outlook.com