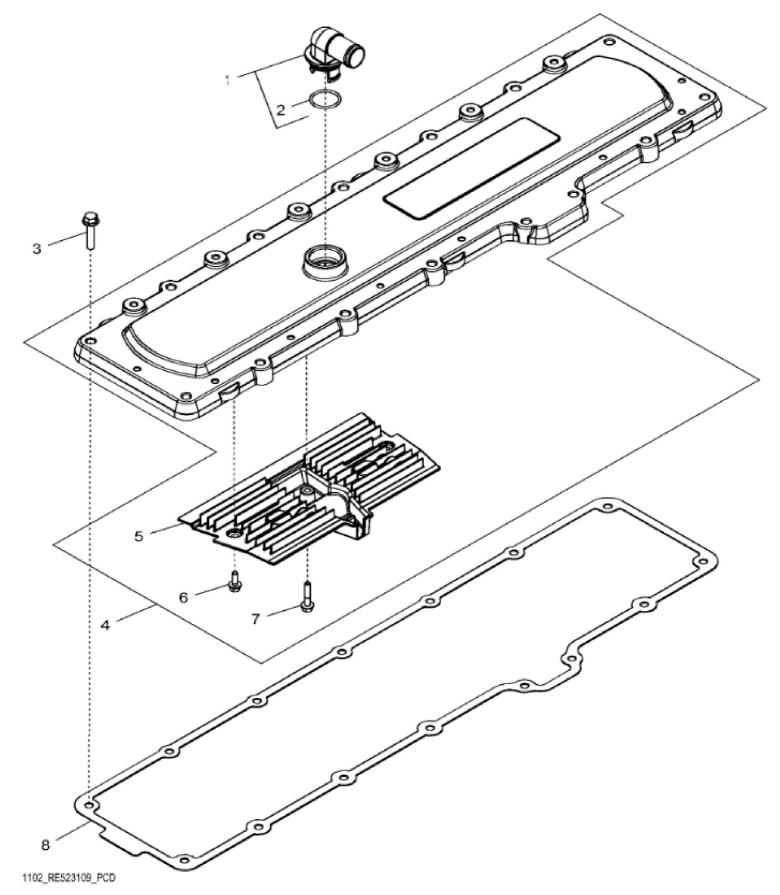

John Deere > Agriculture >TRACTOR >8430T - TRACTOR >8430T Tractor >14 ENGINE 6090HRW04, 6090HRW23-RE522915-RE526800 >ST130073 - 1102 ROCKER ARM COVER

John Deere > Agriculture >TRACTOR >8430T - TRACTOR >8430T Tractor >14 ENGINE 6090HRW04, 6090HRW23-RE522915-RE526800 >ST130073 - 1102 ROCKER ARM COVER

| KEY | PART NO. | PART NAME     | QTY | REMARKS                          |  |  |
|-----|----------|---------------|-----|----------------------------------|--|--|
| 1   | RE529871 | ELBOW FITTING | 1   | SUB FOR RE527976                 |  |  |
| 2   | T122075  | O-RING        | 1   |                                  |  |  |
| 3   | 19M8291  | SCREW         | 15  | M8 X 35                          |  |  |
| 4   | RE536705 | COVER         | 1   | MARKED R545610; SUB FOR RE529972 |  |  |
| 5   | R523317  | BREATHER      | 1   | SUB FOR R518264                  |  |  |
| 6   | RE526690 | CAP SCREW     | 2   |                                  |  |  |
| 7   | RE526689 | CAP SCREW     | 1   |                                  |  |  |
| 8   | R527884  | GASKET        | 1   |                                  |  |  |
|     |          |               |     |                                  |  |  |