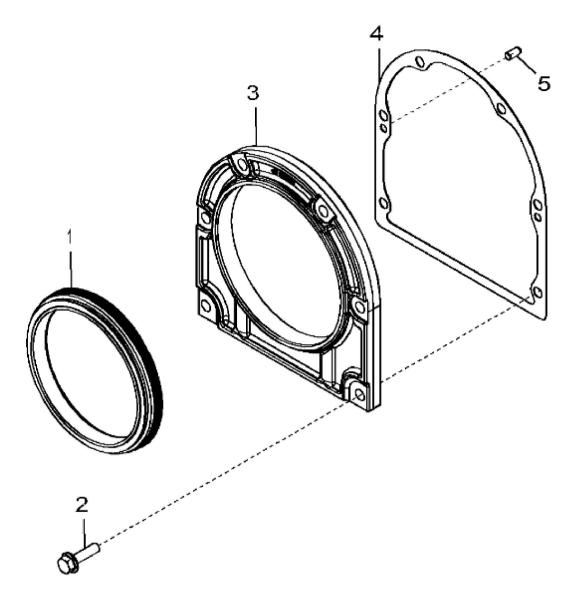

1499\_RE523301\_PCD\_1

6

John Deere > Agriculture >TRACTOR >8430T - TRACTOR >8430T Tractor >14 ENGINE 6090HRW04, 6090HRW23-RE522915-RE526800 >ST386277 - 1499 FLYWHEEL HOUSING

|     | -        |           | -   |                                            |  |  |
|-----|----------|-----------|-----|--------------------------------------------|--|--|
| KEY | PART NO. | PART NAME | QTY | REMARKS                                    |  |  |
| 1   | RE520036 | SEAL      | 1   |                                            |  |  |
| 2   | 19M7868  | SCREW     | 6   | M8 X 30                                    |  |  |
| 3   | R531312  | HOUSING   | 1   | MARKED R545426; SUB FOR R530233 OR R531570 |  |  |
| 4   | R522768  | GASKET    | 1   | SUB FOR R520504                            |  |  |
| 5   | F1743R   | DOWEL PIN | 2   |                                            |  |  |
| 6   | R121929  | PLUG      | 1   |                                            |  |  |
|     |          |           |     |                                            |  |  |