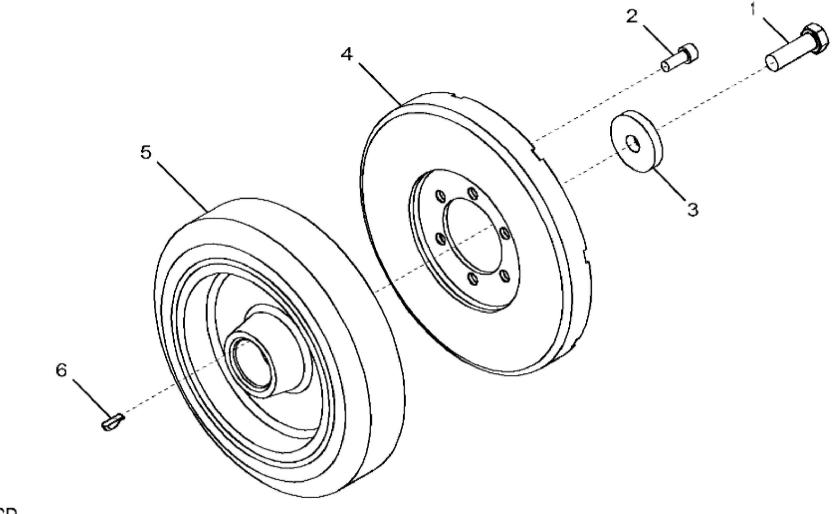

John Deere > Agriculture >TRACTOR >8430T - TRACTOR >8430T Tractor >14 ENGINE 6090HRW04, 6090HRW23-RE522915-RE526800 >ST142017 - 1341 DAMPER

1341\_RE523047\_PCD

John Deere > Agriculture >TRACTOR >8430T - TRACTOR >8430T Tractor >14 ENGINE 6090HRW04, 6090HRW23-RE522915-RE526800 >ST142017 - 1341 DAMPER

| KEY | PART NO. | PART NAME        | QTY | REMARKS  |  |  |
|-----|----------|------------------|-----|----------|--|--|
| 1   | 19M8889  | CAP SCREW        | 1   | M16 X 50 |  |  |
| 2   | 19M8533  | SCREW            | 6   | M10 X 25 |  |  |
| 3   | R26333   | WASHER           | 1   |          |  |  |
| 4   | RE57604  | TORSIONAL DAMPER | 1   |          |  |  |
| 5   | RE520465 | TORSIONAL DAMPER | 1   |          |  |  |
| 6   | R523306  | KEY              | 1   |          |  |  |