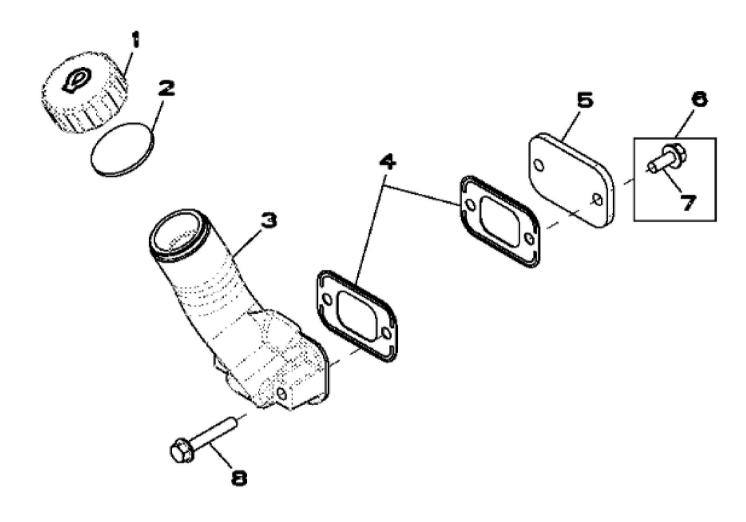

John Deere > Construction And Forestry > BACKHOE, LOADER > 310K EP - BACKHOE, LOADER > 310K EP Backhoe Loader (Engine 4045HT072)(PIN: 1T0310EK\_\_G219607 - G277403) > 04 ENGINE 4045HT072-RE545795 > 0400 ENGINE 4045HT072-RE545795 4045HT072 > ST57986 - 1229 OIL FILL INLET

RE515712PCDD02

John Deere > Construction And Forestry > BACKHOE, LOADER > 310K EP - BACKHOE, LOADER > 310K EP Backhoe Loader (Engine 4045HT072)(PIN: 1T0310EK\_\_G219607 - G277403) > 04 ENGINE 4045HT072-RE545795 > 0400 ENGINE 4045HT072-RE545795 4045HT072 > ST57986 - 1229 OIL FILL INLET

| KEY | PART NO. | PART NAME   | QTY | REMARKS                                       |  |  |
|-----|----------|-------------|-----|-----------------------------------------------|--|--|
| 1   | R80136   | FILLER CAP  | 1   |                                               |  |  |
| 2   | R80135   | GASKET      | 1   |                                               |  |  |
| 3   | R517353  | FILLER NECK | 2   |                                               |  |  |
| 4   | R136495  | GASKET      | 1   |                                               |  |  |
| 5   | R116296  | COVER       | 2   |                                               |  |  |
| 6   | RE67238  | SCREW       | 2   | (Threads with Pre Applied Sealant)            |  |  |
| 7   | 19M7866  | SCREW       | 2   | (Threads without Pre Applied Sealent) M8 X 20 |  |  |
| 8   | RE67240  | SCREW       | 1   |                                               |  |  |
|     |          |             |     |                                               |  |  |