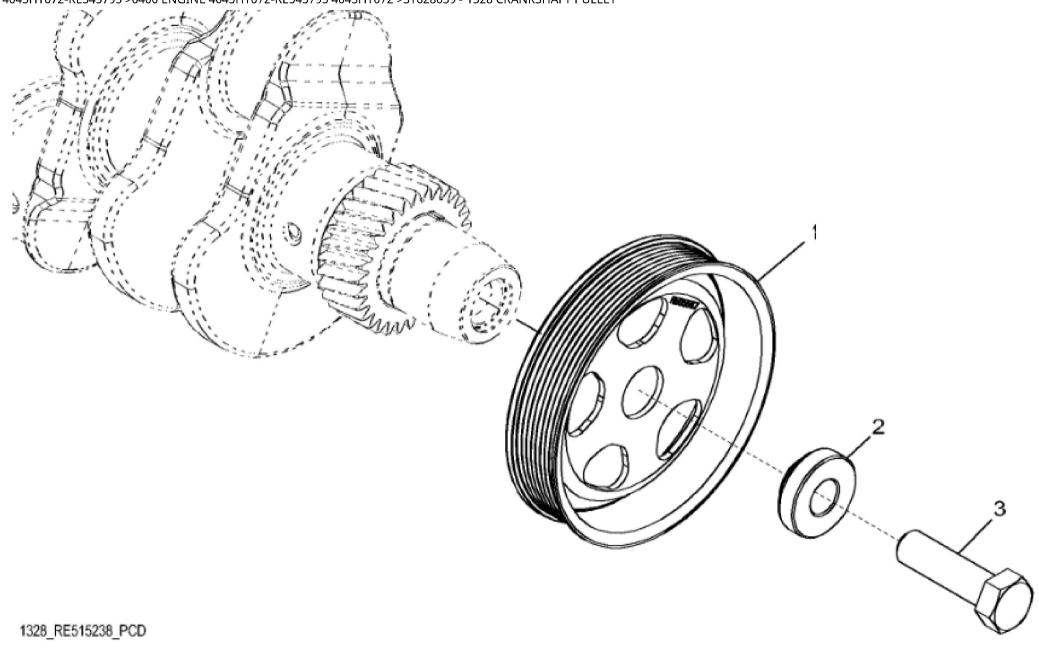

John Deere > Construction And Forestry >BACKHOE, LOADER >310K EP - BACKHOE, LOADER >310K EP Backhoe Loader (Engine 4045HT072)(PIN: 1T0310EK\_\_G219607 - G277403) >04 ENGINE 4045HT072-RE545795 >0400 ENGINE 4045HT072-RE545795 4045HT072 >ST628039 - 1328 CRANKSHAFT PULLEY