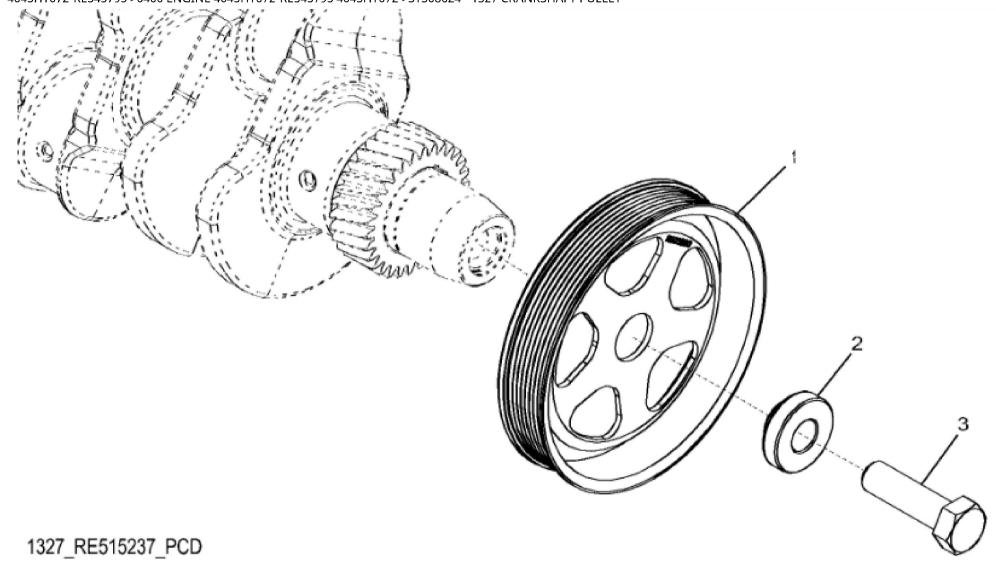

John Deere > Construction And Forestry > BACKHOE, LOADER > 310K EP - BACKHOE, LOADER > 310K EP Backhoe Loader (Engine 4045HT072)(PIN: 1T0310EK\_\_G219607 - G277403) > 04 ENGINE 4045HT072-RE545795 > 0400 ENGINE 4045HT072-RE545795 4045HT072 > ST308624 - 1327 CRANKSHAFT PULLEY

John Deere > Construction And Forestry >BACKHOE, LOADER >310K EP - BACKHOE, LOADER >310K EP Backhoe Loader (Engine 4045HT072)(PIN: 1T0310EK\_\_G219607 - G277403) >04 ENGINE 4045HT072-RE545795 >0400 ENGINE 4045HT072-RE545795 4045HT072 >ST308624 - 1327 CRANKSHAFT PULLEY

| KEY | PART NO. | PART NAME | QTY | REMARKS     |  |
|-----|----------|-----------|-----|-------------|--|
| 1   | R503880  | PULLEY    | 1   | OD = 188 mm |  |
| 2   | R515040  | BUSHING   | 1   | OD = 50 mm  |  |
| 3   | R516648  | CAP SCREW | 1   | M20 X 70    |  |