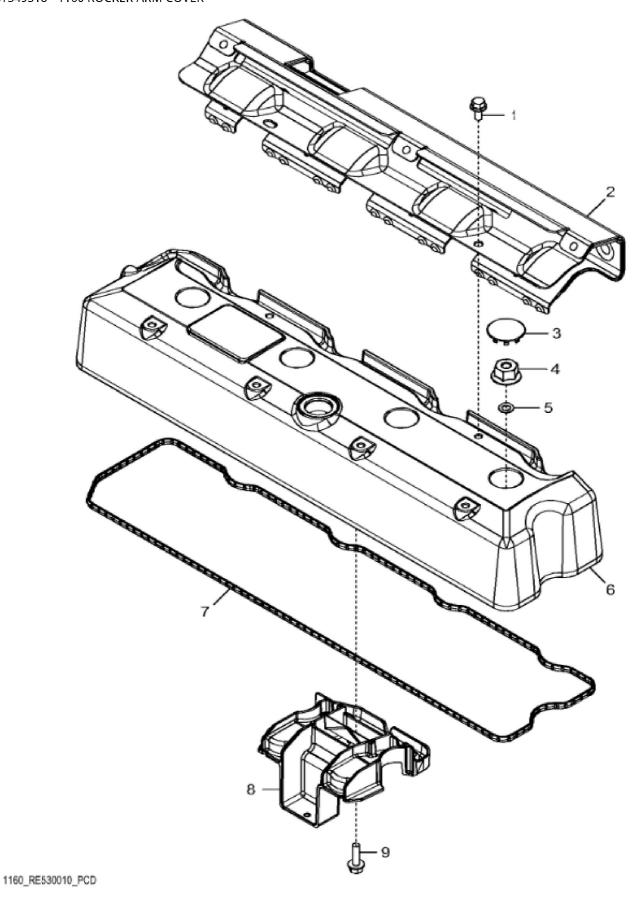

John Deere > Construction And Forestry > BACKHOE, LOADER > 310K EP - BACKHOE, LOADER > 310K EP Backhoe Loader (Engine 4045HT072)(PIN: 1T0310EK\_\_G219607 - G277403) > 04 ENGINE 4045HT072-RE545795 > 0400 ENGINE 4045HT072-RE545795 4045HT072 > ST349518 - 1160 ROCKER ARM COVER

| KEY | PART NO. | PART NAME   | QTY | REMARKS                         |  |
|-----|----------|-------------|-----|---------------------------------|--|
| 1   | RE527858 | SCREW       | 2   |                                 |  |
| 2   | R522409  | HEAT SHIELD | 1   |                                 |  |
| 3   | H23125   | PLUG        | 4   |                                 |  |
| 4   | R123574  | NUT         | 4   |                                 |  |
| 5   | R123575  | O-RING      | 4   |                                 |  |
| 6   | R520896  | VALVE COVER | 1   | (Not Illustrated) ORDER R543879 |  |
| 6   | R543879  | VALVE COVER | 1   | MARKED R543880                  |  |
| 7   | R524468  | GASKET      | 1   |                                 |  |
| 8   | RE528742 | DEFLECTOR   | 1   |                                 |  |
| 9   | 19M7862  | SCREW       | 1   | M6 X 20                         |  |
|     |          |             |     |                                 |  |