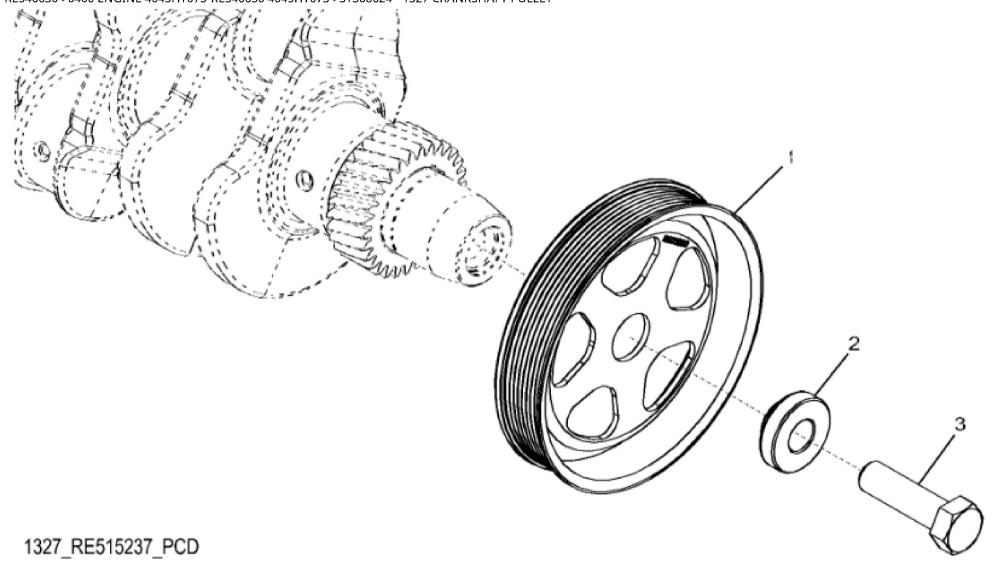

John Deere > Construction And Forestry >BACKHOE, LOADER >310K - BACKHOE, LOADER >310K Backhoe Loader (Engine 4045HT073)(PIN: 1T0310KX\_\_E219607 - E277404) >04 ENGINE 4045HT073-RE546630 >0400 ENGINE 4045HT073-RE546630 4045HT073 >ST308624 - 1327 CRANKSHAFT PULLEY

John Deere > Construction And Forestry > BACKHOE, LOADER > 310K - BACKHOE, LOADER > 310K Backhoe Loader (Engine 4045HT073)(PIN: 1T0310KX\_\_E219607 - E277404) > 04 ENGINE 4045HT073-RE546630 > 0400 ENGINE 4045HT073-RE546630 4045HT073 > ST308624 - 1327 CRANKSHAFT PULLEY

| KEY | PART NO. | PART NAME | QTY | REMARKS     |  |
|-----|----------|-----------|-----|-------------|--|
| 1   | R503880  | PULLEY    | 1   | OD = 188 mm |  |
| 2   | R515040  | BUSHING   | 1   | OD = 50 mm  |  |
| 3   | R516648  | CAP SCREW | 1   | M20 X 70    |  |