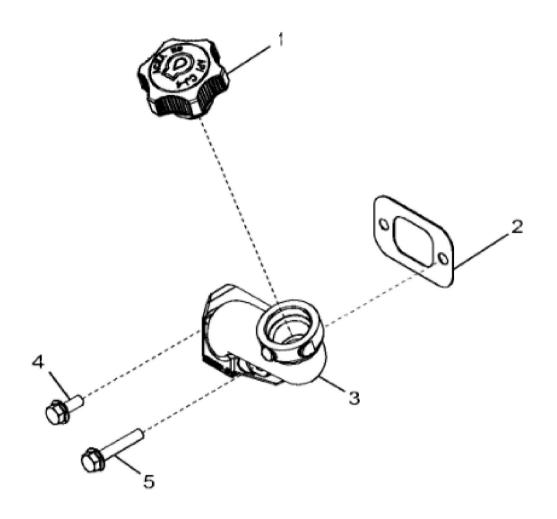

John Deere > Construction And Forestry > BACKHOE, LOADER > 310K - BACKHOE, LOADER > 310K Backhoe Loader (Engine 4045HT073)(PIN: 1T0310KX\_\_E219607 - E277404) > 04 ENGINE 4045HT073-RE546630 > 0400 ENGINE 4045HT073-RE546630 4045HT073 > ST569457 - 1251 OIL FILLER NECK

1251\_RE548009\_PCD

John Deere > Construction And Forestry > BACKHOE, LOADER > 310K - BACKHOE, LOADER > 310K Backhoe Loader (Engine 4045HT073)(PIN: 1T0310KX\_\_E219607 - E277404) > 04 ENGINE 4045HT073-RE546630 > 0400 ENGINE 4045HT073-RE546630 4045HT073 > ST569457 - 1251 OIL FILLER NECK

| KEY | PART NO. | PART NAME   | QTY | REMARKS |  |
|-----|----------|-------------|-----|---------|--|
| 1   | RE545569 | FILLER CAP  | 1   |         |  |
| 2   | R136495  | GASKET      | 1   |         |  |
| 3   | R532001  | FILLER NECK | 1   |         |  |
| 4   | RE67238  | SCREW       | 1   |         |  |
| 5   | RE67239  | SCREW       | 1   |         |  |