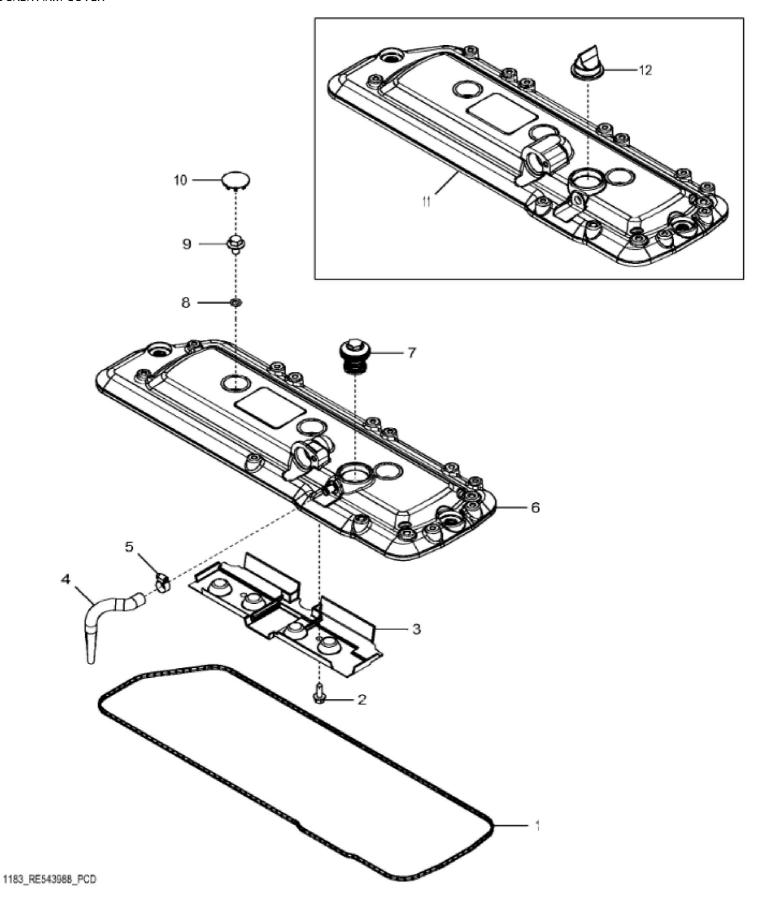

John Deere > Construction And Forestry > BACKHOE, LOADER > 310K - BACKHOE, LOADER > 310K Backhoe Loader (Engine 4045HT073)(PIN: 1T0310KX\_\_E219607 - E277404) > 04 ENGINE 4045HT073-RE546630 > 0400 ENGINE 4045HT073-RE546630 4045HT073 > ST400926 - 1183 ROCKER ARM COVER

| KEY | PART NO. | PART NAME   | QTY | REMARKS                          |  |  |  |
|-----|----------|-------------|-----|----------------------------------|--|--|--|
| 1   | R524499  | GASKET      | 1   |                                  |  |  |  |
| 2   | 19M7775  | SCREW       | 2   | M6 X 16                          |  |  |  |
| 3   | R515555  | DEFLECTOR   | 1   |                                  |  |  |  |
| 4   | R543296  | HOSE        | 1   |                                  |  |  |  |
| 5   | TY22462  | CLAMP       | 1   |                                  |  |  |  |
| 6   | RE561710 | VALVE COVER | 1   | MARKED R540192                   |  |  |  |
| 7   | RE542918 | VALVE       | 1   | USE WITH RE561710                |  |  |  |
| 8   | R123575  | O-RING      | 5   |                                  |  |  |  |
| 9   | R521390  | SCREW       | 5   |                                  |  |  |  |
| 10  | H23125   | PLUG        | 5   |                                  |  |  |  |
| 11  | R529614  | VALVE COVER | 1   | ORDER RE561710                   |  |  |  |
| 12  | R532038  | VALVE       | 1   | ORDER RE542918; USE WITH R529614 |  |  |  |
|     |          |             |     |                                  |  |  |  |