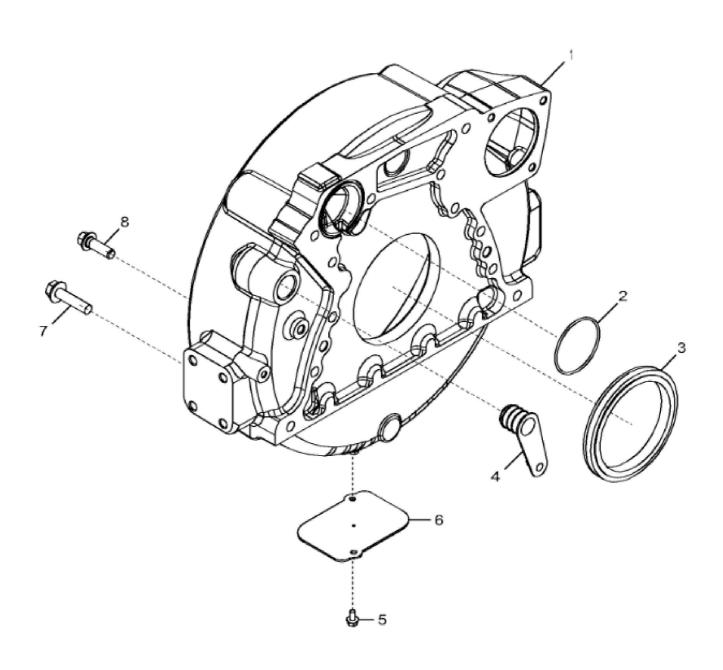

John Deere > Construction And Forestry >BACKHOE, LOADER >310K - BACKHOE, LOADER >310K Backhoe Loader (Engine 4045HT073)(PIN: 1T0310KX\_\_E219607 - E277404) >04 ENGINE 4045HT073-RE546630 >0400 ENGINE 4045HT073-RE546630 4045HT073 >ST2268 - 1428 FLYWHEEL HOUSING