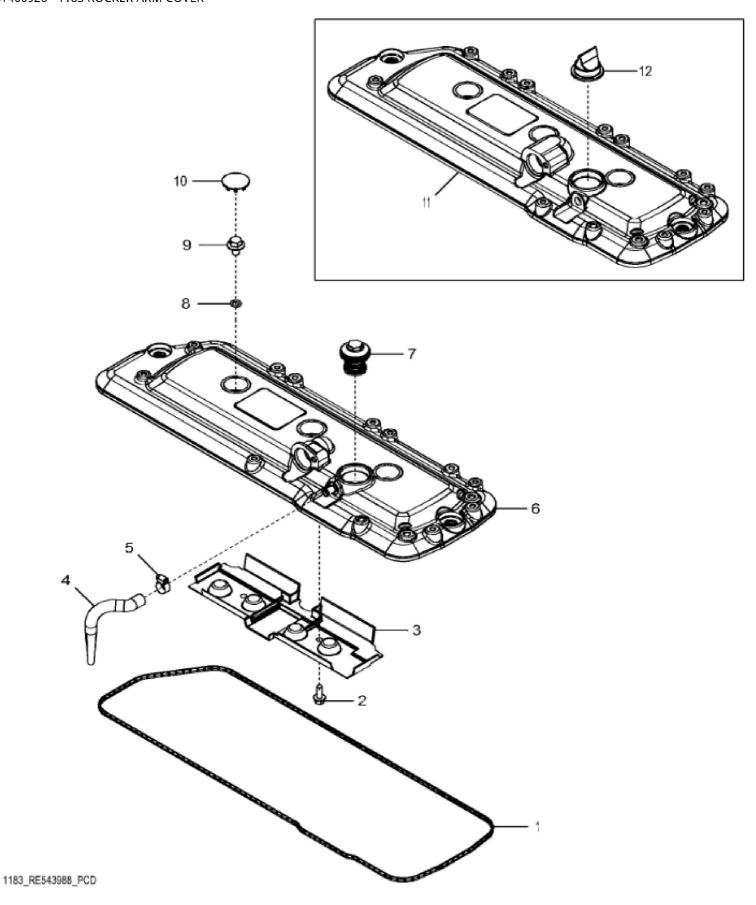

John Deere > Construction And Forestry > BACKHOE, LOADER > 310SK - BACKHOE, LOADER > 310SK Backhoe Loader (Engine 4045HT073)(PIN: 1T0310SK\_\_E219607 - E277407) > 04 ENGINE 4045HT073-RE546630 > 0400 ENGINE 4045HT073-RE546630 4045HT073 > ST400926 - 1183 ROCKER ARM COVER

| RES 10030 FOR ENGINE TO ISH 1075 RES 10030 TO ISH 1075 FT 100320 THOS ROCKERY WIND COVER |          |             |     |                                  |  |  |  |
|------------------------------------------------------------------------------------------|----------|-------------|-----|----------------------------------|--|--|--|
| KEY                                                                                      | PART NO. | PART NAME   | QTY | REMARKS                          |  |  |  |
| 1                                                                                        | R524499  | GASKET      | 1   |                                  |  |  |  |
| 2                                                                                        | 19M7775  | SCREW       | 2   | M6 X 16                          |  |  |  |
| 3                                                                                        | R515555  | DEFLECTOR   | 1   |                                  |  |  |  |
| 4                                                                                        | R543296  | HOSE        | 1   |                                  |  |  |  |
| 5                                                                                        | TY22462  | CLAMP       | 1   |                                  |  |  |  |
| 6                                                                                        | RE561710 | VALVE COVER | 1   | MARKED R540192                   |  |  |  |
| 7                                                                                        | RE542918 | VALVE       | 1   | USE WITH RE561710                |  |  |  |
| 8                                                                                        | R123575  | O-RING      | 5   |                                  |  |  |  |
| 9                                                                                        | R521390  | SCREW       | 5   |                                  |  |  |  |
| 10                                                                                       | H23125   | PLUG        | 5   |                                  |  |  |  |
| 11                                                                                       | R529614  | VALVE COVER | 1   | ORDER RE561710                   |  |  |  |
| 12                                                                                       | R532038  | VALVE       | 1   | ORDER RE542918; USE WITH R529614 |  |  |  |
|                                                                                          |          |             |     |                                  |  |  |  |