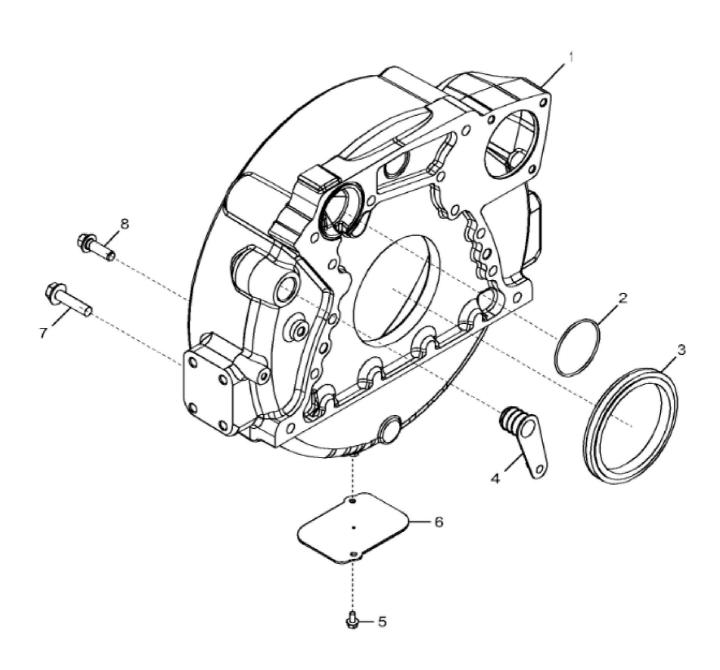

John Deere > Construction And Forestry >BACKHOE, LOADER >310SK - BACKHOE, LOADER >310SK Backhoe Loader (Engine 4045HT073)(PIN: 1T0310SK\_\_E219607 - E277407) >04 ENGINE 4045HT073-RE546630 >0400 ENGINE 4045HT073-RE546630 4045HT073 >ST2268 - 1428 FLYWHEEL HOUSING