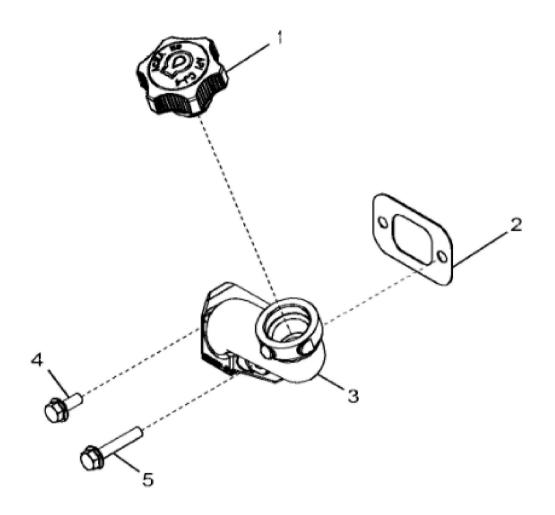

John Deere > Construction And Forestry > BACKHOE, LOADER > 310SK - BACKHOE, LOADER > 310SK Backhoe Loader (Engine 4045HT073)(PIN: 1T0310SK\_\_E219607 - E277407) > 04 ENGINE 4045HT073-RE546630 > 0400 ENGINE 4045HT073-RE546630 4045HT073 > ST569457 - 1251 OIL FILLER NECK

1251\_RE548009\_PCD

John Deere > Construction And Forestry > BACKHOE, LOADER > 310SK - BACKHOE, LOADER > 310SK Backhoe Loader (Engine 4045HT073)(PIN: 1T0310SK\_\_E219607 - E277407) > 04 ENGINE 4045HT073-RE546630 > 0400 ENGINE 4045HT073-RE546630 4045HT073 > ST569457 - 1251 OIL FILLER NECK

| KEY | PART NO. | PART NAME   | QTY | REMARKS |  |
|-----|----------|-------------|-----|---------|--|
| 1   | RE545569 | FILLER CAP  | 1   |         |  |
| 2   | R136495  | GASKET      | 1   |         |  |
| 3   | R532001  | FILLER NECK | 1   |         |  |
| 4   | RE67238  | SCREW       | 1   |         |  |
| 5   | RE67239  | SCREW       | 1   |         |  |