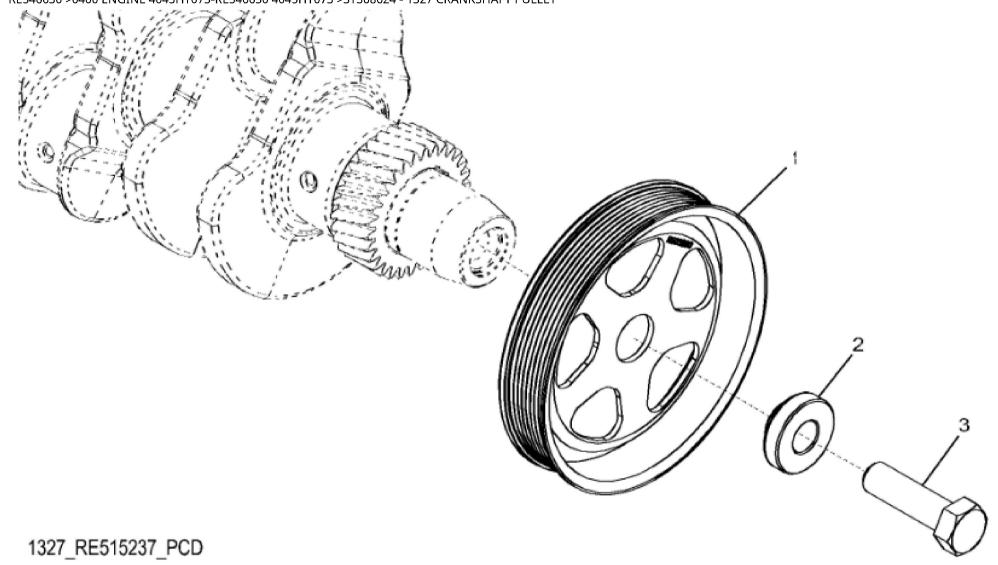

John Deere > Construction And Forestry >BACKHOE, LOADER >310SK - BACKHOE, LOADER >310SK Backhoe Loader (Engine 4045HT073)(PIN: 1T0310SK\_\_E219607 - E277407) >04 ENGINE 4045HT073-RE546630 >0400 ENGINE 4045HT073-RE546630 4045HT073 >ST308624 - 1327 CRANKSHAFT PULLEY

John Deere > Construction And Forestry > BACKHOE, LOADER > 310SK - BACKHOE, LOADER > 310SK Backhoe Loader (Engine 4045HT073)(PIN: 1T0310SK\_\_E219607 - E277407) > 04 ENGINE 4045HT073-RE546630 > 0400 ENGINE 4045HT073-RE546630 4045HT073 > ST308624 - 1327 CRANKSHAFT PULLEY

| KEY | PART NO. | PART NAME | QTY | REMARKS     |  |
|-----|----------|-----------|-----|-------------|--|
| 1   | R503880  | PULLEY    | 1   | OD = 188 mm |  |
| 2   | R515040  | BUSHING   | 1   | OD = 50 mm  |  |
| 3   | R516648  | CAP SCREW | 1   | M20 X 70    |  |