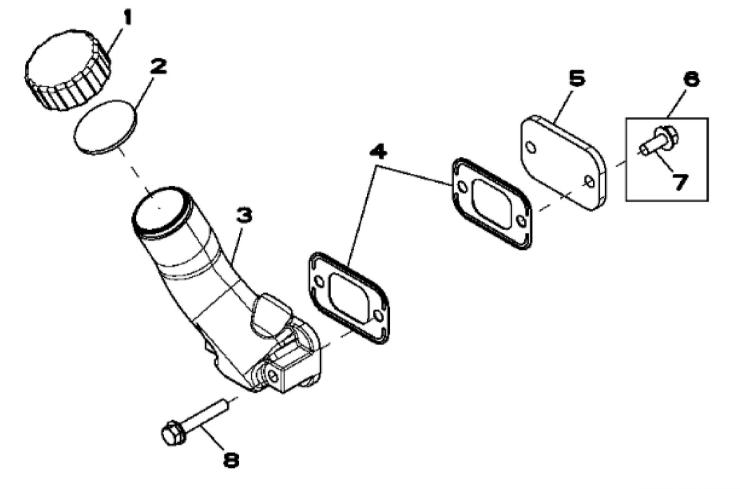

John Deere > Construction And Forestry >BACKHOE, LOADER >310SK - BACKHOE, LOADER >310SK Backhoe Loader (Engine 4045HT054,4045HT085,4045HT086,4045TT096)(PIN: 1T0310SK\_\_C219607 - C277407)(PIN: 1T0310SK\_\_D219607 - D277407) >04A ENGINE 4045HT086-RE566132 >0400A ENGINE 4045HT086-RE566132 4045HT086 >ST2266 - 1229 OIL FILLER NECK

RE515712PCDD02

John Deere > Construction And Forestry >BACKHOE, LOADER >310SK - BACKHOE, LOADER >310SK Backhoe Loader (Engine 4045HT054,4045HT085,4045HT086,4045TT096)(PIN: 1T0310SK\_ C219607 - C277407)(PIN: 1T0310SK\_ D219607 - D277407) >04A ENGINE 4045HT086-RE566132 >0400A ENGINE 4045HT086-RE566132 4045HT086 >ST2266 - 1229 OIL FILLER NECK

| KEY | PART NO. | PART NAME   | QTY | REMARKS                     |  |
|-----|----------|-------------|-----|-----------------------------|--|
| 1   | R80136   | FILLER CAP  | 1   |                             |  |
| 2   | R80135   | GASKET      | 1   |                             |  |
| 3   | R517353  | FILLER NECK | 1   | (SUB FOR R123558)           |  |
| 4   | R136495  | GASKET      | 2   |                             |  |
| 5   | R116296  | COVER       | 1   |                             |  |
| 6   | RE67238  | SCREW       | 2   | W PREAPPLIED SEALANT        |  |
| 7   | 19M7866  | SCREW       | 1   | M8 X 20                     |  |
| 8   | RE67240  | SCREW       | 2   | (USE WITH R123558)          |  |
| 8   | 19M7799  | SCREW       | 2   | M8 X 45, (USE WITH R517353) |  |