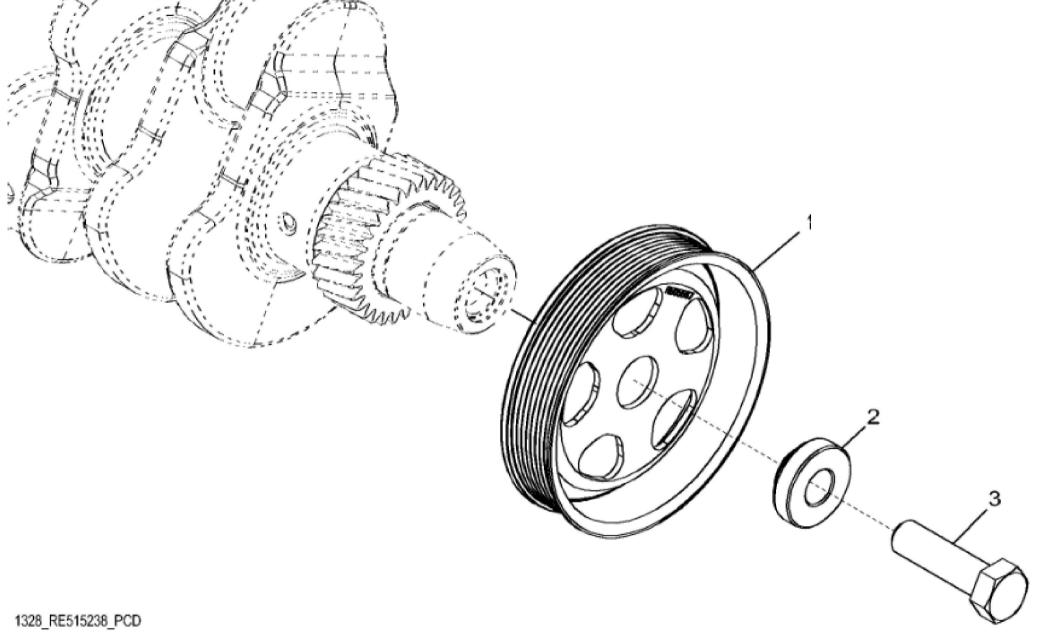

John Deere > Construction And Forestry >BACKHOE, LOADER >310SK - BACKHOE, LOADER >310SK Backhoe Loader (Engine 4045HT054,4045HT085,4045HT086,4045TT096)(PIN: 1T0310SK\_\_C219607 -C277407)(PIN: 1T03105K\_D219607 - D277407) >04A ENGINE 4045HT086-RE566132 >0400A ENGINE 4045HT086-RE566132 4045HT086 >ST628039 - 1328 CRANKSHAFT PULLEY

John Deere > Construction And Forestry >BACKHOE, LOADER >310SK - BACKHOE, LOADER >310SK Backhoe Loader (Engine 4045HT054,4045HT085,4045HT086,4045TT096)(PIN: 1T0310SK\_ C219607 - C277407)(PIN: 1T0310SK\_ D219607 - D277407) >04A ENGINE 4045HT086-RE566132 >0400A ENGINE 4045HT086-RE566132 4045HT086 >ST628039 - 1328 CRANKSHAFT PULLEY

| KEY | PART NO. | PART NAME | QTY | REMARKS                   |  |
|-----|----------|-----------|-----|---------------------------|--|
| 1   | R505567  | PULLEY    | 1   | OD = 173 mm               |  |
| 2   | R515040  | BUSHING   | 1   | OD = 50 mm                |  |
| 3   | R516648  | CAP SCREW | 1   | (One Time Usage) M20 X 70 |  |