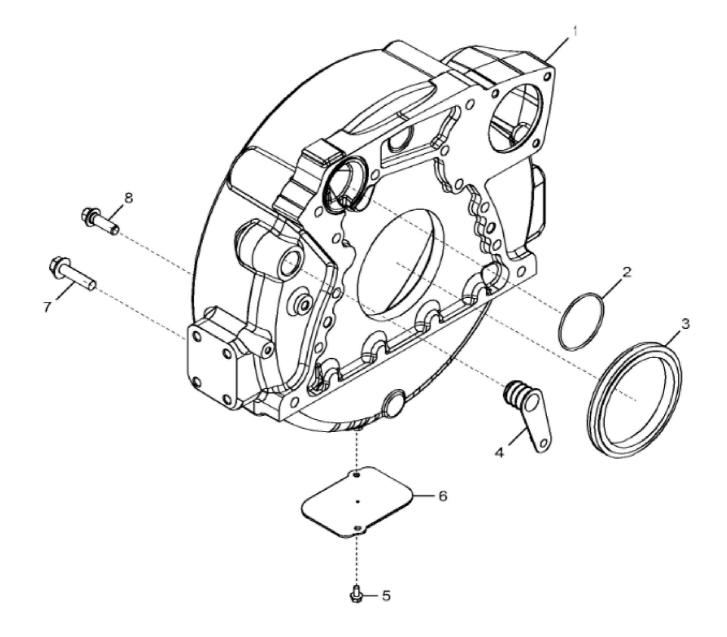

John Deere > Construction And Forestry >BACKHOE, LOADER >310SK - BACKHOE, LOADER >310SK Backhoe Loader (Engine 4045HT054,4045HT085,4045HT086,4045TT096)(PIN: 1T0310SK\_C219607 - C277407)(PIN: 1T0310SK\_D219607 - D277407) >04A ENGINE 4045HT086-RE566132 >0400A ENGINE 4045HT086-RE566132 4045HT086 >ST2268 - 1428 FLYWHEEL HOUSING

1428\_RE502001\_PCD

Thank you so much for reading. Please click the "Buy Now!" button below to download the complete manual.

After you pay.

You can download the most perfect and complete manual in the world immediately.