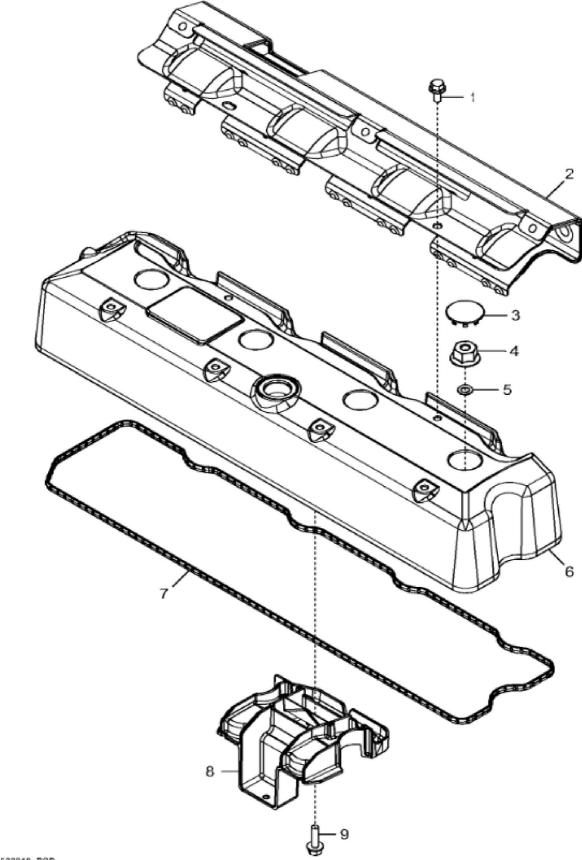

John Deere > Construction And Forestry >BACKHOE, LOADER >310SK - BACKHOE, LOADER >310SK Backhoe Loader (Engine 4045HT054,4045HT085,4045HT086,4045TT096)(PIN: 1T0310SK\_\_C219607 - C277407)(PIN: 1T0310SK\_\_D219607 - D277407) >04A ENGINE 4045HT086-RE566132 >0400A ENGINE 4045HT086-RE566132 4045HT086 >ST349518 - 1160 ROCKER ARM COVER

1160\_RE530010\_PCD

John Deere > Construction And Forestry >BACKHOE, LOADER >310SK - BACKHOE, LOADER >310SK Backhoe Loader (Engine 4045HT054,4045HT085,4045HT086,4045TT096)(PIN: 1T0310SK\_\_C219607 - C277407)(PIN: 1T0310SK\_\_D219607 - D277407) >04A ENGINE 4045HT086-RE566132 >0400A ENGINE 4045HT086-RE566132 4045HT086 >ST349518 - 1160 ROCKER ARM COVER

| KEY | PART NO. | PART NAME   | QTY | REMARKS                         |  |  |  |
|-----|----------|-------------|-----|---------------------------------|--|--|--|
| 1   | RE527858 | SCREW       | 2   |                                 |  |  |  |
| 2   | R522409  | HEAT SHIELD | 1   |                                 |  |  |  |
| 3   | H23125   | PLUG        | 4   |                                 |  |  |  |
| 4   | R123574  | NUT         | 4   |                                 |  |  |  |
| 5   | R123575  | O-RING      | 4   |                                 |  |  |  |
| 6   | R520896  | VALVE COVER | 1   | (Not Illustrated) ORDER R543879 |  |  |  |
| 6   | R543879  | VALVE COVER | 1   | MARKED R543880                  |  |  |  |
| 7   | R524468  | GASKET      | 1   |                                 |  |  |  |
| 8   | RE528742 | DEFLECTOR   | 1   |                                 |  |  |  |
| 9   | 19M7862  | SCREW       | 1   | M6 X 20                         |  |  |  |