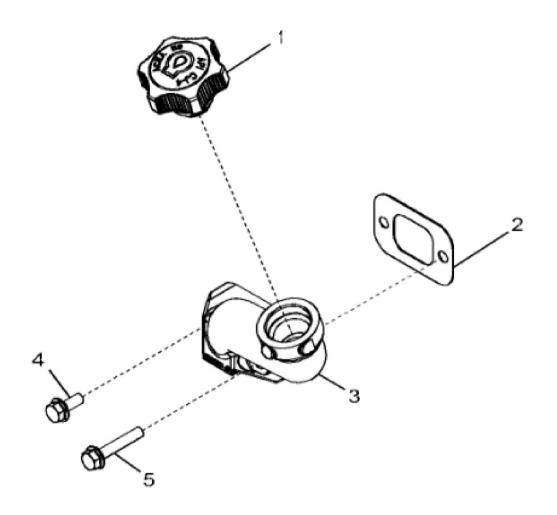

John Deere > Construction And Forestry > BACKHOE, LOADER > 310SK TC - BACKHOE, LOADER > 310SK TC (TMC) Backhoe Loader (Engine 4045HT063,4045HT073)(PIN: 1T0310TK\_\_E219607 - E270402) > 04A ENGINE 4045HT073-RE546630 > 0400A ENGINE 4045HT073-RE546630 4045HT073 > ST569457 - 1251 OIL FILLER NECK

1251\_RE548009\_PCD

John Deere > Construction And Forestry > BACKHOE, LOADER > 310SK TC - BACKHOE, LOADER > 310SK TC (TMC) Backhoe Loader (Engine 4045HT063,4045HT073)(PIN: 1T0310TK\_\_E219607 - E270402) > 04A ENGINE 4045HT073-RE546630 > 0400A ENGINE 4045HT073-RE546630 4045HT073 > ST569457 - 1251 OIL FILLER NECK

| KEY | PART NO. | PART NAME   | QTY | REMARKS |  |
|-----|----------|-------------|-----|---------|--|
| 1   | RE545569 | FILLER CAP  | 1   |         |  |
| 2   | R136495  | GASKET      | 1   |         |  |
| 3   | R532001  | FILLER NECK | 1   |         |  |
| 4   | RE67238  | SCREW       | 1   |         |  |
| 5   | RE67239  | SCREW       | 1   |         |  |