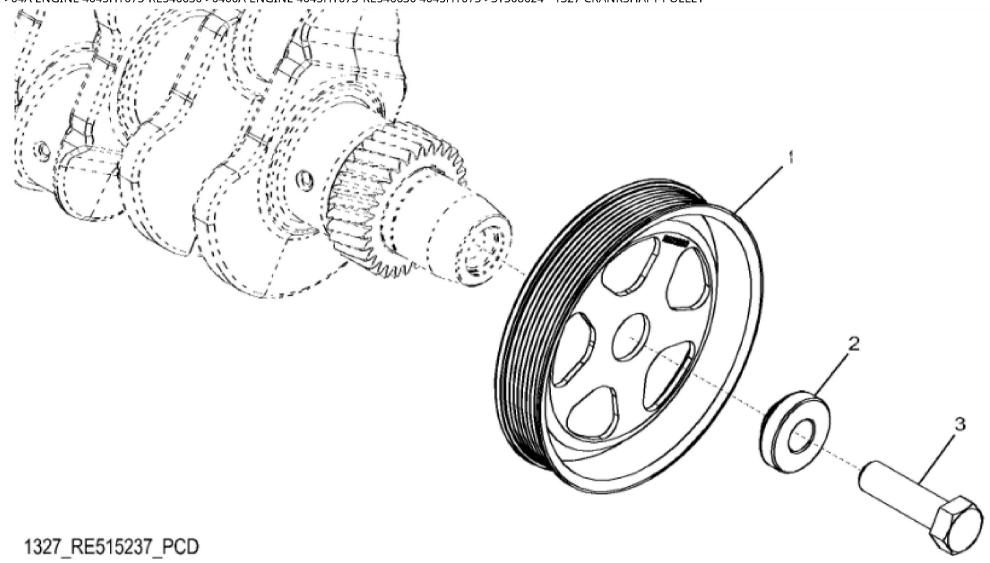

John Deere > Construction And Forestry > BACKHOE, LOADER > 310SK TC - BACKHOE, LOADER > 310SK TC (TMC) Backhoe Loader (Engine 4045HT063,4045HT073)(PIN: 1T0310TK\_\_E219607 - E270402) > 04A ENGINE 4045HT073-RE546630 > 0400A ENGINE 4045HT073-RE546630 4045HT073 > ST308624 - 1327 CRANKSHAFT PULLEY

John Deere > Construction And Forestry > BACKHOE, LOADER > 310SK TC - BACKHOE, LOADER > 310SK TC (TMC) Backhoe Loader (Engine 4045HT063,4045HT073)(PIN: 1T0310TK\_\_E219607 - E270402) > 044 ENGINE 4045HT073-RE546630 > 0400A ENGINE 4045HT073-RE546630 4045HT073 > ST308624 - 1327 CRANKSHAFT PULLEY

| KEY | PART NO. | PART NAME | QTY | REMARKS     |  |
|-----|----------|-----------|-----|-------------|--|
| 1   | R503880  | PULLEY    | 1   | OD = 188 mm |  |
| 2   | R515040  | BUSHING   | 1   | OD = 50 mm  |  |
| 3   | R516648  | CAP SCREW | 1   | M20 X 70    |  |