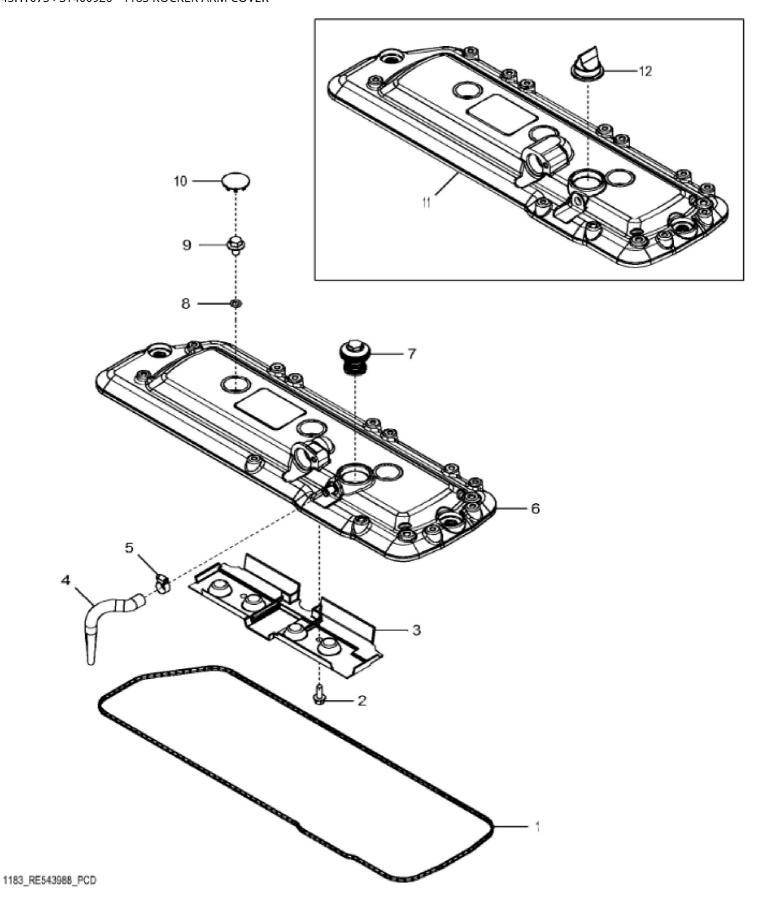

John Deere > Construction And Forestry > BACKHOE, LOADER > 310SK TC - BACKHOE, LOADER > 310SK TC (TMC) Backhoe Loader (Engine 4045HT063,4045HT073)(PIN: 1T0310TK\_\_E219607 - E270402) > 044 ENGINE 4045HT073-RE546630 > 0400A ENGINE 4045HT073-RE546630 4045HT073 > ST400926 - 1183 ROCKER ARM COVER

| KEY | PART NO. | PART NAME   | QTY | REMARKS                          |  |
|-----|----------|-------------|-----|----------------------------------|--|
| 1   | R524499  | GASKET      | 1   |                                  |  |
| 2   | 19M7775  | SCREW       | 2   | M6 X 16                          |  |
| 3   | R515555  | DEFLECTOR   | 1   |                                  |  |
| 4   | R543296  | HOSE        | 1   |                                  |  |
| 5   | TY22462  | CLAMP       | 1   |                                  |  |
| 6   | RE561710 | VALVE COVER | 1   | MARKED R540192                   |  |
| 7   | RE542918 | VALVE       | 1   | USE WITH RE561710                |  |
| 8   | R123575  | O-RING      | 5   |                                  |  |
| 9   | R521390  | SCREW       | 5   |                                  |  |
| 10  | H23125   | PLUG        | 5   |                                  |  |
| 11  | R529614  | VALVE COVER | 1   | ORDER RE561710                   |  |
| 12  | R532038  | VALVE       | 1   | ORDER RE542918; USE WITH R529614 |  |
|     |          |             |     |                                  |  |