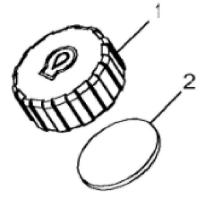

1229\_RE515712\_PCD

John Deere > Construction And Forestry >BACKHOE, LOADER >325K - BACKHOE, LOADER >325K Backhoe Loader (PIN: 1T0325KX\_C219607 - C234969)(Engine 4045TT096) >04 ENGINE 4045TT096-RE545793 >0400 ENGINE 4045TT096-RE545793 4045TT096 >ST37695 - 1229 OIL FILLER NECK

| KEY | PART NO. | PART NAME   | QTY | REMARKS        |  |  |
|-----|----------|-------------|-----|----------------|--|--|
| 1   | R80136   | FILLER CAP  | 1   |                |  |  |
| 2   | R80135   | GASKET      | 1   |                |  |  |
| 3   | R123558  | FILLER NECK | 1   |                |  |  |
| 4   | R136495  | GASKET      | 2   |                |  |  |
| 5   | R116296  | COVER       | 1   | MARKED R116296 |  |  |
| 6   | RE67238  | SCREW       | 2   |                |  |  |
| 7   | RE67240  | SCREW       | 2   |                |  |  |
|     |          |             |     |                |  |  |