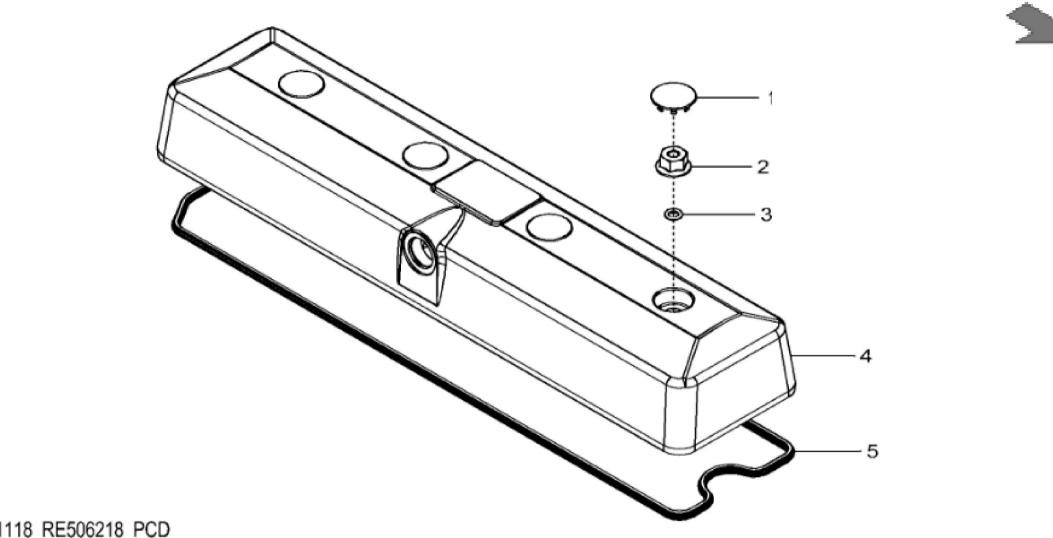

1118\_RE506218\_PCD

John Deere > Construction And Forestry >BACKHOE, LOADER >325K - BACKHOE, LOADER >325K Backhoe Loader (PIN: 1T0325KX\_C219607 - C234969)(Engine 4045TT096) >04 ENGINE 4045TT096-RE545793 >0400 ENGINE 4045TT096-RE545793 4045TT096 >ST136719 - 1118 ROCKER ARM COVER

| KEY | PART NO. | PART NAME   | QTY | REMARKS        |  |
|-----|----------|-------------|-----|----------------|--|
| 1   | H23125   | PLUG        | 4   |                |  |
| 2   | R123574  | NUT         | 4   |                |  |
| 3   | R123575  | O-RING      | 4   |                |  |
| 4   | RE502969 | VALVE COVER | 1   | MARKED R519779 |  |
| 5   | R524480  | GASKET      | 1   |                |  |