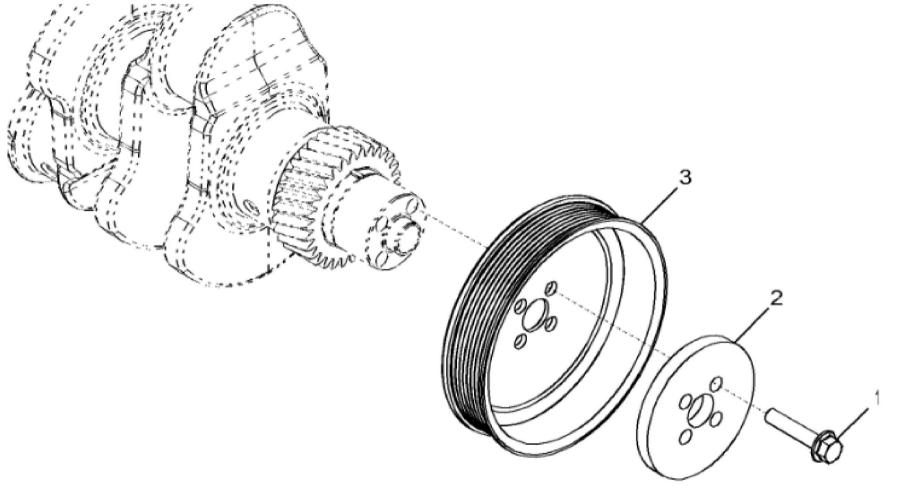

John Deere > Construction And Forestry >BACKHOE, LOADER >325K - BACKHOE, LOADER >325K Backhoe Loader (PIN: 1T0325KX\_C219607 - C234969)(Engine 4045TT096) >04 ENGINE 4045TT096-RE545793 >0400 ENGINE 4045TT096-RE545793 4045TT096 >ST351152 - 1302 CRANKSHAFT PULLEY

1302\_RE59693\_PCD

John Deere > Construction And Forestry >BACKHOE, LOADER >325K - BACKHOE, LOADER >325K Backhoe Loader (PIN: 1T0325KX\_C219607 - C234969)(Engine 4045TT096) >04 ENGINE 4045TT096-RE545793 >0400 ENGINE 4045TT096-RE545793 4045TT096 >ST351152 - 1302 CRANKSHAFT PULLEY

| KEY | PART NO. | PART NAME | QTY | REMARKS |  |
|-----|----------|-----------|-----|---------|--|
| 1   | R121897  | BOLT      | 4   |         |  |
| 2   | R500649  | WASHER    | 1   |         |  |
| 3   | R133295  | PULLEY    | 1   |         |  |