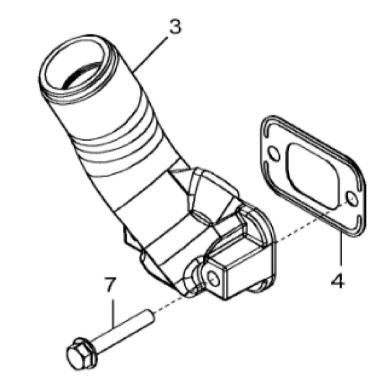

1229\_RE515712\_PCD

John Deere > Construction And Forestry >BACKHOE, LOADER >325K - BACKHOE, LOADER >325K Backhoe Loader (PIN: 1T0325KX\_C219607 - C234969)(Engine 4045TT096) >04 ENGINE 4045TT096-RE545793 >0400 ENGINE 4045TT096-RE545793 4045TT096 >ST37695 - 1229 OIL FILLER NECK

| KEY | PART NO. | PART NAME   | QTY | REMARKS        |  |  |
|-----|----------|-------------|-----|----------------|--|--|
| 1   | R80136   | FILLER CAP  | 1   |                |  |  |
| 2   | R80135   | GASKET      | 1   |                |  |  |
| 3   | R123558  | FILLER NECK | 1   |                |  |  |
| 4   | R136495  | GASKET      | 2   |                |  |  |
| 5   | R116296  | COVER       | 1   | MARKED R116296 |  |  |
| 6   | RE67238  | SCREW       | 2   |                |  |  |
| 7   | RE67240  | SCREW       | 2   |                |  |  |
|     |          |             |     |                |  |  |