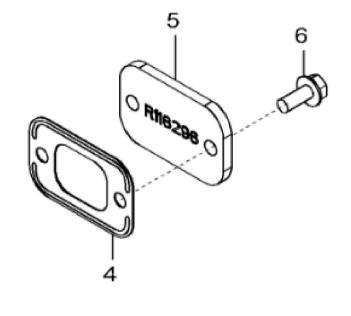

1229\_RE515712\_PCD

John Deere > Construction And Forestry >BACKHOE, LOADER >325K - BACKHOE, LOADER >325K Backhoe Loader (PIN: 1T0325KX\_C219607 - C234969)(Engine 4045TT096) >04 ENGINE 4045TT096-RE545793 >0400 ENGINE 4045TT096-RE545793 4045TT096 >ST37695 - 1229 OIL FILLER NECK

| KEY | PART NO. | PART NAME   | QTY | REMARKS        |  |  |
|-----|----------|-------------|-----|----------------|--|--|
| 1   | R80136   | FILLER CAP  | 1   |                |  |  |
| 2   | R80135   | GASKET      | 1   |                |  |  |
| 3   | R123558  | FILLER NECK | 1   |                |  |  |
| 4   | R136495  | GASKET      | 2   |                |  |  |
| 5   | R116296  | COVER       | 1   | MARKED R116296 |  |  |
| 6   | RE67238  | SCREW       | 2   |                |  |  |
| 7   | RE67240  | SCREW       | 2   |                |  |  |
|     |          |             |     |                |  |  |