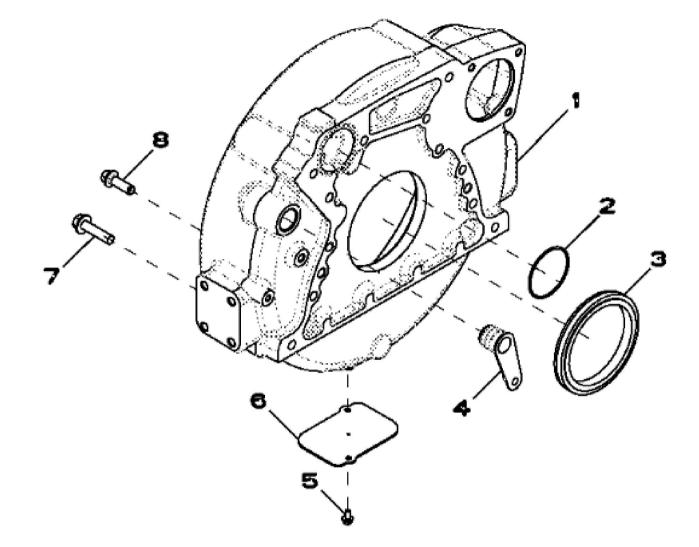

John Deere > Construction And Forestry >BACKHOE, LOADER >325K - BACKHOE, LOADER >325K Backhoe Loader (PIN: 1T0325KX\_C219607 - C234969)(Engine 4045TT096) >04 ENGINE 4045TT096-RE545793 >0400 ENGINE 4045TT096-RE545793 4045TT096 >ST2871 - 1428 FLYWHEEL HOUSING

RE 502001 PCDE02

Thank you so much for reading. Please click the "Buy Now!" button below to download the complete manual.

After you pay.

You can download the most perfect and complete manual in the world immediately.