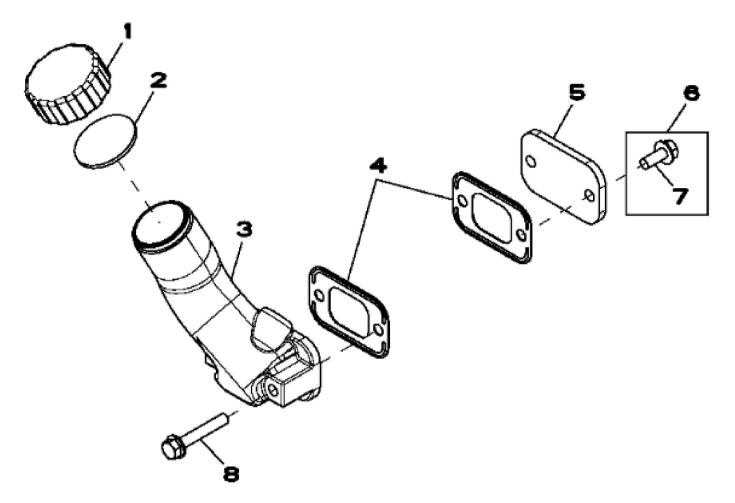

John Deere > Construction And Forestry > BACKHOE, LOADER > 410K - BACKHOE, LOADER > 410K Backhoe Loader (Engine 4045HT054,4045HT087,4045TT096)(PIN: 1T0410KX\_\_C219607 - C277405)(PIN: 1T0410KX\_\_D219607 - D277405) > 04A ENGINE 4045HT087-RE566133 > 0400A ENGINE 4045HT087-RE566133 4045HT087 > ST2266 - 1229 OIL FILLER NECK

RE515712PCDD02

John Deere > Construction And Forestry > BACKHOE, LOADER > 410K - BACKHOE, LOADER > 410K Backhoe Loader (Engine 4045HT054,4045HT087,4045TT096)(PIN: 1T0410KX\_\_C219607 - C277405)(PIN: 1T0410KX\_\_D219607 - D277405) > 04A ENGINE 4045HT087-RE566133 > 0400A ENGINE 4045HT087-RE566133 4045HT087 > ST2266 - 1229 OIL FILLER NECK

| KEY | PART NO. | PART NAME   | QTY | REMARKS                     |  |
|-----|----------|-------------|-----|-----------------------------|--|
| 1   | R80136   | FILLER CAP  | 1   |                             |  |
| 2   | R80135   | GASKET      | 1   |                             |  |
| 3   | R517353  | FILLER NECK | 1   | (SUB FOR R123558)           |  |
| 4   | R136495  | GASKET      | 2   |                             |  |
| 5   | R116296  | COVER       | 1   |                             |  |
| 6   | RE67238  | SCREW       | 2   | W PREAPPLIED SEALANT        |  |
| 7   | 19M7866  | SCREW       | 1   | M8 X 20                     |  |
| 8   | RE67240  | SCREW       | 2   | (USE WITH R123558)          |  |
| 8   | 19M7799  | SCREW       | 2   | M8 X 45, (USE WITH R517353) |  |
|     |          |             |     |                             |  |