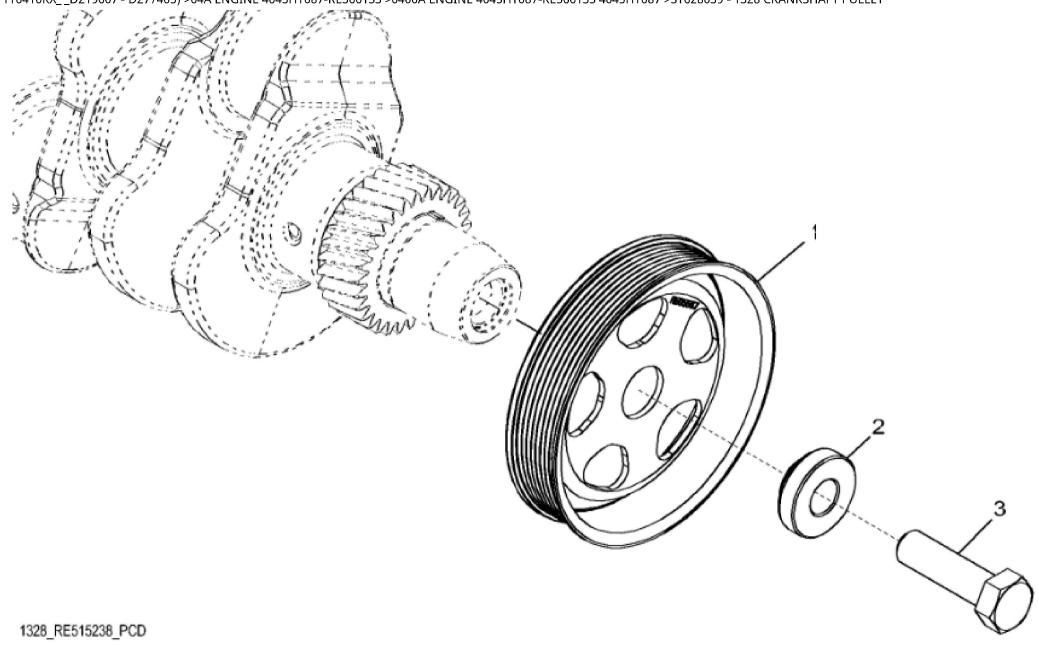

John Deere > Construction And Forestry >BACKHOE, LOADER >410K - BACKHOE, LOADER >410K Backhoe Loader (Engine 4045HT054,4045HT087,4045TT096)(PIN: 1T0410KX\_\_C219607 - C277405)(PIN: 1T0410KX\_\_D219607 - D277405) >04A ENGINE 4045HT087-RE566133 >0400A ENGINE 4045HT087-RE566133 4045HT087 >ST628039 - 1328 CRANKSHAFT PULLEY

John Deere > Construction And Forestry > BACKHOE, LOADER > 410K - BACKHOE, LOADER > 410K Backhoe Loader (Engine 4045HT054,4045HT087,4045TT096)(PIN: 1T0410KX\_\_C219607 - C277405)(PIN: 1T0410KX\_\_D219607 - D277405) > 04A ENGINE 4045HT087-RE566133 > 0400A ENGINE 4045HT087-RE566133 4045HT087 > ST628039 - 1328 CRANKSHAFT PULLEY

| KEY | PART NO. | PART NAME | QTY | REMARKS                   |  |
|-----|----------|-----------|-----|---------------------------|--|
| 1   | R505567  | PULLEY    | 1   | OD = 173 mm               |  |
| 2   | R515040  | BUSHING   | 1   | OD = 50 mm                |  |
| 3   | R516648  | CAP SCREW | 1   | (One Time Usage) M20 X 70 |  |