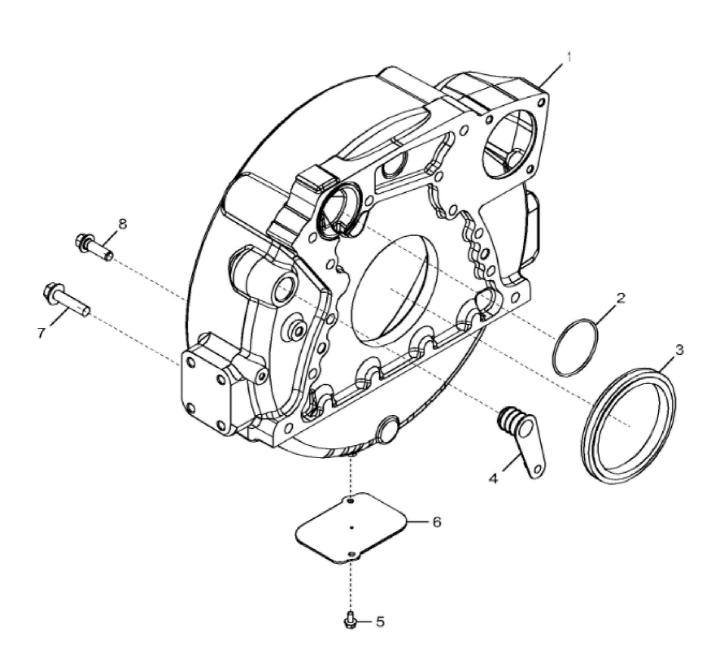

John Deere > Construction And Forestry >BACKHOE, LOADER >410K - BACKHOE, LOADER >410K Backhoe Loader (Engine 4045HT054,4045HT087,4045TT096)(PIN: 1T0410KX\_\_C219607 - C277405)(PIN: 1T0410KX\_\_D219607 - D277405) >04A ENGINE 4045HT087-RE566133 >0400A ENGINE 4045HT087-RE566133 4045HT087 >ST2268 - 1428 FLYWHEEL HOUSING