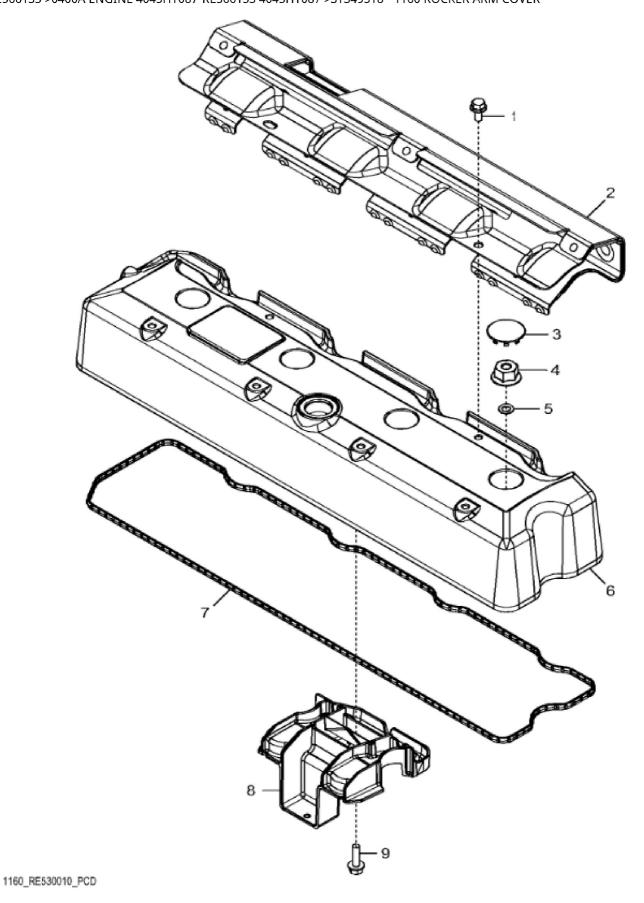

John Deere > Construction And Forestry >BACKHOE, LOADER >410K - BACKHOE, LOADER >410K Backhoe Loader (Engine 4045HT054,4045HT087,4045TT096)(PIN: 1T0410KX\_\_C219607 - C277405)(PIN: 1T0410KX\_\_D219607 - D277405) >04A ENGINE 4045HT087-RE566133 >0400A ENGINE 4045HT087-RE566133 4045HT087 >ST349518 - 1160 ROCKER ARM COVER

| KEY | PART NO. | PART NAME   | QTY | REMARKS                         |  |
|-----|----------|-------------|-----|---------------------------------|--|
| 1   | RE527858 | SCREW       | 2   |                                 |  |
| 2   | R522409  | HEAT SHIELD | 1   |                                 |  |
| 3   | H23125   | PLUG        | 4   |                                 |  |
| 4   | R123574  | NUT         | 4   |                                 |  |
| 5   | R123575  | O-RING      | 4   |                                 |  |
| 6   | R520896  | VALVE COVER | 1   | (Not Illustrated) ORDER R543879 |  |
| 6   | R543879  | VALVE COVER | 1   | MARKED R543880                  |  |
| 7   | R524468  | GASKET      | 1   |                                 |  |
| 8   | RE528742 | DEFLECTOR   | 1   |                                 |  |
| 9   | 19M7862  | SCREW       | 1   | M6 X 20                         |  |
|     |          |             |     |                                 |  |