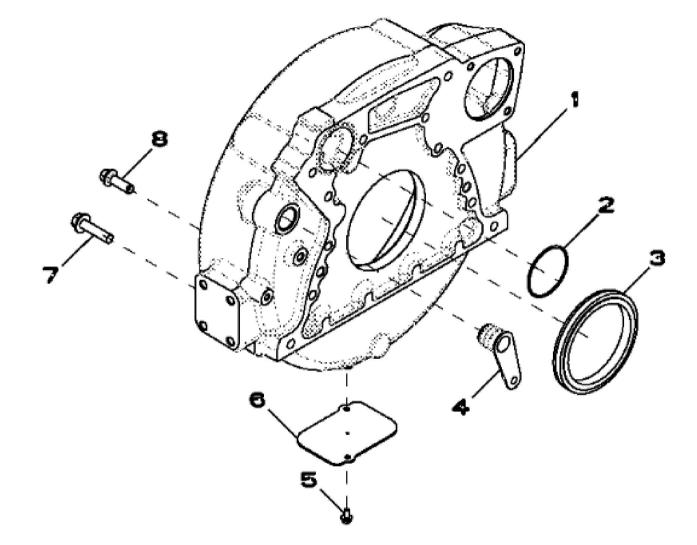

John Deere > Construction And Forestry >BACKHOE, LOADER >310K - BACKHOE, LOADER >310K Backhoe Loader (Engine 4045TT096, 4045TBZ01)(PIN: 1BZ310KX\_\_C000001-) >04A ENGINE 4045TBZ01-RE564738 >0400A ENGINE 4045TBZ01-RE564738 4045TBZ01 > ST2871 - 1428 FLYWHEEL HOUSING

RE 502001 PCDE02

Thank you so much for reading. Please click the "Buy Now!" button below to download the complete manual.

After you pay.

You can download the most perfect and complete manual in the world immediately.