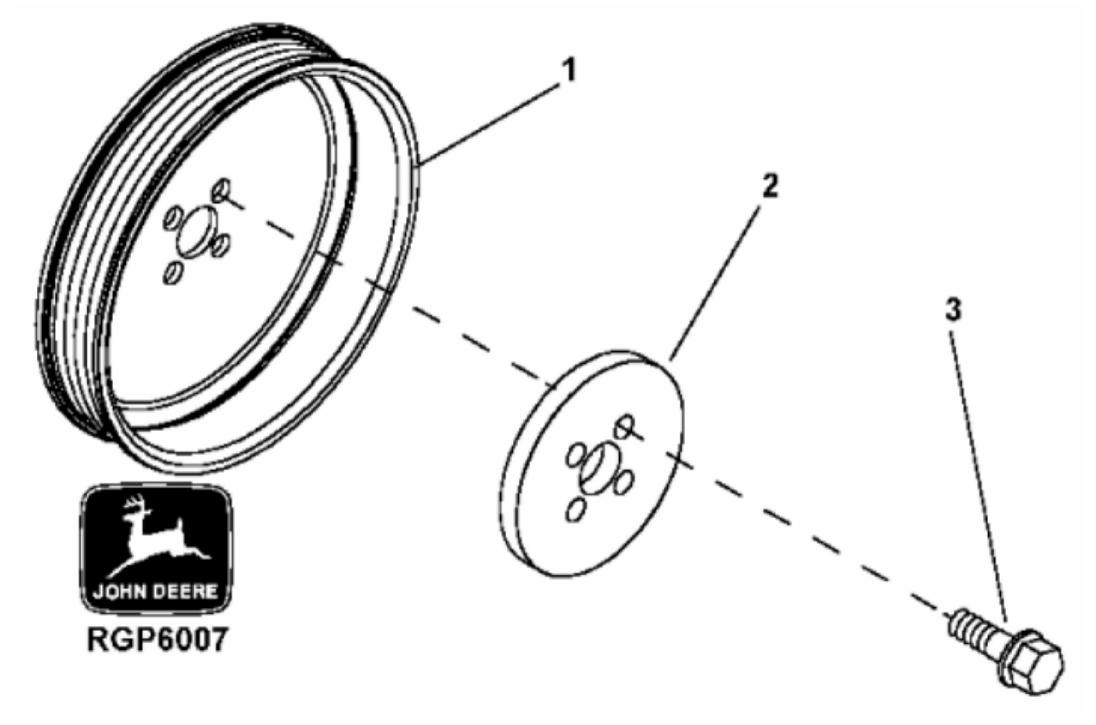

John Deere > Construction And Forestry >BACKHOE, LOADER >310K - BACKHOE, LOADER >310K Backhoe Loader (Engine 4045TT096, 4045TBZ01)(PIN: 1BZ310KX\_\_C000001-) >04A ENGINE 4045TBZ01-RE564738 >0400A ENGINE 4045TBZ01-RE564738 4045TBZ01 >ST587568 - 1302 CRANKSHAFT PULLEY

John Deere > Construction And Forestry >BACKHOE, LOADER >310K - BACKHOE, LOADER >310K Backhoe Loader (Engine 4045TT096, 4045TBZ01)(PIN: 1BZ310KX\_ C000001- ) >04A ENGINE 4045TBZ01-RE564738 >0400A ENGINE 4045TBZ01-RE564738 4045TBZ01 >ST587568 - 1302 CRANKSHAFT PULLEY

| KEY | PART NO. | PART NAME | QTY | REMARKS           |  |
|-----|----------|-----------|-----|-------------------|--|
| 1   | R133295  | PULLEY    | 1   | (SUB FOR R123189) |  |
| 2   | R500649  | WASHER    | 1   | (SUB FOR R133385) |  |
| 3   | R121897  | BOLT      | 4   | M10 X 50          |  |