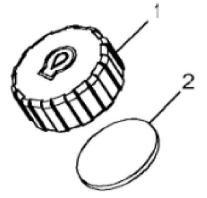

John Deere > Construction And Forestry >BACKHOE, LOADER >310K - BACKHOE, LOADER >310K Backhoe Loader (Engine 4045TT096, 4045TBZ01)(PIN: 1BZ310KX\_C000001-) >04A ENGINE 4045TBZ01-RE564738 >0400A ENGINE 4045TBZ01-RE564738 4045TBZ01 >ST37695 - 1229 OIL FILLER NECK

1229\_RE515712\_PCD

John Deere > Construction And Forestry >BACKHOE, LOADER >310K - BACKHOE, LOADER >310K Backhoe Loader (Engine 4045TT096, 4045TBZ01)(PIN: 1BZ310KX\_C000001-) >04A ENGINE 4045TBZ01-RE564738 >0400A ENGINE 4045TBZ01-RE564738 4045TBZ01 >ST37695 - 1229 OIL FILLER NECK

| KEY | PART NO. | PART NAME   | QTY | REMARKS        |  |
|-----|----------|-------------|-----|----------------|--|
| 1   | R80136   | FILLER CAP  | 1   |                |  |
| 2   | R80135   | GASKET      | 1   |                |  |
| 3   | R123558  | FILLER NECK | 1   |                |  |
| 4   | R136495  | GASKET      | 2   |                |  |
| 5   | R116296  | COVER       | 1   | MARKED R116296 |  |
| 6   | RE67238  | SCREW       | 2   |                |  |
| 7   | RE67240  | SCREW       | 2   |                |  |