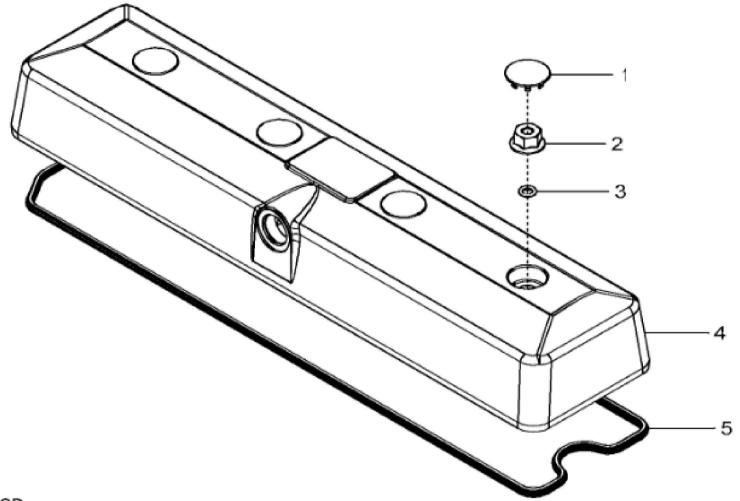

John Deere > Construction And Forestry >BACKHOE, LOADER >310K - BACKHOE, LOADER >310K Backhoe Loader (Engine 4045TT096, 4045TBZ01)(PIN: 1BZ310KX\_\_C000001-) >04A ENGINE 4045TBZ01-RE564738 >0400A ENGINE 4045TBZ01-RE564738 4045TBZ01 >ST620527 - 1118 VALVE COVER

1118\_RE506218\_PCD

John Deere > Construction And Forestry >BACKHOE, LOADER >310K - BACKHOE, LOADER >310K Backhoe Loader (Engine 4045TT096, 4045TBZ01)(PIN: 1BZ310KX\_\_C000001- ) >04A ENGINE 4045TBZ01-RE564738 >0400A ENGINE 4045TBZ01-RE564738 4045TBZ01 >ST620527 - 1118 VALVE COVER

| KEY | PART NO. | PART NAME   | QTY | REMARKS        |  |
|-----|----------|-------------|-----|----------------|--|
| 1   | H23125   | PLUG        | 4   |                |  |
| 2   | R123574  | NUT         | 4   |                |  |
| 3   | R123575  | O-RING      | 4   |                |  |
| 4   | RE502969 | VALVE COVER | 1   | MARKED R519779 |  |
| 5   | R524480  | GASKET      | 1   |                |  |