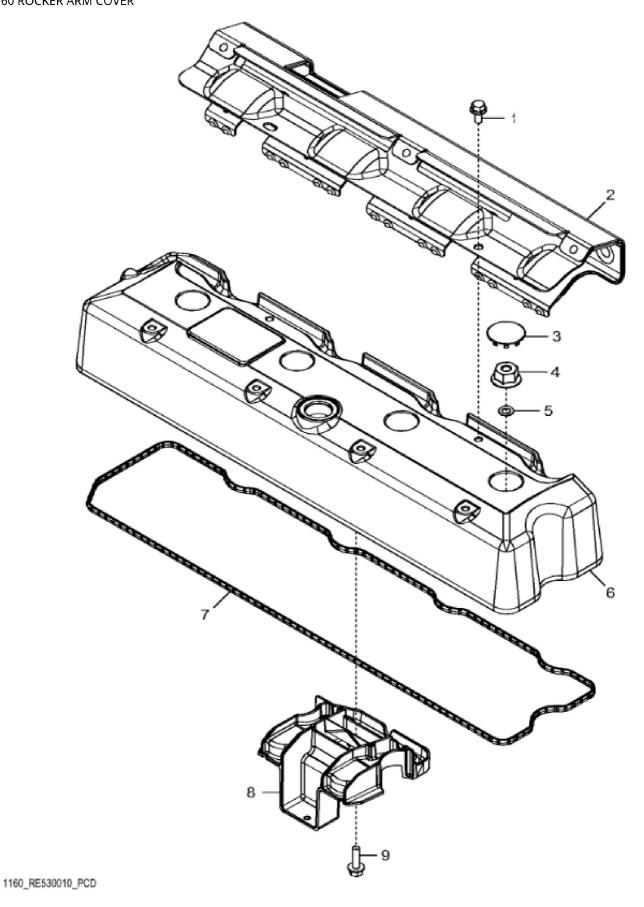

John Deere > Construction And Forestry >BACKHOE, LOADER >310L EP - BACKHOE, LOADER >310L EP Backhoe Loader (Engine 4045HT072)(PIN: 1T0310EL\_\_G273920- ) >04 ENGINE 4045HT072-RE545795 >0400 ENGINE 4045HT072-RE545795 4045HT072 >ST349518 - 1160 ROCKER ARM COVER

| KEY | PART NO. | PART NAME   | QTY | REMARKS                         |  |
|-----|----------|-------------|-----|---------------------------------|--|
| 1   | RE527858 | SCREW       | 2   |                                 |  |
| 2   | R522409  | HEAT SHIELD | 1   |                                 |  |
| 3   | H23125   | PLUG        | 4   |                                 |  |
| 4   | R123574  | NUT         | 4   |                                 |  |
| 5   | R123575  | O-RING      | 4   |                                 |  |
| 6   | R520896  | VALVE COVER | 1   | (Not Illustrated) ORDER R543879 |  |
| 6   | R543879  | VALVE COVER | 1   | MARKED R543880                  |  |
| 7   | R524468  | GASKET      | 1   |                                 |  |
| 8   | RE528742 | DEFLECTOR   | 1   |                                 |  |
| 9   | 19M7862  | SCREW       | 1   | M6 X 20                         |  |
|     |          |             |     |                                 |  |