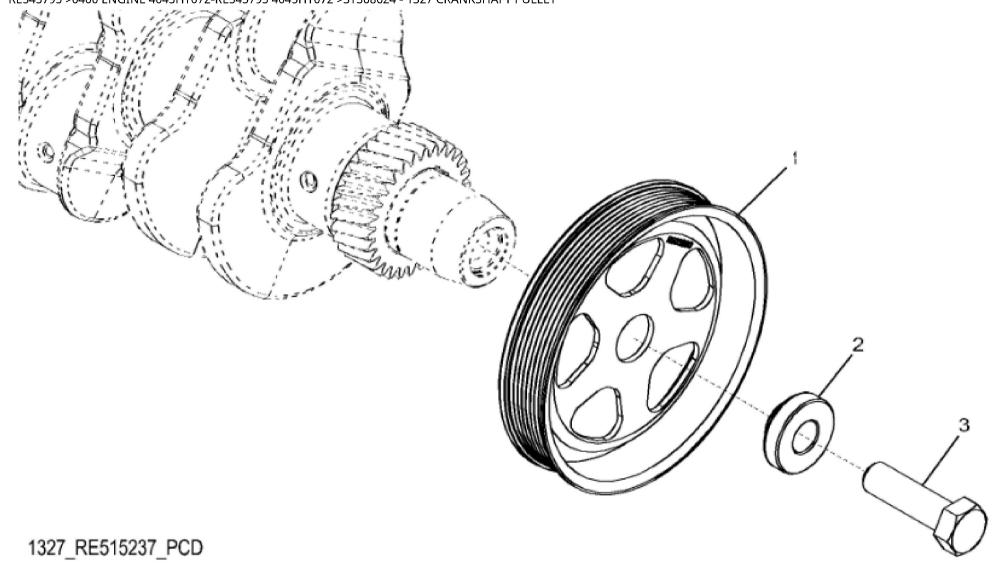

John Deere > Construction And Forestry >BACKHOE, LOADER >310L EP - BACKHOE, LOADER >310L EP Backhoe Loader (Engine 4045HT072)(PIN: 1T0310EL\_\_G273920- ) >04 ENGINE 4045HT072-RE545795 >0400 ENGINE 4045HT072-RE545795 4045HT072 >ST308624 - 1327 CRANKSHAFT PULLEY

| KEY | PART NO. | PART NAME | QTY | REMARKS     |  |
|-----|----------|-----------|-----|-------------|--|
| 1   | R503880  | PULLEY    | 1   | OD = 188 mm |  |
| 2   | R515040  | BUSHING   | 1   | OD = 50 mm  |  |
| 3   | R516648  | CAP SCREW | 1   | M20 X 70    |  |