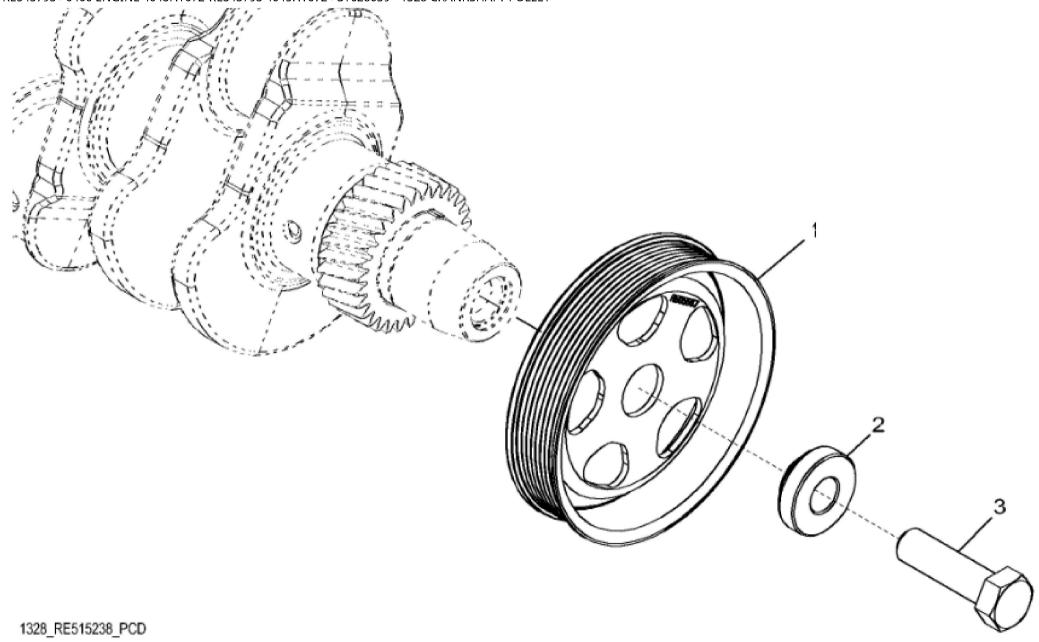

John Deere > Construction And Forestry >BACKHOE, LOADER >310L EP - BACKHOE, LOADER >310L EP Backhoe Loader (Engine 4045HT072)(PIN: 1T0310EL\_\_G273920- ) >04 ENGINE 4045HT072-RE545795 >0400 ENGINE 4045HT072-RE545795 4045HT072 >ST628039 - 1328 CRANKSHAFT PULLEY