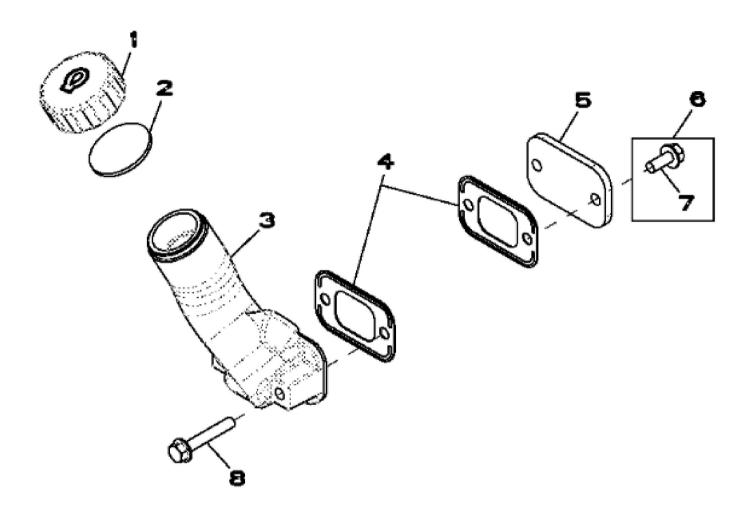

John Deere > Construction And Forestry >BACKHOE, LOADER >310L EP - BACKHOE, LOADER >310L EP Backhoe Loader (Engine 4045HT072)(PIN: 1T0310EL\_\_G273920- ) >04 ENGINE 4045HT072-RE545795 >0400 ENGINE 4045HT072-RE545795 4045HT072 >ST57986 - 1229 OIL FILL INLET

RE515712PCDD02

John Deere > Construction And Forestry > BACKHOE, LOADER > 310L EP - BACKHOE, LOADER > 310L EP Backhoe Loader (Engine 4045HT072)(PIN: 1T0310EL\_\_G273920- ) > 04 ENGINE 4045HT072-RE545795 > 0400 ENGINE 4045HT072-RE545795 4045HT072 > ST57986 - 1229 OIL FILL INLET

| KEY | PART NO. | PART NAME   | QTY | REMARKS                                       |  |  |
|-----|----------|-------------|-----|-----------------------------------------------|--|--|
| 1   | R80136   | FILLER CAP  | 1   |                                               |  |  |
| 2   | R80135   | GASKET      | 1   |                                               |  |  |
| 3   | R517353  | FILLER NECK | 2   |                                               |  |  |
| 4   | R136495  | GASKET      | 1   |                                               |  |  |
| 5   | R116296  | COVER       | 2   |                                               |  |  |
| 6   | RE67238  | SCREW       | 2   | (Threads with Pre Applied Sealant)            |  |  |
| 7   | 19M7866  | SCREW       | 2   | (Threads without Pre Applied Sealent) M8 X 20 |  |  |
| 8   | RE67240  | SCREW       | 1   |                                               |  |  |
|     |          |             |     |                                               |  |  |