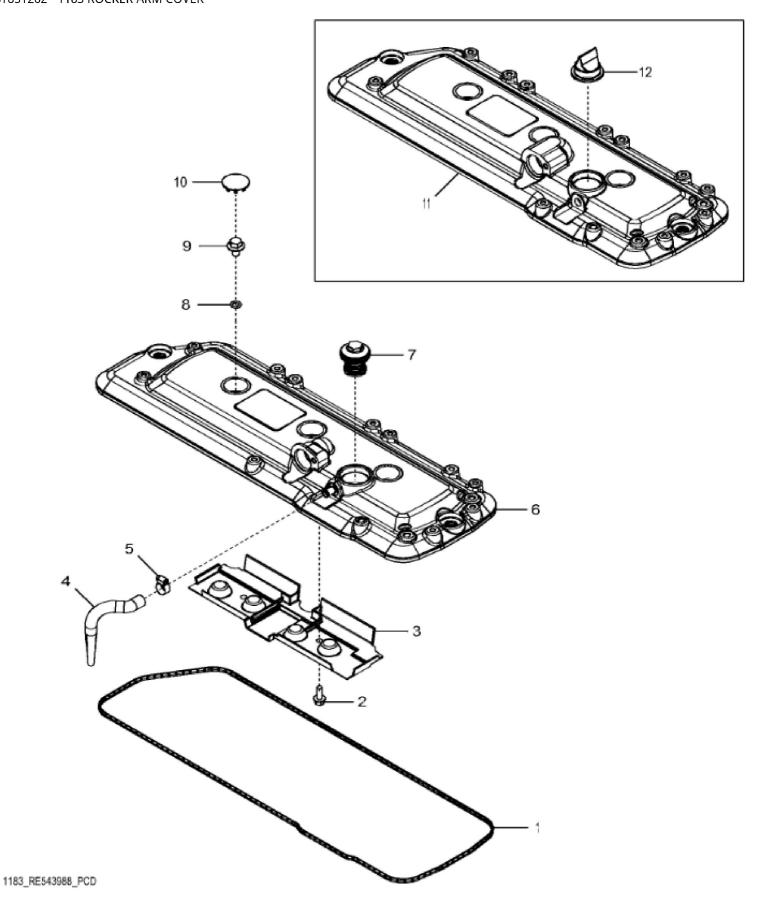

John Deere > Construction And Forestry > BACKHOE, LOADER > 310L - BACKHOE, LOADER > 310L Backhoe Loader (Engine 4045HT082,4045HT096)(PIN: 1T0310LX\_\_F273920- ) > 04A ENGINE 4045HT096-DZ104580 > 0400A ENGINE 4045HT096-DZ104580 4045HT096 > ST851262 - 1183 ROCKER ARM COVER

| KEY | PART NO. | PART NAME   | QTY | REMARKS                          |  |
|-----|----------|-------------|-----|----------------------------------|--|
| 1   | R524499  | GASKET      | 1   |                                  |  |
| 2   | 19M7775  | SCREW       | 2   | M6 X 16                          |  |
| 3   | R515555  | DEFLECTOR   | 1   |                                  |  |
| 4   | R543296  | HOSE        | 1   |                                  |  |
| 5   | TY22462  | CLAMP       | 1   |                                  |  |
| 6   | RE561710 | VALVE COVER | 1   | MARKED R540192                   |  |
| 7   | RE542918 | VALVE       | 1   | USE WITH RE561710                |  |
| 8   | R123575  | O-RING      | 5   |                                  |  |
| 9   | R521390  | SCREW       | 5   |                                  |  |
| 10  | H23125   | PLUG        | 5   |                                  |  |
| 11  | R529614  | VALVE COVER | 1   | ORDER RE561710                   |  |
| 12  | R532038  | VALVE       | 1   | ORDER RE542918; USE WITH R529614 |  |
| 1   |          |             |     |                                  |  |