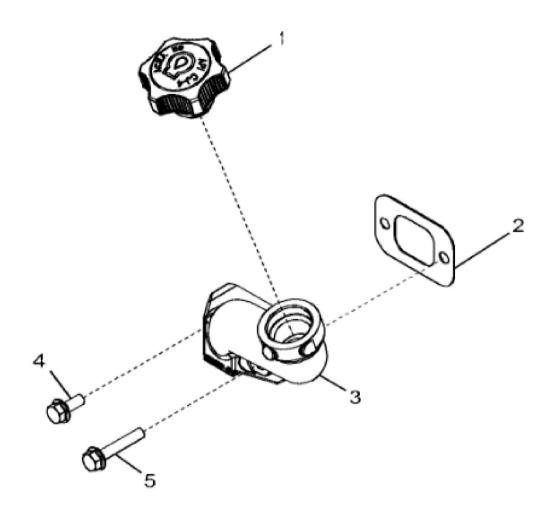

John Deere > Construction And Forestry >BACKHOE, LOADER >310L - BACKHOE, LOADER >310L Backhoe Loader (Engine 4045HT082,4045HT096)(PIN: 1T0310LX\_\_F273920- ) >04A ENGINE 4045HT096-DZ104580 >0400A ENGINE 4045HT096-DZ104580 4045HT096 >ST569457 - 1251 OIL FILLER NECK

1251\_RE548009\_PCD

John Deere > Construction And Forestry >BACKHOE, LOADER >310L - BACKHOE, LOADER >310L Backhoe Loader (Engine 4045HT082,4045HT096)(PIN: 1T0310LX\_\_F273920- ) >04A ENGINE 4045HT096-DZ104580 >0400A ENGINE 4045HT096-DZ104580 4045HT096 >ST569457 - 1251 OIL FILLER NECK

| KEY | PART NO. | PART NAME   | QTY | REMARKS |  |
|-----|----------|-------------|-----|---------|--|
| 1   | RE545569 | FILLER CAP  | 1   |         |  |
| 2   | R136495  | GASKET      | 1   |         |  |
| 3   | R532001  | FILLER NECK | 1   |         |  |
| 4   | RE67238  | SCREW       | 1   |         |  |
| 5   | RE67239  | SCREW       | 1   |         |  |