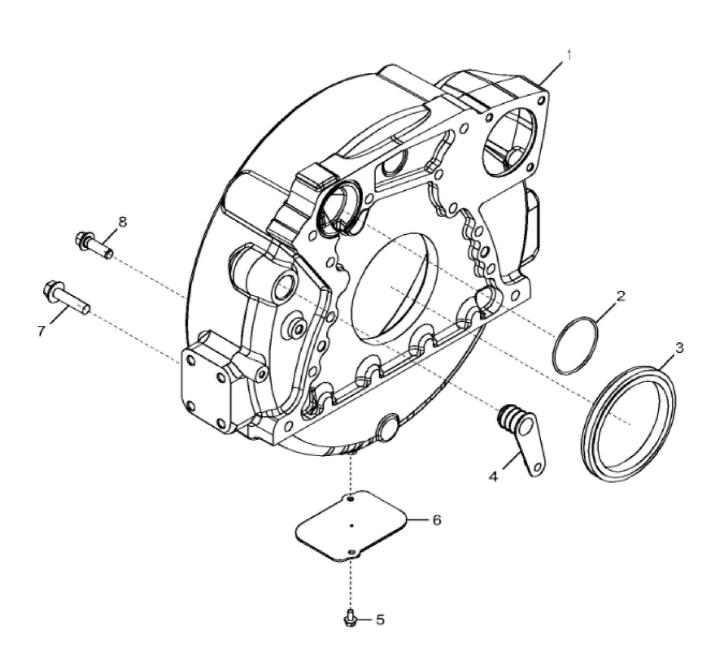

John Deere > Construction And Forestry > BACKHOE, LOADER > 310L - BACKHOE, LOADER > 310L Backhoe Loader (Engine 4045HT082,4045HT096)(PIN: 1T0310LX\_\_F273920- ) > 04A ENGINE 4045HT096-DZ104580 > 0400A ENGINE 4045HT096-DZ104580 4045HT096 > ST2268 - 1428 FLYWHEEL HOUSING