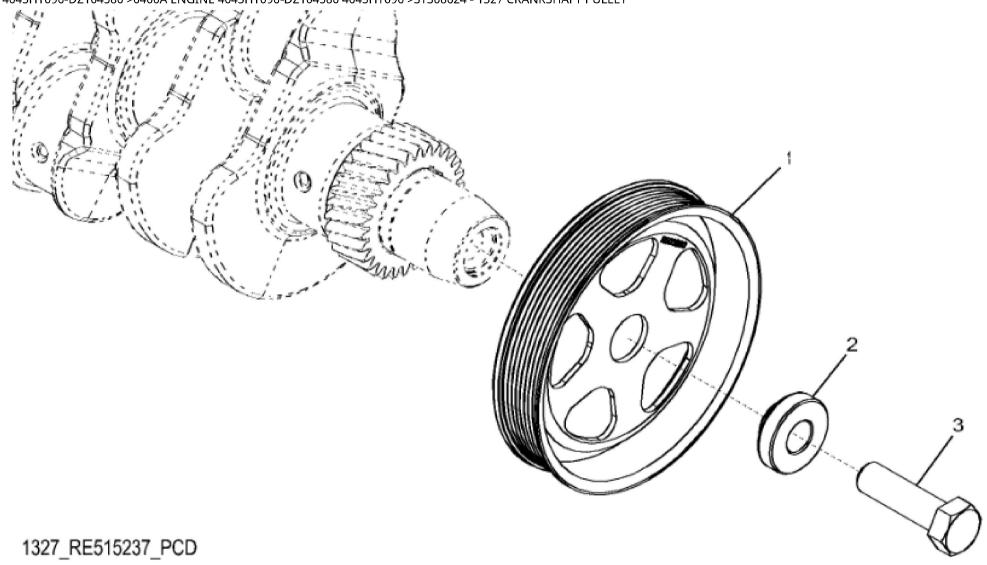

John Deere > Construction And Forestry >BACKHOE, LOADER >310L - BACKHOE, LOADER >310L Backhoe Loader (Engine 4045HT082,4045HT096)(PIN: 1T0310LX\_\_F273920- ) >04A ENGINE 4045HT096-DZ104580 >0400A ENGINE 4045HT096-DZ104580 4045HT096 >ST308624 - 1327 CRANKSHAFT PULLEY

John Deere > Construction And Forestry > BACKHOE, LOADER > 310L - BACKHOE, LOADER > 310L Backhoe Loader (Engine 4045HT082,4045HT096)(PIN: 1T0310LX\_\_F273920- ) > 04A ENGINE 4045HT096-DZ104580 > 0400A ENGINE 4045HT096-DZ104580 4045HT096 > ST308624 - 1327 CRANKSHAFT PULLEY

| KEY | PART NO. | PART NAME | QTY | REMARKS     |  |
|-----|----------|-----------|-----|-------------|--|
| 1   | R503880  | PULLEY    | 1   | OD = 188 mm |  |
| 2   | R515040  | BUSHING   | 1   | OD = 50 mm  |  |
| 3   | R516648  | CAP SCREW | 1   | M20 X 70    |  |