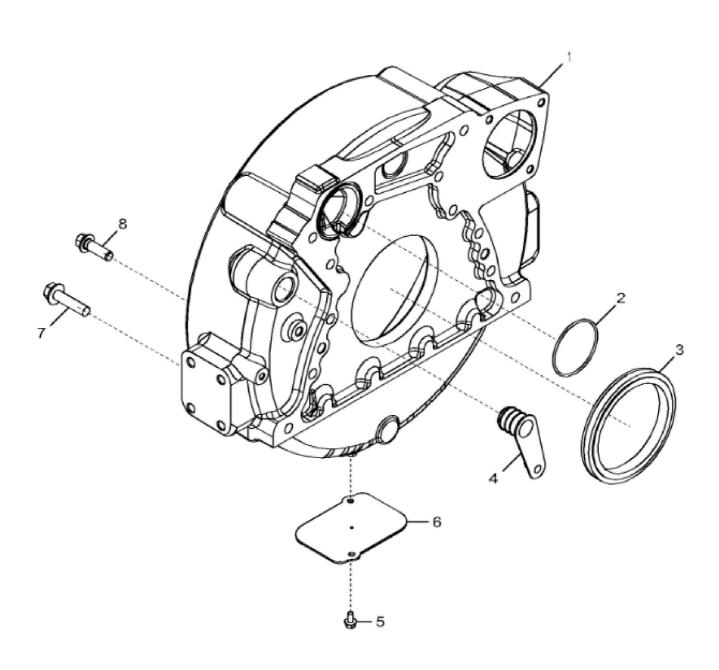

John Deere > Construction And Forestry > BACKHOE, LOADER > 310SL - BACKHOE, LOADER > 310SL Backhoe Loader (Engine 4045HT082,4045HT096)(PIN: 1T0310SL\_\_F273920- ) > 04A ENGINE 4045HT096-DZ104580 > 0400A ENGINE 4045HT096-DZ104580 4045HT096 > ST2268 - 1428 FLYWHEEL HOUSING