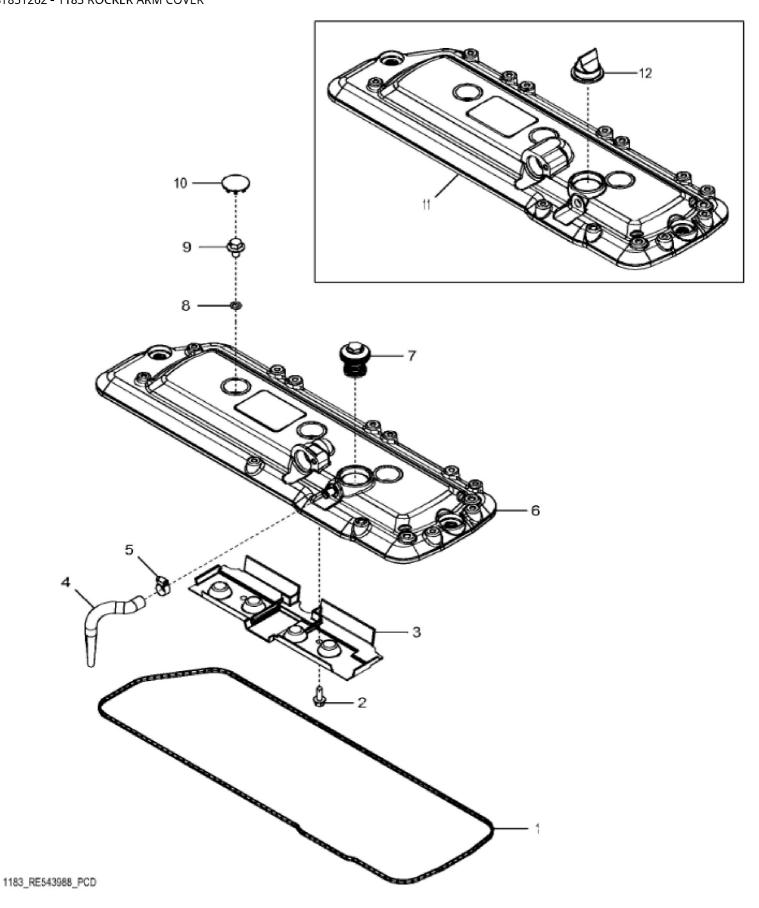

John Deere > Construction And Forestry > BACKHOE, LOADER > 310SL - BACKHOE, LOADER > 310SL Backhoe Loader (Engine 4045HT082,4045HT096)(PIN: 1T0310SL\_\_F273920- ) > 04A ENGINE 4045HT096-DZ104580 > 0400A ENGINE 4045HT096-DZ104580 4045HT096 > ST851262 - 1183 ROCKER ARM COVER

| KEY | PART NO. | PART NAME   | QTY | REMARKS                          |  |  |  |  |
|-----|----------|-------------|-----|----------------------------------|--|--|--|--|
| 1   | R524499  | GASKET      | 1   |                                  |  |  |  |  |
| 2   | 19M7775  | SCREW       | 2   | M6 X 16                          |  |  |  |  |
| 3   | R515555  | DEFLECTOR   | 1   |                                  |  |  |  |  |
| 4   | R543296  | HOSE        | 1   |                                  |  |  |  |  |
| 5   | TY22462  | CLAMP       | 1   |                                  |  |  |  |  |
| 6   | RE561710 | VALVE COVER | 1   | MARKED R540192                   |  |  |  |  |
| 7   | RE542918 | VALVE       | 1   | USE WITH RE561710                |  |  |  |  |
| 8   | R123575  | O-RING      | 5   |                                  |  |  |  |  |
| 9   | R521390  | SCREW       | 5   |                                  |  |  |  |  |
| 10  | H23125   | PLUG        | 5   |                                  |  |  |  |  |
| 11  | R529614  | VALVE COVER | 1   | ORDER RE561710                   |  |  |  |  |
| 12  | R532038  | VALVE       | 1   | ORDER RE542918; USE WITH R529614 |  |  |  |  |
|     |          |             |     |                                  |  |  |  |  |