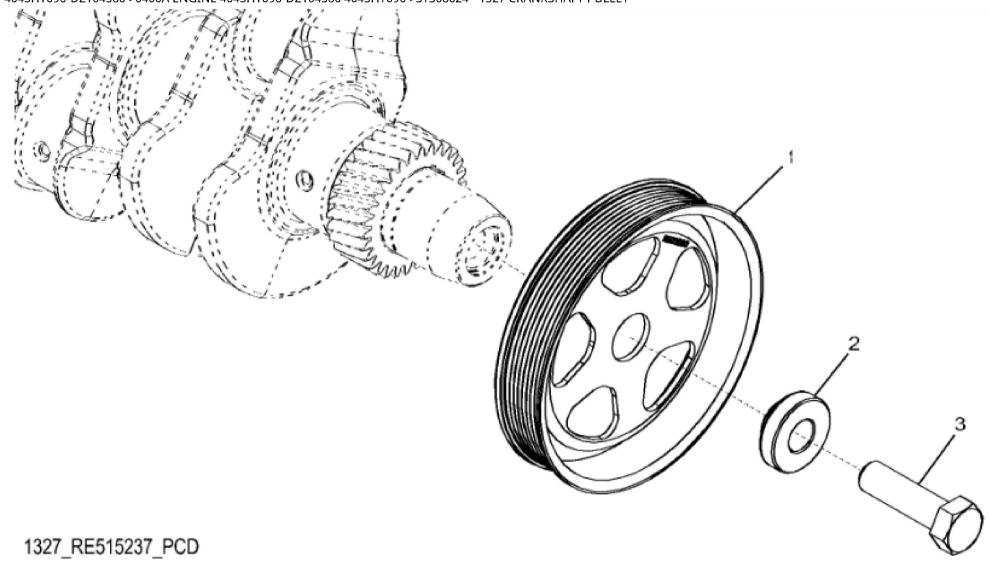

John Deere > Construction And Forestry > BACKHOE, LOADER > 310SL - BACKHOE, LOADER > 310SL Backhoe Loader (Engine 4045HT082,4045HT096)(PIN: 1T0310SL\_\_F273920- ) > 04A ENGINE 4045HT096-DZ104580 > 0400A ENGINE 4045HT096-DZ104580 4045HT096 > ST308624 - 1327 CRANKSHAFT PULLEY

John Deere > Construction And Forestry >BACKHOE, LOADER >310SL - BACKHOE, LOADER >310SL Backhoe Loader (Engine 4045HT082,4045HT096)(PIN: 1T0310SL\_\_F273920- ) >04A ENGINE 4045HT096-DZ104580 >0400A ENGINE 4045HT096-DZ104580 4045HT096 >ST308624 - 1327 CRANKSHAFT PULLEY

| KEY | PART NO. | PART NAME | QTY | REMARKS     |  |
|-----|----------|-----------|-----|-------------|--|
| 1   | R503880  | PULLEY    | 1   | OD = 188 mm |  |
| 2   | R515040  | BUSHING   | 1   | OD = 50 mm  |  |
| 3   | R516648  | CAP SCREW | 1   | M20 X 70    |  |