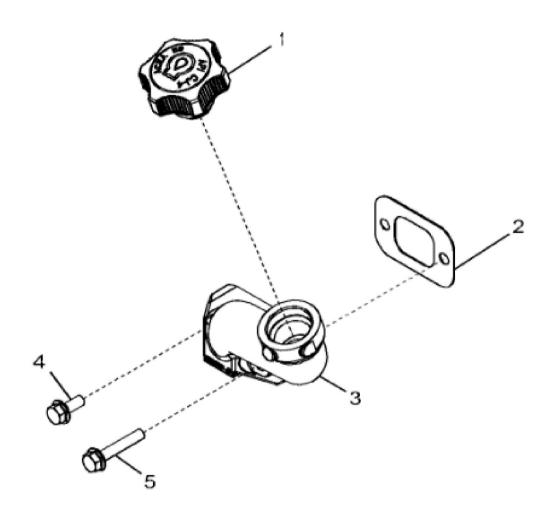

John Deere > Construction And Forestry > BACKHOE, LOADER > 310SL - BACKHOE, LOADER > 310SL Backhoe Loader (Engine 4045HT082,4045HT096)(PIN: 1T0310SL\_\_F273920- ) > 04A ENGINE 4045HT096-DZ104580 > 0400A ENGINE 4045HT096-DZ104580 4045HT096 > ST569457 - 1251 OIL FILLER NECK

1251\_RE548009\_PCD

John Deere > Construction And Forestry >BACKHOE, LOADER >310SL - BACKHOE, LOADER >310SL Backhoe Loader (Engine 4045HT082,4045HT096)(PIN: 1T0310SL\_\_F273920- ) >04A ENGINE 4045HT096-DZ104580 >0400A ENGINE 4045HT096-DZ104580 4045HT096 >ST569457 - 1251 OIL FILLER NECK

| KEY | PART NO. | PART NAME   | QTY | REMARKS |  |
|-----|----------|-------------|-----|---------|--|
| 1   | RE545569 | FILLER CAP  | 1   |         |  |
| 2   | R136495  | GASKET      | 1   |         |  |
| 3   | R532001  | FILLER NECK | 1   |         |  |
| 4   | RE67238  | SCREW       | 1   |         |  |
| 5   | RE67239  | SCREW       | 1   |         |  |