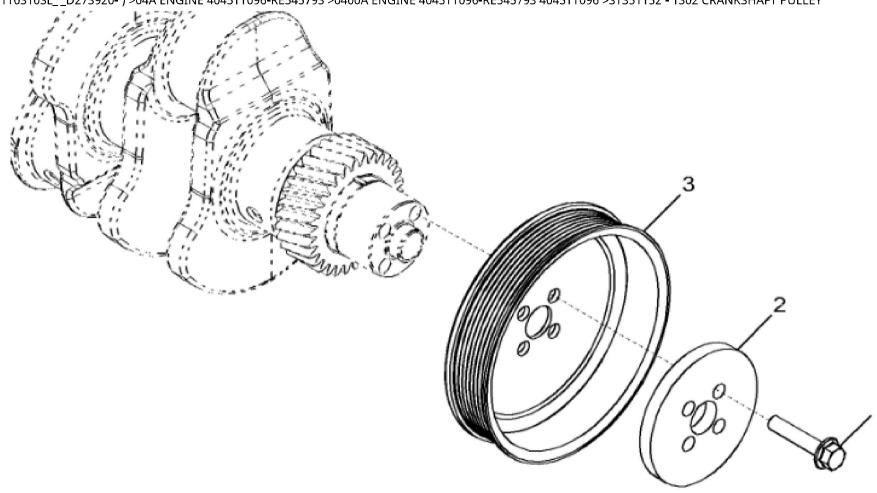

John Deere > Construction And Forestry > BACKHOE, LOADER > 310SL - BACKHOE, LOADER > 310SL Backhoe Loader (Engine 4045HT085, 4045HT086, 4045TT096)(PIN: 1T0310SL\_\_C273920-)(PIN: 1T0310SL\_\_D273920-) > 04A ENGINE 4045TT096-RE545793 > 0400A ENGINE 4045TT096-RE545793 4045TT096 > ST351152 - 1302 CRANKSHAFT PULLEY

John Deere > Construction And Forestry >BACKHOE, LOADER >310SL - BACKHOE, LOADER >310SL Backhoe Loader (Engine 4045HT085, 4045HT086, 4045TT096)(PIN: 1T0310SL\_\_C273920-)(PIN: 1T0310SL\_\_D273920-) > 044 ENGINE 4045TT096-RE545793 > 0400A ENGINE 4045TT096-RE545793 4045TT096 > ST351152 - 1302 CRANKSHAFT PULLEY

| KEY | PART NO. | PART NAME | QTY | REMARKS |  |
|-----|----------|-----------|-----|---------|--|
| 1   | R121897  | BOLT      | 4   |         |  |
| 2   | R500649  | WASHER    | 1   |         |  |
| 3   | R133295  | PULLEY    | 1   |         |  |