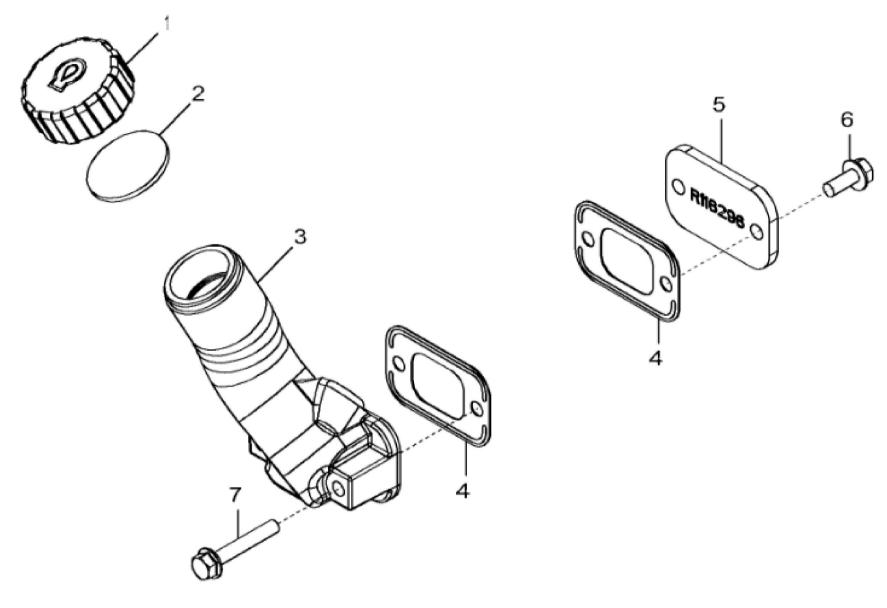

John Deere > Construction And Forestry > BACKHOE, LOADER > 310SL - BACKHOE, LOADER > 310SL Backhoe Loader (Engine 4045HT085, 4045HT086, 4045TT096)(PIN: 1T0310SL\_\_C273920-)(PIN: 1T0310SL\_\_D273920-) > 044 ENGINE 4045TT096-RE545793 > 0400A ENGINE 4045TT096-RE545793 4045TT096 > ST37695 - 1229 OIL FILLER NECK

1229\_RE515712\_PCD

John Deere > Construction And Forestry >BACKHOE, LOADER >310SL - BACKHOE, LOADER >310SL Backhoe Loader (Engine 4045HT085, 4045HT086, 4045TT096)(PIN: 1T0310SL\_\_C273920-)(PIN: 1T0310SL\_\_D273920-) > 044 ENGINE 4045TT096-RE545793 > 0400A ENGINE 4045TT096-RE545793 4045TT096 > ST37695 - 1229 OIL FILLER NECK

|     | •        | •           | i   |                |  |
|-----|----------|-------------|-----|----------------|--|
| KEY | PART NO. | PART NAME   | QTY | REMARKS        |  |
| 1   | R80136   | FILLER CAP  | 1   |                |  |
| 2   | R80135   | GASKET      | 1   |                |  |
| 3   | R123558  | FILLER NECK | 1   |                |  |
| 4   | R136495  | GASKET      | 2   |                |  |
| 5   | R116296  | COVER       | 1   | MARKED R116296 |  |
| 6   | RE67238  | SCREW       | 2   |                |  |
| 7   | RE67240  | SCREW       | 2   |                |  |
|     |          |             |     |                |  |