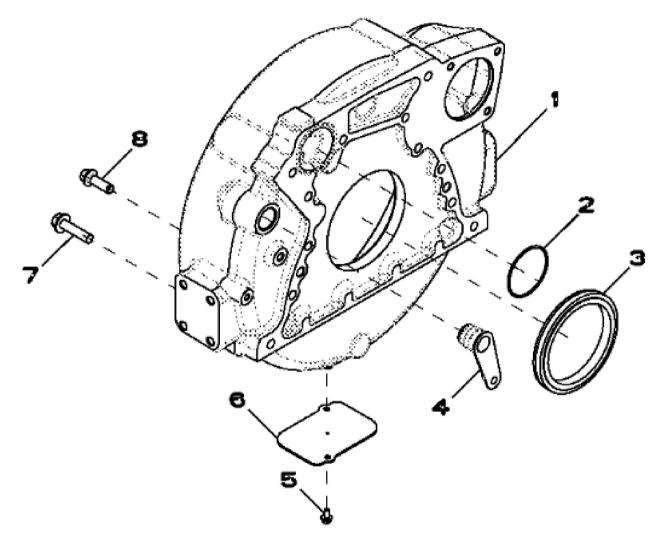

John Deere > Construction And Forestry >BACKHOE, LOADER >310SL - BACKHOE, LOADER >310SL Backhoe Loader (Engine 4045HT085, 4045HT086, 4045TT096)(PIN: 1T0310SL\_\_C273920-)(PIN: 1T0310SL\_\_D273920-) > 044 ENGINE 4045TT096-RE545793 > 0400A ENGINE 4045TT096-RE545793 4045TT096 > ST2871 - 1428 FLYWHEEL HOUSING

RE502001PCDE02

Thank you so much for reading. Please click the "Buy Now!" button below to download the complete manual.

After you pay.

You can download the most perfect and complete manual in the world immediately.