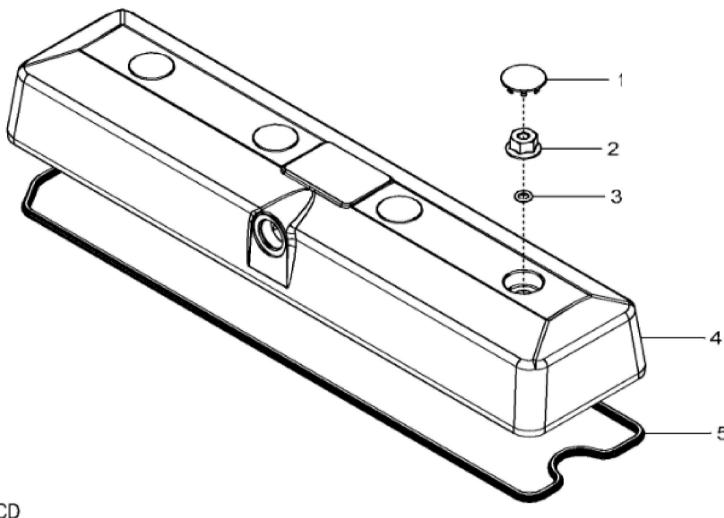

John Deere > Construction And Forestry >BACKHOE, LOADER >310SL - BACKHOE, LOADER >310SL Backhoe Loader (Engine 4045HT085, 4045HT086, 4045TT096)(PIN: 1T0310SL\_\_C273920-)(PIN: 1T0310SL\_\_D273920-) >044 ENGINE 4045TT096-RE545793 >0400A ENGINE 4045TT096-RE545793 4045TT096 >ST136719 - 1118 ROCKER ARM COVER

1118\_RE506218\_PCD

John Deere > Construction And Forestry > BACKHOE, LOADER > 310SL - BACKHOE, LOADER > 310SL Backhoe Loader (Engine 4045HT085, 4045HT086, 4045TT096)(PIN: 1T0310SL\_\_C273920-)(PIN: 1T0310SL\_\_D273920-) > 044 ENGINE 4045TT096-RE545793 > 0400A ENGINE 4045TT096-RE545793 4045TT096 > ST136719 - 1118 ROCKER ARM COVER

| KEY | PART NO. | PART NAME   | QTY | REMARKS        |  |
|-----|----------|-------------|-----|----------------|--|
| 1   | H23125   | PLUG        | 4   |                |  |
| 2   | R123574  | NUT         | 4   |                |  |
| 3   | R123575  | O-RING      | 4   |                |  |
| 4   | RE502969 | VALVE COVER | 1   | MARKED R519779 |  |
| 5   | R524480  | GASKET      | 1   |                |  |