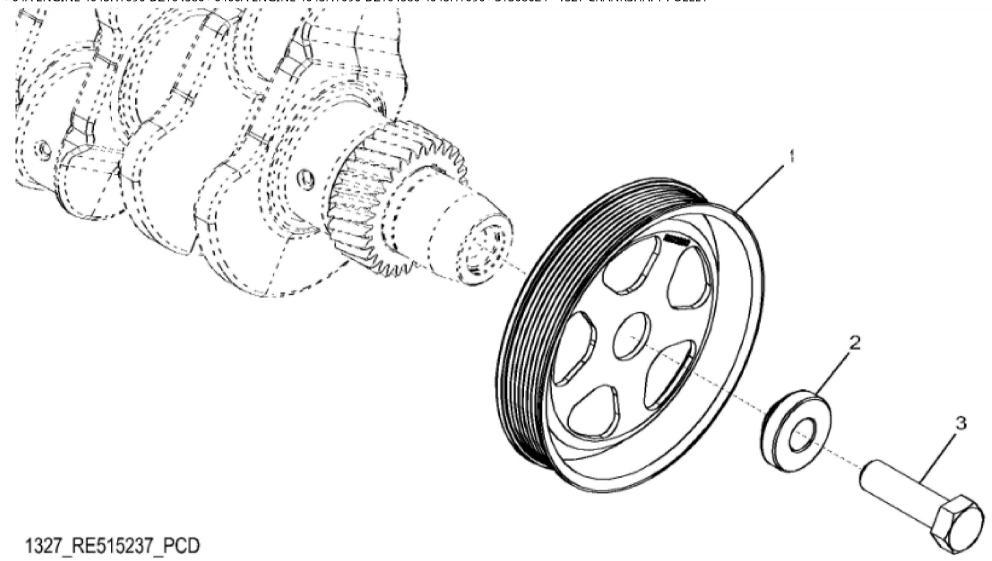

John Deere > Construction And Forestry > BACKHOE, LOADER > 310SL HL - BACKHOE, LOADER > 310SL HL Backhoe Loader (Engine: 4045HT082,4045HT083,4045HT096)(PIN: 1T0310HL\_\_F273920-) > 044 ENGINE 4045HT096-DZ104580 > 0400A ENGINE 4045HT096-DZ104580 4045HT096-DZ10458

| KEY | PART NO. | PART NAME | QTY | REMARKS     |  |
|-----|----------|-----------|-----|-------------|--|
| 1   | R503880  | PULLEY    | 1   | OD = 188 mm |  |
| 2   | R515040  | BUSHING   | 1   | OD = 50 mm  |  |
| 3   | R516648  | CAP SCREW | 1   | M20 X 70    |  |