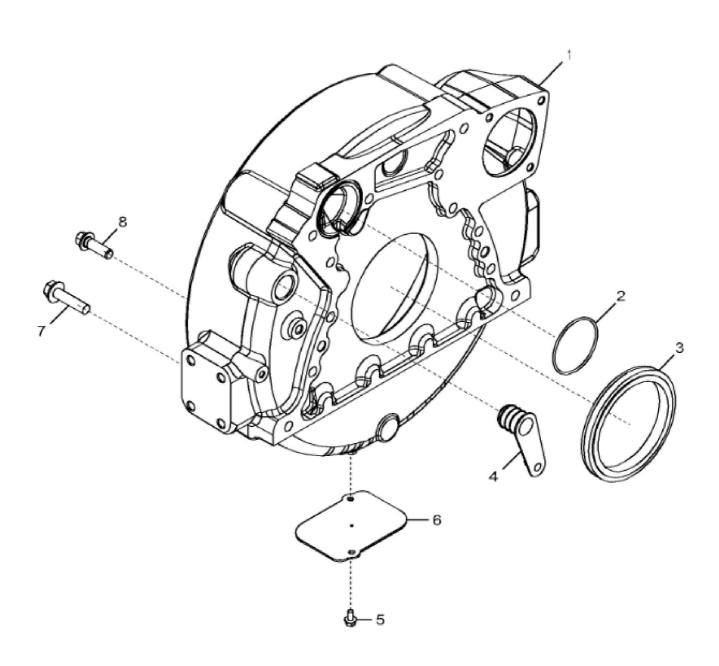

John Deere > Construction And Forestry >BACKHOE, LOADER >310SL HL - BACKHOE, LOADER >310SL HL Backhoe Loader (Engine: 4045HT082,4045HT083,4045HT096)(PIN: 1T0310HL\_\_F273920- ) >04A ENGINE 4045HT096-DZ104580 >0400A ENGINE 4045HT096-DZ104580 4045HT096 >ST2268 - 1428 FLYWHEEL HOUSING