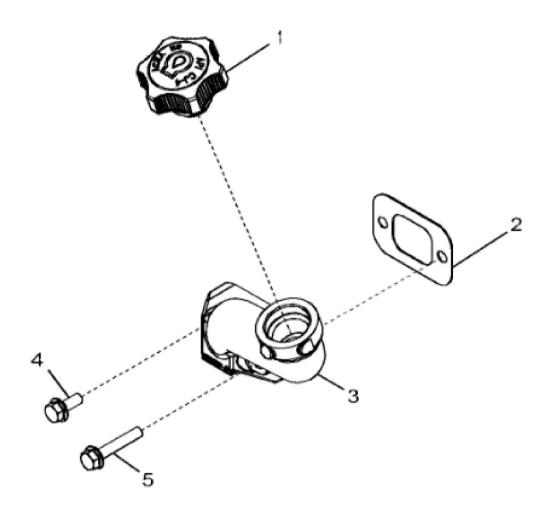

John Deere > Construction And Forestry > BACKHOE, LOADER > 310SL HL - BACKHOE, LOADER > 310SL HL Backhoe Loader (Engine: 4045HT082,4045HT083,4045HT096)(PIN: 1T0310HL\_\_F273920-) > 04A ENGINE 4045HT096-DZ104580 > 0400A ENGINE 4045HT096-DZ104580 4045HT096-DZ10458

1251\_RE548009\_PCD

| PART NO. | PART NAME                                 | QTY                                                                  | REMARKS                                                                                                                                              | [ ]                                                                                                                                                  |
|----------|-------------------------------------------|----------------------------------------------------------------------|------------------------------------------------------------------------------------------------------------------------------------------------------|------------------------------------------------------------------------------------------------------------------------------------------------------|
| RE545569 | FILLER CAP                                | 1                                                                    |                                                                                                                                                      |                                                                                                                                                      |
| R136495  | GASKET                                    | 1                                                                    |                                                                                                                                                      |                                                                                                                                                      |
| R532001  | FILLER NECK                               | 1                                                                    |                                                                                                                                                      |                                                                                                                                                      |
| RE67238  | SCREW                                     | 1                                                                    |                                                                                                                                                      |                                                                                                                                                      |
| RE67239  | SCREW                                     | 1                                                                    |                                                                                                                                                      |                                                                                                                                                      |
|          | RE545569<br>R136495<br>R532001<br>RE67238 | RE545569 FILLER CAP R136495 GASKET R532001 FILLER NECK RE67238 SCREW | RE545569       FILLER CAP       1         R136495       GASKET       1         R532001       FILLER NECK       1         RE67238       SCREW       1 | RE545569       FILLER CAP       1         R136495       GASKET       1         R532001       FILLER NECK       1         RE67238       SCREW       1 |