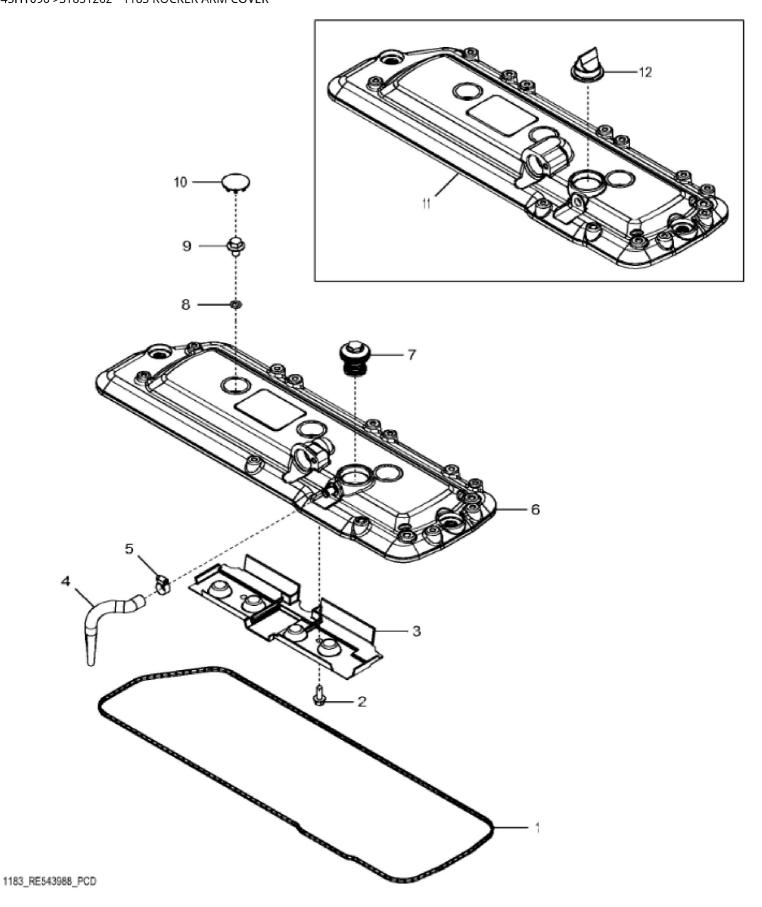

John Deere > Construction And Forestry >BACKHOE, LOADER >310SL HL - BACKHOE, LOADER >310SL HL Backhoe Loader (Engine: 4045HT082,4045HT083,4045HT096)(PIN: 1T0310HL\_\_F273920- ) >04A ENGINE 4045HT096-DZ104580 >0400A ENGINE 4045HT096-DZ104580 4045HT096 >ST851262 - 1183 ROCKER ARM COVER

| ·   |          |             |     |                                  |  |
|-----|----------|-------------|-----|----------------------------------|--|
| KEY | PART NO. | PART NAME   | QTY | REMARKS                          |  |
| 1   | R524499  | GASKET      | 1   |                                  |  |
| 2   | 19M7775  | SCREW       | 2   | M6 X 16                          |  |
| 3   | R515555  | DEFLECTOR   | 1   |                                  |  |
| 4   | R543296  | HOSE        | 1   |                                  |  |
| 5   | TY22462  | CLAMP       | 1   |                                  |  |
| 6   | RE561710 | VALVE COVER | 1   | MARKED R540192                   |  |
| 7   | RE542918 | VALVE       | 1   | USE WITH RE561710                |  |
| 8   | R123575  | O-RING      | 5   |                                  |  |
| 9   | R521390  | SCREW       | 5   |                                  |  |
| 10  | H23125   | PLUG        | 5   |                                  |  |
| 11  | R529614  | VALVE COVER | 1   | ORDER RE561710                   |  |
| 12  | R532038  | VALVE       | 1   | ORDER RE542918; USE WITH R529614 |  |
|     |          |             |     |                                  |  |