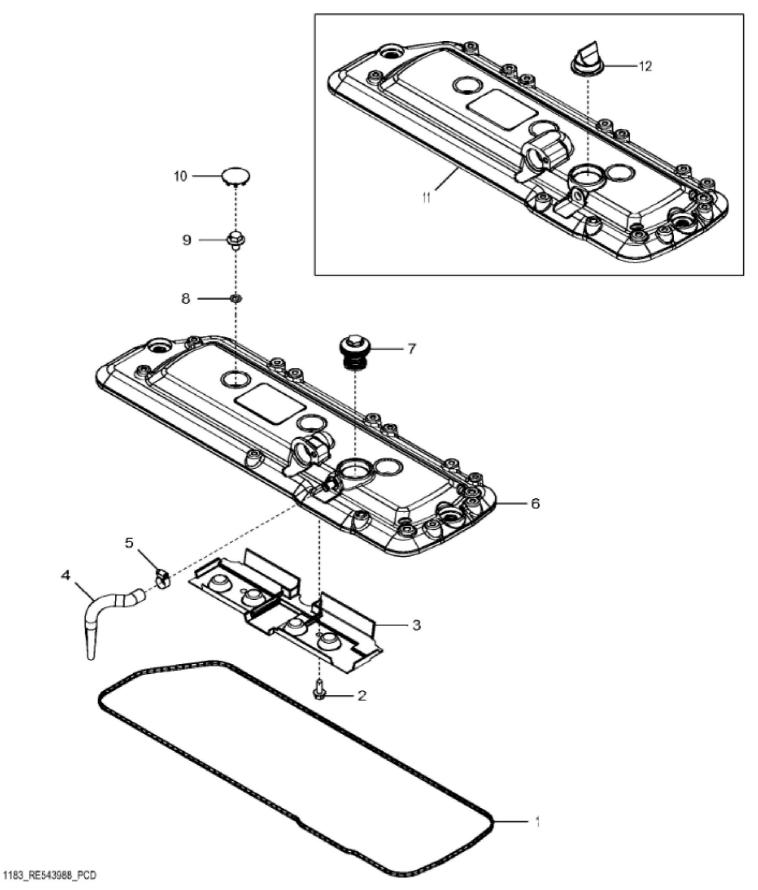

John Deere > Construction And Forestry >BACKHOE, LOADER >315SL - BACKHOE, LOADER >315SL Backhoe Loader (Engine 4045HT082,4045HT096)(PIN: 1T0315SL\_F273920-) >04A ENGINE 4045HT096-DZ104580 >0400A ENGINE 4045HT096-DZ104580 4045HT096 >ST851262 - 1183 ROCKER ARM COVER

| KEY | PART NO. | PART NAME   | QTY | REMARKS                          |  |
|-----|----------|-------------|-----|----------------------------------|--|
| 1   | R524499  | GASKET      | 1   |                                  |  |
| 2   | 19M7775  | SCREW       | 2   | M6 X 16                          |  |
| 3   | R515555  | DEFLECTOR   | 1   |                                  |  |
| 4   | R543296  | HOSE        | 1   |                                  |  |
| 5   | TY22462  | CLAMP       | 1   |                                  |  |
| 6   | RE561710 | VALVE COVER | 1   | MARKED R540192                   |  |
| 7   | RE542918 | VALVE       | 1   | USE WITH RE561710                |  |
| 8   | R123575  | O-RING      | 5   |                                  |  |
| 9   | R521390  | SCREW       | 5   |                                  |  |
| 10  | H23125   | PLUG        | 5   |                                  |  |
| 11  | R529614  | VALVE COVER | 1   | ORDER RE561710                   |  |
| 12  | R532038  | VALVE       | 1   | ORDER RE542918; USE WITH R529614 |  |
|     |          |             |     |                                  |  |