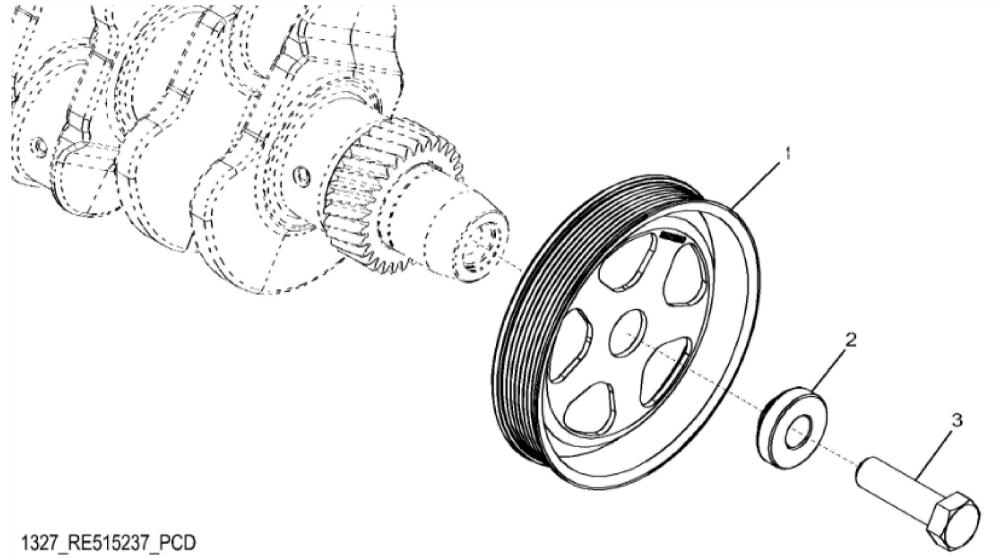

John Deere > Construction And Forestry >BACKHOE, LOADER >315SL - BACKHOE, LOADER >315SL Backhoe Loader (Engine 4045HT082,4045HT096)(PIN: 1T0315SL\_F273920-) >04A ENGINE 4045HT096-DZ104580 >0400A ENGINE 4045HT096-DZ104580 4045HT096 >ST308624 - 1327 CRANKSHAFT PULLEY

| KEY | PART NO. | PART NAME | QTY | REMARKS     |  |
|-----|----------|-----------|-----|-------------|--|
| 1   | R503880  | PULLEY    | 1   | OD = 188 mm |  |
| 2   | R515040  | BUSHING   | 1   | OD = 50 mm  |  |
| 3   | R516648  | CAP SCREW | 1   | M20 X 70    |  |