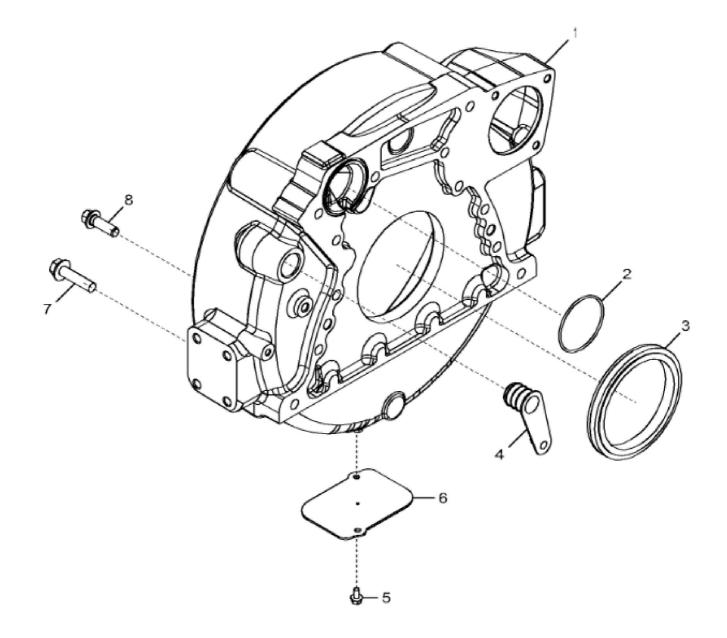

John Deere > Construction And Forestry >BACKHOE, LOADER >315SL - BACKHOE, LOADER >315SL Backhoe Loader (Engine 4045HT082,4045HT096)(PIN: 1T0315SL\_F273920-) >04A ENGINE 4045HT096-DZ104580 >0400A ENGINE 4045HT096-DZ104580 4045HT096 >ST2268 - 1428 FLYWHEEL HOUSING

1428\_RE502001\_PCD

Thank you so much for reading. Please click the "Buy Now!" button below to download the complete manual.

After you pay.

You can download the most perfect and complete manual in the world immediately.