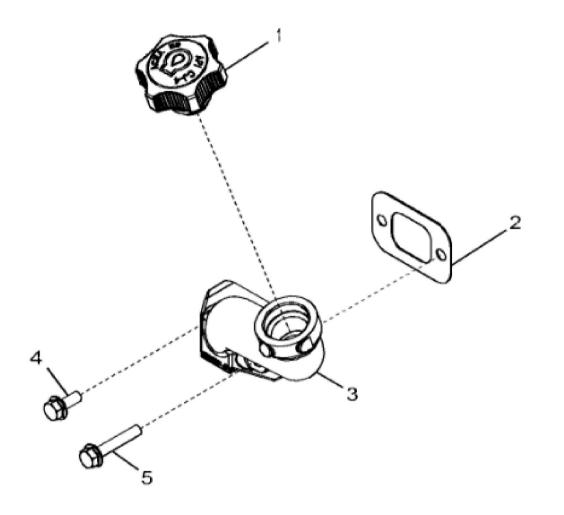

John Deere > Construction And Forestry >BACKHOE, LOADER >315SL - BACKHOE, LOADER >315SL Backhoe Loader (Engine 4045HT082,4045HT096)(PIN: 1T0315SL\_F273920-) >04A ENGINE 4045HT096-DZ104580 >0400A ENGINE 4045HT096-DZ104580 4045HT096 >ST569457 - 1251 OIL FILLER NECK

1251\_RE548009\_PCD

John Deere > Construction And Forestry >BACKHOE, LOADER >315SL - BACKHOE, LOADER >315SL Backhoe Loader (Engine 4045HT082,4045HT096)(PIN: 1T0315SL\_F273920-) >04A ENGINE 4045HT096-DZ104580 >0400A ENGINE 4045HT096-DZ104580 4045HT096 >ST569457 - 1251 OIL FILLER NECK

| KEY | PART NO. | PART NAME   | QTY | REMARKS |  |
|-----|----------|-------------|-----|---------|--|
| 1   | RE545569 | FILLER CAP  | 1   |         |  |
| 2   | R136495  | GASKET      | 1   |         |  |
| 3   | R532001  | FILLER NECK | 1   |         |  |
| 4   | RE67238  | SCREW       | 1   |         |  |
| 5   | RE67239  | SCREW       | 1   |         |  |