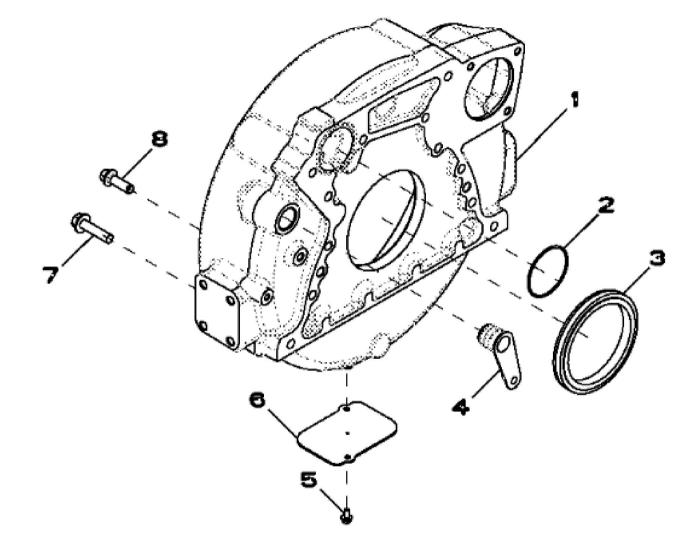

John Deere > Construction And Forestry >BACKHOE, LOADER >325SL - BACKHOE, LOADER >325SL Backhoe Loader (Engine 4045TT096)(PIN: 1T0325SL\_\_C273920-) >04 ENGINE 4045TT096-RE545793 >0400 ENGINE 4045TT096-RE545793 4045TT096 >ST2871 - 1428 FLYWHEEL HOUSING

RE 502001 PCDE02

Thank you so much for reading. Please click the "Buy Now!" button below to download the complete manual.

After you pay.

You can download the most perfect and complete manual in the world immediately.