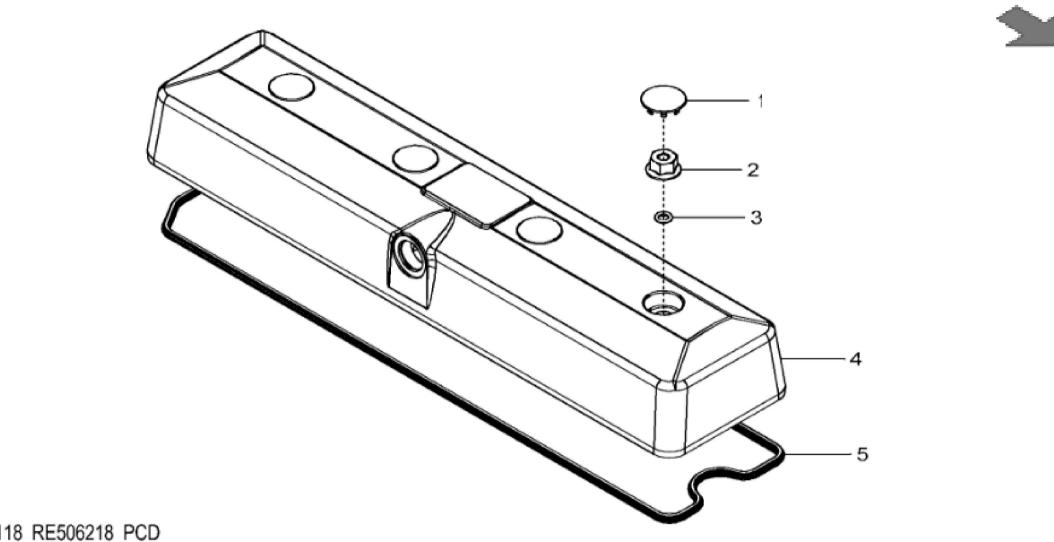

John Deere > Construction And Forestry > BACKHOE, LOADER > 325SL - BACKHOE, LOADER > 325SL Backhoe Loader (Engine 4045TT096)(PIN: 1T0325SL\_C273920-) > 04 ENGINE 4045TT096-RE545793 >0400 ENGINE 4045TT096-RE545793 4045TT096 >ST136719 - 1118 ROCKER ARM COVER

1118\_RE506218\_PCD

John Deere > Construction And Forestry >BACKHOE, LOADER >325SL - BACKHOE, LOADER >325SL Backhoe Loader (Engine 4045TT096)(PIN: 1T0325SL\_\_C273920-) >04 ENGINE 4045TT096-RE545793 >0400 ENGINE 4045TT096-RE545793 4045TT096 >ST136719 - 1118 ROCKER ARM COVER

| KEY | PART NO. | PART NAME   | QTY | REMARKS        |  |
|-----|----------|-------------|-----|----------------|--|
| 1   | H23125   | PLUG        | 4   |                |  |
| 2   | R123574  | NUT         | 4   |                |  |
| 3   | R123575  | O-RING      | 4   |                |  |
| 4   | RE502969 | VALVE COVER | 1   | MARKED R519779 |  |
| 5   | R524480  | GASKET      | 1   |                |  |