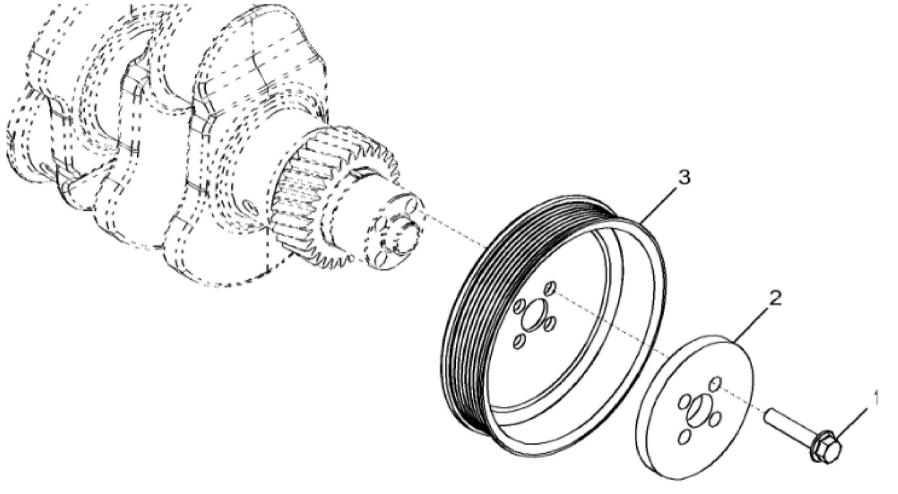

John Deere > Construction And Forestry >BACKHOE, LOADER >325SL - BACKHOE, LOADER >325SL Backhoe Loader (Engine 4045TT096)(PIN: 1T0325SL\_C273920-) >04 ENGINE 4045TT096-RE545793 >0405TT096-RE545793 +045TT096 >ST351152 - 1302 CRANKSHAFT PULLEY

1302\_RE59693\_PCD

John Deere > Construction And Forestry >BACKHOE, LOADER >325SL - BACKHOE, LOADER >325SL Backhoe Loader (Engine 4045TT096)(PIN: 1T0325SL\_\_C273920-) >04 ENGINE 4045TT096-RE545793 >0400 ENGINE 4045TT096-RE545793 4045TT096 >ST351152 - 1302 CRANKSHAFT PULLEY

| KEY | PART NO. | PART NAME | QTY | REMARKS |  |
|-----|----------|-----------|-----|---------|--|
| 1   | R121897  | BOLT      | 4   |         |  |
| 2   | R500649  | WASHER    | 1   |         |  |
| 3   | R133295  | PULLEY    | 1   |         |  |