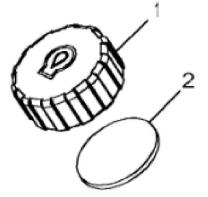

John Deere > Construction And Forestry >BACKHOE, LOADER >325SL - BACKHOE, LOADER >325SL Backhoe Loader (Engine 4045TT096)(PIN: 1T0325SL\_\_C273920-) >04 ENGINE 4045TT096-RE545793 >0400 ENGINE 4045TT096-RE545793 4045TT096 >ST37695 - 1229 OIL FILLER NECK

1229\_RE515712\_PCD

John Deere > Construction And Forestry >BACKHOE, LOADER >325SL - BACKHOE, LOADER >325SL Backhoe Loader (Engine 4045TT096)(PIN: 1T0325SL\_\_C273920-) >04 ENGINE 4045TT096-RE545793 >0400 ENGINE 4045TT096-RE545793 4045TT096 >ST37695 - 1229 OIL FILLER NECK

| PART NO. | PART NAME                   | QTY                                                                                                      | REMARKS                                                                                                            |                                                                                      |
|----------|-----------------------------|----------------------------------------------------------------------------------------------------------|--------------------------------------------------------------------------------------------------------------------|--------------------------------------------------------------------------------------|
| R80136   | FILLER CAP                  | 1                                                                                                        |                                                                                                                    |                                                                                      |
| R80135   | GASKET                      | 1                                                                                                        |                                                                                                                    |                                                                                      |
| R123558  | FILLER NECK                 | 1                                                                                                        |                                                                                                                    |                                                                                      |
| R136495  | GASKET                      | 2                                                                                                        |                                                                                                                    |                                                                                      |
| R116296  | COVER                       | 1                                                                                                        | MARKED R116296                                                                                                     |                                                                                      |
| RE67238  | SCREW                       | 2                                                                                                        |                                                                                                                    |                                                                                      |
| RE67240  | SCREW                       | 2                                                                                                        |                                                                                                                    |                                                                                      |
|          | R80136<br>R80135<br>R123558 | R80136 FILLER CAP   R80135 GASKET   R123558 FILLER NECK   R136495 GASKET   R116296 COVER   RE67238 SCREW | R80136 FILER CAP 1   R80135 GASKET 1   R123558 FILER NECK 1   R136495 GASKET 2   R116296 COVER 1   RE67238 SCREW 2 | R80136FILER CAP1R80135GASKET1R123558FILER NECK1R136495GASKET2R16296COVER1R67238SCEW2 |