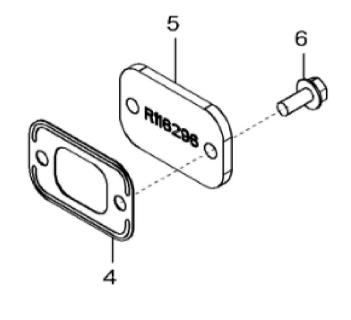

John Deere > Construction And Forestry >BACKHOE, LOADER >325SL - BACKHOE, LOADER >325SL Backhoe Loader (Engine 4045TT096)(PIN: 1T0325SL\_\_C273920-) >04 ENGINE 4045TT096-RE545793 >0400 ENGINE 4045TT096-RE545793 4045TT096 >ST37695 - 1229 OIL FILLER NECK

1229\_RE515712\_PCD

John Deere > Construction And Forestry >BACKHOE, LOADER >325SL - BACKHOE, LOADER >325SL Backhoe Loader (Engine 4045TT096)(PIN: 1T0325SL\_\_C273920-) >04 ENGINE 4045TT096-RE545793 >0400 ENGINE 4045TT096-RE545793 4045TT096 >ST37695 - 1229 OIL FILLER NECK

| PART NO. | PART NAME                   | QTY                                                                                                      | REMARKS                                                                                                            |                                                                                      |
|----------|-----------------------------|----------------------------------------------------------------------------------------------------------|--------------------------------------------------------------------------------------------------------------------|--------------------------------------------------------------------------------------|
| R80136   | FILLER CAP                  | 1                                                                                                        |                                                                                                                    |                                                                                      |
| R80135   | GASKET                      | 1                                                                                                        |                                                                                                                    |                                                                                      |
| R123558  | FILLER NECK                 | 1                                                                                                        |                                                                                                                    |                                                                                      |
| R136495  | GASKET                      | 2                                                                                                        |                                                                                                                    |                                                                                      |
| R116296  | COVER                       | 1                                                                                                        | MARKED R116296                                                                                                     |                                                                                      |
| RE67238  | SCREW                       | 2                                                                                                        |                                                                                                                    |                                                                                      |
| RE67240  | SCREW                       | 2                                                                                                        |                                                                                                                    |                                                                                      |
|          | R80136<br>R80135<br>R123558 | R80136 FILLER CAP   R80135 GASKET   R123558 FILLER NECK   R136495 GASKET   R116296 COVER   RE67238 SCREW | R80136 FILER CAP 1   R80135 GASKET 1   R123558 FILER NECK 1   R136495 GASKET 2   R116296 COVER 1   RE67238 SCREW 2 | R80136FILER CAP1R80135GASKET1R123558FILER NECK1R136495GASKET2R16296COVER1R67238SCEW2 |