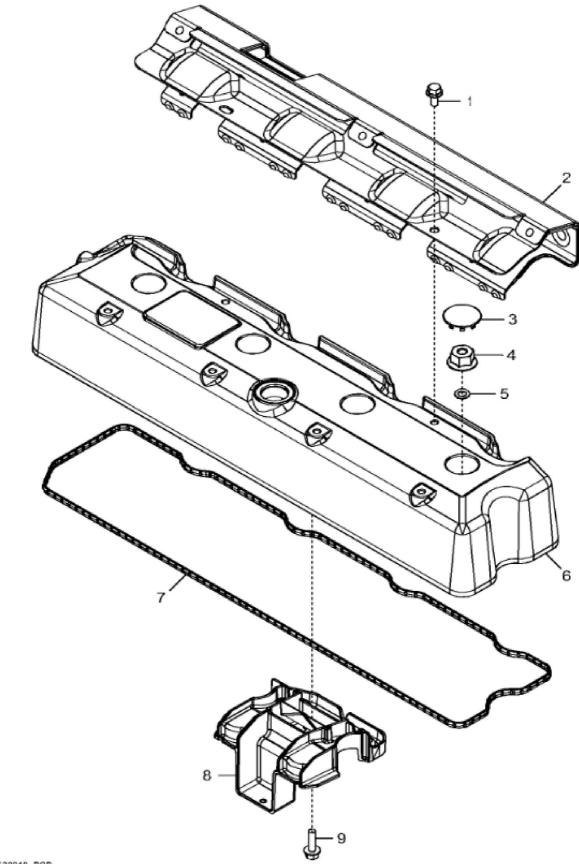

John Deere > Construction And Forestry >BACKHOE, LOADER >410L - BACKHOE, LOADER >410L Backhoe Loader (Engine 4045HT087, 4045TT096)(PIN: 1T0410LX\_C273920-)(PIN: 1T0410LX\_D273920-)>04A ENGINE 4045HT087-RE566133 >0400A ENGINE 4045HT087-RE566133 4045HT087 >ST349518 - 1160 ROCKER ARM COVER

1160\_RE530010\_PCD

John Deere > Construction And Forestry >BACKHOE, LOADER >410L - BACKHOE, LOADER >410L Backhoe Loader (Engine 4045HT087, 4045TT096)(PIN: 1T0410LX\_C273920-)(PIN: 1T0410LX\_ \_D273920-) >04A ENGINE 4045HT087-RE566133 >0400A ENGINE 4045HT087-RE566133 4045HT087 >ST349518 - 1160 ROCKER ARM COVER

| KEY | PART NO. | PART NAME   | QTY | REMARKS                         |  |  |  |
|-----|----------|-------------|-----|---------------------------------|--|--|--|
| 1   | RE527858 | SCREW       | 2   |                                 |  |  |  |
| 2   | R522409  | HEAT SHIELD | 1   |                                 |  |  |  |
| 3   | H23125   | PLUG        | 4   |                                 |  |  |  |
| 4   | R123574  | NUT         | 4   |                                 |  |  |  |
| 5   | R123575  | O-RING      | 4   |                                 |  |  |  |
| 6   | R520896  | VALVE COVER | 1   | (Not Illustrated) ORDER R543879 |  |  |  |
| 6   | R543879  | VALVE COVER | 1   | MARKED R543880                  |  |  |  |
| 7   | R524468  | GASKET      | 1   |                                 |  |  |  |
| 8   | RE528742 | DEFLECTOR   | 1   |                                 |  |  |  |
| 9   | 19M7862  | SCREW       | 1   | M6 X 20                         |  |  |  |
|     |          |             |     |                                 |  |  |  |