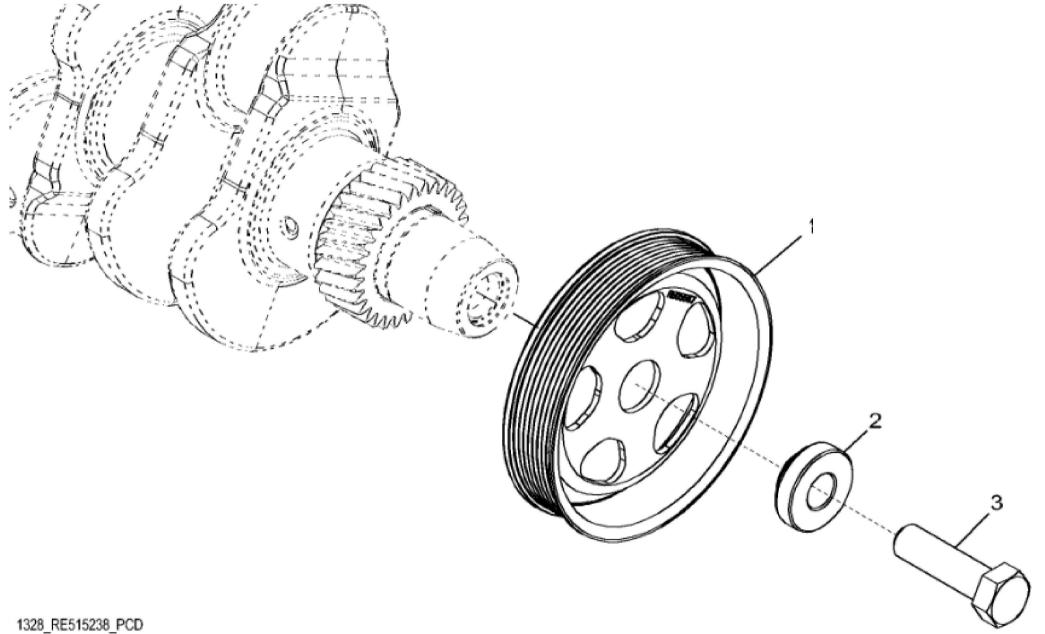

John Deere > Construction And Forestry >BACKHOE, LOADER >410L - BACKHOE, LOADER >410L Backhoe Loader (Engine 4045HT087, 4045TT096)(PIN: 1T0410LX\_C273920-)(PIN: 1T0410LX\_D273920-) >04A ENGINE 4045HT087-RE566133 >0400A ENGINE 4045HT087-RE566133 4045HT087 > ST628039 - 1328 CRANKSHAFT PULLEY

John Deere > Construction And Forestry >BACKHOE, LOADER >410L - BACKHOE, LOADER >410L Backhoe Loader (Engine 4045HT087, 4045TT096)(PIN: 1T0410LX\_\_C273920- )(PIN: 1T0410LX\_ \_D273920- ) >04A ENGINE 4045HT087-RE566133 >0400A ENGINE 4045HT087-RE566133 4045HT087 >ST628039 - 1328 CRANKSHAFT PULLEY

| KEY | PART NO. | PART NAME | QTY | REMARKS                   |  |
|-----|----------|-----------|-----|---------------------------|--|
| 1   | R505567  | PULLEY    | 1   | OD = 173 mm               |  |
| 2   | R515040  | BUSHING   | 1   | OD = 50 mm                |  |
| 3   | R516648  | CAP SCREW | 1   | (One Time Usage) M20 X 70 |  |