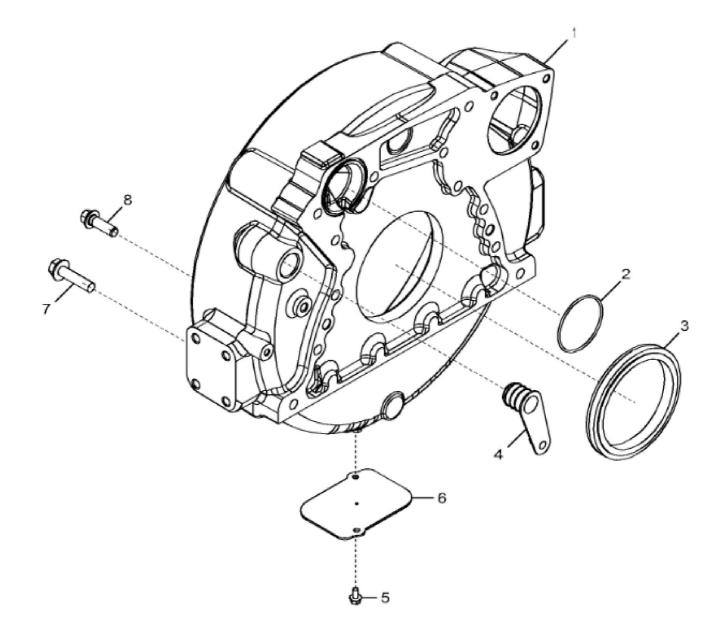

John Deere > Construction And Forestry >BACKHOE, LOADER >410L - BACKHOE, LOADER >410L Backhoe Loader (Engine 4045HT087, 4045TT096)(PIN: 1T0410LX\_C273920-)(PIN: 1T0410LX\_D273920-)>04A ENGINE 4045HT087-RE566133 >0400A ENGINE 4045HT087-RE566133 4045HT087 >ST2268 - 1428 FLYWHEEL HOUSING

1428\_RE502001\_PCD

Thank you so much for reading. Please click the "Buy Now!" button below to download the complete manual.

After you pay.

You can download the most perfect and complete manual in the world immediately.