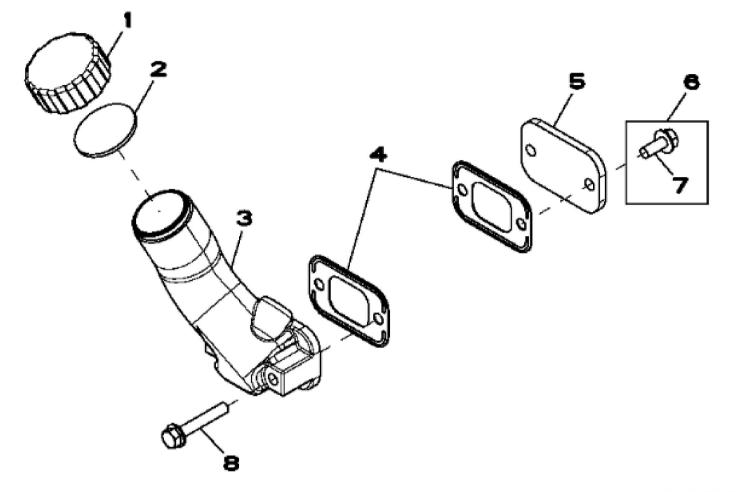

John Deere > Construction And Forestry >BACKHOE, LOADER >410L - BACKHOE, LOADER >410L Backhoe Loader (Engine 4045HT087, 4045TT096)(PIN: 1T0410LX\_C273920-)(PIN: 1T0410LX\_D273920-) >04A ENGINE 4045HT087-RE566133 >0400A ENGINE 4045HT087-RE566133 4045HT087 >ST2266 - 1229 OIL FILLER NECK

RE515712PCDD02

John Deere > Construction And Forestry >BACKHOE, LOADER >410L - BACKHOE, LOADER >410L Backhoe Loader (Engine 4045HT087, 4045TT096)(PIN: 1T0410LX\_C273920-)(PIN: 1T0410LX\_ \_D273920-) >04A ENGINE 4045HT087-RE566133 >0400A ENGINE 4045HT087-RE566133 4045HT087 >ST2266 - 1229 OIL FILLER NECK

| KEY | PART NO. | PART NAME   | QTY | REMARKS                     |  |  |  |  |
|-----|----------|-------------|-----|-----------------------------|--|--|--|--|
| 1   | R80136   | FILLER CAP  | 1   |                             |  |  |  |  |
| 2   | R80135   | GASKET      | 1   |                             |  |  |  |  |
| 3   | R517353  | FILLER NECK | 1   | (SUB FOR R123558)           |  |  |  |  |
| 4   | R136495  | GASKET      | 2   |                             |  |  |  |  |
| 5   | R116296  | COVER       | 1   |                             |  |  |  |  |
| 6   | RE67238  | SCREW       | 2   | W PREAPPLIED SEALANT        |  |  |  |  |
| 7   | 19M7866  | SCREW       | 1   | M8 X 20                     |  |  |  |  |
| 8   | RE67240  | SCREW       | 2   | (USE WITH R123558)          |  |  |  |  |
| 8   | 19M7799  | SCREW       | 2   | M8 X 45, (USE WITH R517353) |  |  |  |  |
|     |          |             |     |                             |  |  |  |  |