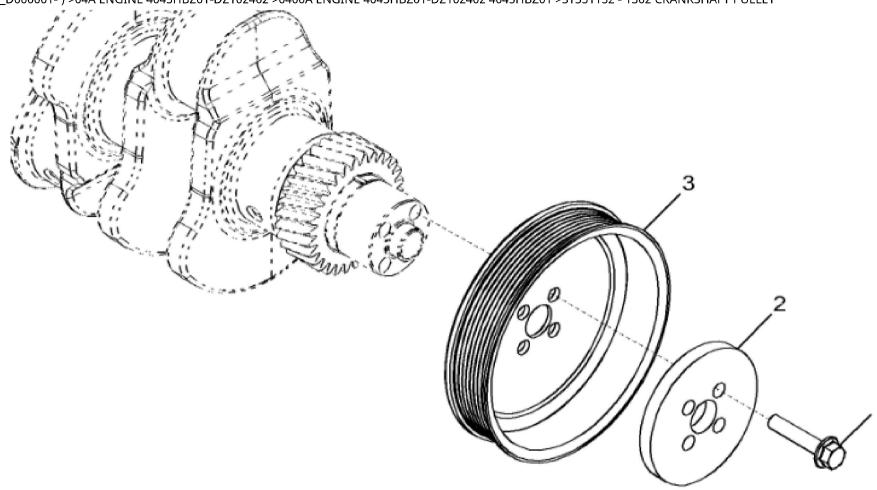

John Deere > Construction And Forestry >BACKHOE, LOADER >310L - BACKHOE, LOADER >310L Backhoe Loader (Engine 4045HBZ01, 4045TBZ01)(PIN: 1BZ310LA\_C000001-)(PIN: 1BZ310LA\_D000001-) >040A ENGINE 4045HBZ01-DZ102402 >0400A ENGINE 4045HBZ01-DZ102402 4045HBZ01 > ST351152 - 1302 CRANKSHAFT PULLEY

| KEY | PART NO. | PART NAME | QTY | REMARKS |  |
|-----|----------|-----------|-----|---------|--|
| 1   | R121897  | BOLT      | 4   |         |  |
| 2   | R500649  | WASHER    | 1   |         |  |
| 3   | R133295  | PULLEY    | 1   |         |  |