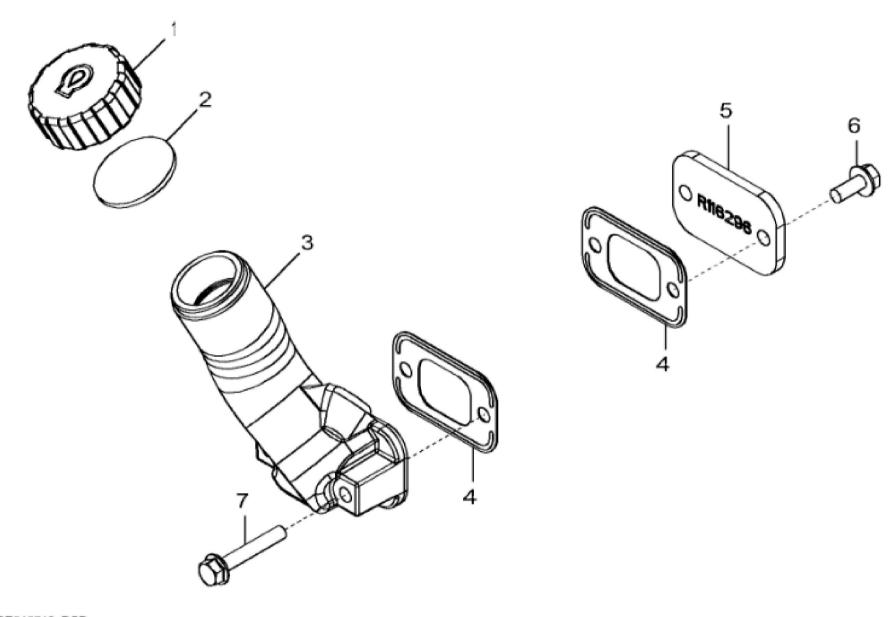

John Deere > Construction And Forestry > BACKHOE, LOADER > 310L - BACKHOE, LOADER > 310L Backhoe Loader (Engine 4045HBZ01, 4045TBZ01)(PIN: 1BZ310LA\_C000001-)(PIN: 1BZ310LA\_D000001-) > 04A ENGINE 4045HBZ01-DZ102402 > 0400A ENGINE 4045HBZ01-DZ102402 4045HBZ01 > ST37695 - 1229 OIL FILLER NECK

1229\_RE515712\_PCD

John Deere > Construction And Forestry >BACKHOE, LOADER >310L - BACKHOE, LOADER >310L Backhoe Loader (Engine 4045HBZ01, 4045TBZ01)(PIN: 1BZ310LA\_C000001-)(PIN: 1BZ310LA\_D000001-) >040A ENGINE 4045HBZ01-DZ102402 >0400A ENGINE 4045HBZ01-DZ102402 4045HBZ01 > ST37695 - 1229 OIL FILLER NECK

| PART NO. | PART NAME                                                    | QTY                                                                                                      | REMARKS                                                                                                              | (                                                                                                                                   |
|----------|--------------------------------------------------------------|----------------------------------------------------------------------------------------------------------|----------------------------------------------------------------------------------------------------------------------|-------------------------------------------------------------------------------------------------------------------------------------|
| R80136   | FILLER CAP                                                   | 1                                                                                                        |                                                                                                                      |                                                                                                                                     |
| R80135   | GASKET                                                       | 1                                                                                                        |                                                                                                                      | 1                                                                                                                                   |
| R123558  | FILLER NECK                                                  | 1                                                                                                        |                                                                                                                      |                                                                                                                                     |
| R136495  | GASKET                                                       | 2                                                                                                        |                                                                                                                      |                                                                                                                                     |
| R116296  | COVER                                                        | 1                                                                                                        | MARKED R116296                                                                                                       |                                                                                                                                     |
| RE67238  | SCREW                                                        | 2                                                                                                        |                                                                                                                      |                                                                                                                                     |
| RE67240  | SCREW                                                        | 2                                                                                                        |                                                                                                                      |                                                                                                                                     |
|          | R80136<br>R80135<br>R123558<br>R136495<br>R116296<br>RE67238 | R80136 FILLER CAP   R80135 GASKET   R123558 FILLER NECK   R136495 GASKET   R116296 COVER   RE67238 SCREW | R80136 FILLER CAP 1   R80135 GASKET 1   R123558 FILLER NECK 1   R136495 GASKET 2   R116296 COVER 1   RE67238 SCREW 2 | R80136 FILLER CAP 1   R80135 GASKET 1   R123558 FILLER NECK 1   R136495 GASKET 2   R116296 COVER 1 MARKED R116296   RE67238 SCREW 2 |