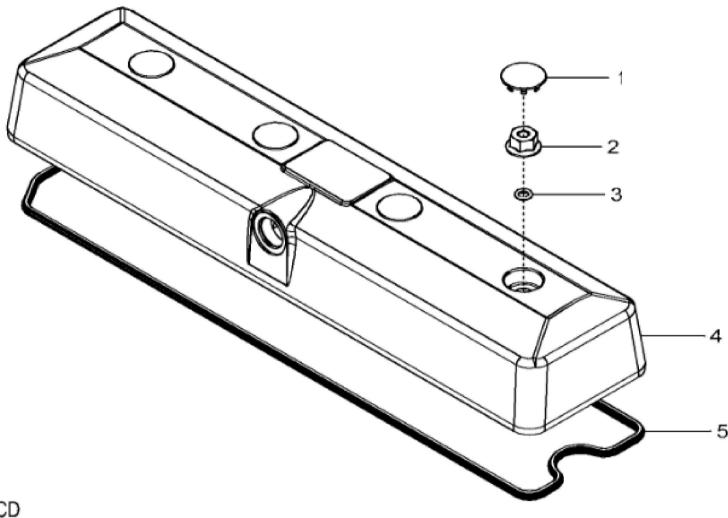

John Deere > Construction And Forestry > BACKHOE, LOADER > 310L - BACKHOE, LOADER > 310L Backhoe Loader (Engine 4045HBZ01, 4045TBZ01)(PIN: 1BZ310LA\_\_C000001-)(PIN: 1BZ310LA\_\_D000001-) > 04A ENGINE 4045HBZ01-DZ102402 > 0400A ENGINE 4045HBZ01-DZ102402 4045HBZ01 > ST620527 - 1118 VALVE COVER

1118\_RE506218\_PCD

John Deere > Construction And Forestry >BACKHOE, LOADER >310L - BACKHOE, LOADER >310L Backhoe Loader (Engine 4045HBZ01, 4045TBZ01)(PIN: 1BZ310LA\_C000001-)(PIN: 1BZ310LA\_D000001-) >040A ENGINE 4045HBZ01-DZ102402 >0400A ENGINE 4045HBZ01-DZ102402 4045HBZ01 > ST620527 - 1118 VALVE COVER

| KEY | PART NO. | PART NAME   | QTY | REMARKS        |  |
|-----|----------|-------------|-----|----------------|--|
| 1   | H23125   | PLUG        | 4   |                |  |
| 2   | R123574  | NUT         | 4   |                |  |
| 3   | R123575  | O-RING      | 4   |                |  |
| 4   | RE502969 | VALVE COVER | 1   | MARKED R519779 |  |
| 5   | R524480  | GASKET      | 1   |                |  |