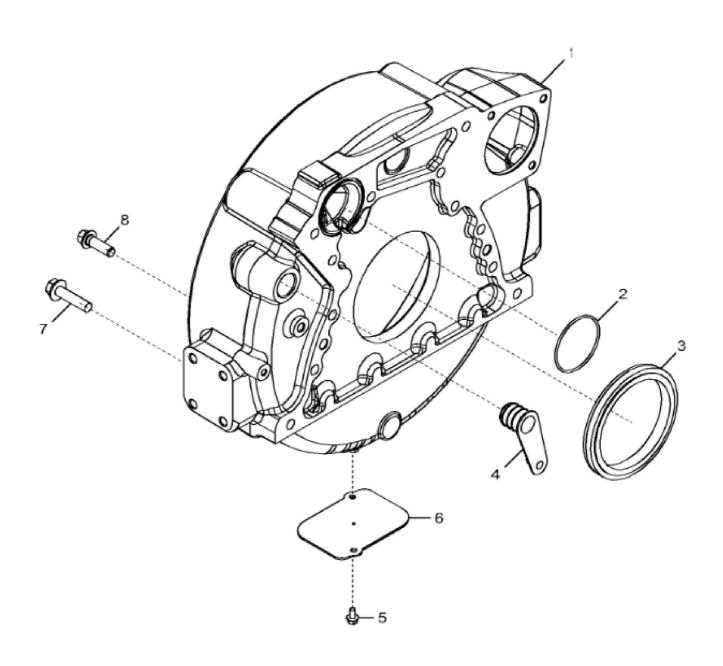

John Deere > Construction And Forestry >BACKHOE, LOADER >310L - BACKHOE, LOADER >310L Backhoe Loader (Engine 4045HBZ01, 4045TBZ01)(PIN: 1BZ310LA\_\_C000001-)(PIN: 1BZ310LA\_\_D000001-) >04A ENGINE 4045HBZ01-DZ102402 >0400A ENGINE 4045HBZ01-DZ102402 >0400A ENGINE 4045HBZ01-DZ102402 +045HBZ01 >ST2268 - 1428 FLYWHEEL HOUSING